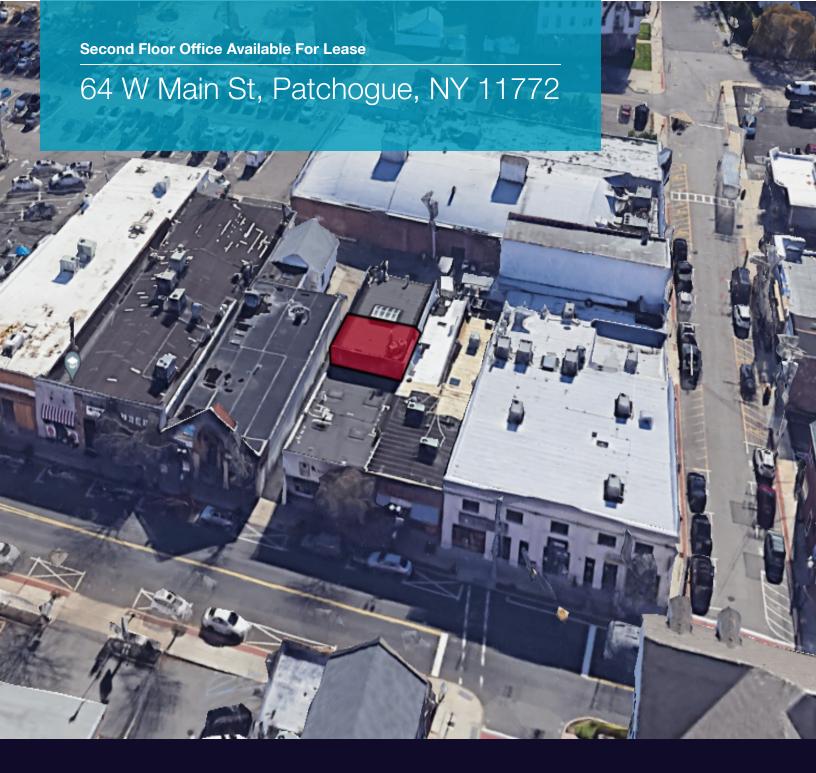

# **Second Floor Office Available For Lease**

#### 64 W Main St, Patchogue, NY 11772

| Lease Rate:    | \$1,200.00 per<br>month (MG) |
|----------------|------------------------------|
| Building Size: | 3,098 SF                     |
| Available SF:  | +/-504 SF                    |
| Lot Size:      | 0.08 Acres                   |
| Zoning:        | D3                           |

#### **Property Overview**

+/-504 SF of Second Floor Office Space Available For Lease. This office was a waiting room, 2 private offices and bathroom with stand up shower. Perfect space for a related service to Tranquility Within Healing Center, such as massage therapist, acupuncturist, etc. Great Location On West Main Street in The Village of Patchouge!