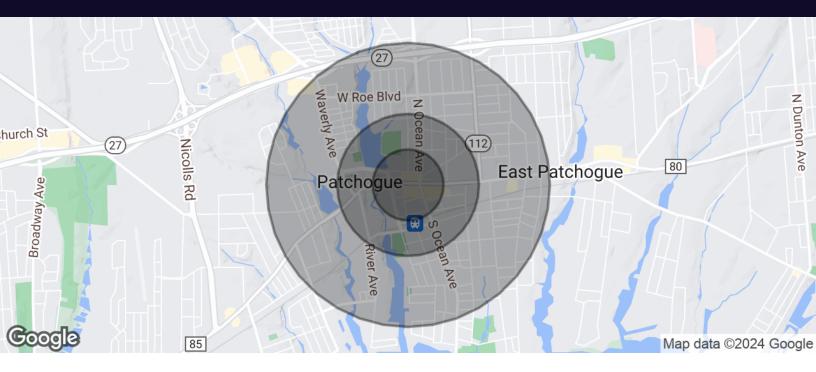

## **Demographics**

### 64 W Main St Patchogue, NY 11772

| Population           | 0.25 Miles | 0.5 Miles | 1 Mile |
|----------------------|------------|-----------|--------|
| Total Population     | 1,147      | 4,305     | 15,075 |
| Average Age          | 35.5       | 37.1      | 38.8   |
| Average Age (Male)   | 36.0       | 37.6      | 38.6   |
| Average Age (Female) | 31.2       | 33.7      | 38.0   |

| Households & Income | 0.25 Miles | 0.5 Miles | 1 Mile    |
|---------------------|------------|-----------|-----------|
| Total Households    | 499        | 1,944     | 6,577     |
| # of Persons per HH | 2.3        | 2.2       | 2.3       |
| Average HH Income   | \$109,148  | \$115,833 | \$109,686 |
| Average House Value | \$351,974  | \$340,502 | \$327,455 |