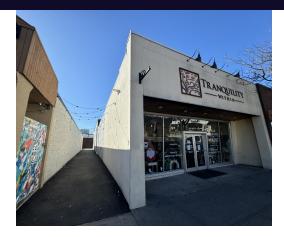

#### 64 W Main St, Patchogue, NY 11772

| Lease Rate:    | \$1,200.00 per<br>month (MG) |
|----------------|------------------------------|
| Building Size: | 3,098 SF                     |
| Available SF:  | +/-504 SF                    |
| Lot Size:      | 0.08 Acres                   |
| Zoning:        | D3                           |

#### **Property Overview**

+/-504 SF of Second Floor Office Space Available For Lease. This office was a waiting room, 2 private offices and bathroom with stand up shower. Perfect space for a related service to Tranquility Within Healing Center, such as massage therapist, acupuncturist, etc. Great Location On West Main Street in The Village of Patchouge!