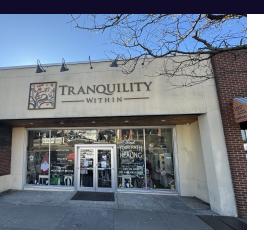

#### 64 W Main St, Patchogue, NY 11772

| Lease Rate:    | \$1,200.00 per<br>month (MG) |
|----------------|------------------------------|
| Building Size: | 3,098 SF                     |
| Available SF:  | +/-504 SF                    |
| Lot Size:      | 0.08 Acres                   |
| Zoning:        | D3                           |

#### **Property Overview**

+/-504 SF of Second Floor Office Space Available For Lease. This office was a waiting room, 2 private offices and bathroom with stand up shower. Perfect space for a related service to Tranquility Within Healing Center, such as massage therapist, acupuncturist, etc. Great Location On West Main Street in The Village of Patchouge!