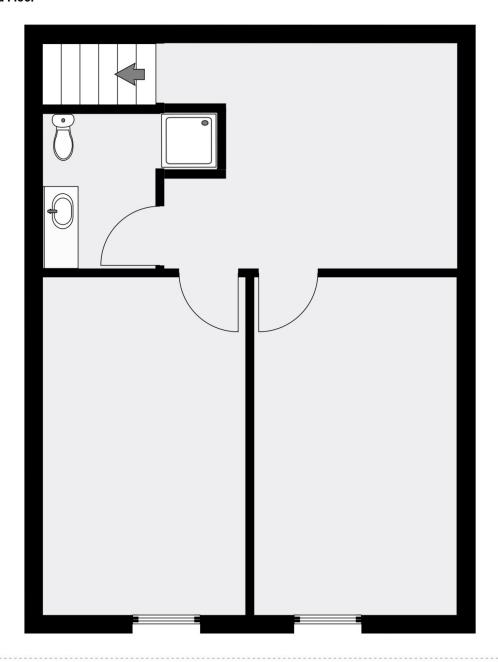

#### Floor Plan

### 64 W Main St, Patchogue, NY 11772

#### ▼ 2nd Floor

THIS FLOORPLAN IS PROVIDED WITHOUT WARRANTY OF ANY KIND. SENSOPIA DISCLAIMS ANY WARRANTY INCLUDING,
WITHOUT LIMITATION, SATISFACTORY QUALITY OR ACCURACY OF DIMENSIONS.

For More Information: