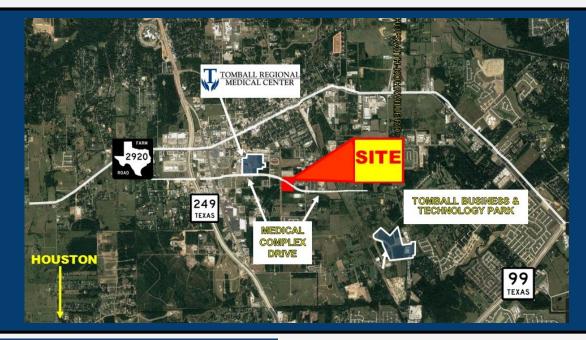

# PROPERTY INFORMATION

 Two parcels on Medical Complex Drive, an extended 4-lane boulevard serving as a major east -west arterial through the City of Tomball.

> North Tract - 5.81 ± ac. South Tract - 7.14 ± ac.

- Frontage: North Tract: 925 ± feet on Medical Complex Drive; South Tract: 930 ± feet on Medical Complex Drive.
- Utilities: Water, sewer & gas available from city of Tomball
- Location: 0.4 mile from Tomball Regional Medical Center, a 150-acre campus, rated top 5% in the U.S. for Women's Health and Emergency Services.
- Floodplain: Not in 100-year floodplain
- Zoning: Currently zoned "Agricultural District"
- Future Land Use: "Neighborhood Commercial"
- List Price: North Tract \$1,138,800
  South Tract \$1,399,500