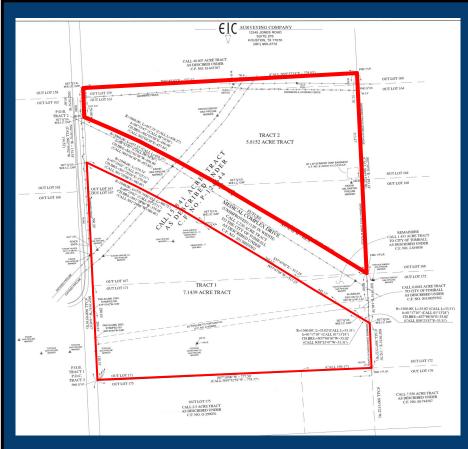

# PROPERTY INFORMATION

 Two parcels on Medical Complex Drive, an extended 4-lane boulevard serving as a major east -west arterial through the City of Tomball.

> North Tract - 5.81 ± ac. South Tract - 7.14 ± ac.

- Frontage: North Tract: 925 ± feet on Medical Complex Drive; South Tract: 930 ± feet on Medical Complex Drive.
- Utilities: Water, sewer & gas available from city of Tomball
- Location: 0.4 mile from Tomball Regional Medical Center, a 150-acre campus, rated top 5% in the U.S. for Women's Health and Emergency Services.
- Floodplain: Not in 100-year floodplain
- Zoning: Currently zoned "Agricultural District"
- Future Land Use: "Neighborhood Commercial"
- List Price: North Tract \$1,138,800
  South Tract \$1,399,500