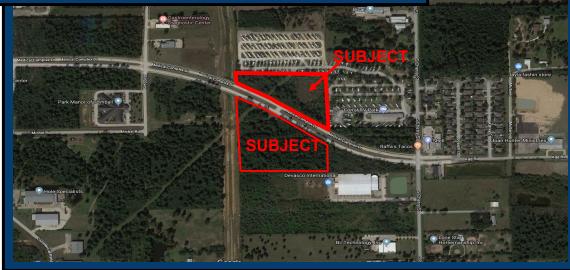

# PROPERTY INFORMATION

 Two parcels on Medical Complex Drive, an extended 4-lane boulevard serving as a major east -west arterial through the City of Tomball.

> North Tract - 5.81 ± ac. South Tract - 7.14 ± ac.

- Frontage: North Tract: 925 ± feet on Medical Complex Drive; South Tract: 930 ± feet on Medical Complex Drive.
- Utilities: Water, sewer & gas available from city of Tomball
- Location: 0.4 mile from Tomball Regional Medical Center, a 150-acre campus, rated top 5% in the U.S. for Women's Health and Emergency Services.
- Floodplain: Not in 100-year floodplain
- Zoning: Currently zoned "Agricultural District"
- Future Land Use: "Neighborhood Commercial"
- List Price: North Tract \$1,138,800
  South Tract \$1,399,500