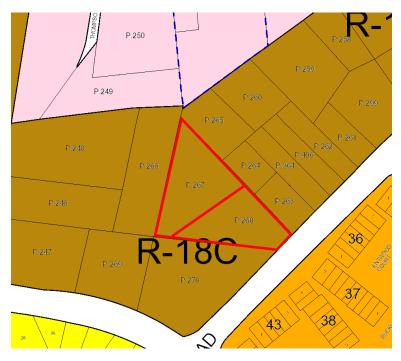

#### **Property Features**

- Parcel 268 33,846 SF of Land Parcel 267 - 52,184 SF of Land
- Zoned R-18C (Multifamily Medium Density Residential-Condominium)
- Excellent access to major routes and shopping amenities
- Minutes away from National Harbor, Tanger Outlets and MGM Resort
   & Casino