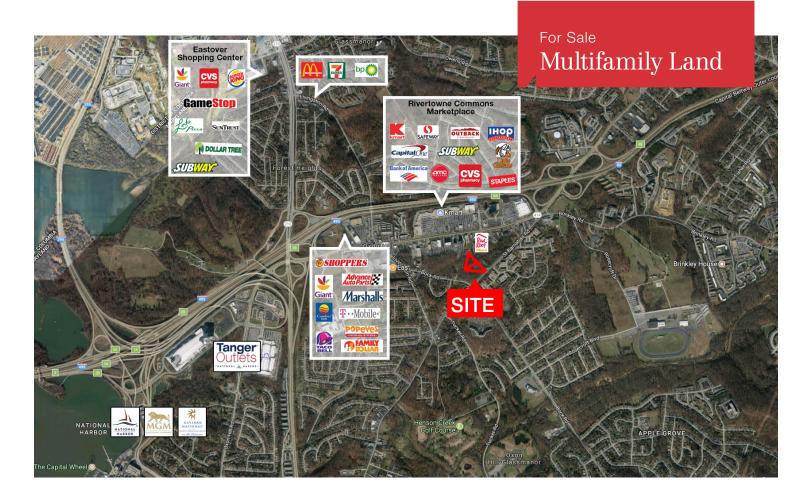

# For Sale Multifamily Land

#### **Property Features**

- Parcel 268 33,846 SF of Land Parcel 267 - 52,184 SF of Land
- Zoned R-18C (Multifamily Medium Density Residential-Condominium)
- Excellent access to major routes and shopping amenities
- Minutes away from National Harbor, Tanger Outlets and MGM Resort
   & Casino