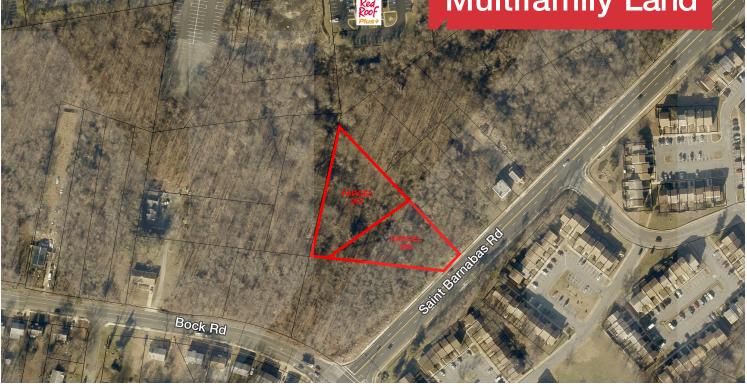

# For Sale Multifamily Land

### 6413 Saint Barnabas & Bock Road Oxon Hill, Prince George's County, MD

#### **Property Features**

- Parcel 268 33,846 SF of Land Parcel 267 - 52,184 SF of Land
- Zoned R-18C (Multifamily Medium Density Residential-Condominium)
- Excellent access to major routes and shopping amenities
- Minutes away from National Harbor, Tanger Outlets and MGM Resort
   & Casino