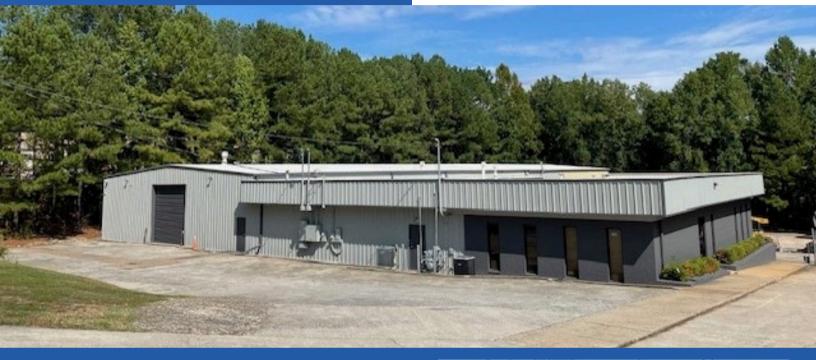

> 725 Branch Drive Alpharetta, GA 30004

## **Property Highlights**

- 23,560 +/- Sq Ft on 2 +/- Acres of Fenced, Paved Outside Storage
- 4,495 +/- Sq Ft Office
- 12,807 +/- Sq Ft Clear Span Warehouse
- 858 +/- Sq Ft Production Room
- 4 DH Doors, (1) 14'x14' DI Door
- 5,400 +/- Sq Ft Basement Warehouse w/
  2 DH Positions, 2 DI Doors
- 600 Amp, 120/240 V, 3-Phase power
- 20 +/- Parking Spaces
- Building Expandable By 1,800 +/- Sq Ft (Building Frame in place)
- Light Industrial Zoning
- 1.9 Miles to GA 400