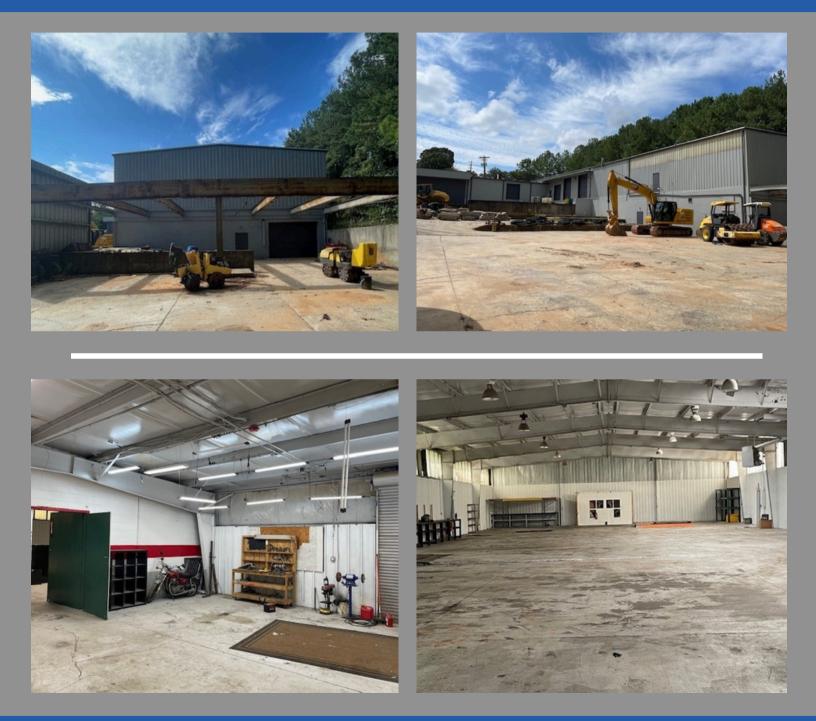

## **Property Highlights**

- 23,560 +/- Sq Ft on 2 +/- Acres of Fenced, Paved Outside Storage
- 4,495 +/- Sq Ft Office
- 12,807 +/- Sq Ft Clear Span Warehouse
- 858 +/- Sq Ft Production Room
- 4 DH Doors, (1) 14'x14' DI Door
- 5,400 +/- Sq Ft Basement Warehouse w/
  2 DH Positions, 2 DI Doors
- 600 Amp, 120/240 V, 3-Phase power
- 20 +/- Parking Spaces
- Building Expandable By 1,800 +/- Sq Ft (Building Frame in place)
- Light Industrial Zoning
- 1.9 Miles to GA 400