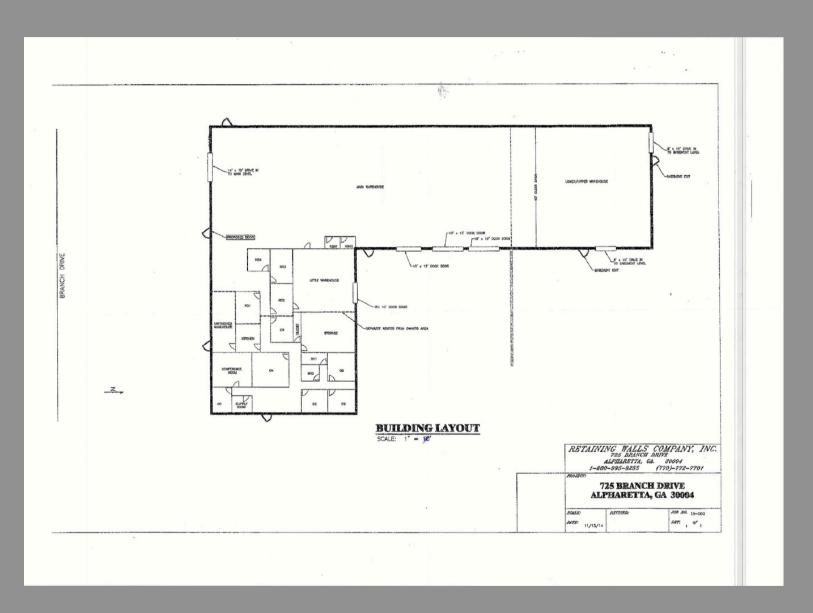

## **Property Highlights**

- 23,560 +/- Sq Ft on 2 +/- Acres of Fenced, Paved Outside Storage
- 4,495 +/- Sq Ft Office
- 12,807 +/- Sq Ft Clear Span Warehouse
- 858 +/- Sq Ft Production Room
- 4 DH Doors, (1) 14'x14' DI Door
- 5,400 +/- Sq Ft Basement Warehouse w/
  2 DH Positions, 2 DI Doors
- 600 Amp, 120/240 V, 3-Phase power
- 20 +/- Parking Spaces
- Building Expandable By 1,800 +/- Sq Ft (Building Frame in place)
- Light Industrial Zoning
- 1.9 Miles to GA 400