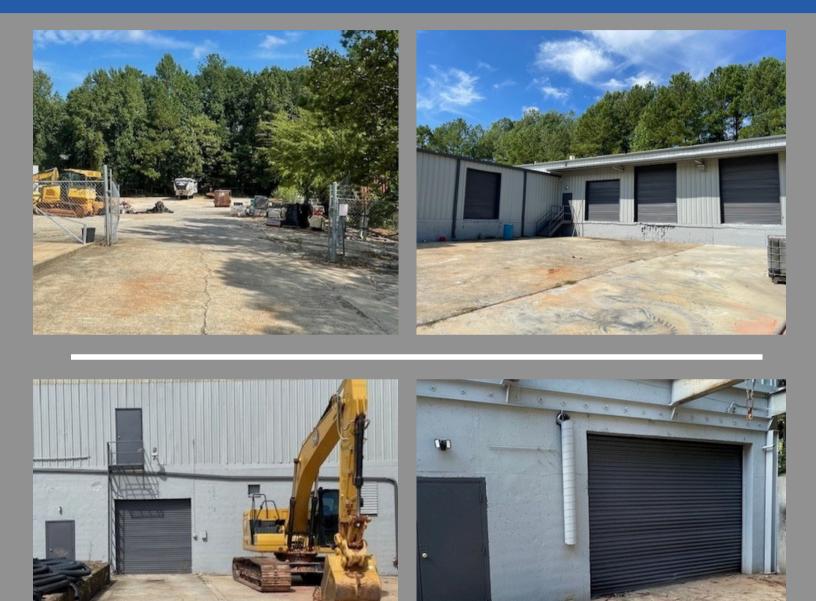

## **Property Highlights**

- 23,560 +/- Sq Ft on 2 +/- Acres of Fenced, Paved Outside Storage
- 4,495 +/- Sq Ft Office
- 12,807 +/- Sq Ft Clear Span Warehouse
- 858 +/- Sq Ft Production Room
- 4 DH Doors, (1) 14'x14' DI Door
- 5,400 +/- Sq Ft Basement Warehouse w/
  2 DH Positions, 2 DI Doors
- 600 Amp, 120/240 V, 3-Phase power
- 20 +/- Parking Spaces
- Building Expandable By 1,800 +/- Sq Ft (Building Frame in place)
- Light Industrial Zoning
- 1.9 Miles to GA 400