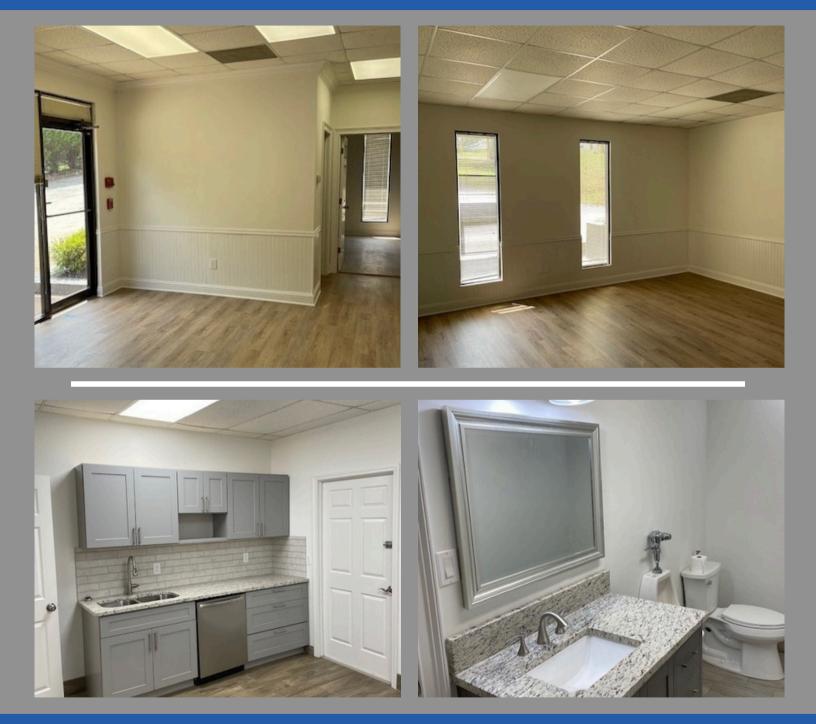

## **Property Highlights**

- 23,560 +/- Sq Ft on 2 +/- Acres of Fenced, Paved Outside Storage
- 4,495 +/- Sq Ft Office
- 12,807 +/- Sq Ft Clear Span Warehouse
- 858 +/- Sq Ft Production Room
- 4 DH Doors, (1) 14'x14' DI Door
- 5,400 +/- Sq Ft Basement Warehouse w/
  2 DH Positions, 2 DI Doors
- 600 Amp, 120/240 V, 3-Phase power
- 20 +/- Parking Spaces
- Building Expandable By 1,800 +/- Sq Ft (Building Frame in place)
- Light Industrial Zoning
- 1.9 Miles to GA 400