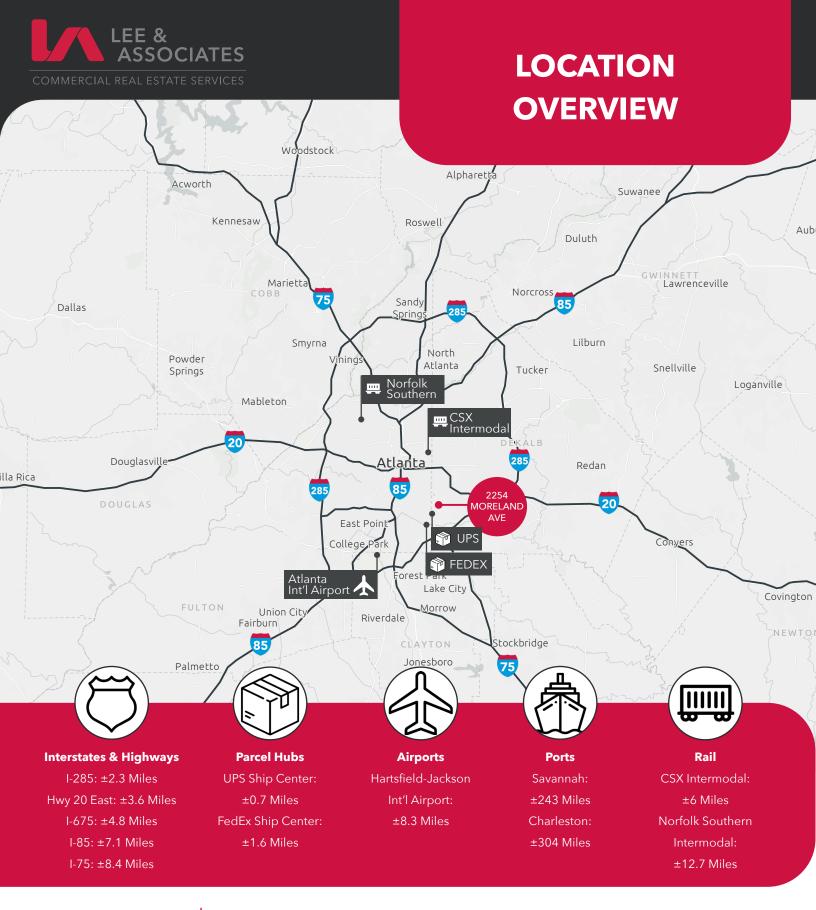

0,683 SF covered storage (column spacing 24' x 56')
- 2,400 SF office/warehouse (not including mezzanine)

**OUTSIDE STORAGE:** 

- 5.37 AC total (±3.25 net usable)
- Fenced, paved, gated, & lit

LOADING:

- 1 grade level door (9' x 9')
- 7 dock concrete loading platforms

**CEILING HEIGHT:** 

14' - 17'

**POWER:** 

250 amp 208Y / 120V, 3 Phase, 4 Wire

Power

**ZONING:** 

Light Industrial (M) / DeKalb County



### CONNOR WINKLER, SIOR

cwinkler@lee-associates.com **O** 404.442.2803





## AERIAL VIEW



CHARLIE MITCHELL cmitchell@lee-associates.com O 404.781.2123 CONNOR WINKLER, SIOR cwinkler@lee-associates.com O 404.442.2803



# ADDITIONAL PHOTOS











CHARLIE MITCHELL cmitchell@lee-associates.com O 404.781.2123 CONNOR WINKLER, SIOR cwinkler@lee-associates.com O 404.442.2803



### CHARLIE MITCHELL

cmitchell@lee-associates.com O 404.781.2123

#### **CONNOR WINKLER, SIOR**

cwinkler@lee-associates.com **O** 404.442.2803



CHARLIE MITCHELL cmitchell@lee-associates.com O 404.781.2123 **CONNOR WINKLER, SIOR** 

cwinkler@lee-associates.com **O** 404.442.2803