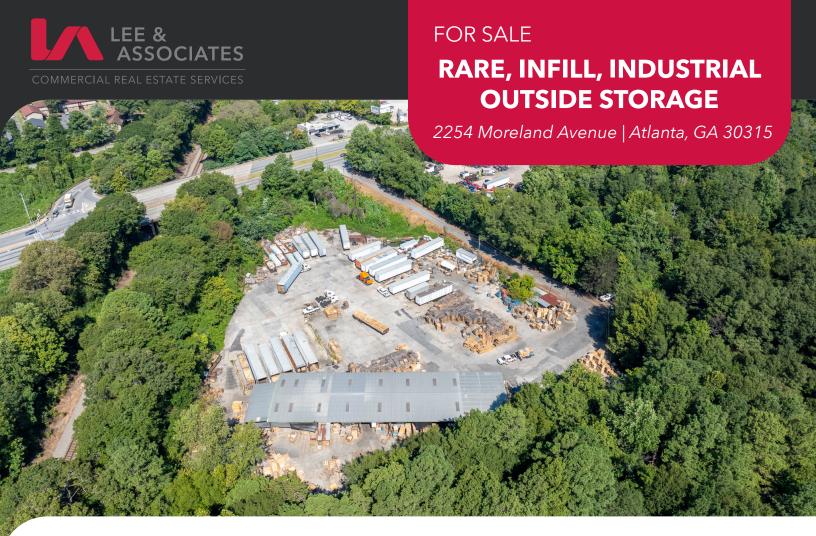

#### **PROPERTY HIGHLIGHTS**

**BUILDING SIZE:** 

- 13,083 SF building
- 10,683 SF covered storage (column spacing 24' x 56')
- 2,400 SF office/warehouse (not including mezzanine)

**OUTSIDE STORAGE:** 

- 5.37 AC total (±3.25 net usable)
- Fenced, paved, gated, & lit

LOADING:

- 1 grade level door (9' x 9')
- 7 dock concrete loading platforms

**CEILING HEIGHT:** 

14' - 17'

**POWER:** 

250 amp 208Y / 120V, 3 Phase, 4 Wire

Power

**ZONING:** 

Light Industrial (M) / DeKalb County