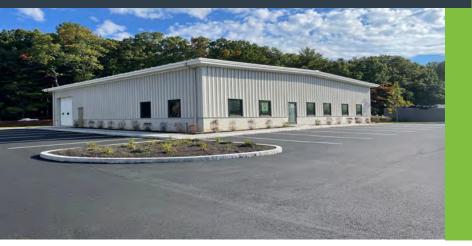

## **FOR SALE**

98 Airport Blvd - Unit 8 Marlborough, MA 01752

**5,040 SF light industrial building** with drive-in door within the new Airport Industrial Park, a 20-lot commercial / light industrial development located close to Rte. 20 off Farm Road.