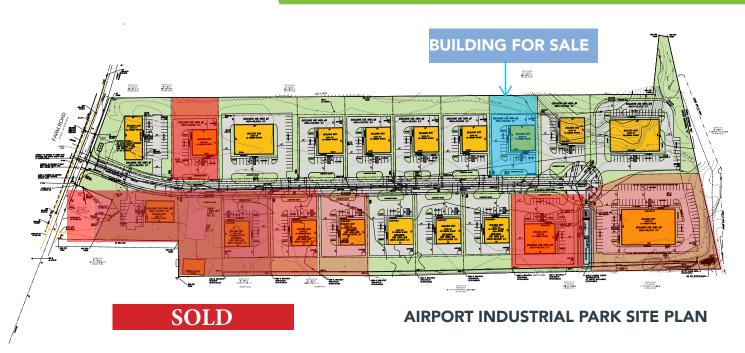

## **FOR SALE**

98 Airport Blvd - Unit 8 Marlborough, MA 01752

**5,040 SF light industrial building** with drive-in door within the new Airport Industrial Park, a 20-lot commercial / light industrial development located close to Rte. 20 off Farm Road.