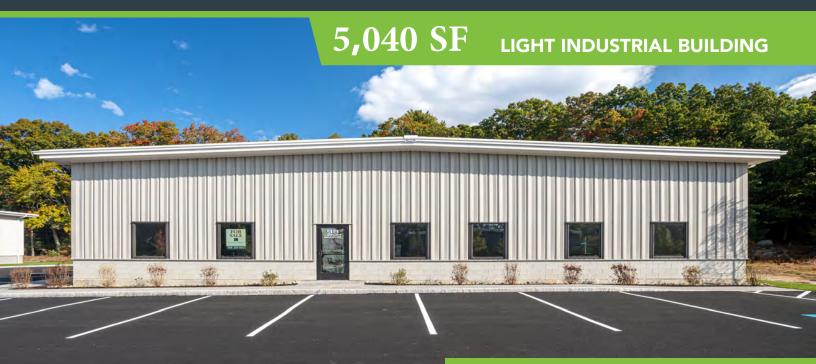

## **FOR SALE**

98 Airport Blvd - Unit 8 Marlborough, MA 01752

**5,040 SF light industrial building** with drive-in door within the new Airport Industrial Park, a 20-lot commercial / light industrial development located close to Rte. 20 off Farm Road.

# **FOR SALE**

98 Airport Blvd - Unit 8 Marlborough, MA 01752

5,040 SF

**LIGHT INDUSTRIAL BUILDING** 