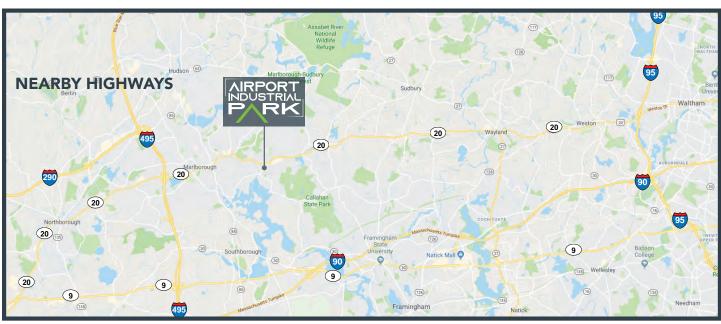

## **FOR SALE**

98 Airport Blvd - Unit 8 Marlborough, MA 01752

**5,040 SF light industrial building** with drive-in door within the new Airport Industrial Park, a 20-lot commercial / light industrial development located close to Rte. 20 off Farm Road.