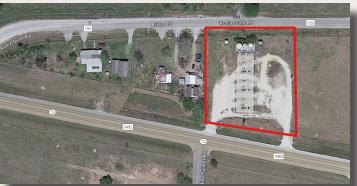

## FOR SALE ~ 1.34 ACRE COMMERCIAL TRACT

1552 TX-72, CUERO, TX 77954

**LOCATION:** This property is located on the

north side of State Hwy 72, one of the main thoroughfares of Cuero on the west side of

town.

**SIZE:** Approximately 1.34 Acres

**FRONTAGE/** Property may be accessed from two existing curb cuts on Hwy

72, or on the north side of the property on Bridge Street.

**UTILITIES:** Water, Electricity

**ZONING:** Commercial - Outside Ceuro City

Limits

TOPOGRAPHY: Flat

**FLOOD HAZARD:** The Property does not

reside in the FEMA

Floodplain

**SCHOOL DISTRICT:** Cuero ISD

**JURISDICTION:** DeWitt County

**PRICE:** Contact Broker for Pricing

**COMMENTS:** Former Gas Station that

could continue to be operated in the same use, otherwise can be repurposed for a wide

variety of use.

CONTACT FOR PRICING **BRYAN MCMURREY** 

Managing Director 512.314.3971