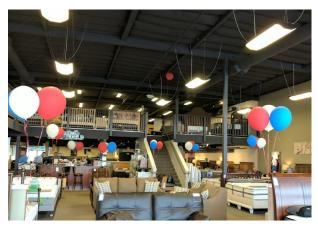

## Former Mattress Store

12,000 SF Retail opportunity

- Building SF: 12,000 SF (7,000 SF on ground & 5,000 on Mezz)
- Pylon Signage opportunity
- Rear loading and dedicated parking field
- \$2.50/SF NNN with triple nets of only \$0.30/sf