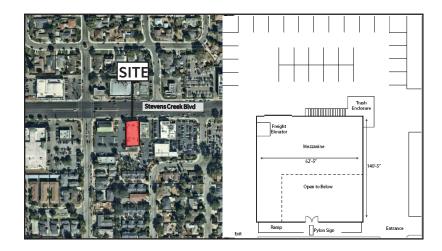

## For lease

3430 Stevens Creek Blvd, San Jose, CA

## Former Mattress Store

12,000 SF Retail opportunity

- Building SF: 12,000 SF (7,000 SF on ground & 5,000 on Mezz)
- Pylon Signage opportunity
- Rear loading and dedicated parking field
- \$2.50/SF NNN with triple nets of only \$0.30/sf