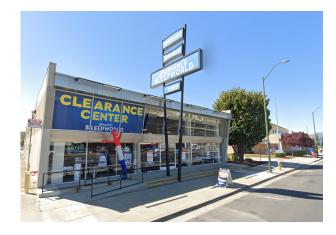

## For lease

3430 Stevens Creek Blvd, San Jose, CA

## Former Mattress Store

12,000 SF Retail opportunity

- Building SF: 12,000 SF (7,000 SF on ground & 5,000 on Mezz)
- Pylon Signage opportunity
- Rear loading and dedicated parking field
- \$2.50/SF NNN with triple nets of only \$0.30/sf