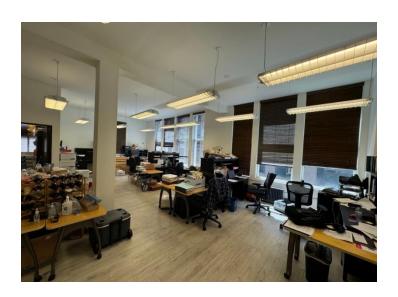

### Suite Highlights ±2,202 rsf

- · Creative office space
- · 2 private offices
- 2 conference rooms
- Open space
- High hard-lid ceilings
- Engineered hardwood floors
- Kitchenette
- California Street window line