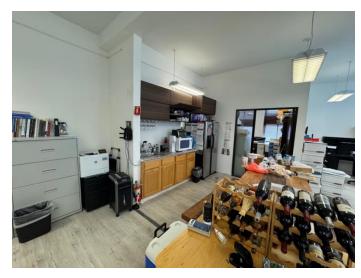

### Suite Highlights ±2,202 rsf

- · Creative office space
- · 2 private offices
- 2 conference rooms
- Open space
- High hard-lid ceilings
- Engineered hardwood floors
- Kitchenette
- California Street window line