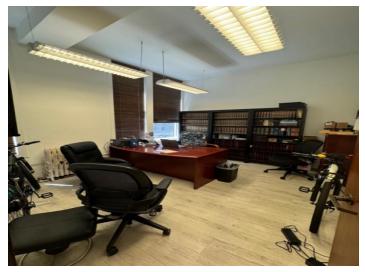

### Suite Highlights ±2,202 rsf

- · Creative office space
- · 2 private offices
- 2 conference rooms
- Open space
- High hard-lid ceilings
- Engineered hardwood floors
- Kitchenette
- California Street window line