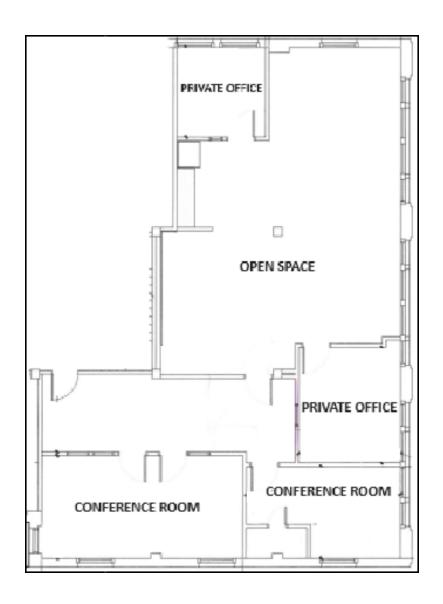

### 230 CALIFORNIA STREET, Suite 415 SAN FRANCISCO, CA

±2,202 Square Feet

### Suite Highlights ±2,202 rsf

- · Creative office space
- · 2 private offices
- 2 conference rooms
- Open space
- High hard-lid ceilings
- Engineered hardwood floors
- Kitchenette
- California Street window line