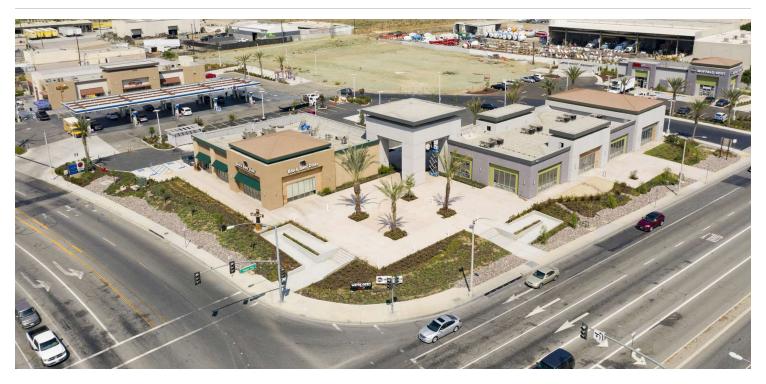

#### **PROPERTY DESCRIPTION**

Beautiful brand new construction shopping center on W Valley Blvd and Pepper Ave with the Colton Golf Course and Arrowhead Regional Medical center nearby. Easy access to the 10 freeway.

Anchored by numerous highly visible brands and includes a soon to be built Holiday Inn Express hotel.

Only 4,957 SF of space current left available for lease. Suites A, B, and C currently available for up to 4,957 SF of contiguous space which may be sub-divided in up to 3 units.

#### **PROPERTY HIGHLIGHTS**

 Current tenants include ARCO, am/pm, Gogo Express Car Wash, Chelo's Burgers, Black Bear Diner, Holiday Inn Express, WaBa Grill, and an independent coffee shop.