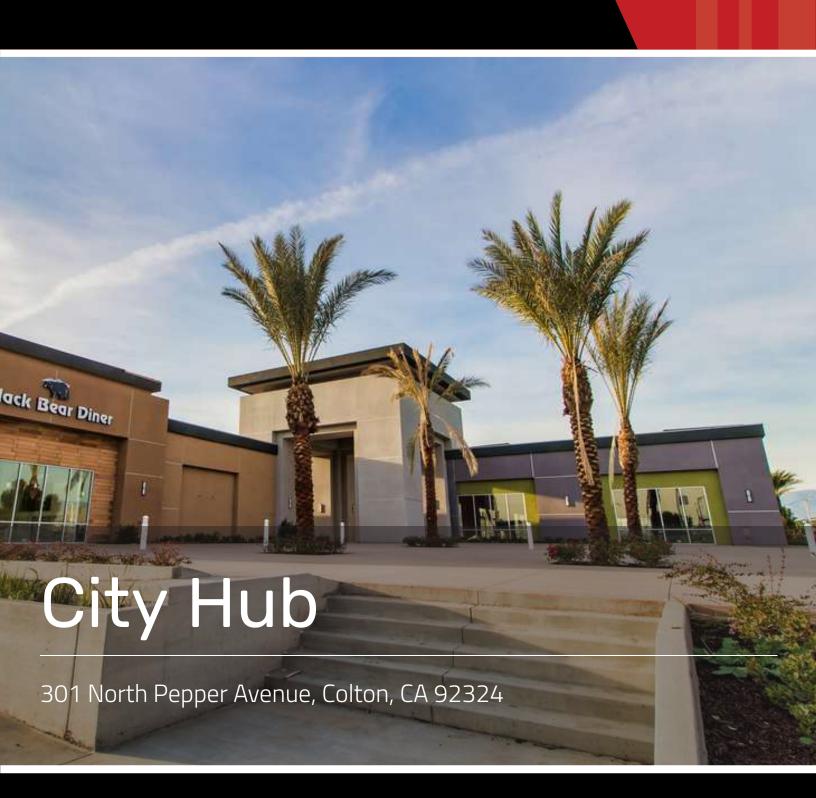

#### **PROPERTY DESCRIPTION**

Beautiful brand new construction shopping center on W Valley Blvd and Pepper Ave with the Colton Golf Course and Arrowhead Regional Medical center nearby. Easy access to the 10 freeway.

Anchored by numerous highly visible brands and includes a soon to be built Holiday Inn Express hotel.

Only 4,957 SF of space current left available for lease. Suites A, B, and C currently available for up to 4,957 SF of contiguous space which may be sub-divided in up to 3 units.

#### **PROPERTY HIGHLIGHTS**

 Current tenants include ARCO, am/pm, Gogo Express Car Wash, Chelo's Burgers, Black Bear Diner, Holiday Inn Express, WaBa Grill, and an independent coffee shop.