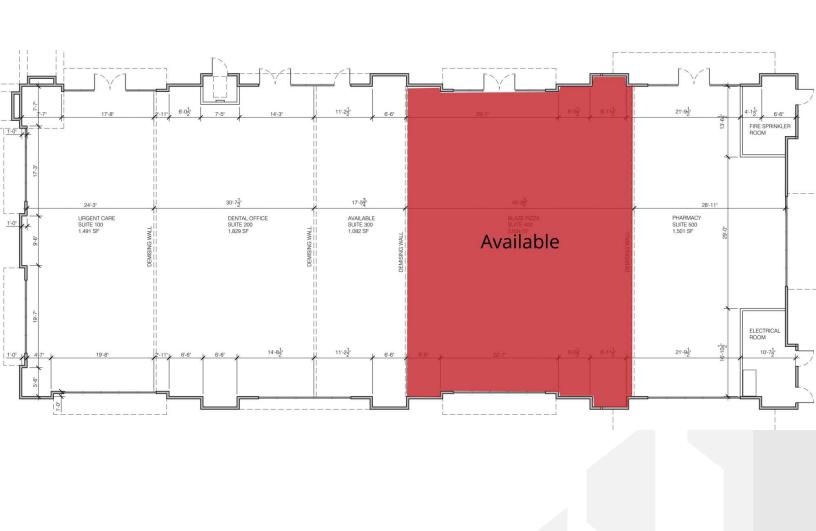

Anchored by numerous highly visible brands and includes a soon to be built Holiday Inn Express hotel.

Only 4,957 SF of space current left available for lease. Suites A, B, and C currently available for up to 4,957 SF of contiguous space which may be sub-divided in up to 3 units.

#### **JASON KEYZ**

**LEASE TYPE** | NNN **TOTAL SPACE** | 2,604 SF **LEASE TERM** | Negotiable **LEASE RATE** | \$4.50 SF/month

| SUITE     | TENANT    | SIZE (SF) | LEASE TYPE | LEASE RATE      |
|-----------|-----------|-----------|------------|-----------------|
| Suite 400 | Available | 2,604 SF  | NNN        | \$4.50 SF/month |