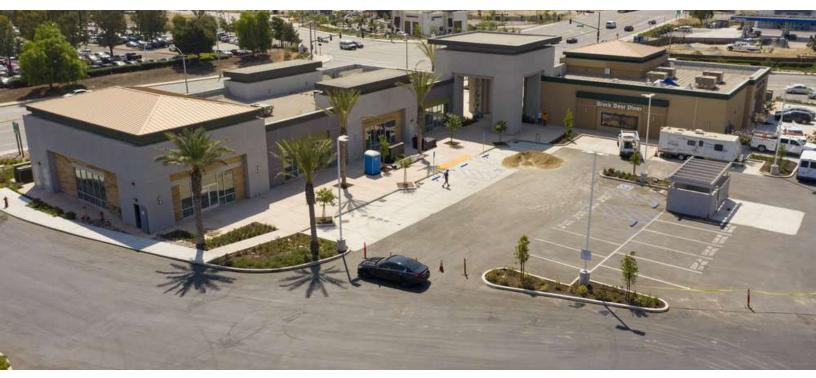

Anchored by numerous highly visible brands and includes a soon to be built Holiday Inn Express hotel.

Only 4,957 SF of space current left available for lease. Suites A, B, and C currently available for up to 4,957 SF of contiguous space which may be sub-divided in up to 3 units.

#### **PROPERTY HIGHLIGHTS**

 Current tenants include ARCO, am/pm, Gogo Express Car Wash, Chelo's Burgers, Black Bear Diner, Holiday Inn Express, WaBa Grill, and an independent coffee shop.