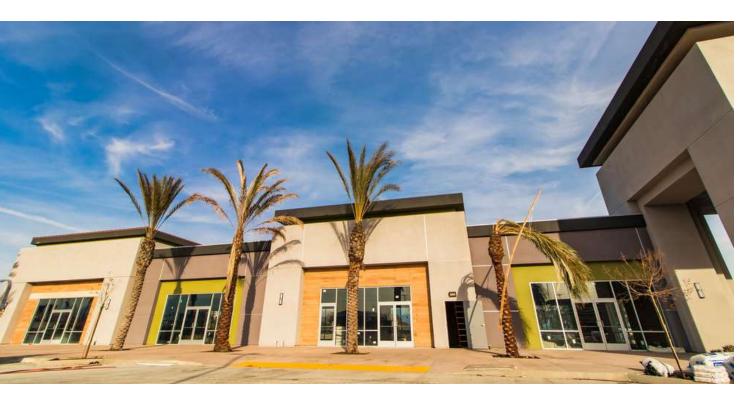

Anchored by numerous highly visible brands and includes a soon to be built Holiday Inn Express hotel.

Only 4,957 SF of space current left available for lease. Suites A, B, and C currently available for up to 4,957 SF of contiguous space which may be sub-divided in up to 3 units.

#### **PROPERTY HIGHLIGHTS**

 Current tenants include ARCO, am/pm, Gogo Express Car Wash, Chelo's Burgers, Black Bear Diner, Holiday Inn Express, WaBa Grill, and an independent coffee shop.