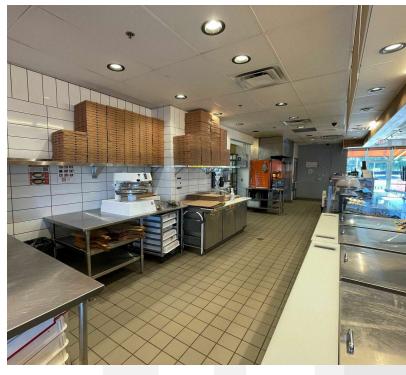

#### **PROPERTY HIGHLIGHTS**

 Current tenants include ARCO, am/pm, Gogo Express Car Wash, Chelo's Burgers, Black Bear Diner, Holiday Inn Express, WaBa Grill, and an independent coffee shop.

#### **JASON KEYZ**

**LEASE TYPE** | NNN **TOTAL SPACE** | 2,604 SF **LEASE TERM** | Negotiable **LEASE RATE** | \$4.50 SF/month

| SUITE     | TENANT    | SIZE (SF) | LEASE TYPE | LEASE RATE      |
|-----------|-----------|-----------|------------|-----------------|
| Suite 400 | Available | 2,604 SF  | NNN        | \$4.50 SF/month |