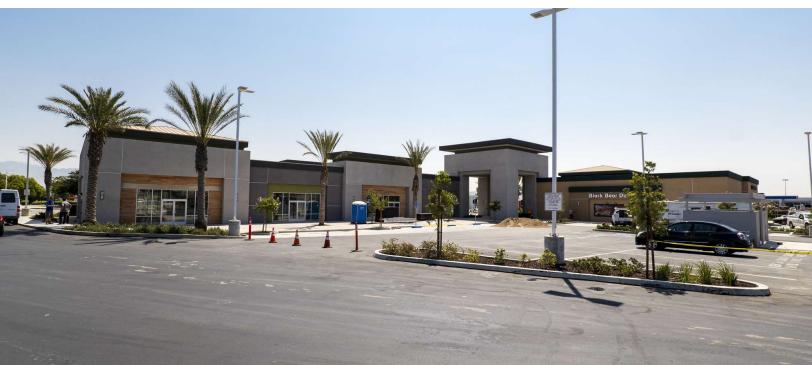

#### **PROPERTY DESCRIPTION**

Beautiful brand new construction shopping center on W Valley Blvd and Pepper Ave with the Colton Golf Course and Arrowhead Regional Medical center nearby. Easy access to the 10 freeway.

Anchored by numerous highly visible brands and includes a soon to be built Holiday Inn Express hotel.

Only 4,957 SF of space current left available for lease. Suites A, B, and C currently available for up to 4,957 SF of contiguous space which may be sub-divided in up to 3 units.

#### **PROPERTY HIGHLIGHTS**

 Current tenants include ARCO, am/pm, Gogo Express Car Wash, Chelo's Burgers, Black Bear Diner, Holiday Inn Express, WaBa Grill, and an independent coffee shop.