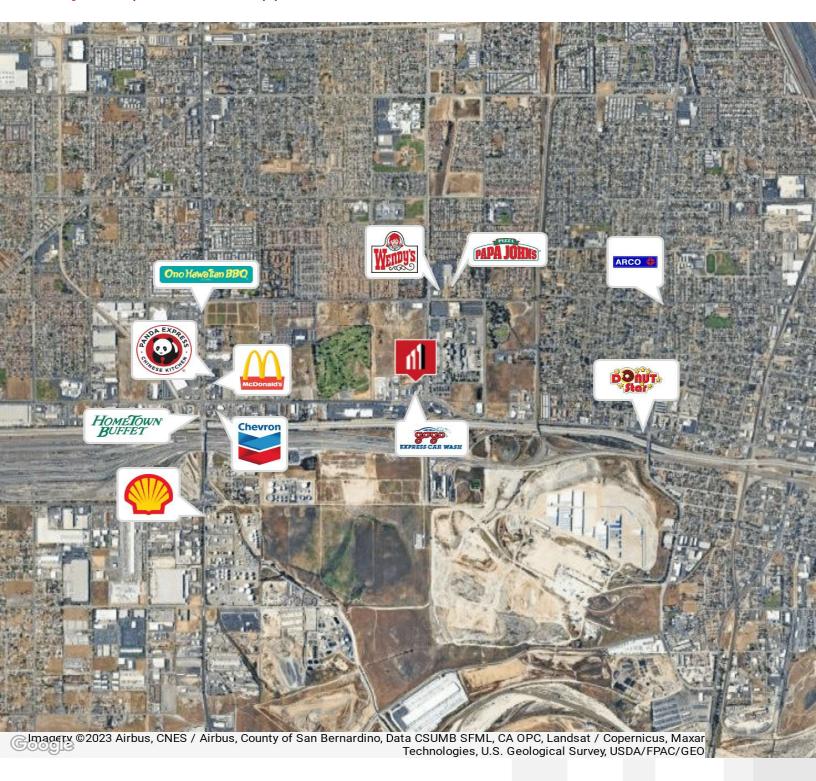

#### **PROPERTY DESCRIPTION**

Beautiful brand new construction shopping center on W Valley Blvd and Pepper Ave with the Colton Golf Course and Arrowhead Regional Medical center nearby. Easy access to the 10 freeway.

#### **PROPERTY HIGHLIGHTS**

 Current tenants include ARCO, am/pm, Gogo Express Car Wash, Chelo's Burgers, Black Bear Diner, Holiday Inn Express, WaBa Grill, and an independent coffee shop.

| DEMOGRAPHICS      | 1 MILE   | 3 MILES  | 5 MILES  |
|-------------------|----------|----------|----------|
| Total Households  | 3,285    | 32,029   | 82,506   |
| Total Population  | 12,633   | 123,642  | 314,241  |
| Average HH Income | \$55,959 | \$50,636 | \$53,567 |