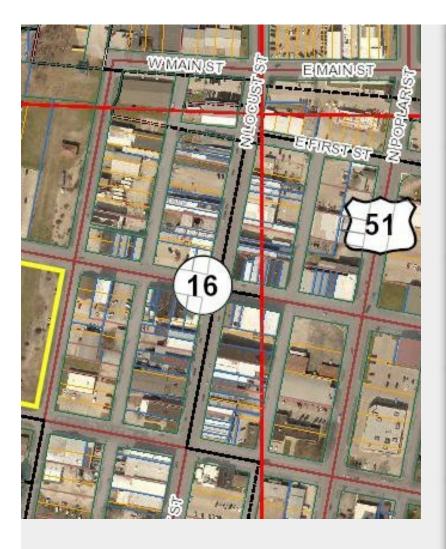

## 1.72 Acre Commercial Site, Pana IL

10 E 2nd St, Pana, IL 62557

Luke Allan Kunkel Commercial Group 784 Wall St, Suite 150,O'Fallon, IL 62269 luke@choosekwg.com (618) 632-8200

| Price:            | \$480,000                |
|-------------------|--------------------------|
| Property Type:    | Land                     |
| Property Subtype: | Commercial               |
| Proposed Use:     |                          |
| Sale Type:        | Investment or Owner User |
| 71                | investment of Owner Oser |
| Total Lot Size:   | 1.72 AC                  |
| 31                |                          |

## 1.72 Acre Commercial Site, Pana IL

\$480,000

Corner Lot with all utilities.
Call broker for additional information
City will entertain several non-conforming uses.

Auto Zone, Casey's General Store, & McDonallds all within blocks of this property...

## 10 E 2nd St, Pana, IL 62557

Corner Lot with all utilities.
Call broker for additional information
City will entertain several non-conforming uses.

Auto Zone, Casey's General Store, & McDonallds all within blocks of this property