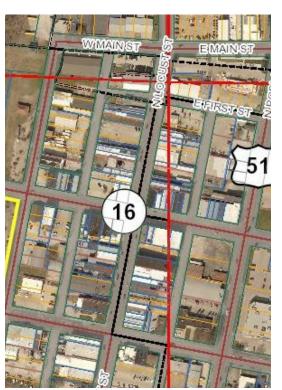

## 1.72 Acre Commercial Site, Pana IL

10 E 2nd St, Pana, IL 62557

Luke Allan Kunkel Commercial Group 784 Wall St, Suite 150,O'Fallon, IL 62269 luke@choosekwg.com (618) 632-8200

| Price:            | \$480,000                |
|-------------------|--------------------------|
| Property Type:    | Land                     |
| Property Subtype: | Commercial               |
| Proposed Use:     |                          |
| Sale Type:        | Investment or Owner User |
| 71                | investment of Owner Oser |
| Total Lot Size:   | 1.72 AC                  |
| 31                |                          |

## 1.72 Acre Commercial Site, Pana IL

\$480,000

Corner Lot with all utilities.
Call broker for additional information
City will entertain several non-conforming uses.

Auto Zone, Casey's General Store, & McDonallds all within blocks of this property...

## 10 E 2nd St, Pana, IL 62557

Corner Lot with all utilities.
Call broker for additional information
City will entertain several non-conforming uses.

Auto Zone, Casey's General Store, & McDonallds all within blocks of this property