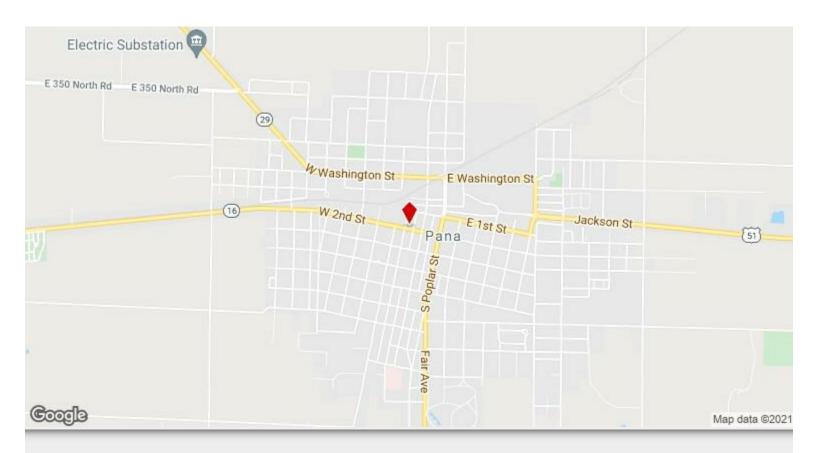

## 1.72 Acre Commercial Site, Pana IL

10 E 2nd St, Pana, IL 62557

Luke Allan Kunkel Commercial Group 784 Wall St, Suite 150,O'Fallon, IL 62269 luke@choosekwg.com (618) 632-8200

| Price:            | \$480,000                |
|-------------------|--------------------------|
| Property Type:    | Land                     |
| Property Subtype: | Commercial               |
| Proposed Use:     |                          |
| Sale Type:        | Investment or Owner User |
| 71                | investment of Owner Oser |
| Total Lot Size:   | 1.72 AC                  |
| 31                |                          |

## 1.72 Acre Commercial Site, Pana IL

\$480,000

Corner Lot with all utilities.
Call broker for additional information
City will entertain several non-conforming uses.

Auto Zone, Casey's General Store, & McDonallds all within blocks of this property...

## 10 E 2nd St, Pana, IL 62557

Corner Lot with all utilities.
Call broker for additional information
City will entertain several non-conforming uses.

Auto Zone, Casey's General Store, & McDonallds all within blocks of this property