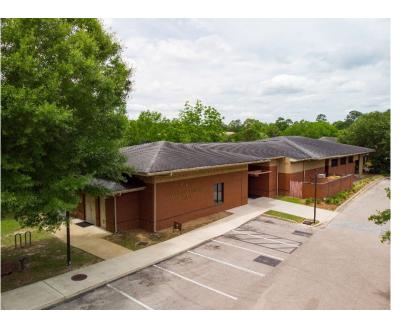

### **PROPERTY DETAILS**

Sale Price: \$1,695,000

Building SF: 6,867 SF +/-

Built: 2002

Lot Size: 0.95 Acres +/-

Zoning: DRI#2 Centre Pointe

Parcel ID: #1121330000180

County: Leon County

### **HIGHLIGHTS**

- Former Ambulatory Surgery Center (2 operating rooms)
- · Well built, in good condition with spacious floor plan
- · Offices for Doctors/Staff and exam rooms
- Ample parking for Employees, Patients & Visitors
- 75kw natural gas Cat Generator
- · Plumbed for Med Gas, Oxygen, Med Air
- Current owners spent over \$100k on renovation plans