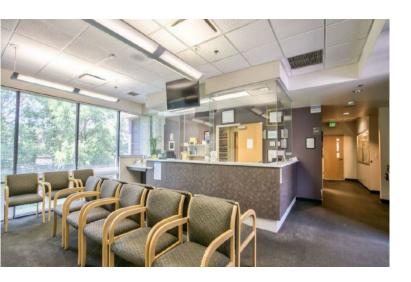

### **HIGHLIGHTS**

- Former Ambulatory Surgery Center (2 operating rooms)
- · Well built, in good condition with spacious floor plan
- · Offices for Doctors/Staff and exam rooms
- Ample parking for Employees, Patients & Visitors
- 75kw natural gas Cat Generator
- · Plumbed for Med Gas, Oxygen, Med Air
- Current owners spent over \$100k on renovation plans

## **IMAGES**