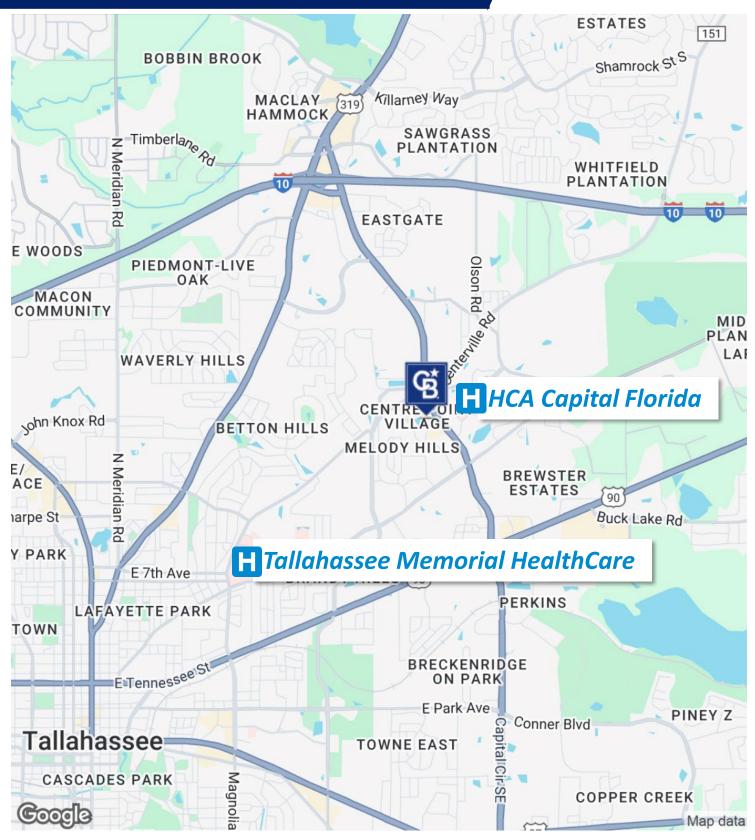

### **LOCATION: NE Tallahassee inside Capital Circle**

### **Beautiful Lakefront setting**

- Located between Tallahassee's two major hospitals, HCA Florida Capital Hospital and Tallahassee Memorial HealthCare
- Proximity to major transportation routes
- · Close to dining and retail amenities

## **LOCATION MAP**

The information shown or contained herein is believed to be accurate but is not warranted or guaranteed, is subject to errors, omissions and changes without notice and should be verified independently.