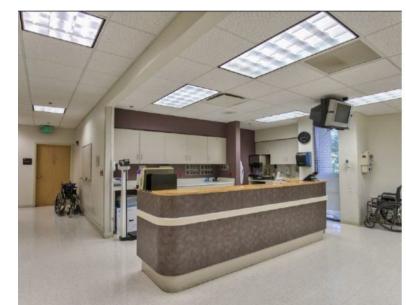

### **HIGHLIGHTS**

- Former Ambulatory Surgery Center (2 operating rooms)
- · Well built, in good condition with spacious floor plan
- · Offices for Doctors/Staff and exam rooms
- Ample parking for Employees, Patients & Visitors
- 75kw natural gas Cat Generator
- · Plumbed for Med Gas, Oxygen, Med Air
- Current owners spent over \$100k on renovation plans

## **IMAGES**