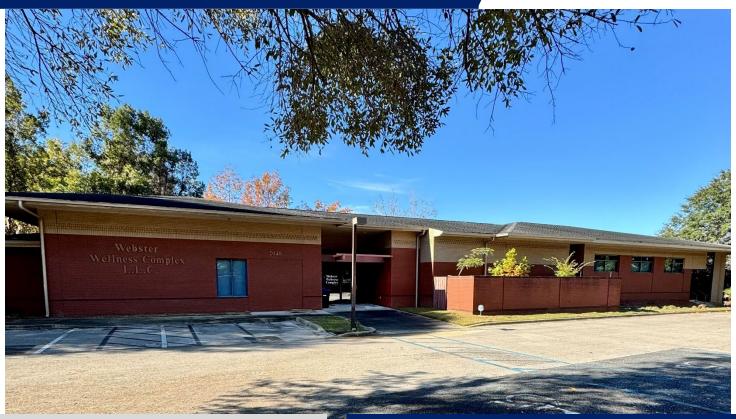

# FOR SALE - SURGERY CENTER Near Major Hospitals

### **PROPERTY DETAILS**

Sale Price: \$1,695,000

Building SF: 6,867 SF +/-

Built: 2002

Lot Size: 0.95 Acres +/-

Zoning: DRI#2 Centre Pointe

Parcel ID: #1121330000180

County: Leon County

### 2048 CENTRE POINTE LN

Tallahassee, FL 32308

### **HIGHLIGHTS**

- Former Ambulatory Surgery Center (2 operating rooms)
- · Well built, in good condition with spacious floor plan
- · Offices for Doctors/Staff and exam rooms
- Ample parking for Employees, Patients & Visitors
- 75kw natural gas Cat Generator
- · Plumbed for Med Gas, Oxygen, Med Air
- Current owners spent over \$100k on renovation plans