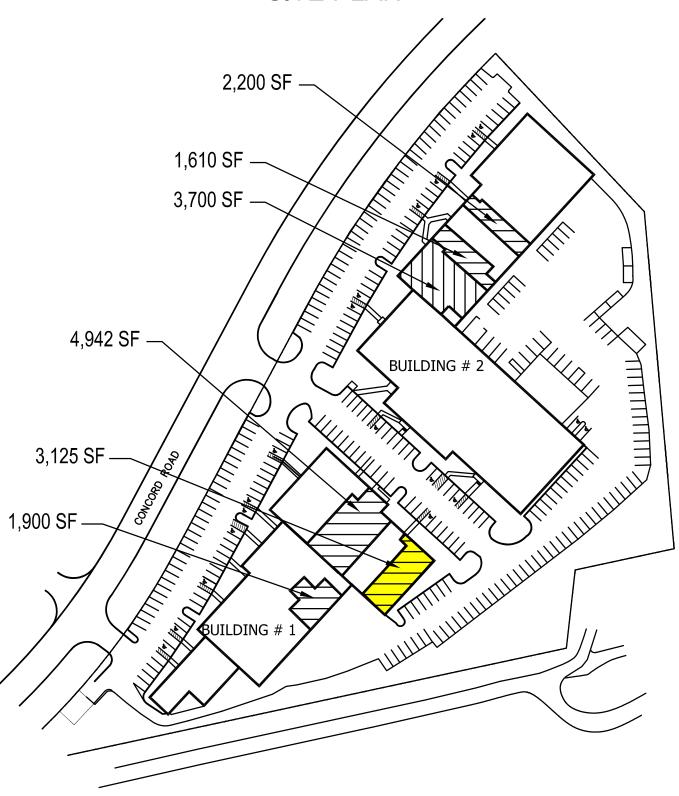

## MEADOWLANDS BUSINESS CENTER LOT #13 - BUILDING #1 (3540 CONCORD ROAD, YORK, PA 17402) SITE PLAN

# MEADOWLANDS BUSINESS CENTER LOT #13 - BUILDING #1 (3540 CONCORD ROAD, YORK, PA 17402) 3,125 SF - OVERALL FLOOR PLAN "B" BUSINESS