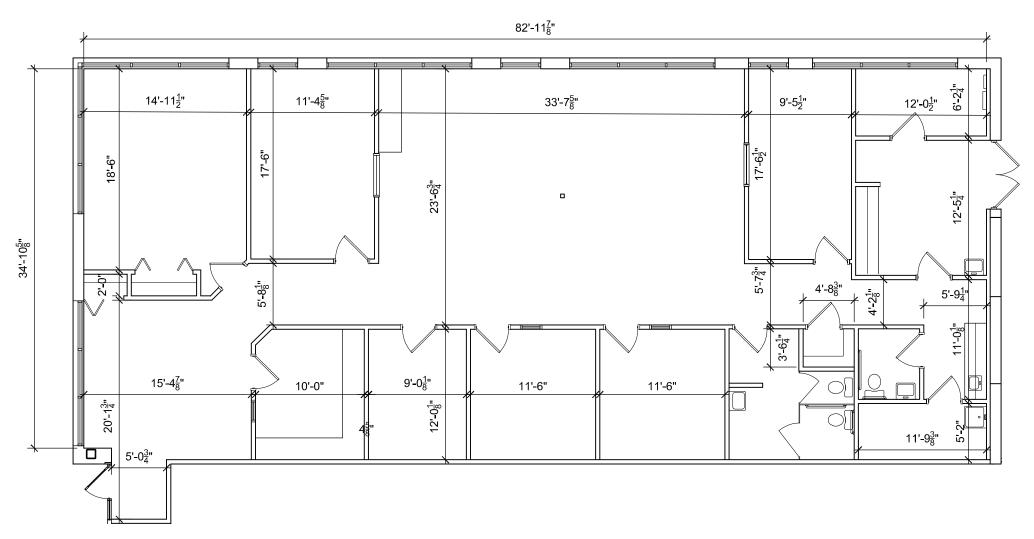

## MEADOWLANDS BUSINESS CENTER LOT #13 - BUILDING #1 (3540 CONCORD ROAD, YORK, PA 17402) 3,125 SF - DIMENSIONED FLOOR PLAN "B" BUSINESS