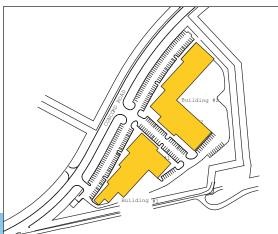

## MEADOWLANDS BUSINESS CENTER LOT #13 - BUILDING #1 (3540 CONCORD ROAD, YORK, PA 17402) SITE PLAN