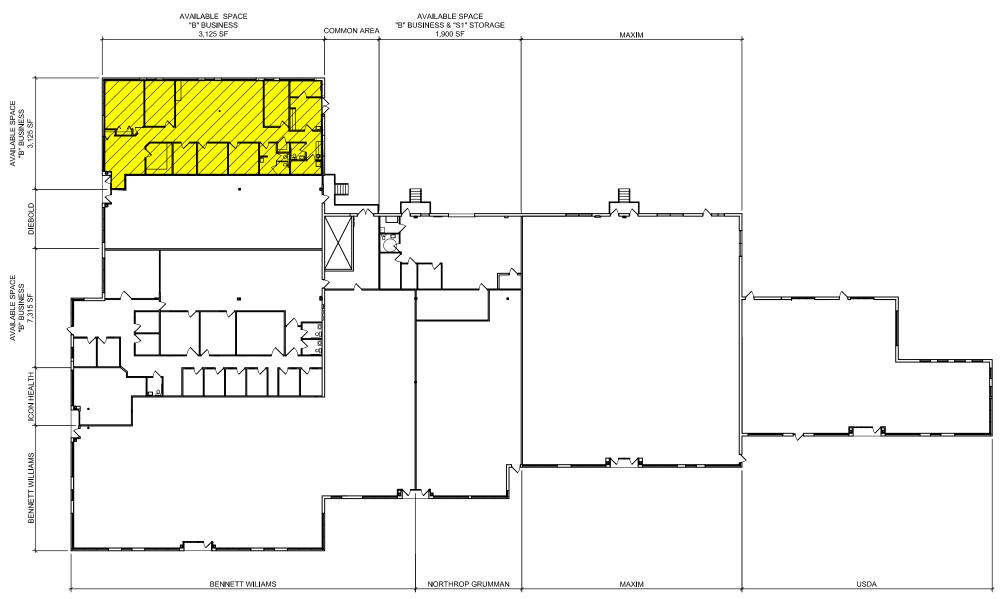

## MEADOWLANDS BUSINESS CENTER LOT #13 - BUILDING #1 (3540 CONCORD ROAD, YORK, PA 17402) SITE PLAN

# MEADOWLANDS BUSINESS CENTER LOT #13 - BUILDING #1 (3540 CONCORD ROAD, YORK, PA 17402) 3,125 SF - OVERALL FLOOR PLAN "B" BUSINESS