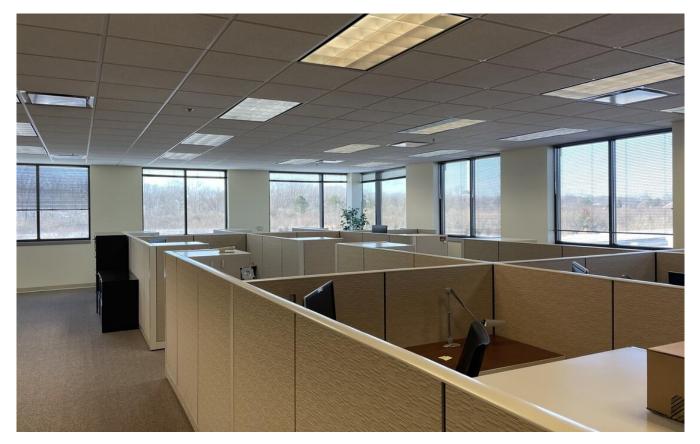

### **PROPERTY FEATURES:**

- 6,700 SF Office, Retail, or Restaurant Space
- Open Layout Currently Configured with 59 Cubicles
- Private Badged Entrance
- Breakroom and Secure Server Room

☐ Commercial☐ Investment☐ CRE

This 6,700 SF Space would be perfect for a traditional office, medical office, or retail space. Fairborn zoning: General Commercial zoning covers most commercial uses, please call Fairborn Zoning to confirm your specific use. Currently configured with 59 cubicles and a coffee/break area. This office includes a secured server/data cloud room. This space has an entrance separate from the main building entrance with a badged security system that allows for 24/7 access. There is ample shared parking around the building.