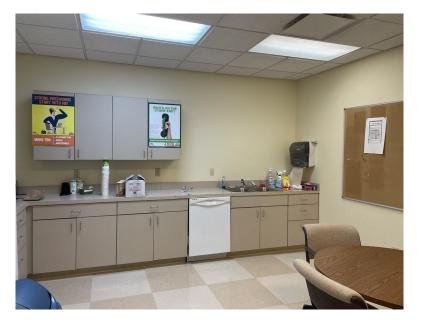

### **PROPERTY FEATURES:**

- 6,700 SF Office, Retail, or Restaurant Space
- Open Layout Currently Configured with 59 Cubicles
- Private Badged Entrance
- Breakroom and Secure Server Room

☐ Commercial☐ Investment☐ CRE

This 6,700 SF Space would be perfect for a traditional office, medical office, or retail space. Fairborn zoning: General Commercial zoning covers most commercial uses, please call Fairborn Zoning to confirm your specific use. Currently configured with 59 cubicles and a coffee/break area. This office includes a secured server/data cloud room. This space has an entrance separate from the main building entrance with a badged security system that allows for 24/7 access. There is ample shared parking around the building.