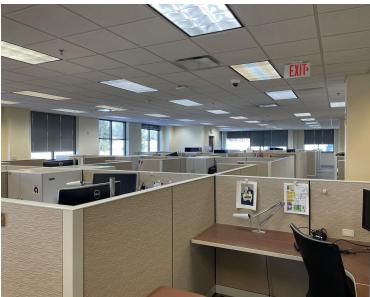

### **PROPERTY FEATURES:**

- 6,700 SF Office, Retail, or Restaurant Space
- Open Layout Currently Configured with 59 Cubicles
- Private Badged Entrance
- Breakroom and Secure Server Room

☐ Commercial☐ Investment☐ CRE

This 6,700 SF Space would be perfect for a traditional office, medical office, or retail space. Fairborn zoning: General Commercial zoning covers most commercial uses, please call Fairborn Zoning to confirm your specific use. Currently configured with 59 cubicles and a coffee/break area. This office includes a secured server/data cloud room. This space has an entrance separate from the main building entrance with a badged security system that allows for 24/7 access. There is ample shared parking around the building.