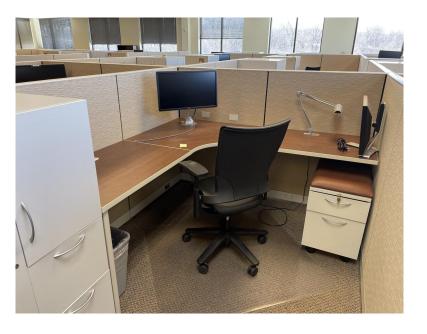

### **PROPERTY FEATURES:**

- 6,700 SF Office, Retail, or Restaurant Space
- Open Layout Currently Configured with 59 Cubicles
- Private Badged Entrance
- Breakroom and Secure Server Room

☐ Commercial☐ Investment☐ CRE

This 6,700 SF Space would be perfect for a traditional office, medical office, or retail space. Fairborn zoning: General Commercial zoning covers most commercial uses, please call Fairborn Zoning to confirm your specific use. Currently configured with 59 cubicles and a coffee/break area. This office includes a secured server/data cloud room. This space has an entrance separate from the main building entrance with a badged security system that allows for 24/7 access. There is ample shared parking around the building.