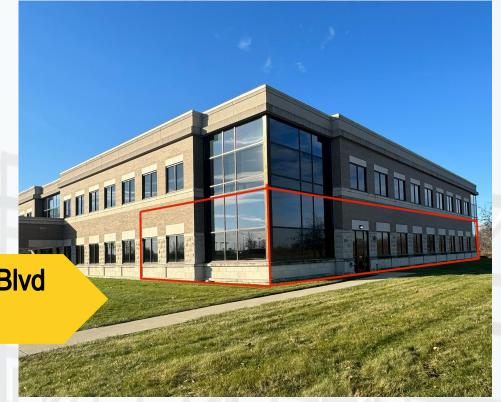

# FOR LEASE!

\$15/SF Full Service Gross

1825 Commerce Center Blvd Fairborn, OH 45324

#### **Property Description:**

46,746 SF Commercial Building, located right off of I-675 near Kroger, Starbucks, and many other national chains. Lease Price includes all utilities and services apart from janitorial.