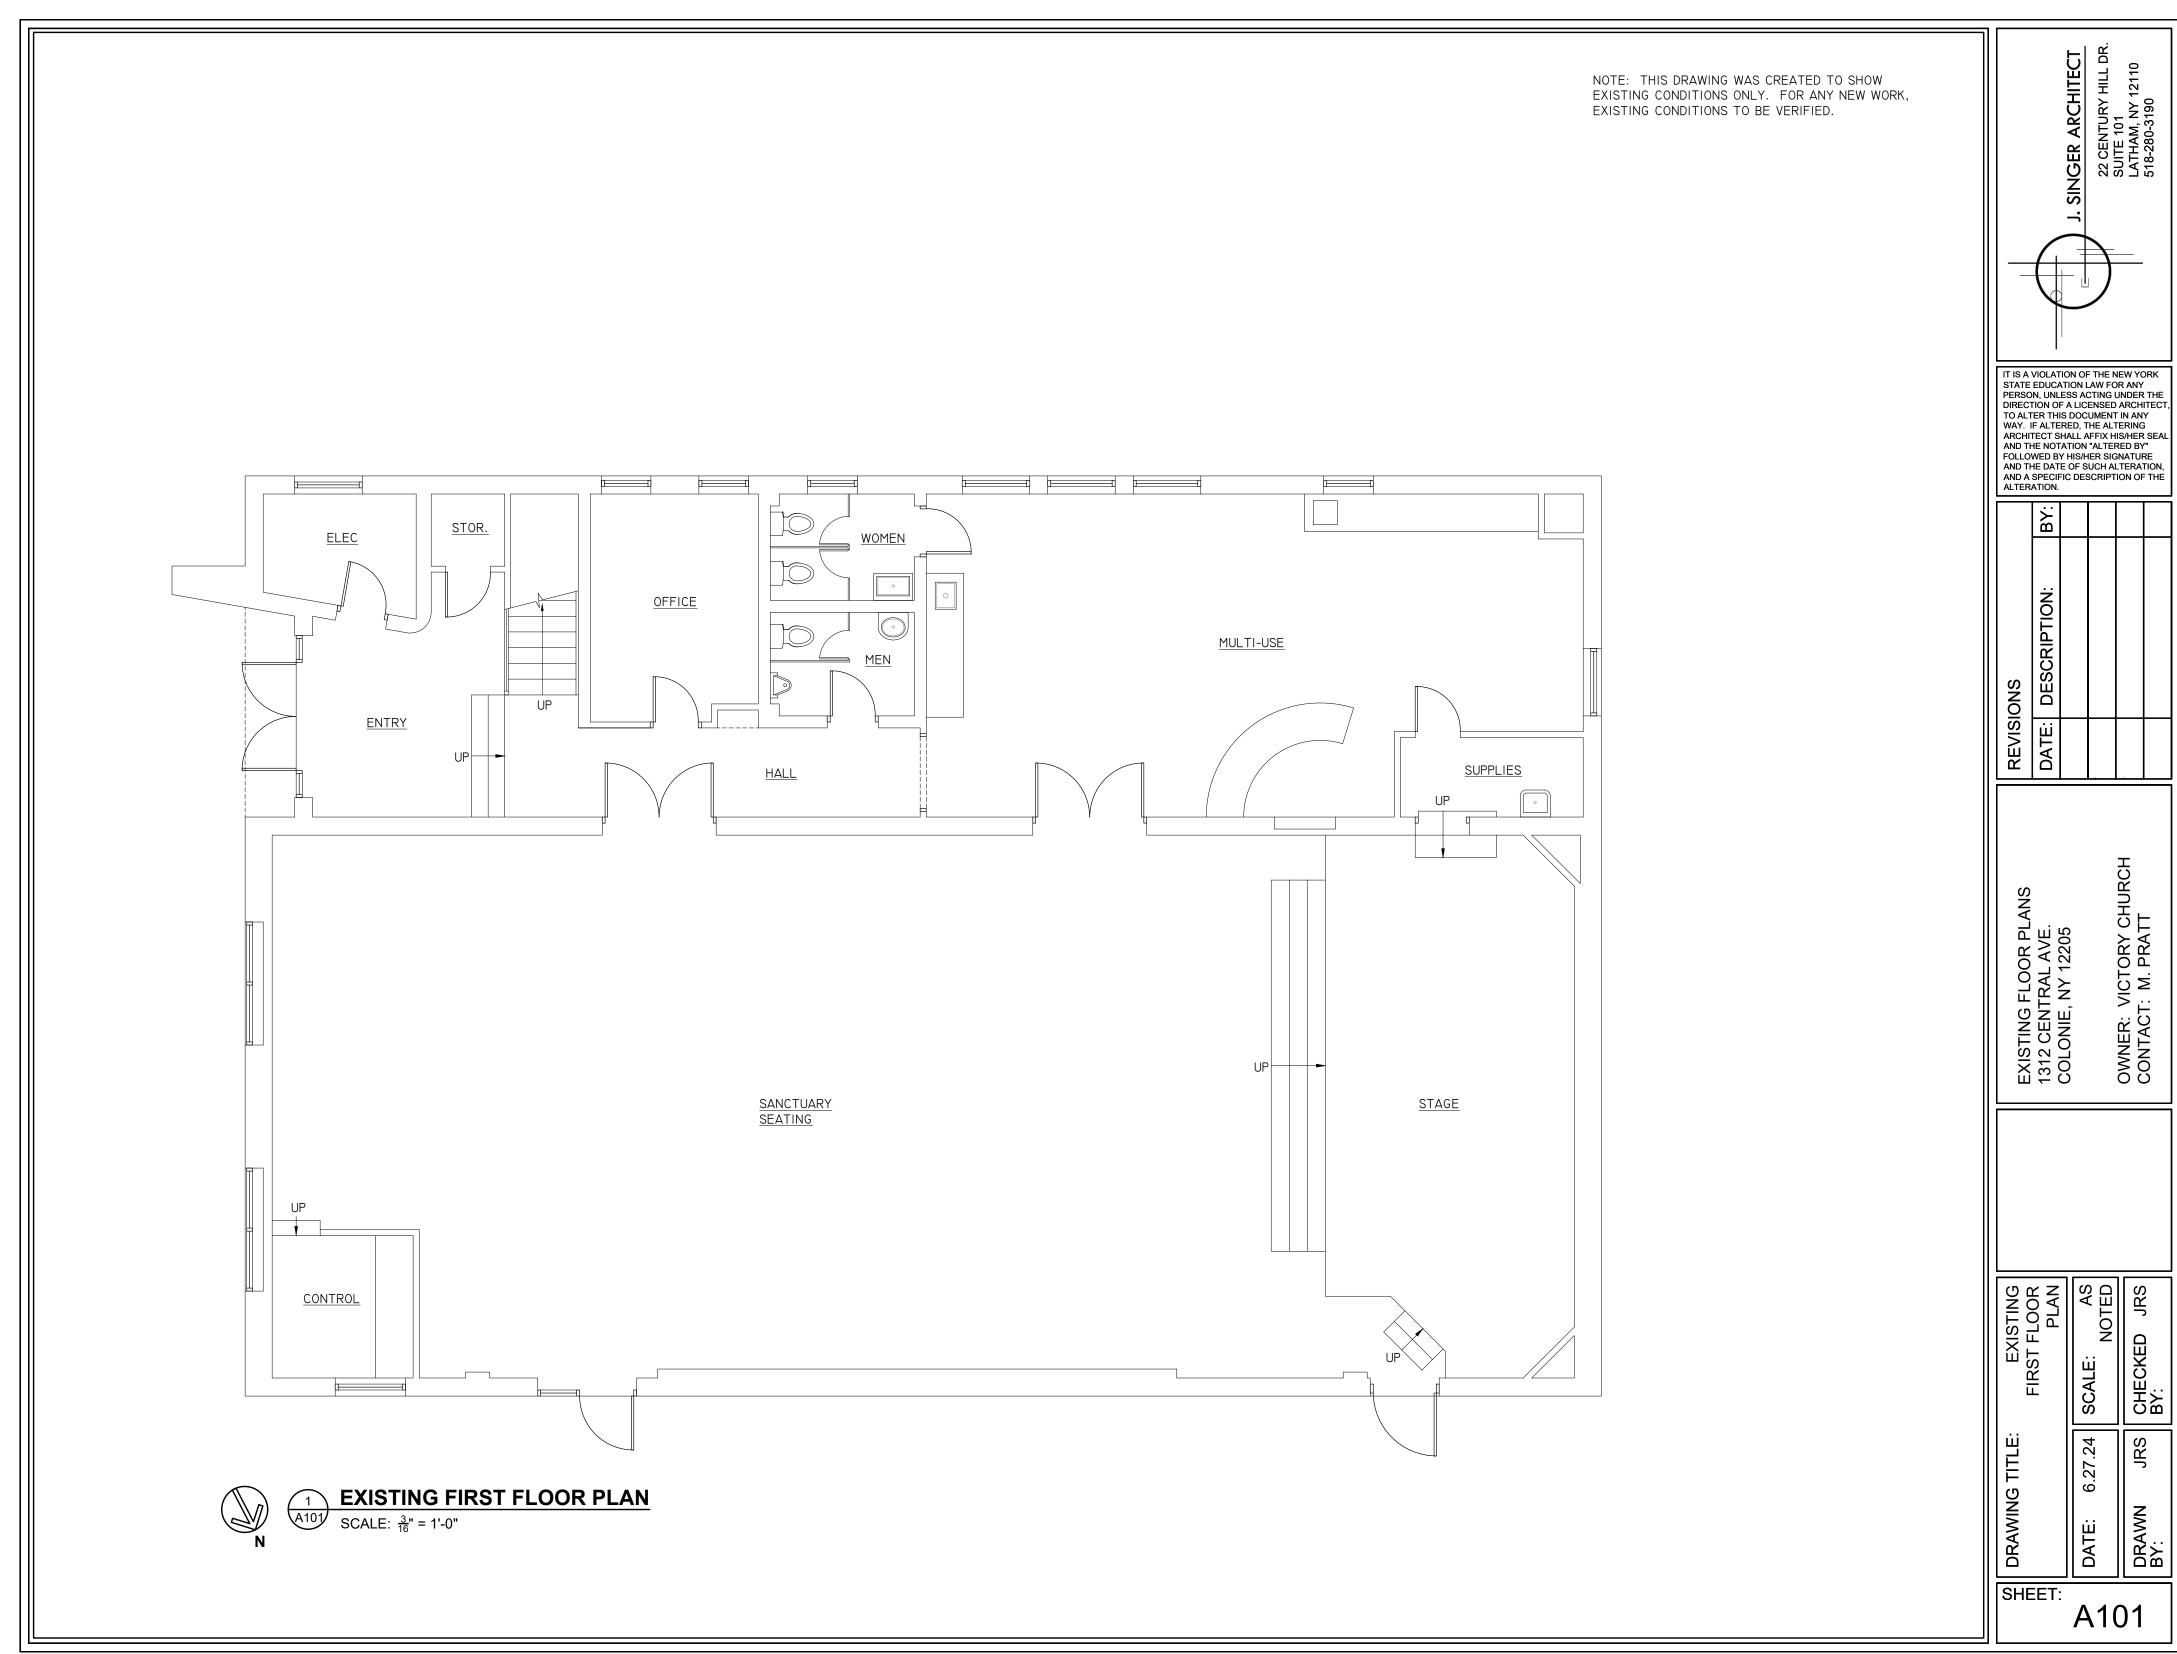

NOTE: THIS DRAWING WAS CREATED TO SHOW EXISTING CONDITIONS ONLY. FOR ANY NEW WORK, EXISTING CONDITIONS TO BE VERIFIED.

IT IS A VIOLATION OF THE NEW YORK STATE EDUCATION LAW FOR ANY PERSON, UNLESS ACTING UNDER THE DIRECTION OF A LICENSED ARCHITECT, TO ALTER THIS DOCUMENT IN ANY WAY. IF ALTERED, THE ALTERING ARCHITECT SHALL AFFIX HIS/HER SEAL AND THE NOTATION "ALTERED BY" FOLLOWED BY HIS/HER SIGNATURE AND THE DATE OF SUCH ALTERATION, AND A SPECIFIC DESCRIPTION OF THE ALTERATION.

| REVISIONS | SNO          |    |
|-----------|--------------|----|
| DATE:     | DESCRIPTION: | ВУ |
|           |              |    |
|           |              |    |
|           |              |    |
|           |              |    |

OWNER: VICTORY CHURCH CONTACT: M. PRATT EXISTING FLOOR PLANS 1312 CENTRAL AVE. COLONIE, NY 12205

EXISTING SECOND FLOOR PLAN DRAWING TITLE:

SHEET:

A102

DRAWN BY: