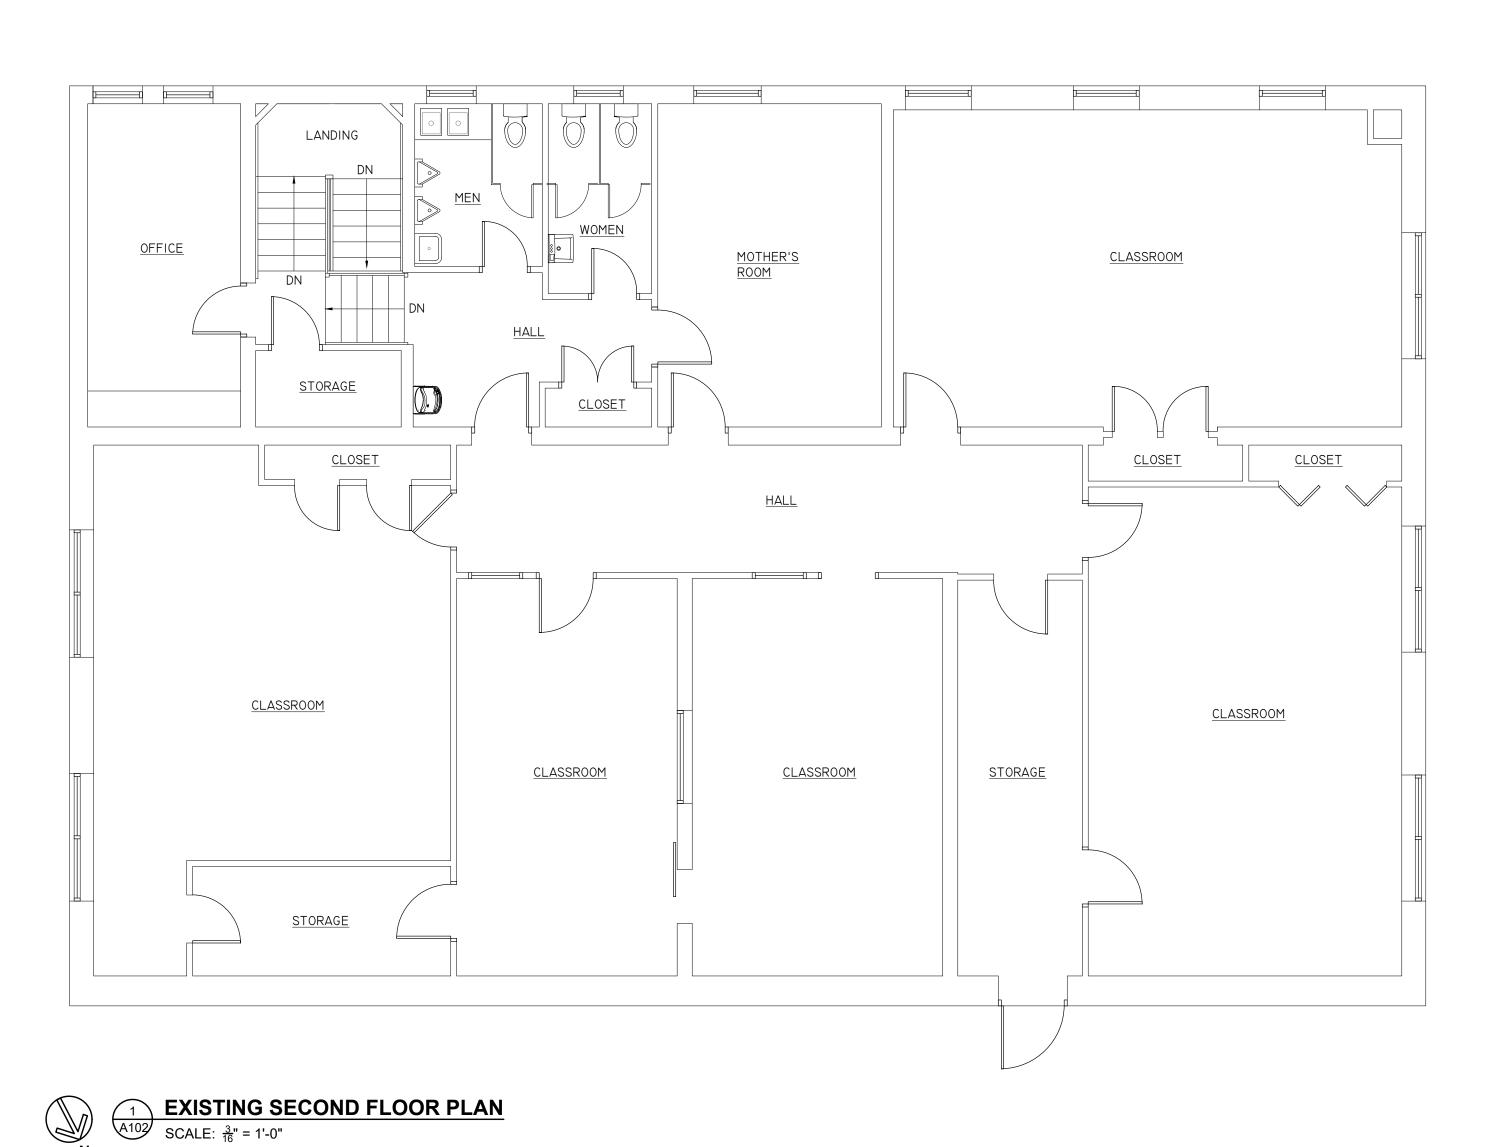

OWNER: VICTORY CHURCH CONTACT: M. PRATT EXISTING FLOOR PLANS 1312 CENTRAL AVE. COLONIE, NY 12205

EXISTING SECOND FLOOR PLAN DRAWING TITLE:

SHEET:

A102

DRAWN BY: