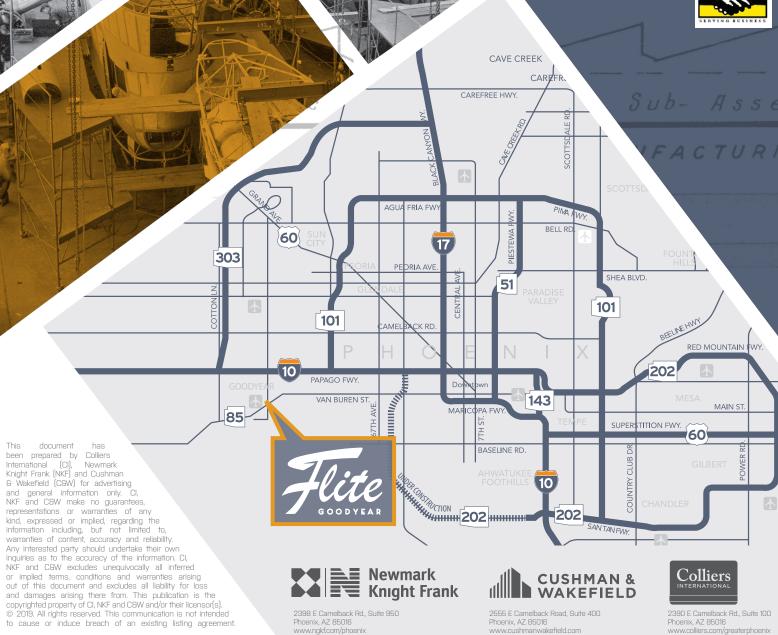

IN 10 BUILDINGS



7:1000, WITH AMPLE COVERED PARKING



CAMPUS TOTALS 901,992 SF IN 19 BUILDINGS

DRAMATIC

ARCHITECTURAL

DESIGN



INDUSTRIAL IN 9 BUILDINGS



PROPERTY MANAGEMENT ON SITE

# ELEVATING BUSINESS

1300 S. Litchfield Road, Goodyear, Arizona 85338

# A HISTORY **OF INNOVATION**

MAJOR EMPLOYERS IN THE GOODYEAR AREA



















600



#### INDUSTRIAL LEASING

#### BRIAN GLEASON

SENIOR VICE PRESIDENT DIR +1 602 222 5061 brian.gleason@colliers.com

#### BONNIE HALLEY, CCIM

SENIOR VICE PRESIDENT DIR +1 602 222 5100

#### **MELISSA MARKS**

SENIOR ASSOCIATE DIR +1 602 222 5053 melissa.marks@colliers.com

### Property owned & managed by:





### MICHAEL CRYSTAL

MANAGING DIRECTOR DIR +1 602 229 5857 michael.crystal@cushwake.com

ASSOCIATE DIRECTOR DIR +1 602 952 3828





Phoenix, AZ 85016 www.colliers.com/greaterphoenix