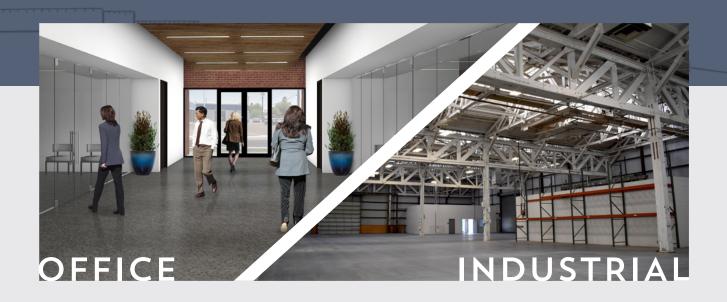

## LAUNCH YOUR NEW BUSINESS OR EXPAND YOUR EXISTING OFFICE TO FLITE GOODYEAR. THE FUTURE OF THE SOUTHWEST VALLEY.

196,823 SF OFFICE IN 10 BUILDINGS

7:1000, WITH AMPLE COVERED PARKING

CAMPUS TOTALS 901,992 SF IN 19 BUILDINGS

DRAMATIC

ARCHITECTURAL

DESIGN

INDUSTRIAL IN 9 BUILDINGS

PROPERTY MANAGEMENT ON SITE