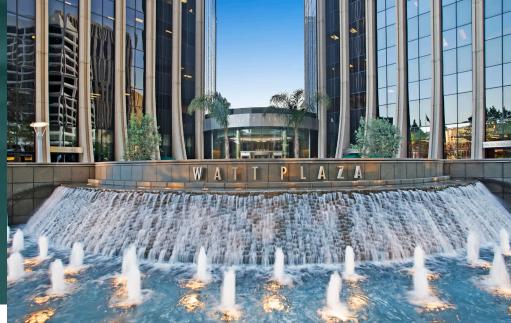

# **COWORKING & FLEX OFFICE**

CENTURY PARK EAST 17th & 18th Floors | Los Angeles, CA 90067 **±39,762** Square Feet **13** Conference Rooms **141** Offices

# **Building Amenities:**

On-Site: Dry Cleaning Service, Florist, Starbucks, convenience store and FedEx

Multi-million dollar lobby and amenity renovation in 2021

State of the art conference center

On-Site Parking / Valet