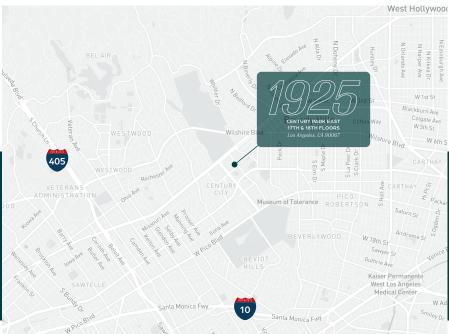

# **COWORKING & FLEX OFFICE**

CENTURY PARK EAST 17th & 18th Floors | Los Angeles, CA 90067 **±39,762** Square Feet **13** Conference Rooms **141** Offices

Walkable to Century City mall, the Fairmont Century Plaza hotel and the future Metro Purple Line