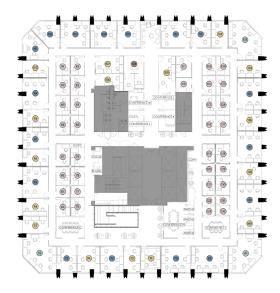

# COWORKING & FLEX OFFICE

## 17<sup>th</sup> Floor

## 18th Floor

- Coworking
- Small Office (1-2)
- Medium Office (3-4)
- Large Office (5-8)
- Extra Large Office (9+)
- Executive Suite