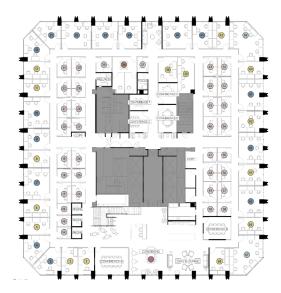

# COWORKING & FLEX OFFICE

## 17<sup>th</sup> Floor

## 18th Floor

- Coworking
- Small Office (1-2)
- Medium Office (3-4)
- Large Office (5-8)
- Extra Large Office (9+)
- Executive Suite