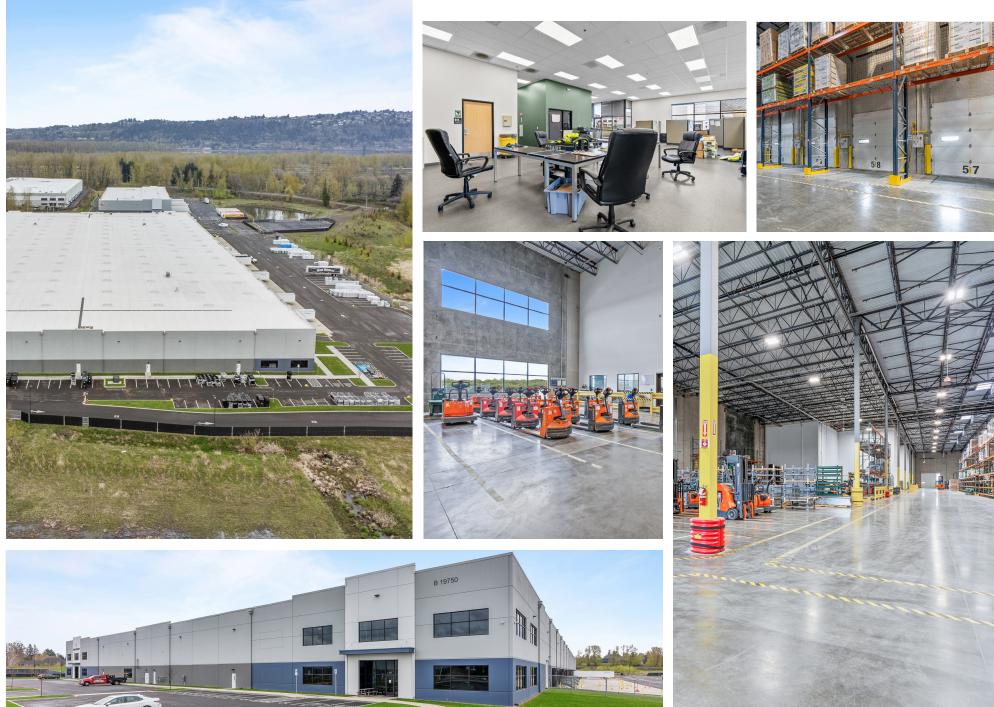

### The Property | For Sublease

| Property Summary       |                         |                         |                                                                       |
|------------------------|-------------------------|-------------------------|-----------------------------------------------------------------------|
| Site Size:             | 30.2 AC or 1,315,512 SF | Seismic Bracing:        | Steel Brace Frames                                                    |
| Building Size:         | ±378,000 SF Available   | Car Parking:            | 236                                                                   |
| Office Size:           | ±8,000 SF               | Trailer Parking Stalls: | 44                                                                    |
| Building Dimensions:   | 420' x 900'             | Truck Court:            | 135' & 177'                                                           |
| Clear Height:          | 32'                     | Floor Slab:             | 7" Reinforced                                                         |
| Loading Configuration: | Cross-dock              | Roof System:            | Metal                                                                 |
| Dock Doors:            | 90                      | Insulation:             | R30                                                                   |
| Grade Doors:           | 4                       | Heating/Ventilation:    | Cambridge/above code                                                  |
| Column Spacing:        | 52' x 50'               | Power:                  | <ul> <li>1600 amp (2)</li> <li>Expandable to 3000 amps (2)</li> </ul> |
| Speed Aisle:           | 60' deep                | Sublease Expires:       | 2/15/2026                                                             |

### For Sublease

CBRE is pleased to offer for sublease Building B of the Blue Lake Corporate Park. Built in 2020, the property is a Class A industrial park in Airport Way. Building B sits at 378,000 SF with 8,000 SF office and features prime industrial features such as steel-braced seismic frames, metal roof deck structure, and above-code insulation, air circulation, and heating.