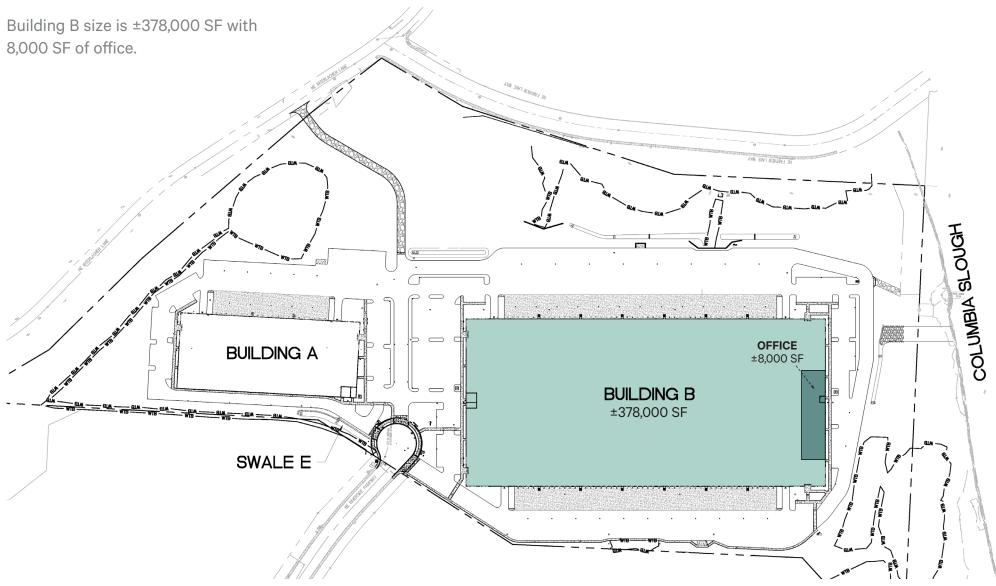

50'               | Power:                  | <ul> <li>1600 amp (2)</li> <li>Expandable to 3000 amps (2)</li> </ul> |
| Speed Aisle:           | 60' deep                | Sublease Expires:       | 2/15/2026                                                             |



## The Property

### For Sublease

CBRE is pleased to offer for sublease Building B of the Blue Lake Corporate Park. Built in 2020, the property is a Class A industrial park in Airport Way. Building B sits at 378,000 SF with 8,000 SF office and features prime industrial features such as steel-braced seismic frames, metal roof deck structure, and above-code insulation, air circulation, and heating.

- + Sublease through February 15, 2026
- + Call for rate quotes





1-84

±1.7 Miles

I-205 **±5.7 Miles** 

### Site Plan







#### **Contact Us**

#### Stuart Skaug, SIOR

Executive Vice President +1 503 221 4822 Stuart.Skaug@cbre.com

#### Joshua Goudy

Senior Associate +1 503 221 4825 Joshua.Goudy@cbre.com

© 2023 CBRE, Inc. All rights reserved. This information has been obtained from sources believed reliable, but has not been verified for accuracy or completeness. You should conduct a careful, independent investigation of the property and verify all information. Any reliance on this information is solely at your own risk. CBRE and the CBRE logo are service marks of CBRE, Inc. All other marks displayed on this document are the property of their respective owners, and the use of such logos does not imply any affiliation with or endorsement of CBRE. Photos herein are the property of their respective owners