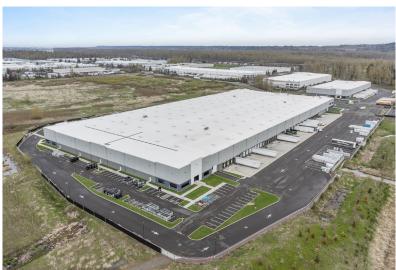

## The Property

### For Sublease

CBRE is pleased to offer for sublease Building B of the Blue Lake Corporate Park. Built in 2020, the property is a Class A industrial park in Airport Way. Building B sits at 378,000 SF with 8,000 SF office and features prime industrial features such as steel-braced seismic frames, metal roof deck structure, and above-code insulation, air circulation, and heating.