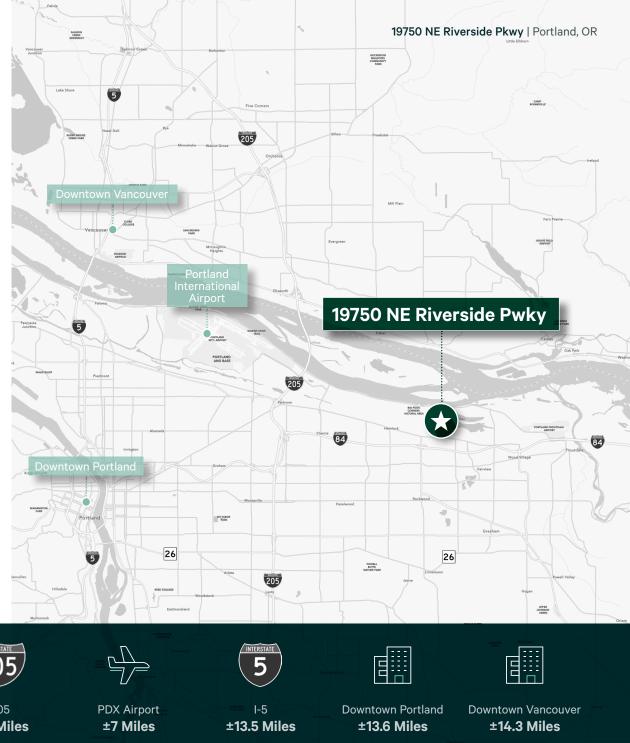

- + Sublease through February 15, 2026
- + Call for rate quotes

1-84

±1.7 Miles

I-205 **±5.7 Miles** 