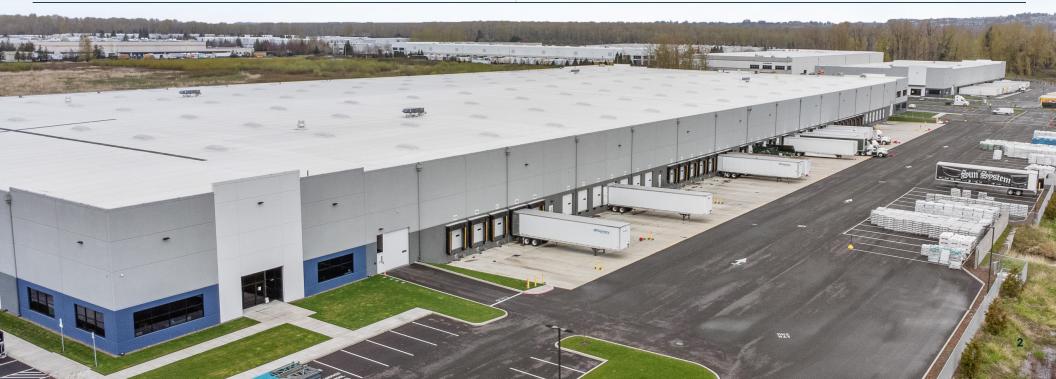

## The Property

### For Sublease

CBRE is pleased to offer for sublease Building B of the Blue Lake Corporate Park. Built in 2020, the property is a Class A industrial park in Airport Way. Building B sits at 378,000 SF with 8,000 SF office and features prime industrial features such as steel-braced seismic frames, metal roof deck structure, and above-code insulation, air circulation, and heating.