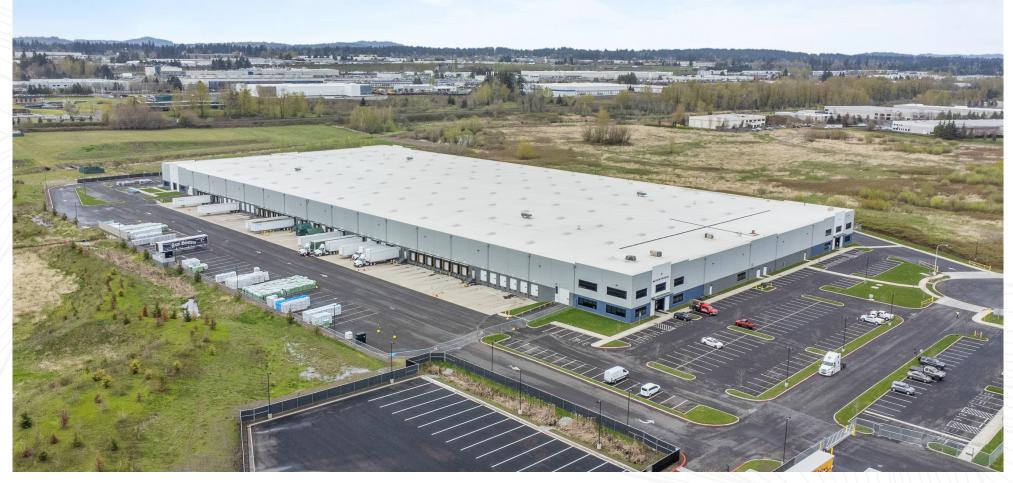

### The Property | For Sublease

| Property Summary       |                         |                         |                                                                       |
|------------------------|-------------------------|-------------------------|-----------------------------------------------------------------------|
| Site Size:             | 30.2 AC or 1,315,512 SF | Seismic Bracing:        | Steel Brace Frames                                                    |
| Building Size:         | ±378,000 SF Available   | Car Parking:            | 236                                                                   |
| Office Size:           | ±8,000 SF               | Trailer Parking Stalls: | 44                                                                    |
| Building Dimensions:   | 420' x 900'             | Truck Court:            | 135' & 177'                                                           |
| Clear Height:          | 32'                     | Floor Slab:             | 7" Reinforced                                                         |
| Loading Configuration: | Cross-dock              | Roof System:            | Metal                                                                 |
| Dock Doors:            | 90                      | Insulation:             | R30                                                                   |
| Grade Doors:           | 4                       | Heating/Ventilation:    | Cambridge/above code                                                  |
| Column Spacing:        | 52' x 50'               | Power:                  | <ul> <li>1600 amp (2)</li> <li>Expandable to 3000 amps (2)</li> </ul> |
| Speed Aisle:           | 60' deep                | Sublease Expires:       | 2/15/2026                                                             |

### For Sublease

CBRE is pleased to offer for sublease Building B of the Blue Lake Corporate Park. Built in 2020, the property is a Class A industrial park in Airport Way. Building B sits at 378,000 SF with 8,000 SF office and features prime industrial features such as steel-braced seismic frames, metal roof deck structure, and above-code insulation, air circulation, and heating.