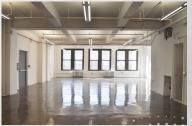

## 224 WEST 29TH STREET

Between Seventh & Eighth Avenues

10TH FLOOR | ENTIRE | 3,300 RSF

- Exposed ceilingsPolished concrete floors
- 3 private restrooms
- Wet pantry Column free

- New elevators
- New lights
- New HVAC system1 glass conference room
- Great western views

Current condition:

29TH STREET