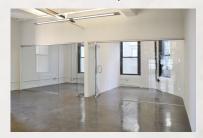

## 224 WEST 29TH STREET

Between Seventh & Eighth Avenues

14TH FLOOR | ENTIRE | 2,200 RSF

- Exposed ceilingsPolished concrete floors
- 3 private restrooms
- Wet pantry Column free

- New elevators
- New lights
- New HVAC system1 glass conference room
- Great western views

Current condition:

29TH STREET