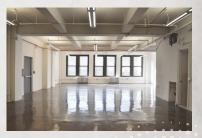

## 224 WEST 29TH STREET

Between Seventh & Eighth Avenues

12TH FLOOR | ENTIRE | 2,750 RSF

- Exposed ceilingsPolished concrete floors
- Wet pantryColumn free

- New elevators
- New lightsNew HVAC system
- Great western views

Current condition:

29TH STREET