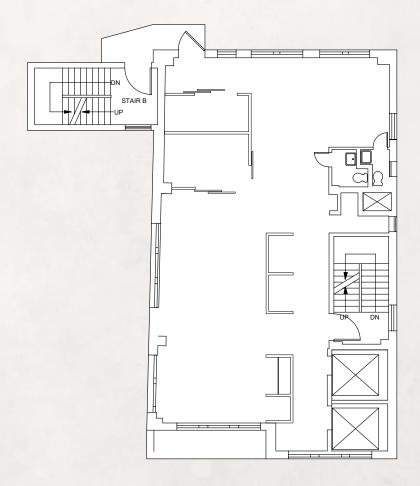

# 224 WEST 29TH STREET

Between Seventh & Eighth Avenues

7TH FLOOR | ENTIRE | 3,762 RSF

- Exposed ceilings
- Polished concrete floors
- 2 private restrooms
- Wet pantry
- Column free

## SPACE NOTES

- New elevators
- New lights
- New HVAC system
- 1 glass conference room
- 2 offices

Current condition: