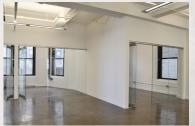

## 224 WEST 29TH STREET

Between Seventh & Eighth Avenues

12TH FLOOR | ENTIRE | 2,750 RSF

- Exposed ceilingsPolished concrete floors
- Wet pantryColumn free

- New elevators
- New lightsNew HVAC system
- Great western views

Current condition:

29TH STREET