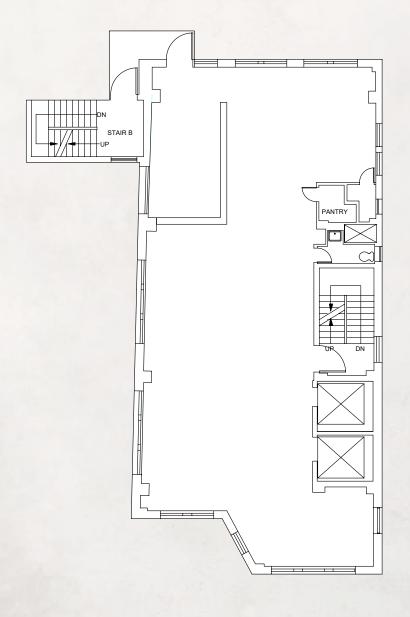

# 224 WEST 29TH STREET

Between Seventh & Eighth Avenues

7TH FLOOR | ENTIRE | 3,762 RSF

- Exposed ceilings
- Polished concrete floors
- 2 private restrooms
- Wet pantry
- Column free

## SPACE NOTES

- New elevators
- New lights
- New HVAC system
- 1 glass conference room
- 2 offices

Current condition: