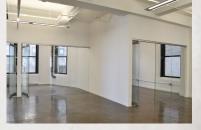

## 224 WEST 29TH STREET

Between Seventh & Eighth Avenues

12TH FLOOR | ENTIRE | 2,750 RSF

- Exposed ceilingsPolished concrete floors
- Wet pantryColumn free

- New elevators
- New lightsNew HVAC system
- Great western views

Current condition:

29TH STREET