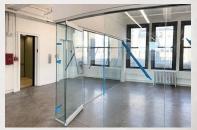

## 224 WEST 29TH STREET

Between Seventh & Eighth Avenues

14TH FLOOR | ENTIRE | 2,200 RSF

- Exposed ceilingsPolished concrete floors
- 3 private restrooms
- Wet pantry Column free

- New elevators
- New lights
- New HVAC system1 glass conference room
- Great western views

Current condition:

29TH STREET