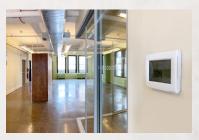

S**

Entire Floors: 2,100 - 3,762 RSF



Address 224 West 29th Street

Cross Streets 28th & 29th Streets

Available Space 2,100 - 3,762 RSF

Asking Rent Upon Request

Conditions Pre-buit

Term 3 to 10 Years

#### **Property Highlights:**

- Upgraded lobby with 24/7 access
- New Elevators
- New Common Areas
- Column Free
- Short Term Considered
- Great Natural Light

Transportation

1, 2, 3, A, C, E & (NJT) (LIRR)



For More Information Contact Exclusive Agents:

JUSTIN GENTILE

Associate - Leasing 212.696.7174 jgentile@walter-samuels.com



## 224 WEST 29TH STREET

Between Seventh & Eighth Avenues

15TH FLOOR | ENTIRE | 2,100 RSF

- Exposed ceilingsPolished concrete floors
- Wet pantryColumn free

- New elevators

- New lightsNew HVAC systemGreat Natural Light



#### Current condition:







29TH STREET





## 224 WEST 29TH STREET

Between Seventh & Eighth Avenues

14TH FLOOR | ENTIRE | 2,200 RSF

- Exposed ceilingsPolished concrete floors
- 3 private restrooms
- Wet pantry Column free

- New elevators
- New lights
- New HVAC system1 glass conference room
- Great western views



Current condition:







29TH STREET





## 224 WEST 29TH STREET

Between Seventh & Eighth Avenues

12TH FLOOR | ENTIRE | 2,750 RSF

- Exposed ceilingsPolished concrete floors
- Wet pantryColumn free

- New elevators
- New lightsNew HVAC system
- Great western views



Current condition:







29TH STREET



## 224 WEST 29TH STREET

Between Seventh & Eighth Avenues

10TH FLOOR | ENTIRE | 3,300 RSF

- Exposed ceilingsPolished concrete floors
- 3 private restrooms
- Wet pantry Column free

- N