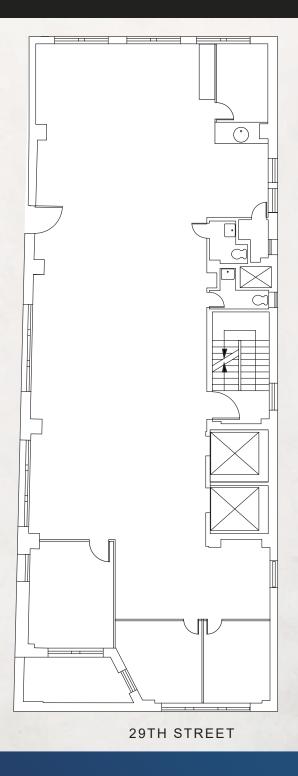

3,300 RSF

- Exposed ceilingsPolished concrete floors
- 3 private restrooms
- Wet pantry Column free

- New elevators
- New lights
- New HVAC system1 glass conference room
- Great western views



Current condition:







29TH STREET

## 224 WEST 29TH STREET

Between Seventh & Eighth Avenues

9TH FLOOR | ENTIRE | 3,600 RSF

- Exposed ceilingsPolished concrete floors
- 2 private restrooms
- Wet pantry Column free

- New elevators

- New lightsNew HVAC systemDelivered white boxed



Example condition:







29TH STREET





## 224 WEST 29TH STREET

Between Seventh & Eighth Avenues

8TH FLOOR | ENTIRE | 3,600 RSF

- Exposed ceilingsPolished concrete floors
  - 2 private restrooms
- Wet pantryColumn free

- New elevators
- New lights
- New HVAC system
- 1 glass conference room
- 2 offices



Current condition:











# 224 WEST 29TH STREET

Between Seventh & Eighth Avenues

7TH FLOOR | ENTIRE | 3,762 RSF

- Exposed ceilings
- Polished concrete floors
- 2 private restrooms
- Wet pantry
- Column free

## SPACE NOTES

- New elevators
- New lights
- New HVAC system
- 1 glass conference room
- 2 offices



Current condition: