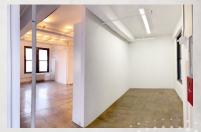

## 224 WEST 29TH STREET

Between Seventh & Eighth Avenues

8TH FLOOR | ENTIRE | 3,600 RSF

- Exposed ceilingsPolished concrete floors
  - 2 private restrooms
- Wet pantryColumn free

- New elevators
- New lights
- New HVAC system
- 1 glass conference room
- 2 offices

Current condition: