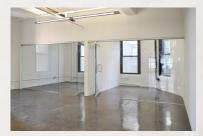

## 224 WEST 29TH STREET

Between Seventh & Eighth Avenues

14TH FLOOR | ENTIRE | 2,200 RSF

- Exposed ceilingsPolished concrete floors
- 3 private restrooms
- Wet pantry Column free

- New elevators
- New lights
- New HVAC system1 glass conference room
- Great western views

Current condition:

29TH STREET