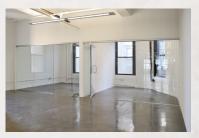

## 224 WEST 29TH STREET

Between Seventh & Eighth Avenues

15TH FLOOR | ENTIRE | 2,100 RSF

- Exposed ceilingsPolished concrete floors
- Wet pantryColumn free

- New elevators

- New lightsNew HVAC systemGreat Natural Light

#### Current condition:

29TH STREET