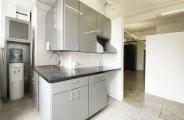

- Exposed ceilingsPolished concrete floors
- 3 private restrooms
- Wet pantry Column free

- New elevators
- New lights
- New HVAC system1 glass conference room
- Great western views



Current condition:







29TH STREET





## 224 WEST 29TH STREET

Between Seventh & Eighth Avenues

12TH FLOOR | ENTIRE | 2,750 RSF

- Exposed ceilingsPolished concrete floors
- Wet pantryColumn free

- New elevators
- New lightsNew HVAC system
- Great western views



Current condition:







29TH STREET



## 224 WEST 29TH STREET

Between Seventh & Eighth Avenues

10TH FLOOR | ENTIRE | 3,300 RSF

- Exposed ceilingsPolished concrete floors
- 3 private restrooms
- Wet pantry Column free

- New elevators
- New lights
- New HVAC system1 glass conference room
- Great western views



Current condition:







29TH STREET

## 224 WEST 29TH STREET

Between Seventh & Eighth Avenues

9TH FLOOR | ENTIRE | 3,600 RSF

- Exposed ceilingsPolished concrete floors
- 2 private restrooms
- Wet pantry Column free

- New elevators

- New lightsNew HVAC systemDelivered white boxed



Example condition:







29TH STREET





## 224 WEST 29TH STREET

Between Seventh & Eighth Avenues

8TH FLOOR | ENTIRE | 3,600 RSF

- Exposed ceilingsPolished concrete floors
  - 2 private restrooms
- Wet pantryColumn free

- New elevators
- New lights
- New HVAC system
- 1 glass conference room
- 2 offices



Current condition:











# 224 WEST 29TH STREET

Between Seventh & Eighth Avenues

7TH FLOOR | ENTIRE | 3,762 RSF

- Exposed ceilings
- Polished concrete floors
- 2 private restrooms
- Wet pantry
- Column free

##