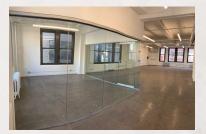

## 224 WEST 29TH STREET

Between Seventh & Eighth Avenues

14TH FLOOR | ENTIRE | 2,200 RSF

- Exposed ceilingsPolished concrete floors
- 3 private restrooms
- Wet pantry Column free

- New elevators
- New lights
- New HVAC system1 glass conference room
- Great western views

Current condition:

29TH STREET