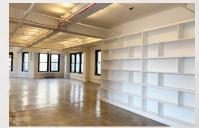

## 224 WEST 29TH STREET

Between Seventh & Eighth Avenues

9TH FLOOR | ENTIRE | 3,600 RSF

- Exposed ceilingsPolished concrete floors
- 2 private restrooms
- Wet pantry Column free

- New elevators

- New lightsNew HVAC systemDelivered white boxed

Example condition:

29TH STREET