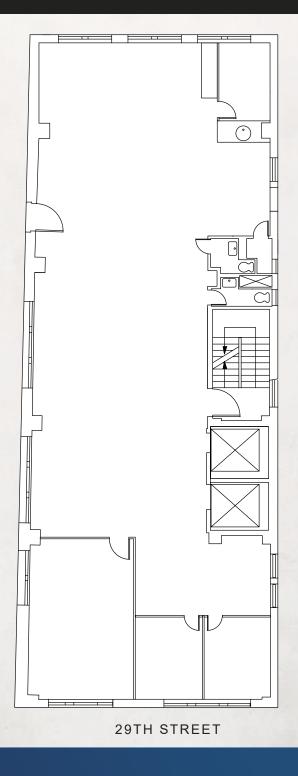

## 224 WEST 29TH STREET

Between Seventh & Eighth Avenues

#### **AVAILABILITIES**

Entire Floors: 2,100 - 3,762 RSF

Address 224 West 29th Street

Cross Streets 28th & 29th Streets

Available Space 2,100 - 3,762 RSF

Asking Rent Upon Request

Conditions Pre-buit

Term 3 to 10 Years