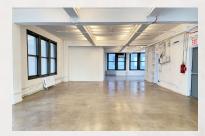

## 224 WEST 29TH STREET

Between Seventh & Eighth Avenues

12TH FLOOR | ENTIRE | 2,750 RSF

- Exposed ceilingsPolished concrete floors
- Wet pantryColumn free

- New elevators
- New lightsNew HVAC system
- Great western views

Current condition:

29TH STREET