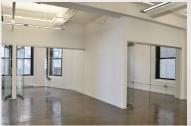

## 224 WEST 29TH STREET

Between Seventh & Eighth Avenues

14TH FLOOR | ENTIRE | 2,200 RSF

- Exposed ceilingsPolished concrete floors
- 3 private restrooms
- Wet pantry Column free

- New elevators
- New lights
- New HVAC system1 glass conference room
- Great western views

Current condition:

29TH STREET