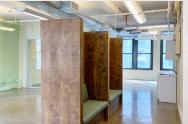

*

Entire Floors: 2,100 - 3,762 RSF



Address 224 West 29th Street

Cross Streets 28th & 29th Streets

Available Space 2,100 - 3,762 RSF

Asking Rent Upon Request

Conditions Pre-buit

Term 3 to 10 Years

#### **Property Highlights:**

- Upgraded lobby with 24/7 access
- New Elevators
- New Common Areas
- Column Free
- Short Term Considered
- Great Natural Light

Transportation

1, 2, 3, A, C, E & (NJT) (LIRR)



For More Information Contact Exclusive Agents:

JUSTIN GENTILE

Associate - Leasing 212.696.7174 jgentile@walter-samuels.com



## 224 WEST 29TH STREET

Between Seventh & Eighth Avenues

15TH FLOOR | ENTIRE | 2,100 RSF

- Exposed ceilingsPolished concrete floors
- Wet pantryColumn free

- New elevators

- New lightsNew HVAC systemGreat Natural Light



#### Current condition:







29TH STREET





## 224 WEST 29TH STREET

Between Seventh & Eighth Avenues

14TH FLOOR | ENTIRE | 2,200 RSF

- Exposed ceilingsPolished concrete floors
- 3 private restrooms
- Wet pantry Column free

- New elevators
- New lights
- New HVAC system1 glass conference room
- Great western views



Current condition:







29TH STREET





## 224 WEST 29TH STREET

Between Seventh & Eighth Avenues

12TH FLOOR | ENTIRE | 2,750 RSF

- Exposed ceilingsPolished concrete floors
- Wet pantryColumn free

- New elevators
- New lightsNew HVAC system
- Great western views



Current condition:







29TH STREET



## 224 WEST 29TH STREET

Between Seventh & Eighth Avenues

10TH FLOOR | ENTIRE | 3,300 RSF

- Exposed ceilingsPolished concrete floors
- 3 private restrooms
- Wet pantry Column free

- New