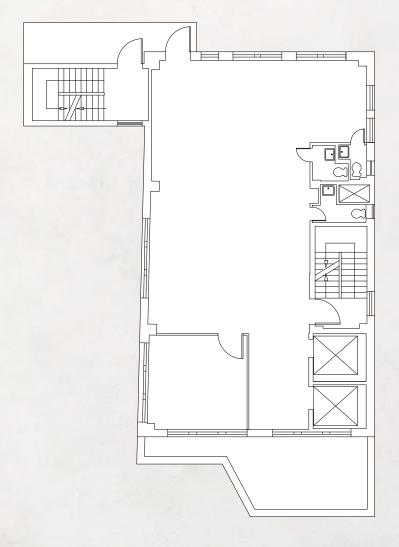

#### **AVAILABILITIES**

Entire Floors: 2,100 - 3,762 RSF

Address 224 West 29th Street

Cross Streets 28th & 29th Streets

Available Space 2,100 - 3,762 RSF

Asking Rent Upon Request

Conditions Pre-buit

Term 3 to 10 Years