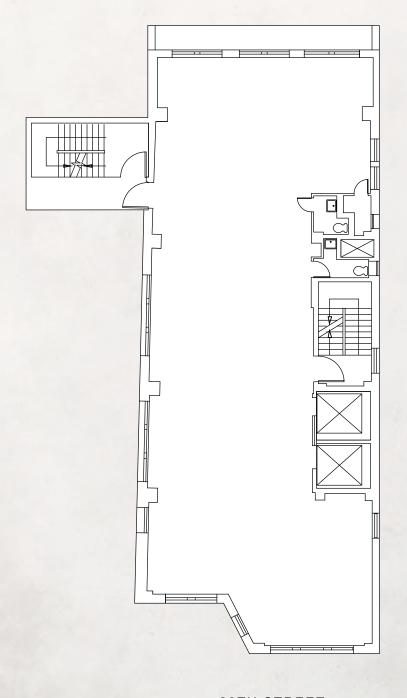

#### **AVAILABILITIES**

Entire Floors: 2,100 - 3,762 RSF

Address 224 West 29th Street

Cross Streets 28th & 29th Streets

Available Space 2,100 - 3,762 RSF

Asking Rent Upon Request

Conditions Pre-buit

Term 3 to 10 Years

#### **Property Highlights:**

- Upgraded lobby with 24/7 access
- New Elevators
- New Common Areas
- Column Free
- Short Term Considered
- Great Natural Light

Transportation

1, 2, 3, A, C, E & (NJT) (LIRR)