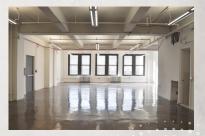

## 224 WEST 29TH STREET

Between Seventh & Eighth Avenues

10TH FLOOR | ENTIRE | 3,300 RSF

- Exposed ceilingsPolished concrete floors
- 3 private restrooms
- Wet pantry Column free

- New elevators
- New lights
- New HVAC system1 glass conference room
- Great western views

Current condition:

29TH STREET