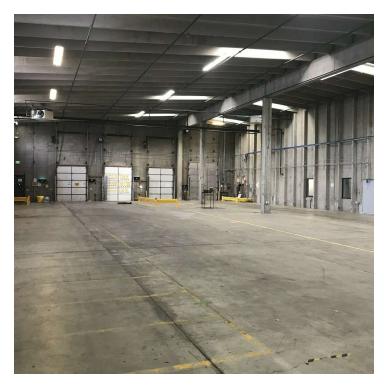

### **PROPERTY OVERVIEW**

Desirable & Fantastic SUBLEASE Opportunity with 22' Ft. clears in the warehouse and flexible open and enclosed office space. SUBLEASE Expires in October 2025 with a fantastic Rate. Potential long term Direct Lease Opportunity as well. Easy Access to I-36 & I-25. The estimated NNN expenses for 2024 are \$4.57/sf.

#### **PROPERTY HIGHLIGHTS**

- The estimated NNN expenses for 2024 are \$4.57/sf.
- Versatile floor plan for Warehouse / Distribution / Office
- 22' Clears in the Sprinklered Warehouse
- Modern and professional finishes
- Ample parking for employees and customers
- Easy access for convenience
- Solid Concrete Construction