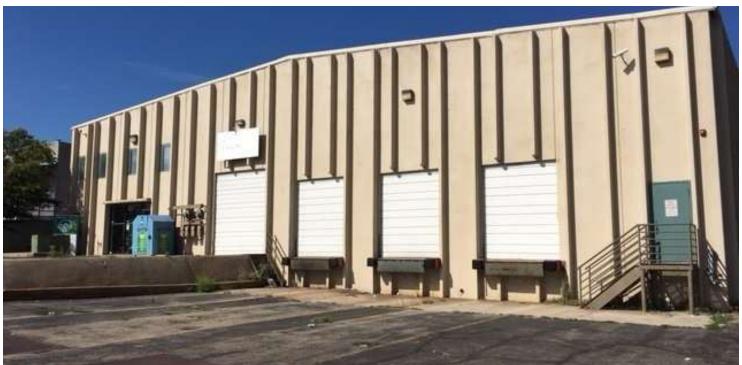

### **PROPERTY OVERVIEW**

Desirable & Fantastic SUBLEASE Opportunity with 22' Ft. clears in the warehouse and flexible open and enclosed office space. SUBLEASE Expires in October 2025 with a fantastic Rate. Potential long term Direct Lease Opportunity as well. Easy Access to I-36 & I-25. The estimated NNN expenses for 2024 are \$4.57/sf.

#### **PROPERTY HIGHLIGHTS**

- The estimated NNN expenses for 2024 are \$4.57/sf.
- Versatile floor plan for Warehouse / Distribution / Office
- 22' Clears in the Sprinklered Warehouse
- Modern and professional finishes
- Ample parking for employees and customers
- Easy access for convenience
- Solid Concrete Construction