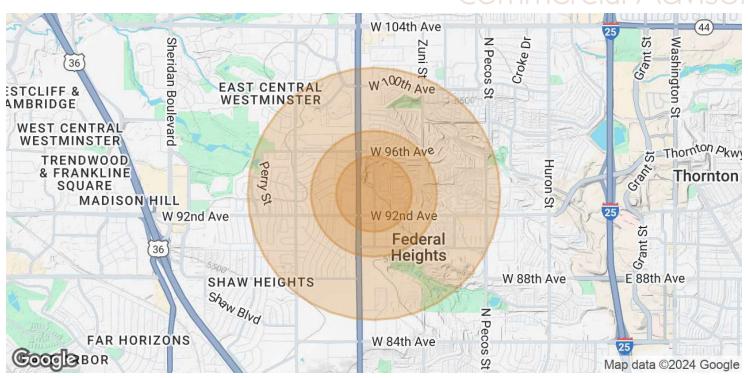

9335 North Elm Court Federal Heights, CO 80260

| POPULATION           | 0.3 MILES | 0.5 MILES | 1 MILE    |
|----------------------|-----------|-----------|-----------|
| Total Population     | 3,160     | 8,821     | 26,621    |
| Average Age          | 34        | 35        | 37        |
| Average Age (Male)   | 33        | 35        | 36        |
| Average Age (Female) | 34        | 36        | 37        |
| HOUSEHOLDS & INCOME  | 0.3 MILES | 0.5 MILES | 1 MILE    |
| Total Households     | 944       | 2,823     | 9,159     |
| # of Persons per HH  | 3.3       | 3.1       | 2.9       |
| Average HH Income    | \$80,757  | \$80,580  | \$84,878  |
| Average House Value  | \$267,666 | \$287,165 | \$303,265 |

Demographics data derived from AlphaMap

FOR MORE INFORMATION, PLEASE CONTACT:

**SCOTT A. MARCUM**Broker/Owner

O: 303.403.1333 | C:303.437.5590