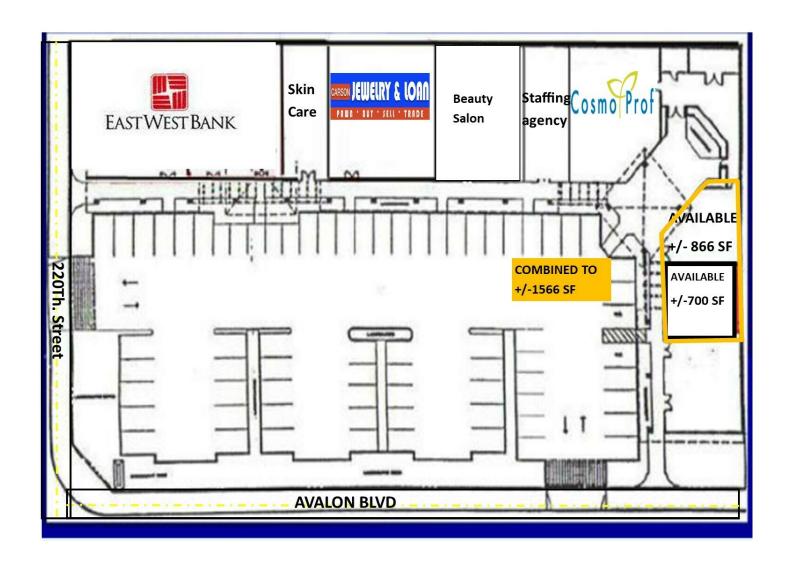

### **FEATURES & AMENITIES**

AVALON COUNTRY MART | 22000 E. AVALON BLVD., CARSON, CA 90745

BROCHURE | PAGE 2

### **FEATURES & AMENITIES**

- +-700 SF available
- +-850 SF available
- Combined up to 1550 SF
- anchored by East West Bank and Cosmo Prof
- Plenty of onsite parking
- Easy Ingress Egress
- Great visibility
- Heavily traveled intersection approx.
   30,000 cars per day
- Signalized intersection

### **PROPERTY HIGHLIGHTS**

- +-700 SF available
- +-850 SF available
- Combined up to 1550 SF
- · anchored by East West Bank and Cosmo Prof
- Plenty of onsite parking
- Easy Ingress Egress
- Great visibility
- Heavily traveled intersection approx. 30,000 cars per day
- Signalized intersection