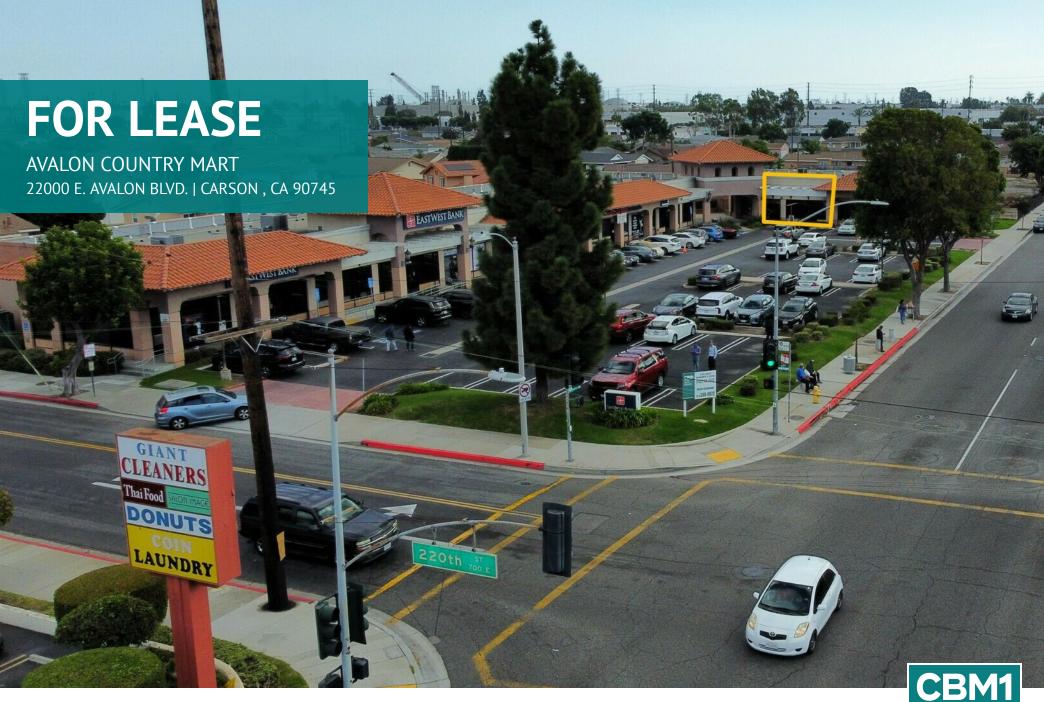

### **FEATURES & AMENITIES**

AVALON COUNTRY MART | 22000 E. AVALON BLVD., CARSON, CA 90745

BROCHURE | PAGE 2

### **FEATURES & AMENITIES**

- +-700 SF available
- +-850 SF available
- Combined up to 1550 SF
- anchored by East West Bank and Cosmo Prof
- Plenty of onsite parking
- Easy Ingress Egress
- Great visibility
- Heavily traveled intersection approx.
   30,000 cars per day
- Signalized intersection

## **PROPERTY SUMMARY**

AVALON COUNTRY MART | 22000 E. AVALON BLVD., CARSON, CA 90745

BROCHURE | PAGE 3

\$3.00 SF/month (NNN)

**3 MILES** 

50,475

179,681

\$74,525

### **PROPERTY HIGHLIGHTS**

- +-700 SF available
- +-850 SF available
- Combined up to 1550 SF
- · anchored by East West Bank and Cosmo Prof
- Plenty of onsite parking
- Easy Ingress Egress
- Great visibility
- Heavily traveled intersection approx. 30,000 cars per day
- Signalized intersection