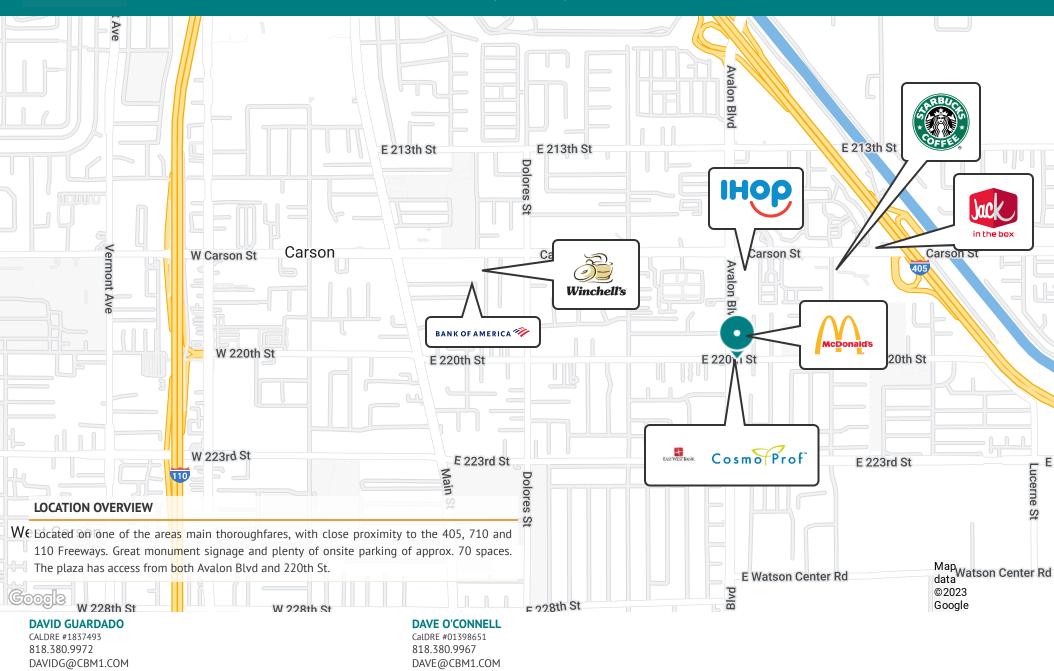

### **NEIGHBORING RETAILERS**

## **LOCATION MAP**

AVALON COUNTRY MART | 22000 E. AVALON BLVD., CARSON, CA 90745

**BROCHURE | PAGE 6** 