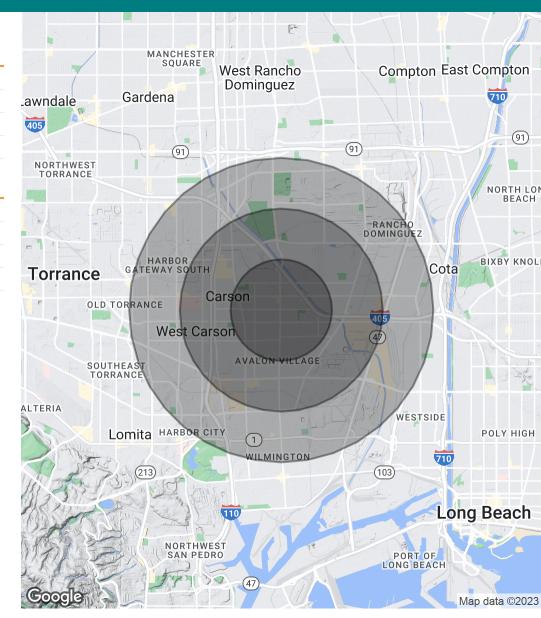

## **DEMOGRAPHICS MAP & REPORT**

AVALON COUNTRY MART | 22000 E. AVALON BLVD., CARSON, CA 90745

**BROCHURE | PAGE 7** 

| POPULATION                            | 1 MILE              | 2 MILES               | 3 MILES               |
|---------------------------------------|---------------------|-----------------------|-----------------------|
| Total Population                      | 25,069              | 78,525                | 179,681               |
| Average Age                           | 33.5                | 35.3                  | 34.6                  |
| Average Age (Male)                    | 31.4                | 33.5                  | 33.4                  |
| Average Age (Female)                  | 35.6                | 37.5                  | 36.3                  |
|                                       |                     |                       |                       |
|                                       |                     |                       |                       |
| HOUSEHOLDS & INCOME                   | 1 MILE              | 2 MILES               | 3 MILES               |
| HOUSEHOLDS & INCOME  Total Households | <b>1 MILE</b> 6,330 | <b>2 MILES</b> 20,992 | <b>3 MILES</b> 50,475 |
|                                       |                     |                       |                       |
| Total Households                      | 6,330               | 20,992                | 50,475                |