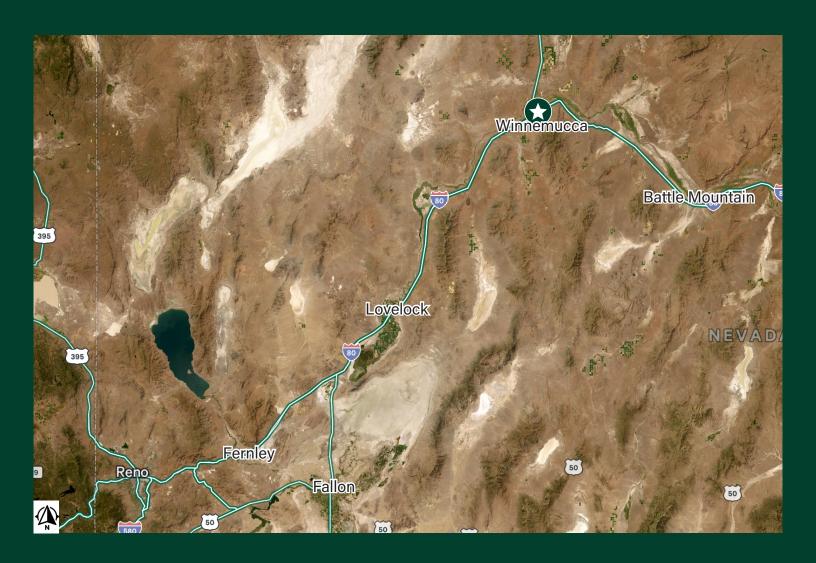

### Winnemucca, Nevada

Located 166 miles east of Reno/Sparks and 150 miles east of the Tahoe-Reno Industrial Center, Winnemucca is located at the convergence of two major highways: Interstate 80 and US Highway 95, and is also located on Union Pacific/BNSF rail lines. Winnemucca is the half way point between San Francisco, CA and Salt Lake City, UT.