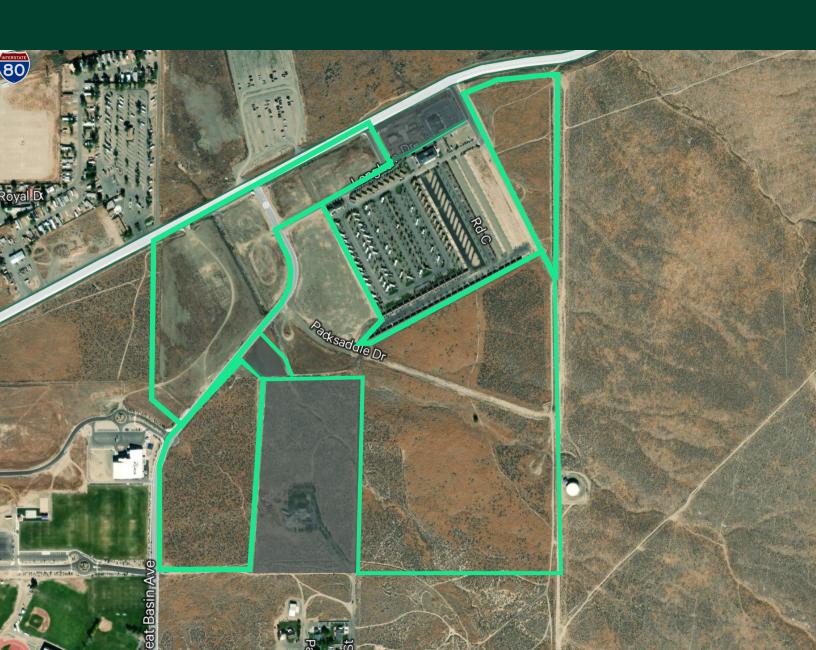

# East Horizons

Commercial Land

Parcels between E. Winnemucca Blvd, Rim Rock Rd & Great Basin Ave. Winnemucca, NV 89445

#### **Investment Highlights:**

- + Flat development parcel
- + Located in a growing area with new homes and schools
- + Municipal utilities available through the City of Winnemucca
- + Flood Zone: X (outside of 100-year floodzone)