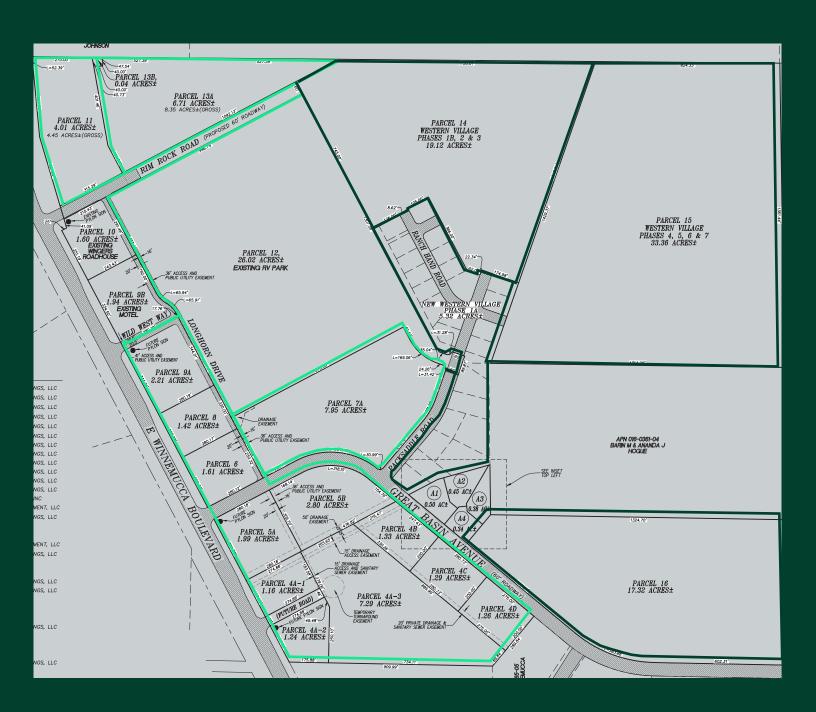

# East Horizons

Commercial Land

Parcels between E. Winnemucca Blvd, Rim Rock Rd & Great Basin Ave. Winnemucca, NV 89445

#### **Individual Parcel Sale Details:**

| Parcel                      | Size     | Zoning                   | List Price   | Humboldt County<br>Parcel Number |
|-----------------------------|----------|--------------------------|--------------|----------------------------------|
| 4A1                         | 1.16 AC  | GC                       | \$250,000    | 016-0368-16                      |
| 4A2                         | 1.24 AC  | GC                       | \$267,500    | 016-0368-17                      |
| 4A3                         | 7.29 AC  | GC                       | \$1,165,000  | 016-0368-18                      |
| 4B                          | 1.33 AC  | GC                       | \$230,000    | 016-0368-12                      |
| 4C                          | 1.29 AC  | GC                       | \$225,000    | 016-0368-13                      |
| 4D                          | 1.26 AC  | GC                       | \$220,000    | 016-0368-14                      |
| 5A                          | 1.99 AC  | GC                       | \$450,000    | 016-0368-07                      |
| 5B                          | 2.80 AC  | GC                       | \$510,000    | 016-0368-08                      |
| 6                           | 1.61 AC  | GC                       | \$350,000    | 016-0368-05                      |
| 7A                          | 7.95 AC  | GC                       | \$1,475,000  | 016-0368-09                      |
| 8                           | 1.42 AC  | GC                       | \$310,000    | 016-0651-08                      |
| 9A                          | 2.21 AC  | GC                       | \$480,000    | 016-0651-12                      |
| 11                          | 4.01 AC  | GC                       | \$825,000    | 016-0651-11                      |
| 12                          | 26.02 AC |                          | \$17,500,000 | 016-0651-14                      |
| 13A                         | 8.35 AC  |                          | \$725,000    | 016-0651-15                      |
| 14                          | 18.69 AC |                          | \$1,005,000  | 016-0361-25, 26 & 27             |
| 15                          | 33.36 AC |                          | \$1,610,000  | 016-0361-18, 19, 20 & 21         |
| 16                          | 17.32 AC | R-3, R-19*               | \$1,500,000  | 016-0365-09                      |
| Western Village<br>Phase 1A | 5.32 AC  | 17 Single Family<br>Lots | \$1,020,000  | TBD                              |