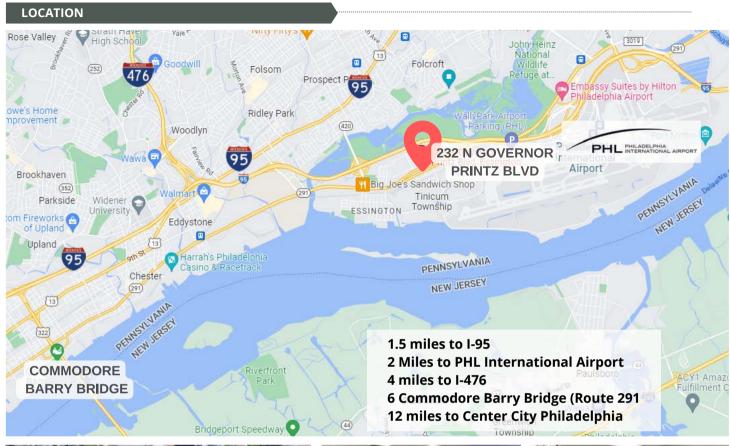

#### **PROPERTY HIGHLIGHTS**

- Total Building Size: 22,000 SF
- Available: 10,000 SF
  - 5,000 SF (75% Office)
  - 5,000 SF (25% Office)
- · Loading Drive in Door
- · Ceiling height: 11' Clear
- Sprinkler: Wet System
- Zoning: C-1 Commercial District (Tinicum Township)
- Location:
  - Centrally located in Tinicum Township
  - Convenient access to major highways including I-95, I-476, and Commodore Barry Bridge (Route 322)
  - Access to SEPTA bus route 37 that runs along Route 291