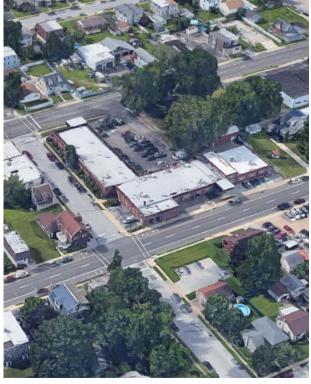

# 232 N GOVERNOR PRINTZ BLVD

ESSINGTON, PA

#### **PROPERTY HIGHLIGHTS**

- Total Building Size: 22,000 SF
- Available: 10,000 SF
  - 5,000 SF (75% Office)
  - 5,000 SF (25% Office)
- · Loading Drive in Door
- · Ceiling height: 11' Clear
- Sprinkler: Wet System
- Zoning: C-1 Commercial District (Tinicum Township)
- Location:
  - Centrally located in Tinicum Township
  - Convenient access to major highways including I-95, I-476, and Commodore Barry Bridge (Route 322)
  - Access to SEPTA bus route 37 that runs along Route 291