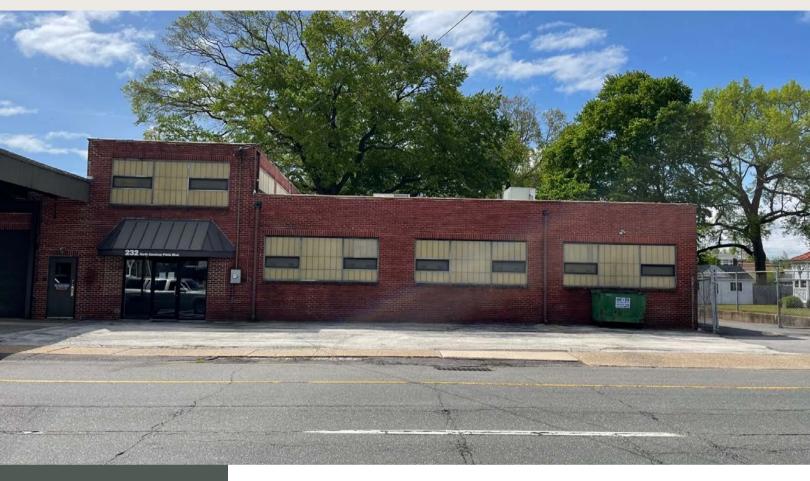

# 232 N GOVERNOR PRINTZ BLVD

ESSINGTON, PA

#### **PROPERTY HIGHLIGHTS**

- Total Building Size: 22,000 SF
- Available: 10,000 SF
  - 5,000 SF (75% Office)
  - 5,000 SF (25% Office)
- · Loading Drive in Door
- · Ceiling height: 11' Clear
- Sprinkler: Wet System
- Zoning: C-1 Commercial District (Tinicum Township)
- Location:
  - Centrally located in Tinicum Township
  - Convenient access to major highways including I-95, I-476, and Commodore Barry Bridge (Route 322)
  - Access to SEPTA bus route 37 that runs along Route 291