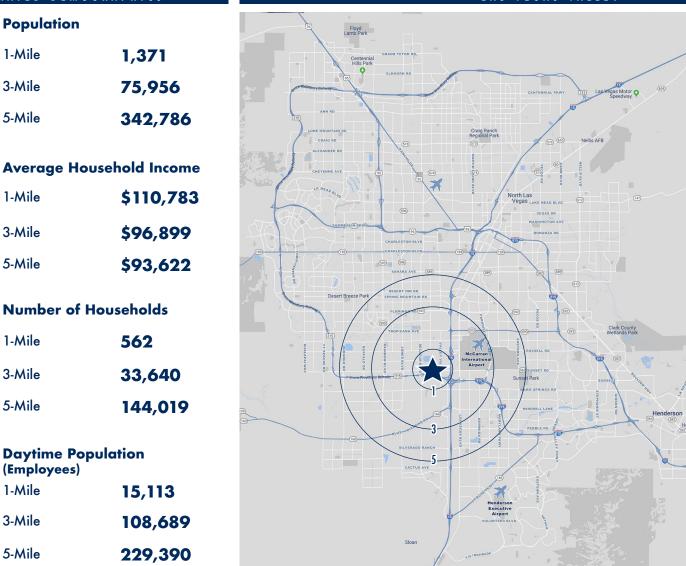

#### S/SWC Sunset & Valley View | 4125 Wagon Trail Ave | Las Vegas, NV 89118

2023 ESTIMATED DEMOGRAPHICS

**Population** 

1-Mile

3-Mile

5-Mile

1-Mile

3-Mile

5-Mile

1-Mile

3-Mile

5-Mile

1-Mile

3-Mile

5-Mile

new ma

(Employees)

LAS VEGAS VALLEY

Araceli Campanella • o: 702.221.2500 ext. 315 • acampanella@newmarketadvisors.com Contact: Bill Hicks • o: 702.221.2500 ext 333 • bhicks@newmarketadvisors.com

CICSC CHAINLINKS