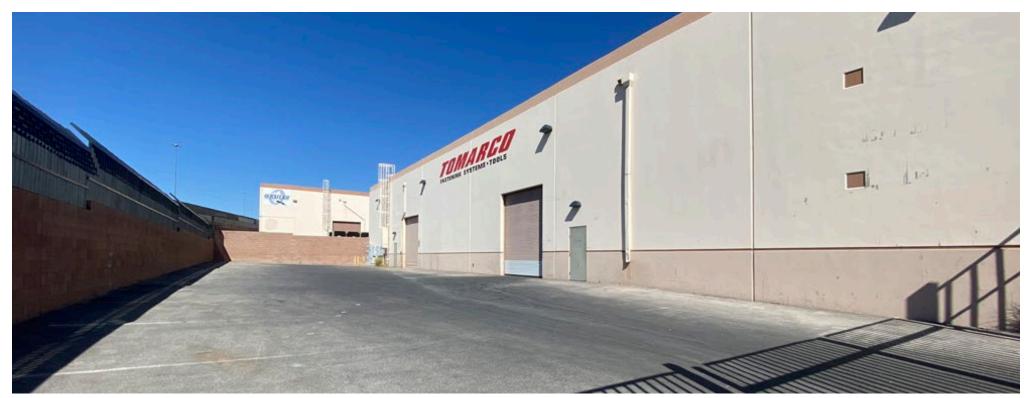

S/SWC Sunset & Valley View | 4125 Wagon Trail Ave | Las Vegas, NV 89118

| AVAILABLE SF                                                                                                                                                               | ±17,388 SF<br>±0.9 Acres                                           |  |
|----------------------------------------------------------------------------------------------------------------------------------------------------------------------------|--------------------------------------------------------------------|--|
| ZONING                                                                                                                                                                     | M-1 Industrial Light                                               |  |
| PARCEL                                                                                                                                                                     | 177-06-512-005, 009                                                |  |
| ASKING                                                                                                                                                                     | \$5,850,000                                                        |  |
| PROPERTY HIGHLIGHTS                                                                                                                                                        |                                                                    |  |
| Submarket - Southw<br>Less than 1 Mile to I<br>Less than 1 Miles to<br>Paved and Secured<br>ROPERTY FEATU                                                                  | -215<br>I-15<br>Outside Storage Yard                               |  |
| <ul> <li>±17,388 Total SF</li> <li>±11,824 Warehov</li> <li>±5,564 Office SF</li> <li>Two Story Office</li> <li>Two Grade-Level Load</li> <li>Equipment does no</li> </ul> | use SF<br>ding Doors (14′ W x 16′8″ L)<br>t come with the property |  |
| 2023 DEMOGR                                                                                                                                                                | APHIC SNAPSHOT                                                     |  |
| Population<br>3-mile radius                                                                                                                                                | <sup>•</sup> 75,956                                                |  |