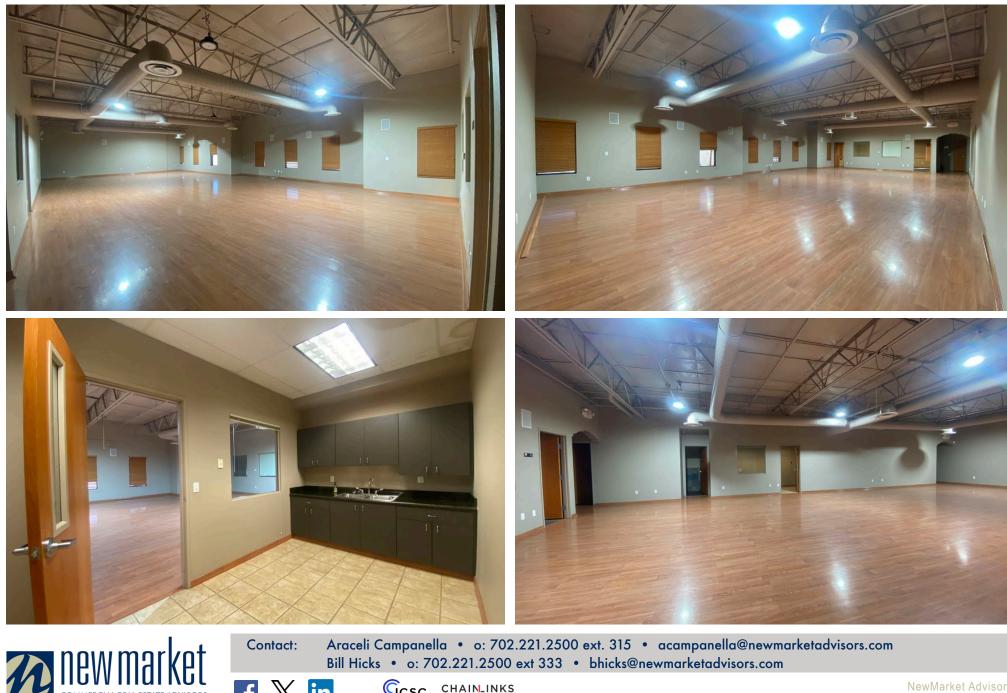

S/SWC Sunset & Valley View | 4125 Wagon Trail Ave | Las Vegas, NV 89118

| AVAILABLE SF                                                                                                                                                               | ±17,388 SF<br>±0.9 Acres                                           |  |
|----------------------------------------------------------------------------------------------------------------------------------------------------------------------------|--------------------------------------------------------------------|--|
| ZONING                                                                                                                                                                     | M-1 Industrial Light                                               |  |
| PARCEL                                                                                                                                                                     | 177-06-512-005, 009                                                |  |
| ASKING                                                                                                                                                                     | \$5,850,000                                                        |  |
| PROPERTY HIGHLIGHTS                                                                                                                                                        |                                                                    |  |
| Submarket - Southw<br>Less than 1 Mile to I<br>Less than 1 Miles to<br>Paved and Secured<br>ROPERTY FEATU                                                                  | -215<br>I-15<br>Outside Storage Yard                               |  |
| <ul> <li>±17,388 Total SF</li> <li>±11,824 Warehov</li> <li>±5,564 Office SF</li> <li>Two Story Office</li> <li>Two Grade-Level Load</li> <li>Equipment does no</li> </ul> | use SF<br>ding Doors (14′ W x 16′8″ L)<br>t come with the property |  |
| 2023 DEMOGR                                                                                                                                                                | APHIC SNAPSHOT                                                     |  |
| Population<br>3-mile radius                                                                                                                                                | <sup>•</sup> 75,956                                                |  |