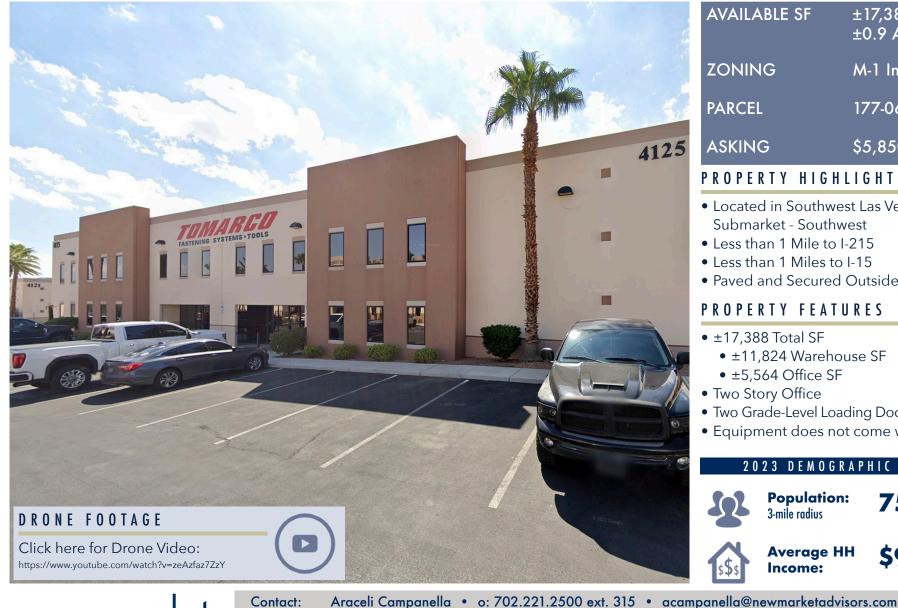

S/SWC Sunset & Valley View | 4125 Wagon Trail Ave | Las Vegas, NV 89118

| AVAILABLE SF                                                                                                                                                               | ±17,388 SF<br>±0.9 Acres                                           |  |
|----------------------------------------------------------------------------------------------------------------------------------------------------------------------------|--------------------------------------------------------------------|--|
| ZONING                                                                                                                                                                     | M-1 Industrial Light                                               |  |
| PARCEL                                                                                                                                                                     | 177-06-512-005, 009                                                |  |
| ASKING                                                                                                                                                                     | \$5,850,000                                                        |  |
| PROPERTY HIGHLIGHTS                                                                                                                                                        |                                                                    |  |
| Submarket - Southw<br>Less than 1 Mile to I<br>Less than 1 Miles to<br>Paved and Secured<br>ROPERTY FEATU                                                                  | -215<br>I-15<br>Outside Storage Yard                               |  |
| <ul> <li>±17,388 Total SF</li> <li>±11,824 Warehov</li> <li>±5,564 Office SF</li> <li>Two Story Office</li> <li>Two Grade-Level Load</li> <li>Equipment does no</li> </ul> | use SF<br>ding Doors (14′ W x 16′8″ L)<br>t come with the property |  |
| 2023 DEMOGR                                                                                                                                                                | APHIC SNAPSHOT                                                     |  |
| Population<br>3-mile radius                                                                                                                                                | <sup>•</sup> 75,956                                                |  |