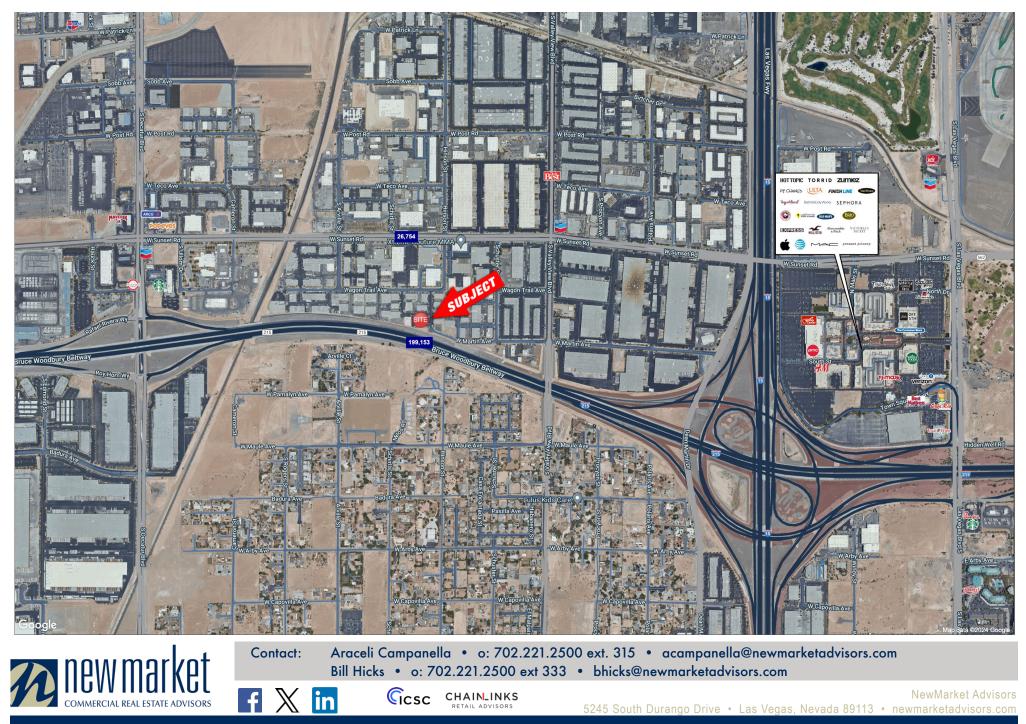

## TRAVEL TIMES FROM LAS VEGAS

| СІТҮ           | MILES | HOURS |
|----------------|-------|-------|
| Inland Empire  | 236   | 3.75  |
| Phoenix        | 302   | 5     |
| San Diego      | 337   | 5.5   |
| Salt Lake City | 420   | 6     |
| Tuscon         | 412   | 6     |
| Reno           | 438   | 7     |
| Grand Junction | 507   | 7.25  |
| Albuquerque    | 576   | 8     |
| San Francisco  | 568   | 8.5   |
| Denver         | 748   | 11    |
| Dallas         | 1,222 | 18    |