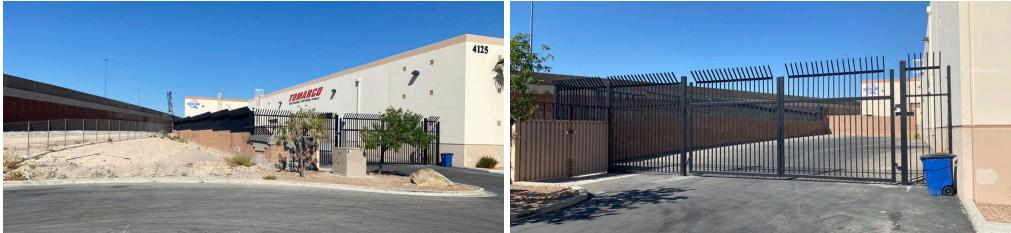

S/SWC Sunset & Valley View | 4125 Wagon Trail Ave | Las Vegas, NV 89118

| AVAILABLE SF                                                                                                                                                               | ±17,388 SF<br>±0.9 Acres                                           |  |
|----------------------------------------------------------------------------------------------------------------------------------------------------------------------------|--------------------------------------------------------------------|--|
| ZONING                                                                                                                                                                     | M-1 Industrial Light                                               |  |
| PARCEL                                                                                                                                                                     | 177-06-512-005, 009                                                |  |
| ASKING                                                                                                                                                                     | \$5,850,000                                                        |  |
| PROPERTY HIGHLIGHTS                                                                                                                                                        |                                                                    |  |
| Submarket - Southw<br>Less than 1 Mile to I<br>Less than 1 Miles to<br>Paved and Secured<br>ROPERTY FEATU                                                                  | -215<br>I-15<br>Outside Storage Yard                               |  |
| <ul> <li>±17,388 Total SF</li> <li>±11,824 Warehov</li> <li>±5,564 Office SF</li> <li>Two Story Office</li> <li>Two Grade-Level Load</li> <li>Equipment does no</li> </ul> | use SF<br>ding Doors (14′ W x 16′8″ L)<br>t come with the property |  |
| 2023 DEMOGR                                                                                                                                                                | APHIC SNAPSHOT                                                     |  |
| Population<br>3-mile radius                                                                                                                                                | <sup>•</sup> 75,956                                                |  |