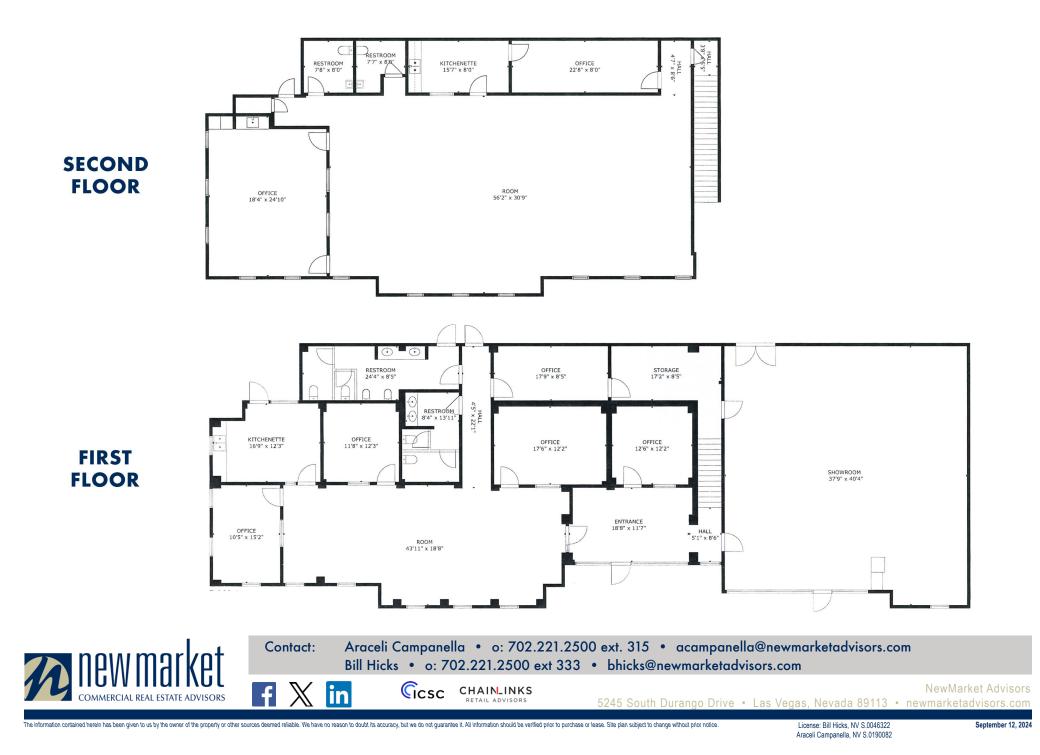

S/SWC Sunset & Valley View | 4125 Wagon Trail Ave | Las Vegas, NV 89118

| AVAILABLE SF                                                                                                                                                               | ±17,388 SF<br>±0.9 Acres                                           |  |
|----------------------------------------------------------------------------------------------------------------------------------------------------------------------------|--------------------------------------------------------------------|--|
| ZONING                                                                                                                                                                     | M-1 Industrial Light                                               |  |
| PARCEL                                                                                                                                                                     | 177-06-512-005, 009                                                |  |
| ASKING                                                                                                                                                                     | \$5,850,000                                                        |  |
| PROPERTY HIGHLIGHTS                                                                                                                                                        |                                                                    |  |
| Submarket - Southw<br>Less than 1 Mile to I<br>Less than 1 Miles to<br>Paved and Secured<br>ROPERTY FEATU                                                                  | -215<br>I-15<br>Outside Storage Yard                               |  |
| <ul> <li>±17,388 Total SF</li> <li>±11,824 Warehov</li> <li>±5,564 Office SF</li> <li>Two Story Office</li> <li>Two Grade-Level Load</li> <li>Equipment does no</li> </ul> | use SF<br>ding Doors (14′ W x 16′8″ L)<br>t come with the property |  |
| 2023 DEMOGR                                                                                                                                                                | APHIC SNAPSHOT                                                     |  |
| Population<br>3-mile radius                                                                                                                                                | <sup>•</sup> 75,956                                                |  |