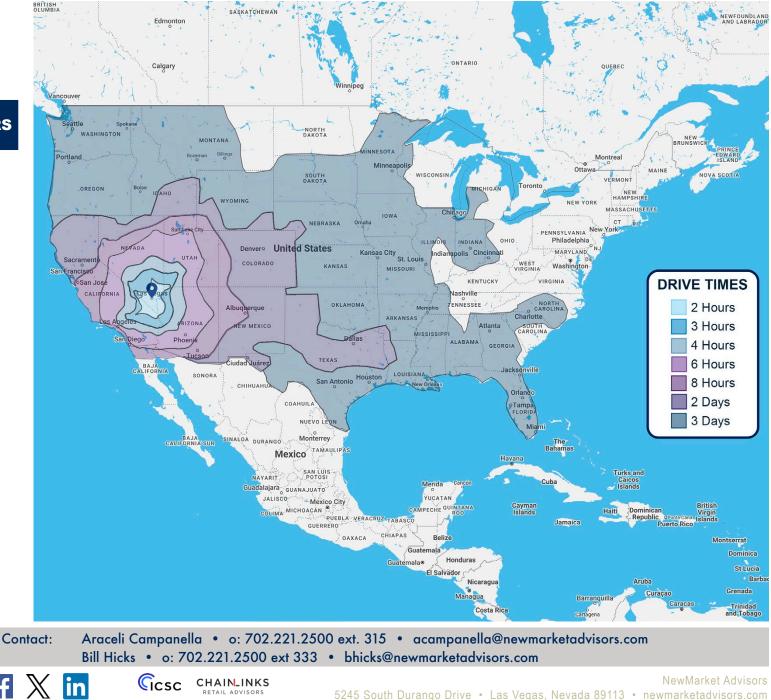

## TRAVEL TIMES FROM LAS VEGAS

| СІТҮ           | MILES | HOURS |
|----------------|-------|-------|
| Inland Empire  | 236   | 3.75  |
| Phoenix        | 302   | 5     |
| San Diego      | 337   | 5.5   |
| Salt Lake City | 420   | 6     |
| Tuscon         | 412   | 6     |
| Reno           | 438   | 7     |
| Grand Junction | 507   | 7.25  |
| Albuquerque    | 576   | 8     |
| San Francisco  | 568   | 8.5   |
| Denver         | 748   | 11    |
| Dallas         | 1,222 | 18    |