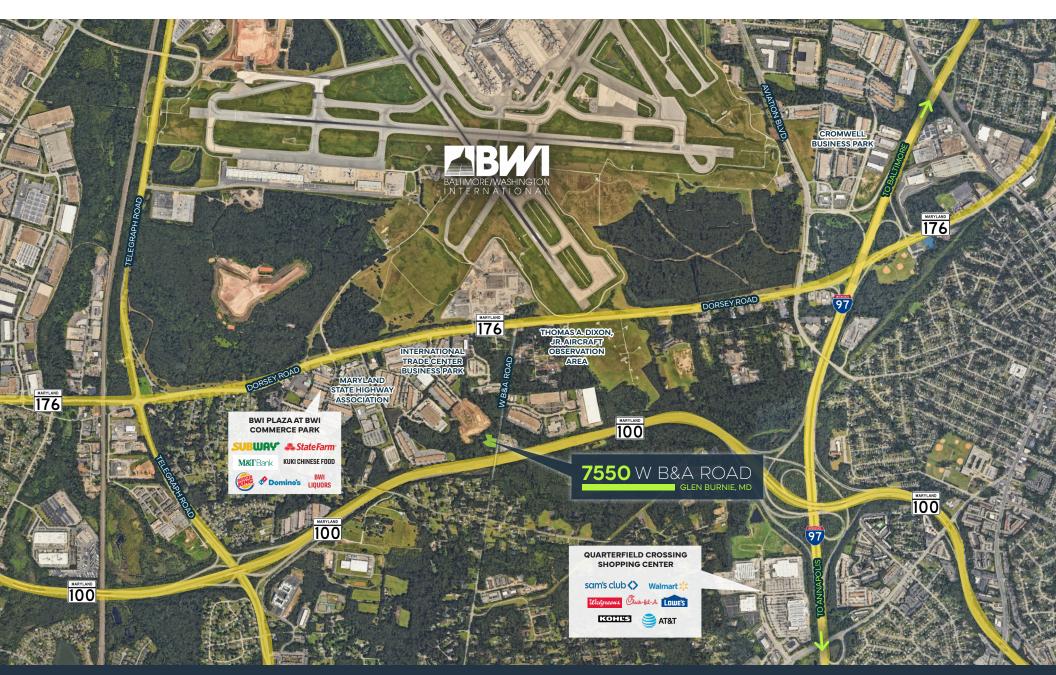

#### **PROPERTY HIGHLIGHTS:**

- 1.455 acres of Commercial Land (W-2). Land is currently forested
- Grading permit (G02019721) submitted.
   Buyer to assume grading permit
- Easy access to Dorsey Road, Rte. 100, 50, 97, BWI Parkway and more
- Nearby BWI Airport, Thomas A. Dixon Jr. Aircraft Observation, Arundel Golf Park
- Contact Broker for additional information

### **LOCATION OVERVIEW**