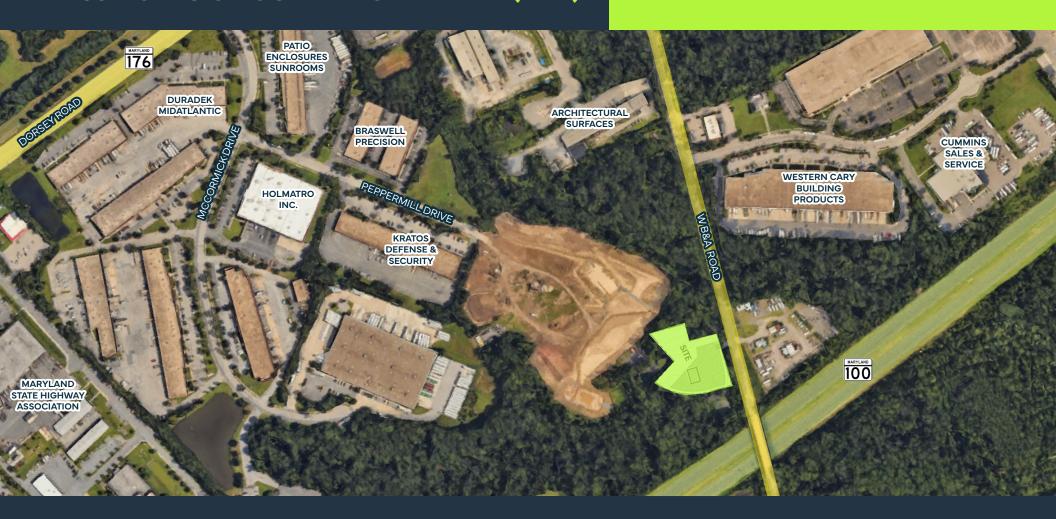

#### **PROPERTY HIGHLIGHTS:**

- 1.455 acres of Commercial Land (W-2). Land is currently forested
- Grading permit (G02019721) submitted.
   Buyer to assume grading permit
- Easy access to Dorsey Road, Rte. 100, 50, 97, BWI Parkway and more
- Nearby BWI Airport, Thomas A. Dixon Jr. Aircraft Observation, Arundel Golf Park
- Contact Broker for additional information

### **LOCATION OVERVIEW**