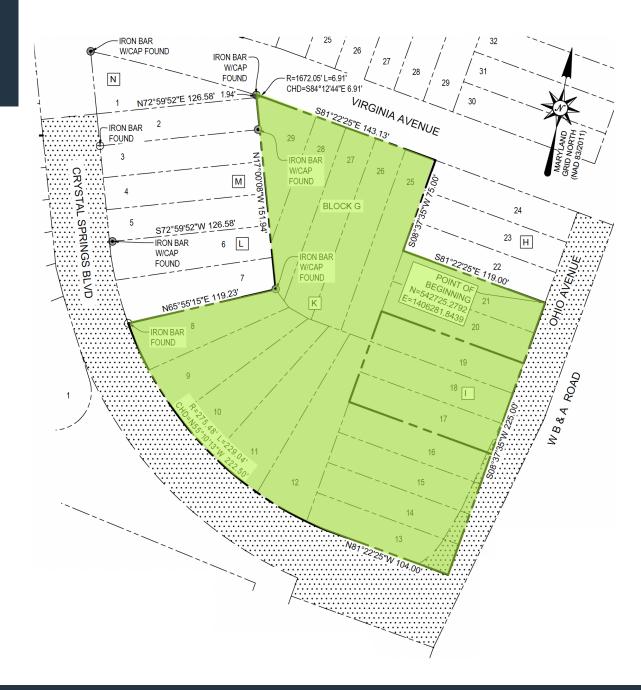

#### **PROPERTY HIGHLIGHTS:**

- 1.455 acres of Commercial Land (W-2). Land is currently forested
- Grading permit (G02019721) submitted.
   Buyer to assume grading permit
- Easy access to Dorsey Road, Rte. 100, 50, 97, BWI Parkway and more
- Nearby BWI Airport, Thomas A. Dixon Jr. Aircraft Observation, Arundel Golf Park
- Contact Broker for additional information