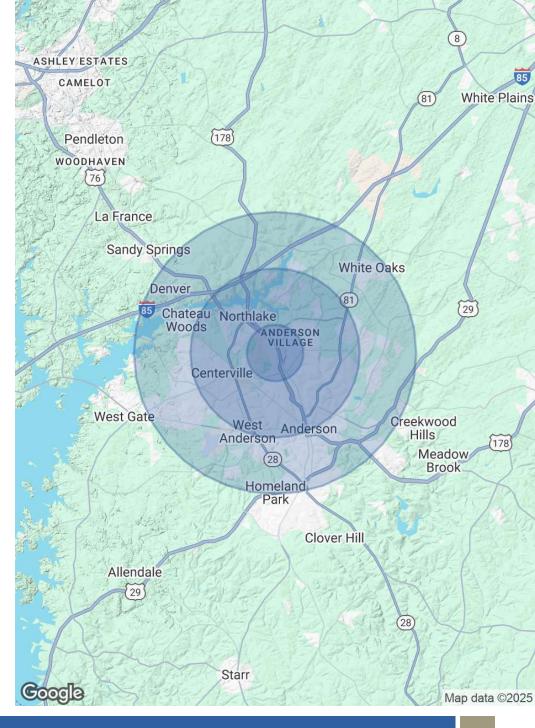

| DEMOGRAPHICS      | 1 MILE   | 3 MILES  | 5 MILES  |
|-------------------|----------|----------|----------|
| Total Households  | 2,214    | 15,870   | 28,434   |
| Total Population  | 4,879    | 38,502   | 70,008   |
| Average HH Income | \$77,681 | \$79,573 | \$79,322 |

## **DEMOGRAPHICS MAP & REPORT**

| POPULATION           | 1 MILE | 3 MILES | 5 MILES |
|----------------------|--------|---------|---------|
| Total Population     | 4,879  | 38,502  | 70,008  |
| Average Age          | 40     | 41      | 42      |
| Average Age (Male)   | 39     | 40      | 40      |
| Average Age (Female) | 41     | 43      | 43      |

| HOUSEHOLDS & INCOME | 1 MILE    | 3 MILES   | 5 MILES   |
|---------------------|-----------|-----------|-----------|
| Total Households    | 2,214     | 15,870    | 28,434    |
| # of Persons per HH | 2.2       | 2.4       | 2.5       |
| Average HH Income   | \$77,681  | \$79,573  | \$79,322  |
| Average House Value | \$315,595 | \$261,347 | \$249,867 |