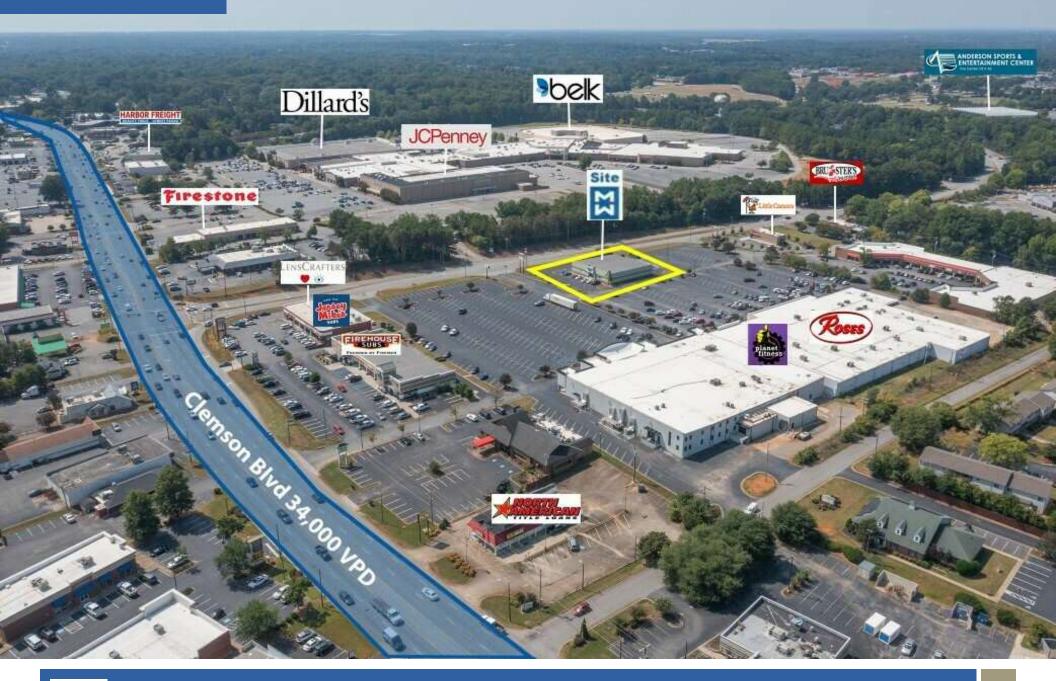

#### **PROPERTY HIGHLIGHTS**

- Brand new 10-year lease term with corporate tenant.
- Located just off Clemson Blvd., Anderson's busiest retail corridor. Clemson Blvd. traffic count is 34,000 VPD. Martin Luther King Jr. Blvd traffic count is 14,400 VPD.
- Outparcel to fully leased shopping center in a high growth area, across the street from the Anderson Mall.
- Minimal landlord responsibilities.
- Rent increases every 5 years.
- Growth market along I-85 corrido in Upstate South Carolina.