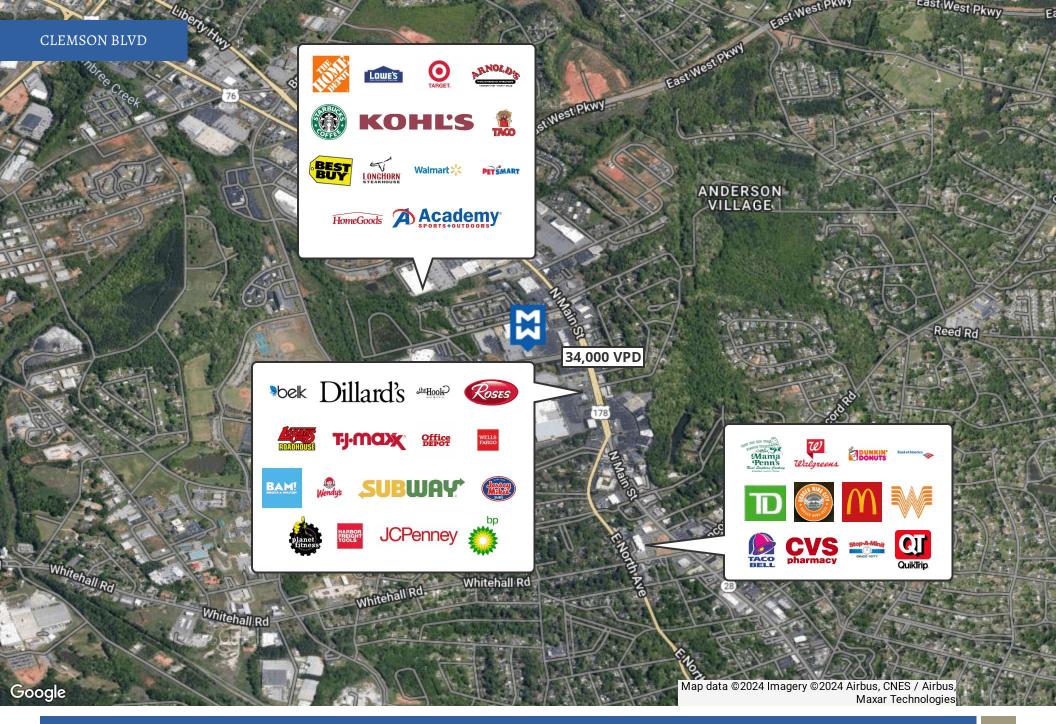

#### **PROPERTY HIGHLIGHTS**

- Brand new 10-year lease term with corporate tenant.
- Located just off Clemson Blvd., Anderson's busiest retail corridor. Clemson Blvd. traffic count is 34,000 VPD. Martin Luther King Jr. Blvd traffic count is 14,400 VPD.
- Outparcel to fully leased shopping center in a high growth area, across the street from the Anderson Mall.
- Minimal landlord responsibilities.
- Rent increases every 5 years.
- Growth market along I-85 corrido in Upstate South Carolina.