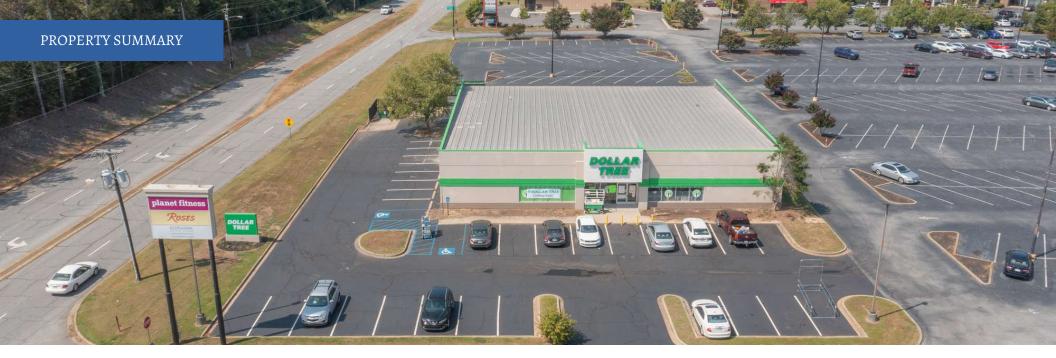

# 3221 MLK JR. BLVD

3221 Martin Luther King Junior Boulevard, Anderson, SC 29625

JOHN WRIGHT JR., CCIM President 864.934.5261 johnjr@mccoywright.com

#### **PROPERTY HIGHLIGHTS**

- Brand new 10-year lease term with corporate tenant.
- Located just off Clemson Blvd., Anderson's busiest retail corridor. Clemson Blvd. traffic count is 34,000 VPD. Martin Luther King Jr. Blvd traffic count is 14,400 VPD.
- Outparcel to fully leased shopping center in a high growth area, across the street from the Anderson Mall.
- Minimal landlord responsibilities.
- Rent increases every 5 years.
- Growth market along I-85 corrido in Upstate South Carolina.