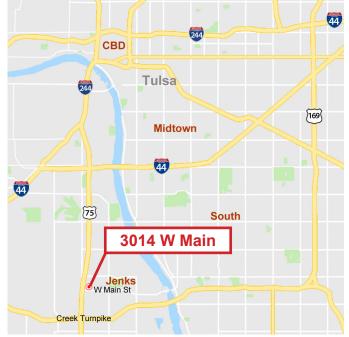

HVAC: Fully climate controlled

Highway Immediately east of the US 75 (Bee

Access: Line) and W Main entrance/exit

Signage: Billboard sign along W 96th St visible

from the Bee Line Expressway

Area Traffic Just 2 miles from

Generator: Tulsa Hills Shopping Center

| :1                  |
|---------------------|
| <u>iles</u><br>,796 |
| 391                 |
| 764                 |
| '.1                 |
|                     |