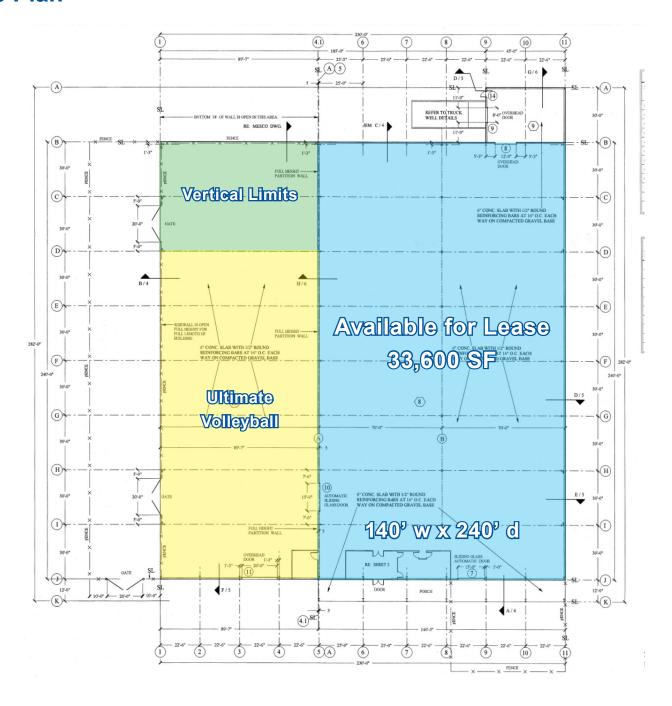

#### Site Plan

Call Grant Stewart, CCIM or Vicki Patterson, CCIM at: 918.935.2010

### **Retail for Lease**

3014 W Main (W 96th St S)

Available SF: 33,600 ± SF

Rate: Negotiable

Clear Height: 20' minimum

Zoning: CG (commercial)

Drive-in Doors: Multiple, overhead drive-in doors.

Truck well at back of building.