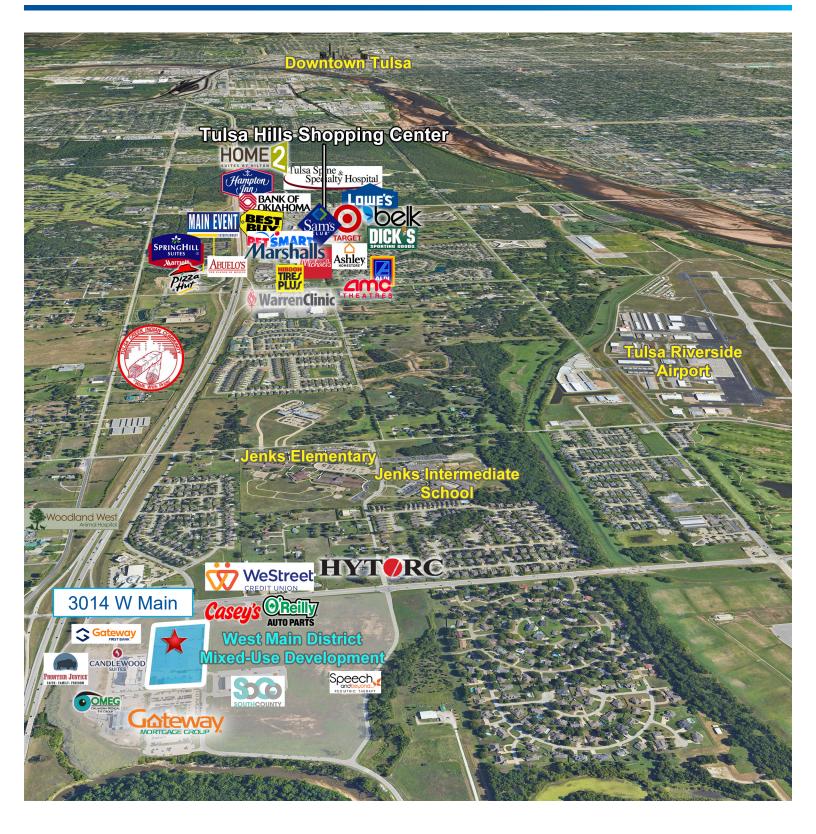

HVAC: Fully climate controlled

Highway Immediately east of the US 75 (Bee

Access: Line) and W Main entrance/exit

Signage: Billboard sign along W 96th St visible

from the Bee Line Expressway

Area Traffic Just 2 miles from

Generator: Tulsa Hills Shopping Center

| :1                  |
|---------------------|
| <u>iles</u><br>,796 |
| 391                 |
| 764                 |
| '.1                 |
|                     |