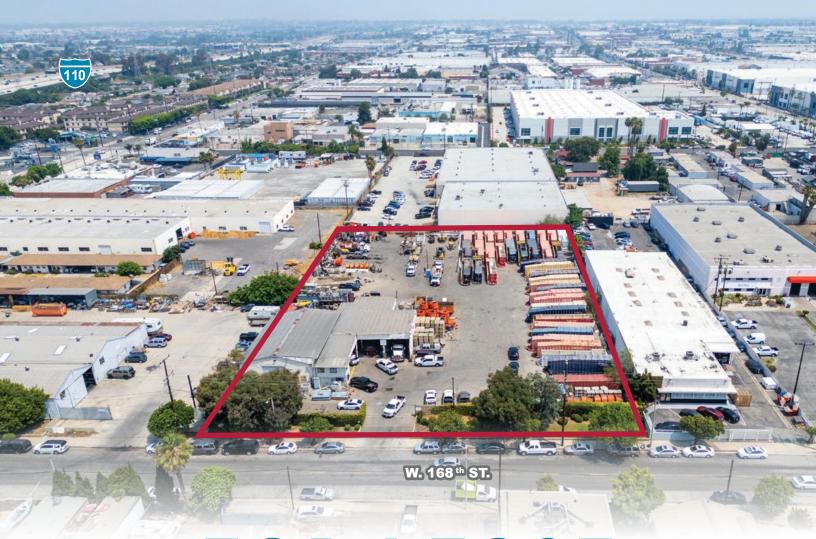

# FOR LEASE

DIVISIBLE TO 39,790 SF AND 53,622 SF 411 W. 168TH STREET | CARSON (GARDENA PO) | CA 90248

#### PROPERTY HIGHLIGHTS:

- Fully Fenced and Gated
- Divisible to 39,790 SF and 53,622 SF
- An approximate 4,752 SF building with offices
- · Zoning: ML (Light Industrial)
- · Available December 1, 2024