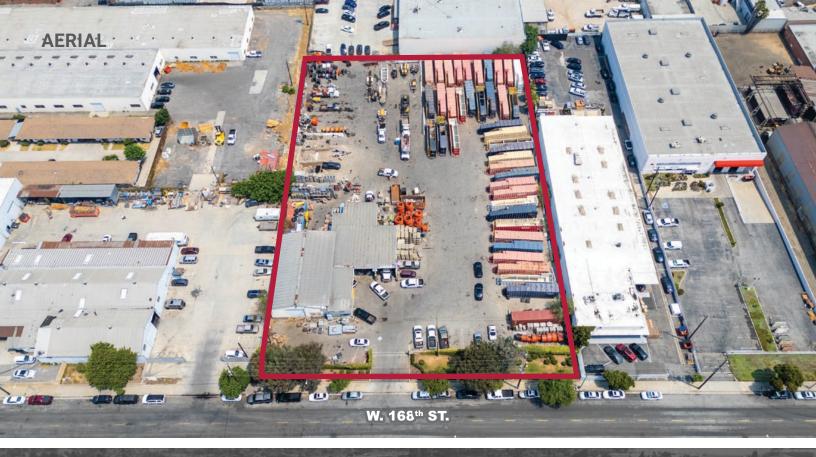

#### PROPERTY HIGHLIGHTS:

- Fully Fenced and Gated
- Divisible to 39,790 SF and 53,622 SF
- An approximate 4,752 SF building with offices
- · Zoning: ML (Light Industrial)
- · Available December 1, 2024