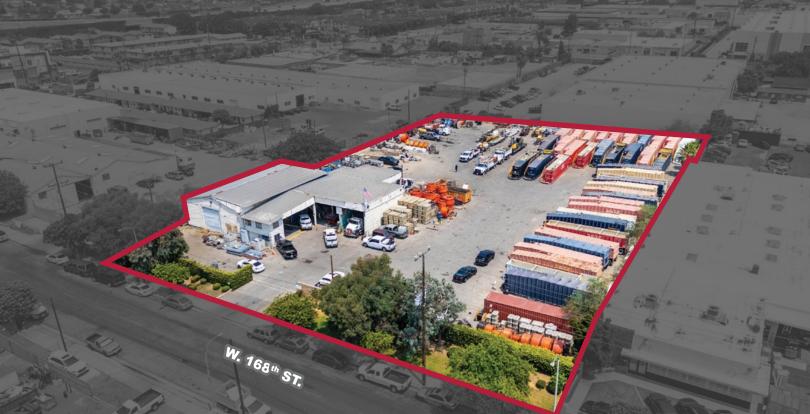

#### PROPERTY HIGHLIGHTS:

- Fully Fenced and Gated
- Divisible to 39,790 SF and 53,622 SF
- An approximate 4,752 SF building with offices
- · Zoning: ML (Light Industrial)
- · Available December 1, 2024