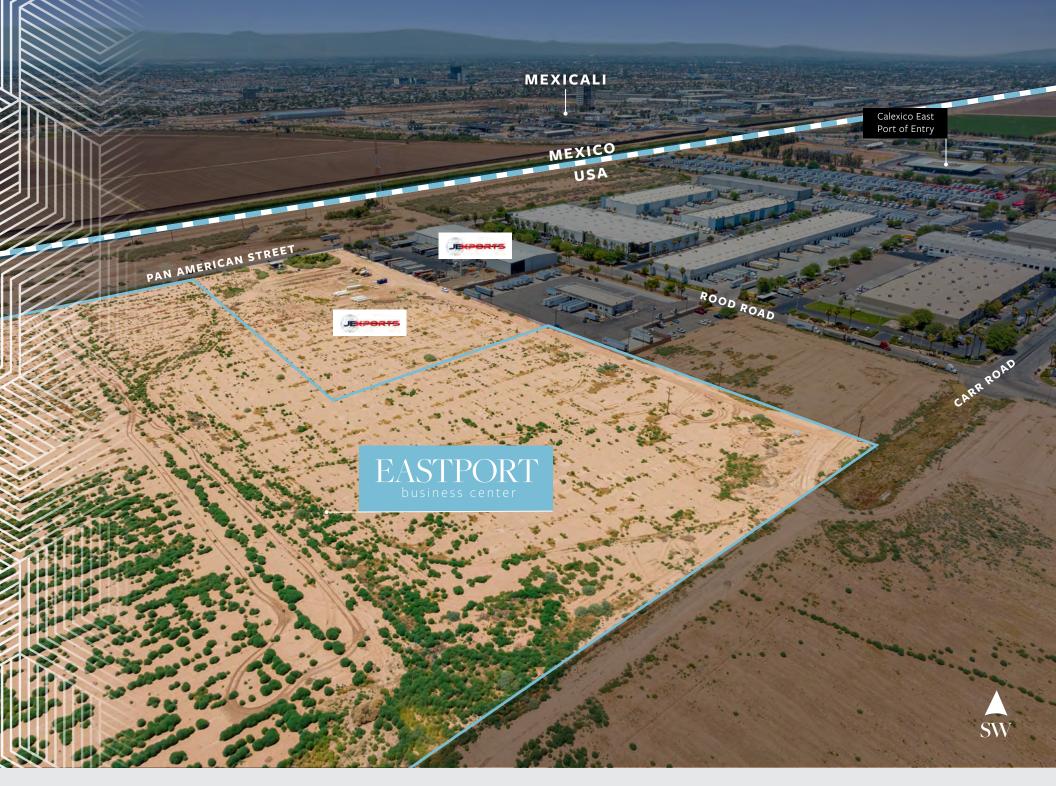

#### ONE-HALF MILE TO CALEXICO EAST PORT OF ENTRY

#### UTILITIES All utilities believed to be at the site

MINUTES TO HWY 7 AND 98 CONNECTING TO INTERSTATE 8