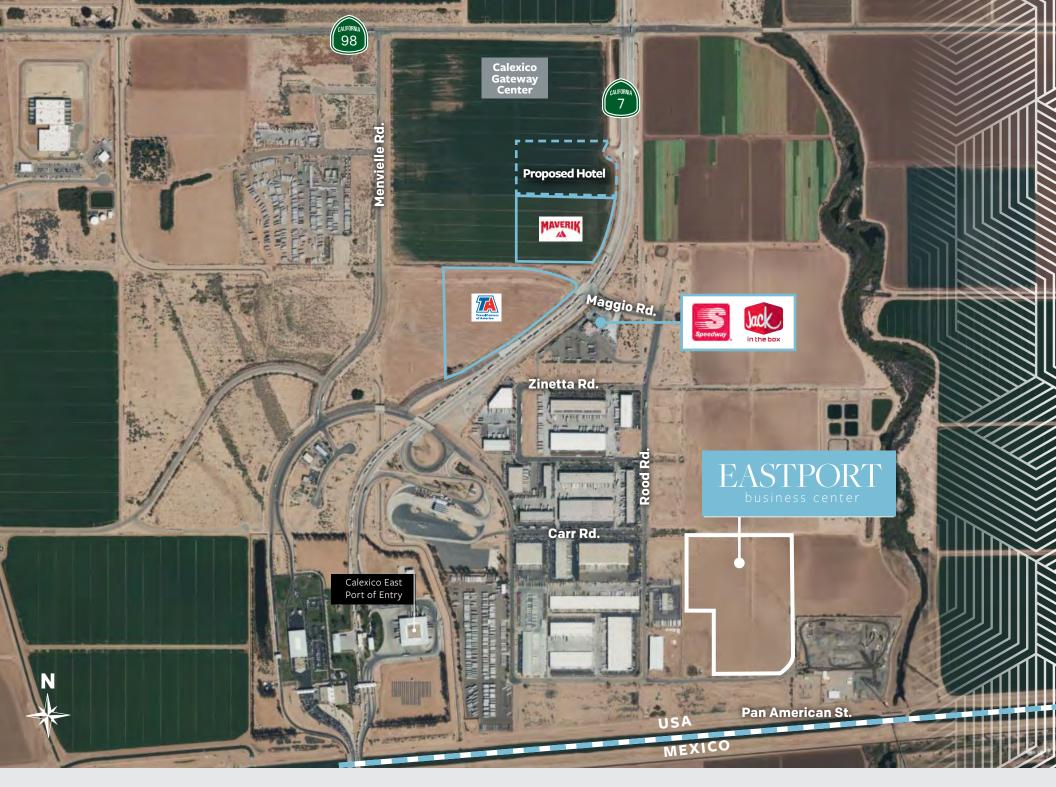

#### ONE-HALF MILE TO CALEXICO EAST PORT OF ENTRY

#### UTILITIES All utilities believed to be at the site

MINUTES TO HWY 7 AND 98 CONNECTING TO INTERSTATE 8