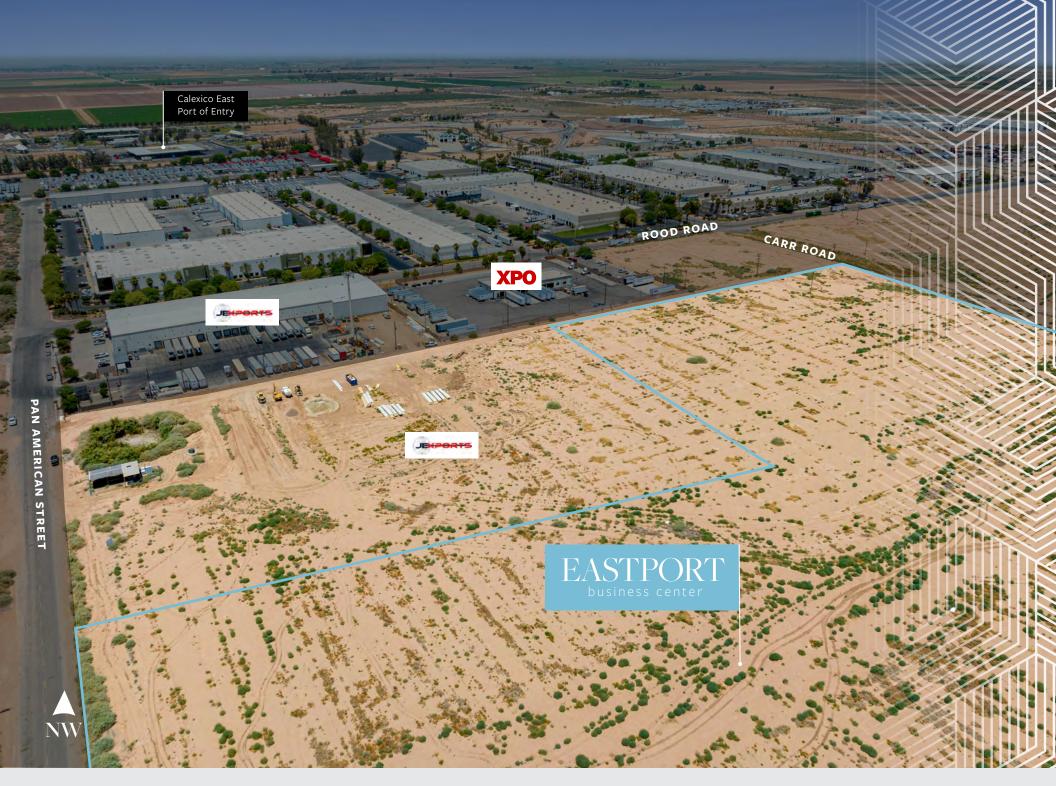

#### ONE-HALF MILE TO CALEXICO EAST PORT OF ENTRY

#### UTILITIES All utilities believed to be at the site

MINUTES TO HWY 7 AND 98 CONNECTING TO INTERSTATE 8