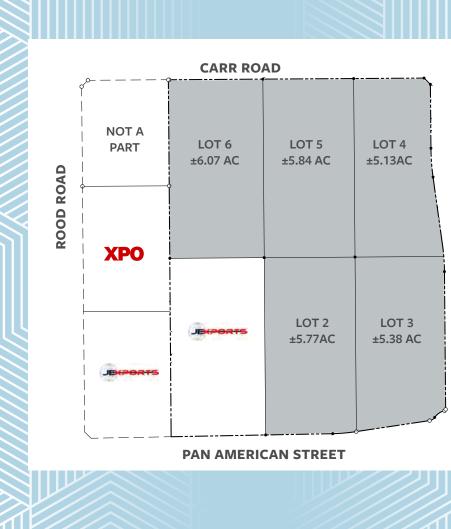

## SITE PLAN

TOTAL SITE AREA ±28 Acres

OFF-SITE IMPROVEMENTS To be completed by seller

# ENTITLEMENTS

Five (5) legal lots from ±5.13 - 6.07 Acres