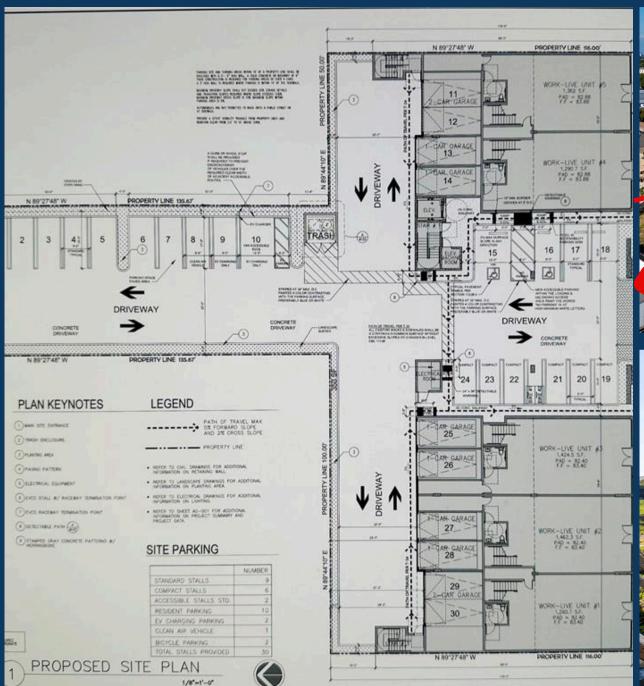

Included in the offering is not just the land, but a comprehensive package of city approval permits, documents, and architectural drawings meticulously crafted for a visionary four-story building. This architectural marvel is destined to house a dynamic blend of commercial and residential spaces, with the ground floor reserved for enticing retail ventures, the second floor dedicated to bustling office environments, and the upper floors adorned with ten versatile live-work units.

Spanning an impressive 43,793 square feet, the building boasts thoughtful amenities such as 30 parking spaces and two elevators, ensuring convenience and accessibility for all who inhabit or visit this enchanting locale. The project has been thoughtfully approved with an artful design, representing a harmonious fusion of functionality and aesthetic appeal.