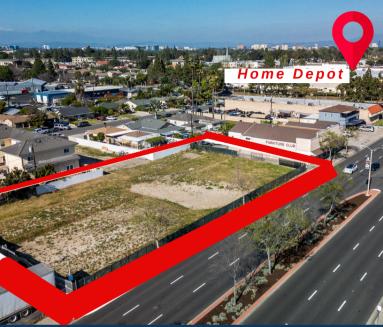

Conveniently located within walking distance of Home Depot, Main Street's historic downtown, and the bustling Costco center, and just a brief five-minute drive from the 22 freeway, with easy access to the 405, this location offers unparalleled convenience and accessibility. Seize the moment and embrace the potential of this extraordinary project!