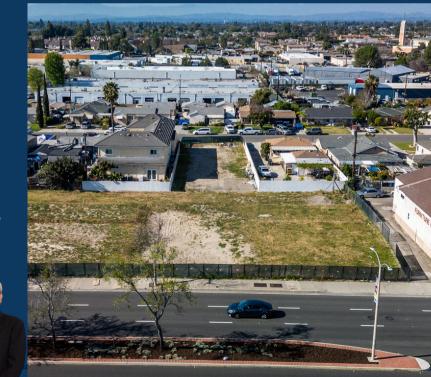

## Welcome to Amazing 10641 GARDEN GROVE BLVD

Nestled in the heart of the vibrant City of Garden Grove lies a truly captivating opportunity. This pristine expanse of land, comprising two parcels with a combined area of 29,983 square feet, holds immense promise. Positioned prominently along Garden Grove Blvd. and Pearl St., it enjoys unparalleled exposure to local traffic, presenting an exceptional canvas for burgeoning businesses.