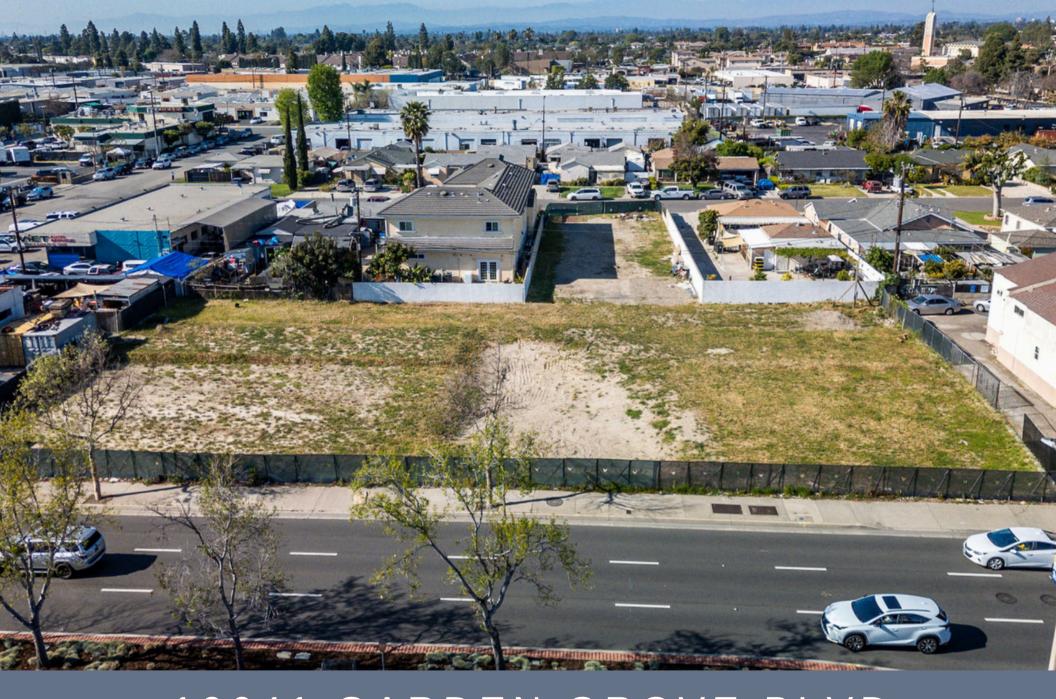

10641 GARDEN GROVE BLVD GARDEN GROVE, CA 92843

## Welcome to Amazing 10641 GARDEN GROVE BLVD

Nestled in the heart of the vibrant City of Garden Grove lies a truly captivating opportunity. This pristine expanse of land, comprising two parcels with a combined area of 29,983 square feet, holds immense promise. Positioned prominently along Garden Grove Blvd. and Pearl St., it enjoys unparalleled exposure to local traffic, presenting an exceptional canvas for burgeoning businesses.