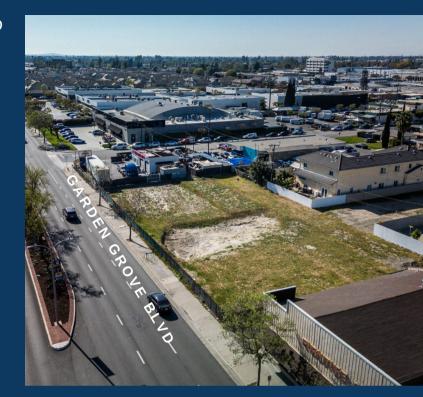

## Welcome to Amazing 10641 GARDEN GROVE BLVD

Nestled in the heart of the vibrant City of Garden Grove lies a truly captivating opportunity. This pristine expanse of land, comprising two parcels with a combined area of 29,983 square feet, holds immense promise. Positioned prominently along Garden Grove Blvd. and Pearl St., it enjoys unparalleled exposure to local traffic, presenting an exceptional canvas for burgeoning businesses.

Conveniently located within walking distance of Home Depot, Main Street's historic downtown, and the bustling Costco center, and just a brief five-minute drive from the 22 freeway, with easy access to the 405, this location offers unparalleled convenience and accessibility. Seize the moment and embrace the potential of this extraordinary project!