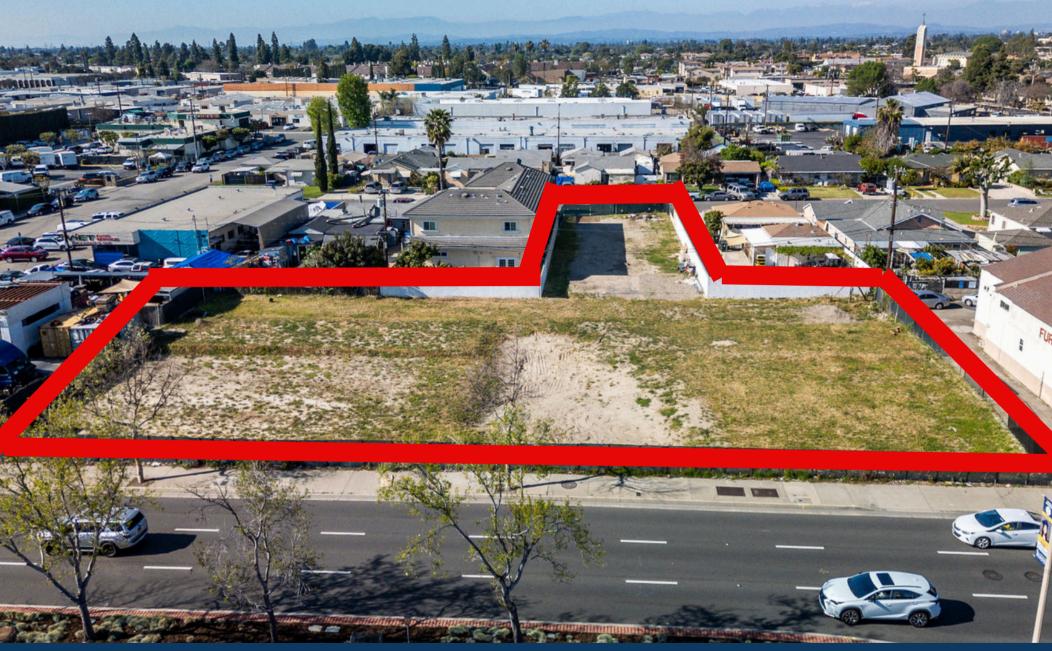

## Welcome to Amazing 10641 GARDEN GROVE BLVD

Nestled in the heart of the vibrant City of Garden Grove lies a truly captivating opportunity. This pristine expanse of land, comprising two parcels with a combined area of 29,983 square feet, holds immense promise. Positioned prominently along Garden Grove Blvd. and Pearl St., it enjoys unparalleled exposure to local traffic, presenting an exceptional canvas for burgeoning businesses.

Included in the offering is not just the land, but a comprehensive package of city approval permits, documents, and architectural drawings meticulously crafted for a visionary four-story building. This architectural marvel is destined to house a dynamic blend of commercial and residential spaces, with the ground floor reserved for enticing retail ventures, the second floor dedicated to bustling office environments, and the upper floors adorned with ten versatile live-work units.