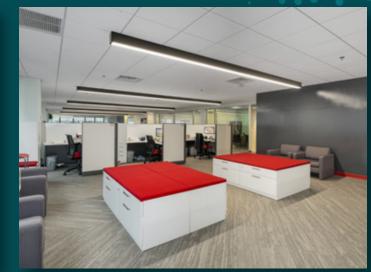

# GOOD THINGS COME IN PAIRS

The benefits are abundant at the twin towers located at 1800 and 1880 John F Kennedy Boulevard. Connected by a 3-story vaulted glass atrium, the two 20-story Class A towers feature turnkey office space with great natural light and views, a brand-new tenant-only conference facility and a winning location across from the new Comcast Innovation and Technology Center and the Four Seasons hotel.

## THE TURNKEY **EXPERIENCE**

The towers at 1800 and 1880 JFK Blvd offer unique build-to-suit opportunities. The hands-on Philadelphiabased ownership provides all new tenants with a turnkey office space based on their specific needs.