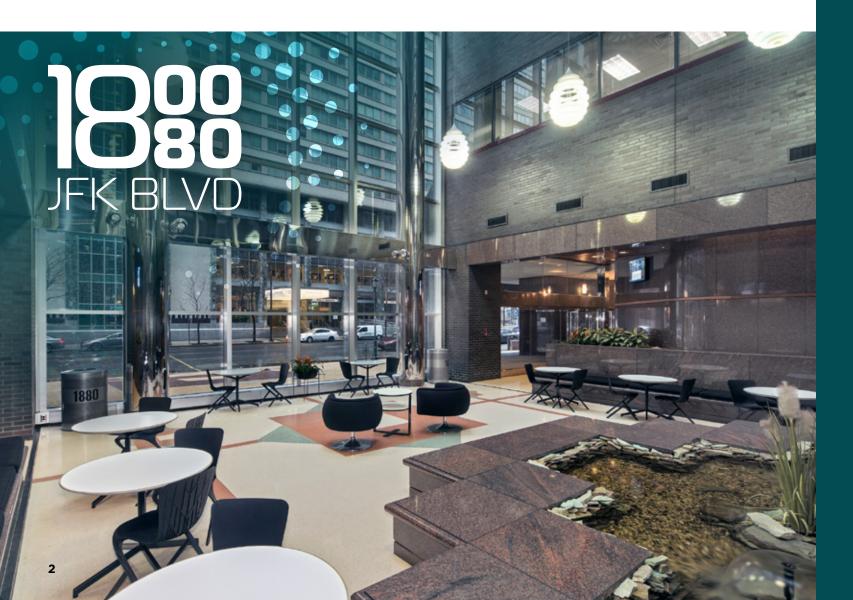

# GOOD THINGS COME IN PAIRS

The benefits are abundant at the twin towers located at 1800 and 1880 John F Kennedy Boulevard. Connected by a 3-story vaulted glass atrium, the two 20-story Class A towers feature turnkey office space with great natural light and views, a brand-new tenant-only conference facility and a winning location across from the new Comcast Innovation and Technology Center and the Four Seasons hotel.

## THE TURNKEY **EXPERIENCE**

The towers at 1800 and 1880 JFK Blvd offer unique build-to-suit opportunities. The hands-on Philadelphiabased ownership provides all new tenants with a turnkey office space based on their specific needs.