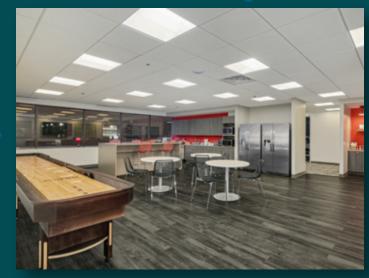

# GOOD THINGS COME IN PAIRS

The benefits are abundant at the twin towers located at 1800 and 1880 John F Kennedy Boulevard. Connected by a 3-story vaulted glass atrium, the two 20-story Class A towers feature turnkey office space with great natural light and views, a brand-new tenant-only conference facility and a winning location across from the new Comcast Innovation and Technology Center and the Four Seasons hotel.

## THE TURNKEY **EXPERIENCE**

The towers at 1800 and 1880 JFK Blvd offer unique build-to-suit opportunities. The hands-on Philadelphiabased ownership provides all new tenants with a turnkey office space based on their specific needs.