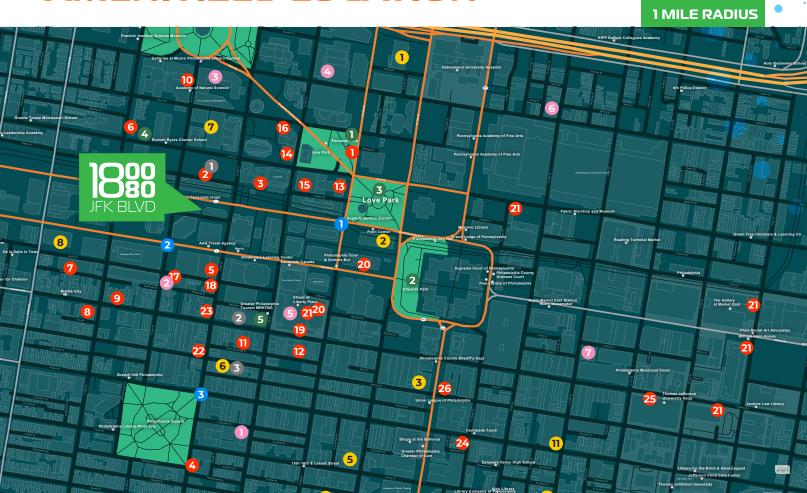

### PRIZED DOWNTOWN

**AMENITIZED LOCATION** 

#### **RESTAURANTS**

- 1 Capriccio Café and Bar
- 2 Vernick Coffee Bar
- 3 Starbucks
- 4 Art Bar
- 5 Ruth's Chris Steak House
- 6 Tavern on Arch
- 7 Mama's Vegetarian
- Masala Kitchen
- Dolce Carini
- Academy Café
- Tran Caffe L'Aquila
- Dig
- Tir na nOa
- Animo
- Green Life Café **6** Con Murphy's
- **©** Condesa
- 18 Nom Nom Ramen

- Smoothie King
- 20 Subway
- 2 Auntie Anne's
- 22 The Dandelion
- The Continental Mid-Town
- 24 Dunkin'
- 4 Au Bon Pain
- 46 Hip City Veg

#### **PARKS**

- 1 Cret Park
- 2 Dilworth Park
- 3 Love Park
- **4** Three Logan Square Park
- **5** John F. Collins Park

#### PARKING

- Gateway Parking Garage
- 2 Love Park Garage

3 Midtown Parking Garage

Canopy By Hilton

**ENTERTAINMENT** 

3 Raven Lounge

**PUBLIC** 

1 The Universal Squae

2 Orangetheory Fitness

**TRANSPORTATION** 

Suburban Station

2 Trolly Station

3 Bus Station

B Double Tree By Hilton

- 4 Latimer Garage
- 5 1500 Locust Street Parking
- 6 InterPark Parking Lot
- Logan Square Garage
- 8 Lot 27 Market Street

#### Garage

- 9 Hamilton Garage
- 10 2-24 S 12th Street Garage
- 11 Parkway 12th & Walnut

#### **HOTELS**

- Warwick Hotel
- 2 Motto By Hilton
- 3 The Logan Philadelphia
- Sheraton Philadelphia Downtown
- 5 The Westin
- 6 Hampton Inn