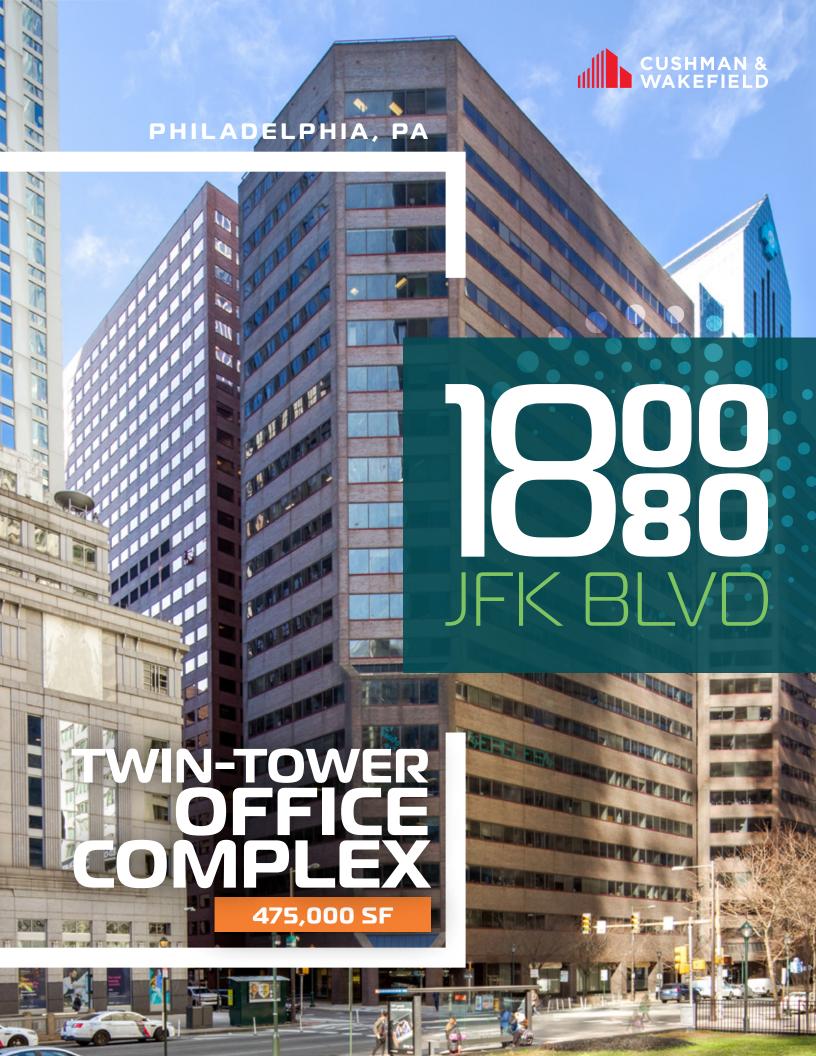

# GOOD THINGS COME IN PAIRS

The benefits are abundant at the twin towers located at 1800 and 1880 John F Kennedy Boulevard. Connected by a 3-story vaulted glass atrium, the two 20-story Class A towers feature turnkey office space with great natural light and views, a brand-new tenant-only conference facility and a winning location across from the new Comcast Innovation and Technology Center and the Four Seasons hotel.

#### **KEY FACTS**

475,000 SF

12,640 SF Typical Floor Plate Ceiling Heights

12' Unfinished

24/7 Staffed Security

#### PHILADELPHIA, PA