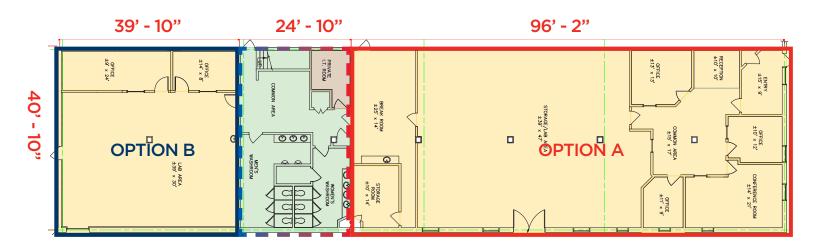

# CUSHMAN & WAKEFIELD

FLOORPLAN

## **OPTION A - 4,133 SF**

## **OPTION B - 1,771 SF**

**OPTION A & B - 5,904 SF** 

Shared Common Space