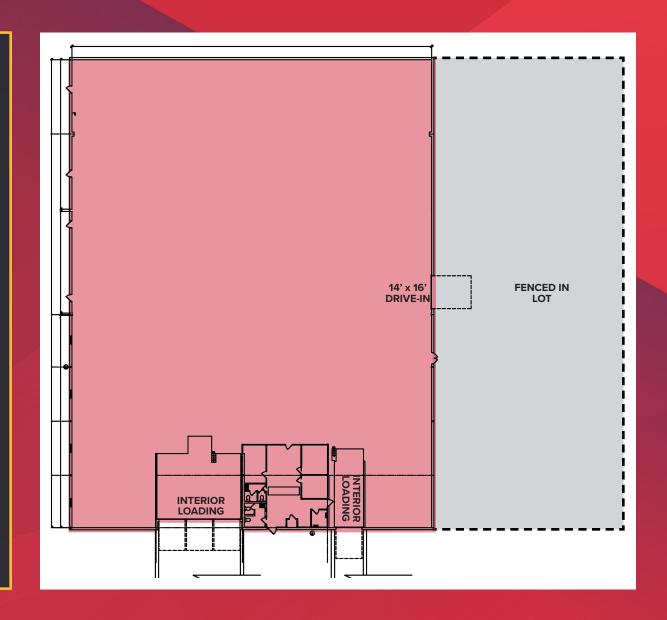

## **BUILDING DESCRIPTION**

- 36,000 SF warehouse building
- (4) tailgates
- (1) 14' x 16' drive-in doors
- 12'6" 20'6" clear ceiling heights
- LED lighting in warehouse
- Fenced yard

## **RECENT RENOVATIONS**

- New TPO roof
- Security system with 31 cameras
- New LED lights throughout warehouse
- Remodeled office space with new HVAC system and cabinets, sink etc. for breakroom
- Added additional electric service 1000 amps at 480 volts (in addition to existing 400 amp, 230 volt service)
- Added new fencing with gates
- Added new fire suppression system with pipes sized for 20' pallet storage and rack storage to 17'