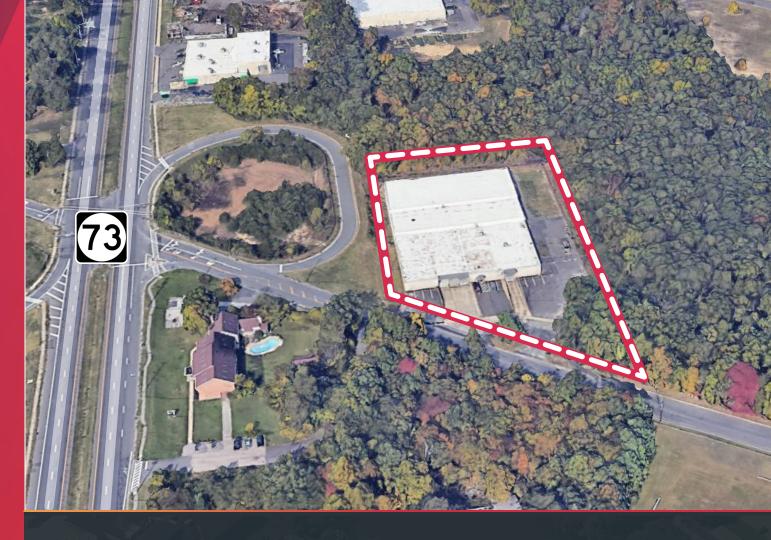

36,000±
sq. foot
warehouse
building

**HEAVY POWER** 

LOCATED JUST OFF ROUTE 73

## **BUILDING DESCRIPTION**

- 36,000 SF warehouse building
- (4) tailgates
- (1) 14' x 16' drive-in doors
- 12'6" 20'6" clear ceiling heights
- LED lighting in warehouse
- Fenced yard