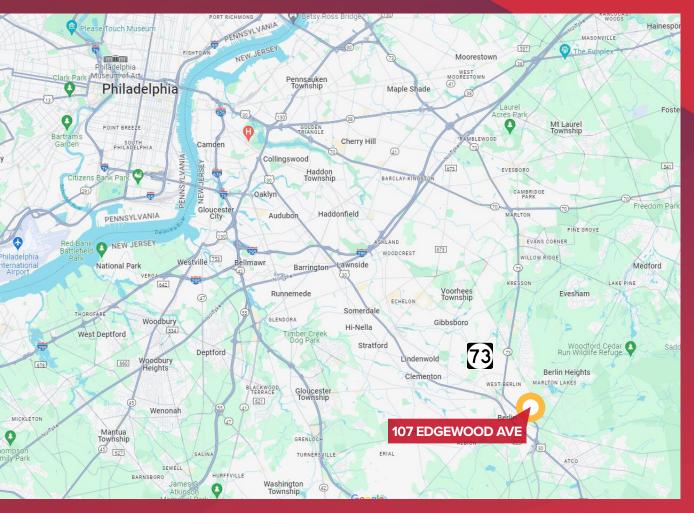

## **LOCATION INFORMATION**

#### **Distance to**

| Route 73                    | IMMEDIATE<br>ACCESS |
|-----------------------------|---------------------|
| Route 30 (Black Horse Pike) | 1.2 mi              |
| Atlantic City Expressway    | 7.2 mi              |
| NJ Turnpike (Exit 7)        | 10.5 mi             |
| I-295 (Exit 36)             | 11.1 mi             |
| Center City Philadelphia    | 20 mi               |