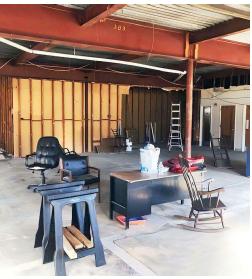

#### Your Business Belongs Here - Philadelphia Pike and Shipley Road

Here's your chance to grab 6,500 SF of second-floor office/flex space in a prime location. Sitting right at the busy intersection of Philadelphia Pike and Shipley Road, this space offers incredible visibility and endless potential for your business. With a mix of finished and unfinished areas, you have the flexibility to make it exactly what you need. Half the space is ready to go (formerly a church), and the other half is a blank canvas that can be tailored to fit your vision.

#### **KEY FEATURES**

- **Size:** Entire 6,500 SF upper floor available (demisable roughly in half)
- Lease Rate: \$10/SF + utilities (as is)
- Condition:
  - > Fit-out Section: Previously a church, fully climate-controlled
  - > Unfinished Section: In shell condition; owner will vanilla box it, (tenant-dependent)
- **Restrooms:** Two sets of men's and women's restroom
- **Access:** Walk-up second-floor access (interior lobby stairs to second floor)
- Parking: Rear onsite parking available