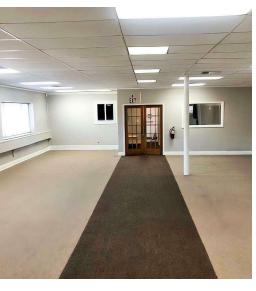

#### Your Business Belongs Here - Philadelphia Pike and Shipley Road

Here's your chance to grab 6,500 SF of second-floor office/flex space in a prime location. Sitting right at the busy intersection of Philadelphia Pike and Shipley Road, this space offers incredible visibility and endless potential for your business. With a mix of finished and unfinished areas, you have the flexibility to make it exactly what you need. Half the space is ready to go (formerly a church), and the other half is a blank canvas that can be tailored to fit your vision.

#### **KEY FEATURES**

- **Size:** Entire 6,500 SF upper floor available (demisable roughly in half)
- Lease Rate: \$10/SF + utilities (as is)
- Condition:
  - > Fit-out Section: Previously a church, fully climate-controlled
  - > Unfinished Section: In shell condition; owner will vanilla box it, (tenant-dependent)
- **Restrooms:** Two sets of men's and women's restroom
- **Access:** Walk-up second-floor access (interior lobby stairs to second floor)
- Parking: Rear onsite parking available