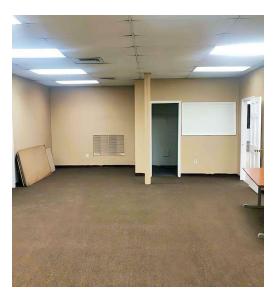

#### Your Business Belongs Here - Philadelphia Pike and Shipley Road

Here's your chance to grab 6,500 SF of second-floor office/flex space in a prime location. Sitting right at the busy intersection of Philadelphia Pike and Shipley Road, this space offers incredible visibility and endless potential for your business. With a mix of finished and unfinished areas, you have the flexibility to make it exactly what you need. Half the space is ready to go (formerly a church), and the other half is a blank canvas that can be tailored to fit your vision.

#### **KEY FEATURES**

- **Size:** Entire 6,500 SF upper floor available (demisable roughly in half)
- Lease Rate: \$10/SF + utilities (as is)
- Condition:
  - > Fit-out Section: Previously a church, fully climate-controlled
  - > Unfinished Section: In shell condition; owner will vanilla box it, (tenant-dependent)
- **Restrooms:** Two sets of men's and women's restroom
- **Access:** Walk-up second-floor access (interior lobby stairs to second floor)
- Parking: Rear onsite parking available