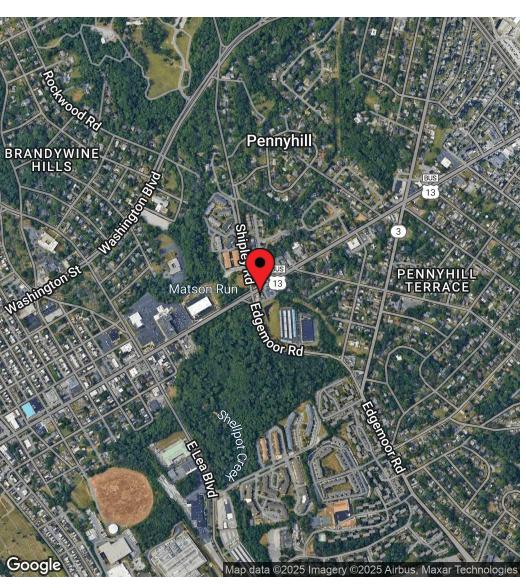

| DEMOGRAPHICS AT A GLANCE | 1 MILE   | 3 MILES  | 5 MILES  |
|--------------------------|----------|----------|----------|
| Total Population         | 15,176   | 87,969   | 183,248  |
| Total Households         | 6,565    | 38,393   | 76,318   |
| Average HH Income        | \$81,378 | \$94,172 | \$97,286 |
| Average Age              | 42       | 42       | 41       |