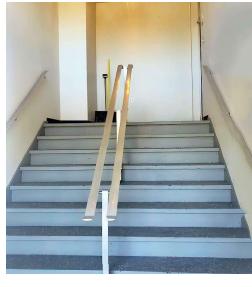

#### **KEY FEATURES**

- **Size:** Entire 6,500 SF upper floor available (demisable roughly in half)
- Lease Rate: \$10/SF + utilities (as is)
- Condition:
  - > Fit-out Section: Previously a church, fully climate-controlled
  - > Unfinished Section: In shell condition; owner will vanilla box it, (tenant-dependent)
- **Restrooms:** Two sets of men's and women's restroom
- **Access:** Walk-up second-floor access (interior lobby stairs to second floor)
- Parking: Rear onsite parking available