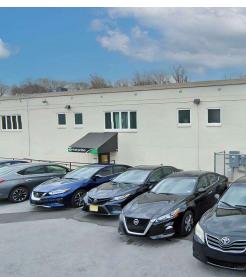

#### Your Business Belongs Here - Philadelphia Pike and Shipley Road

Here's your chance to grab 6,500 SF of second-floor office/flex space in a prime location. Sitting right at the busy intersection of Philadelphia Pike and Shipley Road, this space offers incredible visibility and endless potential for your business. With a mix of finished and unfinished areas, you have the flexibility to make it exactly what you need. Half the space is ready to go (formerly a church), and the other half is a blank canvas that can be tailored to fit your vision.