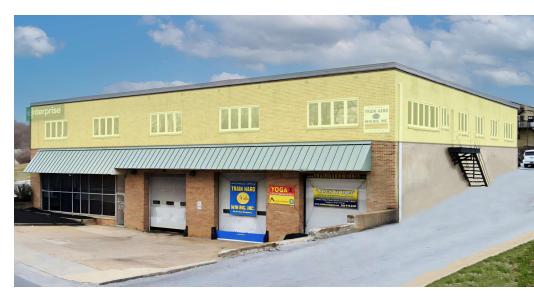

### 100 Philadelphia Pike Wilmington, DE 19809

#### Your Business Belongs Here - Philadelphia Pike and Shipley Road

Here's your chance to grab 6,500 SF of second-floor office/flex space in a prime location. Sitting right at the busy intersection of Philadelphia Pike and Shipley Road, this space offers incredible visibility and endless potential for your business. With a mix of finished and unfinished areas, you have the flexibility to make it exactly what you need. Half the space is ready to go (formerly a church), and the other half is a blank canvas that can be tailored to fit your vision.

#### **KEY FEATURES**

- **Size:** Entire 6,500 SF upper floor available (demisable roughly in half)
- Lease Rate: \$10/SF + utilities (as is)
- Condition:
  - > Fit-out Section: Previously a church, fully climate-controlled
  - > Unfinished Section: In shell condition; owner will vanilla box it, (tenant-dependent)
- **Restrooms:** Two sets of men's and women's restroom
- **Access:** Walk-up second-floor access (interior lobby stairs to second floor)
- Parking: Rear onsite parking available