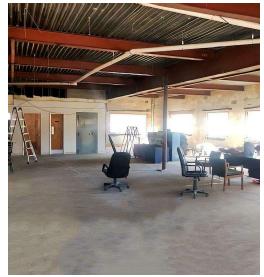

#### Your Business Belongs Here - Philadelphia Pike and Shipley Road

Here's your chance to grab 6,500 SF of second-floor office/flex space in a prime location. Sitting right at the busy intersection of Philadelphia Pike and Shipley Road, this space offers incredible visibility and endless potential for your business. With a mix of finished and unfinished areas, you have the flexibility to make it exactly what you need. Half the space is ready to go (formerly a church), and the other half is a blank canvas that can be tailored to fit your vision.

#### **KEY FEATURES**

- **Size:** Entire 6,500 SF upper floor available (demisable roughly in half)
- Lease Rate: \$10/SF + utilities (as is)
- Condition:
  - > Fit-out Section: Previously a church, fully climate-controlled
  - > Unfinished Section: In shell condition; owner will vanilla box it, (tenant-dependent)
- **Restrooms:** Two sets of men's and women's restroom
- **Access:** Walk-up second-floor access (interior lobby stairs to second floor)
- Parking: Rear onsite parking available