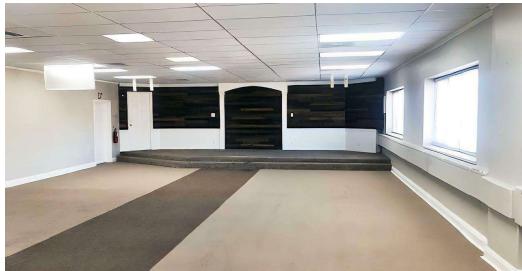

#### Your Business Belongs Here - Philadelphia Pike and Shipley Road

Here's your chance to grab 6,500 SF of second-floor office/flex space in a prime location. Sitting right at the busy intersection of Philadelphia Pike and Shipley Road, this space offers incredible visibility and endless potential for your business. With a mix of finished and unfinished areas, you have the flexibility to make it exactly what you need. Half the space is ready to go (formerly a church), and the other half is a blank canvas that can be tailored to fit your vision.

#### **KEY FEATURES**

- **Size:** Entire 6,500 SF upper floor available (demisable roughly in half)
- Lease Rate: \$10/SF + utilities (as is)
- Condition:
  - > Fit-out Section: Previously a church, fully climate-controlled
  - > Unfinished Section: In shell condition; owner will vanilla box it, (tenant-dependent)
- **Restrooms:** Two sets of men's and women's restroom
- **Access:** Walk-up second-floor access (interior lobby stairs to second floor)
- Parking: Rear onsite parking available