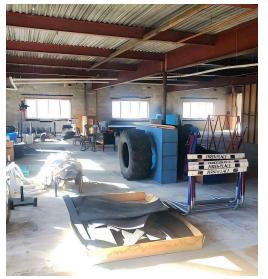

#### Your Business Belongs Here - Philadelphia Pike and Shipley Road

Here's your chance to grab 6,500 SF of second-floor office/flex space in a prime location. Sitting right at the busy intersection of Philadelphia Pike and Shipley Road, this space offers incredible visibility and endless potential for your business. With a mix of finished and unfinished areas, you have the flexibility to make it exactly what you need. Half the space is ready to go (formerly a church), and the other half is a blank canvas that can be tailored to fit your vision.

#### **KEY FEATURES**

- **Size:** Entire 6,500 SF upper floor available (demisable roughly in half)
- Lease Rate: \$10/SF + utilities (as is)
- Condition:
  - > Fit-out Section: Previously a church, fully climate-controlled
  - > Unfinished Section: In shell condition; owner will vanilla box it, (tenant-dependent)
- **Restrooms:** Two sets of men's and women's restroom
- **Access:** Walk-up second-floor access (interior lobby stairs to second floor)
- Parking: Rear onsite parking available