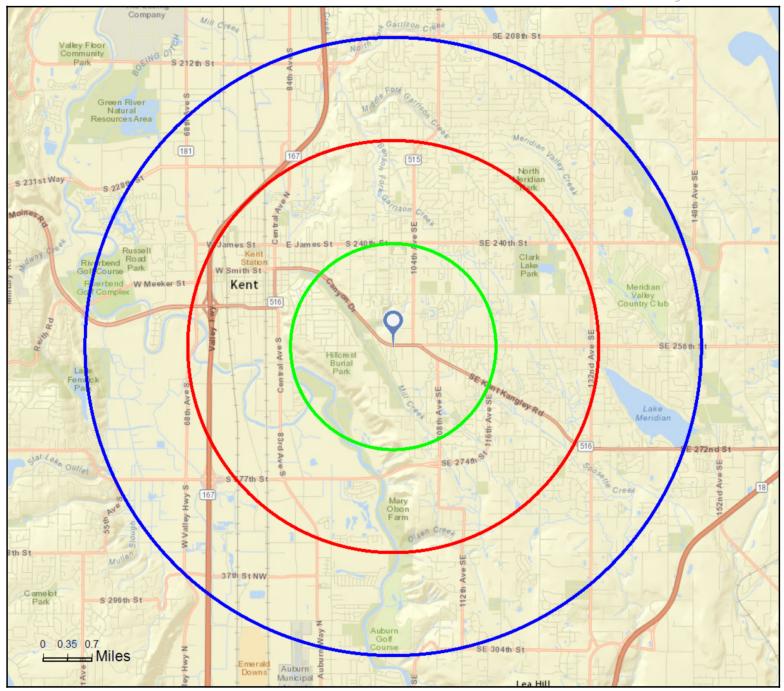

25607 101st Ave SE, Kent, Washington, 98030 Rings: 1, 2, 3 mile radii

Prepared by Esri

Latitude: 47.37229 Longitude: -122.20646