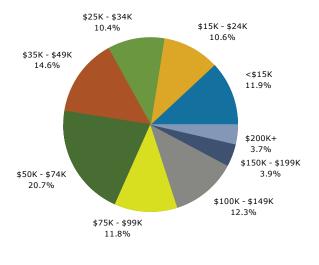

/ .0 /0        |
| Hispanic Origin (Any Race)                                | 8,352           | 15.8%          | 9,744           | 17.0%          | 11,269          | 18.3%          |
| <b>Data Note:</b> Income is expressed in current dollars. | 0,552           | 1010/0         | 5,7 11          | 1,10,0         | 11,200          | 10.0 /0        |
|                                                           |                 |                |                 |                |                 |                |

Source: U.S. Census Bureau, Census 2010 Summary File 1. Esri forecasts for 2016 and 2021.



25607 101st Ave SE, Kent, Washington, 98030 Ring: 2 mile radius

#### Prepared by Esri Latitude: 47.37229

Longitude: -122.20646

#### Trends 2016-2021







#### 2016 Household Income



2016 Population by Race



<sup>2016</sup> Percent Hispanic Origin: 17.0%



25607 101st Ave SE, Kent, Washington, 98030 Ring: 3 mile radius Prepared by Esri

Latitude: 47.37229 Longitude: -122.20646

| Summary                                                                                                                                                                                                                                                                                   | Cer                                                                                                                                                                            | nsus 2010                                                                                                                      |