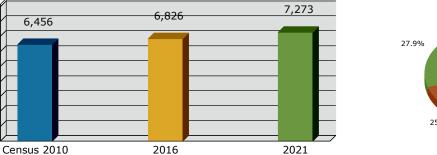

25607 101st Ave SE, Kent, Washington, 98030 Ring: 1 mile radius Prepared by Esri

Latitude: 47.37229 Longitude: -122.20646

|                                        |        |        | 2000-2010   |
|----------------------------------------|--------|--------|-------------|
|                                        | 2000   | 2010   | Annual Rate |
| Population                             | 15,145 | 17,270 | 1.32%       |
| Households                             | 5,964  | 6,456  | 0.80%       |
| Housing Units                          | 6,212  | 6,905  | 1.06%       |
| Population by Race                     |        | Number | Percent     |
| Total                                  |        | 17,270 | 100.0%      |
| Population Reporting One Race          |        | 15,878 | 91.9%       |
| White                                  |        | 9,050  | 52.4%       |
| Black                                  |        | 2,421  | 14.0%       |
| American Indian                        |        | 138    | 0.8%        |
| Asian                                  |        | 2,721  | 15.8%       |
| Pacific Islander                       |        | 258    | 1.5%        |
| Some Other Race                        |        | 1,290  | 7.5%        |
| Population Reporting Two or More Races |        | 1,392  | 8.1%        |
| Total Hispanic Population              |        | 2,893  | 16.8%       |
| Population by Sex                      |        |        |             |
| Male                                   |        | 8,555  | 49.5%       |
| Female                                 |        | 8,715  | 50.5%       |
| Population by Age                      |        |        |             |
| Total                                  |        | 17,269 | 100.0%      |
| Age 0 - 4                              |        | 1,503  | 8.7%        |
| Age 5 - 9                              |        | 1,236  | 7.2%        |
| Age 10 - 14                            |        | 1,210  | 7.0%        |
| Age 15 - 19                            |        | 1,192  | 6.9%        |
| Age 20 - 24                            |        | 1,426  | 8.3%        |
| Age 25 - 29                            |        | 1,683  | 9.7%        |
| Age 30 - 34                            |        | 1,485  | 8.6%        |
| Age 35 - 39                            |        | 1,233  | 7.1%        |
| Age 40 - 44                            |        | 1,128  | 6.5%        |
| Age 45 - 49                            |        | 1,123  | 6.5%        |
| Age 50 - 54                            |        | 1,107  | 6.4%        |
| Age 55 - 59                            |        | 760    | 4.4%        |
| Age 60 - 64                            |        | 645    | 3.7%        |
| Age 65 - 69                            |        | 414    | 2.4%        |
| Age 70 - 74                            |        | 323    | 1.9%        |
| Age 75 - 79                            |        | 269    | 1.6%        |
| Age 80 - 84                            |        | 242    | 1.4%        |
| Age 85+                                |        | 290    | 1.7%        |
| Age 18+                                |        | 12,599 | 73.0%       |
| Age 65+                                |        | 1,538  | 8.9%        |

25607 101st Ave SE, Kent, Washington, 98030 Ring: 2 mile radius Prepared by Esri

Latitude: 47.37229 Longitude: -122.20646

|                                        |        |        | 2000-2010   |
|----------------------------------------|--------|--------|-------------|
|                                        | 2000   | 2010   | Annual Rate |
| Population                             | 45,170 | 52,859 | 1.58%       |
| Households                             | 17,280 | 18,655 | 0.77%       |
| Housing Units                          | 18,114 | 19,983 | 0.99%       |
| Population by Race                     |        | Number | Percent     |
| Total                                  |        | 52,859 | 100.0%      |
| Population Reporting One Race          |        | 49,260 | 93.2%       |
| White                                  |        | 27,983 | 52.9%       |
| Black                                  |        | 6,738  | 12.7%       |
| American Indian                        |        | 479    | 0.9%        |
| Asian                                  |        | 9,059  | 17.1%       |
| Pacific Islander                       |        | 838    | 1.6%        |
| Some Other Race                        |        | 4,163  | 7.9%        |
| Population Reporting Two or More Races |        | 3,599  | 6.8%        |
| Total Hispanic Population              |        | 8,352  | 15.8%       |
| Population by Sex                      |        |        |             |
| Male                                   |        | 26,572 | 50.3%       |
| Female                                 |        | 26,287 | 49.7%       |
| Population by Age                      |        |        |             |
| Total                                  |        | 52,859 | 100.0%      |
| Age 0 - 4                              |        | 4,330  | 8.2%        |
| Age 5 - 9                              |        | 3,804  | 7.2%        |
| Age 10 - 14                            |        | 3,805  | 7.2%        |
| Age 15 - 19                            |        | 3,746  | 7.1%        |
| Age 20 - 24                            |        | 4,099  | 7.8%        |
| Age 25 - 29                            |        | 4,782  | 9.0%        |
| Age 30 - 34                            |        | 4,140  | 7.8%        |
| Age 35 - 39                            |        | 3,697  | 7.0%        |
| Age 40 - 44                            |        | 3,715  | 7.0%        |
| Age 45 - 49                            |        | 3,683  | 7.0%        |
| Age 50 - 54                            |        | 3,618  | 6.8%        |
| Age 55 - 59                            |        | 2,670  | 5.1%        |
| Age 60 - 64                            |        | 2,129  | 4.0%        |
| Age 65 - 69                            |        | 1,461  | 2.8%        |
| Age 70 - 74                            |        | 1,031  | 2.0%        |
| Age 75 - 79                            |        | 783    | 1.5%        |
| Age 80 - 84                            |        | 623    | 1.2%        |
| Age 85+                                |        | 742    | 1.4%        |
| Age 18+                                |        | 38,651 | 73.1%       |
| Age 65+                                |        | 4,640  | 8.8%        |

25607 101st Ave SE, Kent, Washington, 98030 Ring: 3 mile radius Prepared by Esri

Latitude: 47.37229 Longitude: -122.20646

|                                        |        |        | 2000-2010   |
|----------------------------------------|--------|--------|-------------|
|                                        | 2000   | 2010   | Annual Rate |
| Population                             | 82,443 | 94,339 | 1.36%       |
| Households                             | 31,570 | 34,185 | 0.80%       |
| Housing Units                          | 32,874 | 36,416 | 1.03%       |
| Population by Race                     |        | Number | Percent     |
| Total                                  |        | 94,338 | 100.0%      |
| Population Reporting One Race          |        | 88,310 | 93.6%       |
| White                                  |        | 52,793 | 56.0%       |
| Black                                  |        | 10,097 | 10.7%       |
| American Indian                        |        | 830    | 0.9%        |
| Asian                                  |        | 16,142 | 17.1%       |
| Pacific Islander                       |        | 1,607  | 1.7%        |
| Some Other Race                        |        | 6,841  | 7.3%        |
| Population Reporting Two or More Races |        | 6,028  | 6.4%        |
| Total Hispanic Population              |        | 13,683 | 14.5%       |
| Population by Sex                      |        |        |             |
| Male                                   |        | 47,026 | 49.8%       |
| Female                                 |        | 47,313 | 50.2%       |
| Population by Age                      |        |        |             |
| Total                                  |        | 94,339 | 100.0%      |
| Age 0 - 4                              |        | 7,204  | 7.6%        |
| Age 5 - 9                              |        | 6,583  | 7.0%        |
| Age 10 - 14                            |        | 6,739  | 7.1%        |
| Age 15 - 19                            |        | 6,844  | 7.3%        |
| Age 20 - 24                            |        | 6,844  | 7.3%        |
| Age 25 - 29                            |        | 7,984  | 8.5%        |
| Age 30 - 34                            |        | 6,945  | 7.4%        |
| Age 35 - 39                            |        | 6,501  | 6.9%        |
| Age 40 - 44                            |        | 6,697  | 7.1%        |
| Age 45 - 49                            |        | 7,054  | 7.5%        |
| Age 50 - 54                            |        | 6,796  | 7.2%        |
| Age 55 - 59                            |        | 5,261  | 5.6%        |
| Age 60 - 64                            |        | 4,181  | 4.4%        |
| Age 65 - 69                            |        | 2,842  | 3.0%        |
| Age 70 - 74                            |        | 2,036  | 2.2%        |
| Age 75 - 79                            |        | 1,509  | 1.6%        |
| Age 80 - 84                            |        | 1,117  | 1.2%        |
| Age 85+                                |        | 1,203  | 1.3%        |
| Age 18+                                |        | 69,628 | 73.8%       |
| Age 65+                                |        | 8,707  | 9.2%        |