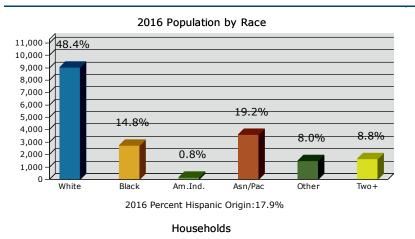

25607 101st Ave SE, Kent, Washington, 98030 Ring: 1 mile radius Prepared by Esri Latitude: 47.37229

Longitude: -122.20646

| Households by Type                            |        |        |
|-----------------------------------------------|--------|--------|
| Households by Type<br>Total                   | 6,457  | 100.0% |
| Households with 1 Person                      | 1,934  | 30.0%  |
| Households with 2+ People                     | 4,523  | 70.0%  |
| Family Households                             | 3,980  | 61.6%  |
| Husband-wife Families                         | 2,472  | 38.3%  |
| With Own Children                             | 1,289  | 20.0%  |
| Other Family (No Spouse Present)              | 1,508  | 23.4%  |
| With Own Children                             | 925    | 14.3%  |
| Nonfamily Households                          | 543    | 8.4%   |
|                                               |        |        |
| All Households with Children                  | 2,434  | 37.7%  |
| Multigenerational Households                  | 288    | 4.5%   |
| Unmarried Partner Households                  | 549    | 8.5%   |
| Male-female                                   | 503    | 7.8%   |
| Same-sex                                      | 46     | 0.7%   |
| Average Household Size                        | 2.66   |        |
| Family Households by Size                     |        |        |
| Total                                         | 3,980  | 100.0% |
| 2 People                                      | 1,337  | 33.6%  |
| 3 People                                      | 983    | 24.7%  |
| 4 People                                      | 801    | 20.1%  |
| 5 People                                      | 459    | 11.5%  |
| 6 People                                      | 239    | 6.0%   |
| 7+ People                                     | 161    | 4.0%   |
| Average Family Size                           | 3.34   | 4.0%   |
| Average Family Size                           | 5.54   |        |
| Nonfamily Households by Size                  |        |        |
| Total                                         | 2,475  | 100.0% |
| 1 Person                                      | 1,934  | 78.1%  |
| 2 People                                      | 442    | 17.9%  |
| 3 People                                      | 67     | 2.7%   |
| 4 People                                      | 15     | 0.6%   |
| 5 People                                      | 8      | 0.3%   |
| 6 People                                      | 3      | 0.1%   |
| 7+ People                                     | 6      | 0.2%   |
| Average Nonfamily Size                        | 1.31   |        |
| Population by Relationship and Household Type |        |        |
| Total                                         | 17,270 | 100.0% |
| In Households                                 | 17,164 | 99.4%  |
| In Family Households                          | 13,920 | 80.6%  |
| Householder                                   | 4,012  | 23.2%  |
| Spouse                                        | 2,494  | 14.4%  |
| Child                                         | 5,629  | 32.6%  |
| Other relative                                | 1,159  | 6.7%   |
| Nonrelative                                   | 627    | 3.6%   |
| In Nonfamily Households                       | 3,245  | 18.8%  |
| In Group Quarters                             | 106    | 0.6%   |
| Institutionalized Population                  | 37     | 0.2%   |
| Noninstitutionalized Population               | 69     | 0.4%   |
|                                               |        |        |