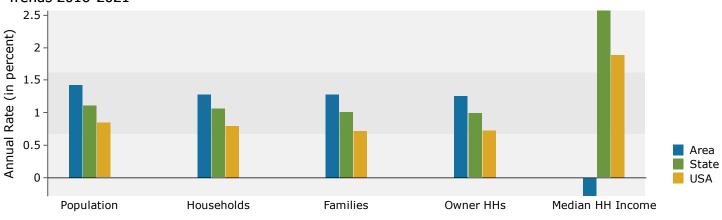

9<br>1,805<br>1,053<br>551<br>295<br>205<br>205<br>205<br>205<br>141<br>3,290<br>297<br>1,499                   | 6.6%<br>6.5%<br>7.9%<br>17.8%<br>13.8%<br>11.6%<br>9.7%<br>5.6%<br>3.0%<br>1.6%<br>16<br>Percent<br>48.4%<br>14.8%<br>0.8%<br>17.6%<br>1.6%<br>8.0% | 1,472<br>1,370<br>1,184<br>1,464<br>3,553<br>2,835<br>2,155<br>1,983<br>1,345<br>688<br>300<br><b>20</b><br>Number<br>9,024<br>3,063<br>143<br>3,846<br>340<br>1,741 | 7.4%<br>6.8%<br>7.3%<br>17.7%<br>14.2%<br>10.8%<br>9.9%<br>6.7%<br>3.4%<br>1.5%<br>21<br>Percent<br>45.1%<br>15.3%<br>0.7%<br>19.2%<br>1.7%<br>8.7% |

Source: U.S. Census Bureau, Census 2010 Summary File 1. Esri forecasts for 2016 and 2021.



25607 101st Ave SE, Kent, Washington, 98030 Ring: 1 mile radius Prepared by Esri Latitude: 47.37229 Longitude: -122.20646









#### 2016 Household Income



2016 Population by Race



<sup>2016</sup> Percent Hispanic Origin: 17.9%



25607 101st Ave SE, Kent, Washington, 98030 Ring: 2 mile radius Prepared by Esri

Latitude: 47.37229 Longitude: -122.20646

| Summary                                                   | Cer             | nsus 2010      |                 | 2016           |                 | 2021           |
|-----------------------------------------------------------|-----------------|----------------|-----------------|----------------|-----------------|----------------|
| Population                                                |                 | 52,859         |                 | 57,435         |                 | 61,493         |
| Households                                                |