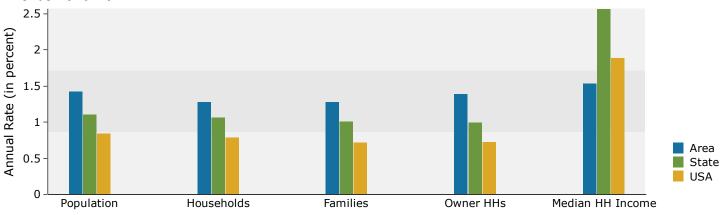

25607 101st Ave SE, Kent, Washington, 98030 Ring: 1 mile radius Prepared by Esri

Latitude: 47.37229 Longitude: -122.20646

|                                        |        |        | 2000-2010   |
|----------------------------------------|--------|--------|-------------|
|                                        | 2000   | 2010   | Annual Rate |
| Population                             | 15,145 | 17,270 | 1.32%       |
| Households                             | 5,964  | 6,456  | 0.80%       |
| Housing Units                          | 6,212  | 6,905  | 1.06%       |
| Population by Race                     |        | Number | Percent     |
| Total                                  |        | 17,270 | 100.0%      |
| Population Reporting One Race          |        | 15,878 | 91.9%       |
| White                                  |        | 9,050  | 52.4%       |
| Black                                  |        | 2,421  | 14.0%       |
| American Indian                        |        | 138    | 0.8%        |
| Asian                                  |        | 2,721  | 15.8%       |
| Pacific Islander                       |        | 258    | 1.5%        |
| Some Other Race                        |        | 1,290  | 7.5%        |
| Population Reporting Two or More Races |        | 1,392  | 8.1%        |
| Total Hispanic Population              |        | 2,893  | 16.8%       |
| Population by Sex                      |        |        |             |
| Male                                   |        | 8,555  | 49.5%       |
| Female                                 |        | 8,715  | 50.5%       |
| Population by Age                      |        |        |             |
| Total                                  |        | 17,269 | 100.0%      |
| Age 0 - 4                              |        | 1,503  | 8.7%        |
| Age 5 - 9                              |        | 1,236  | 7.2%        |
| Age 10 - 14                            |        | 1,210  | 7.0%        |
| Age 15 - 19                            |        | 1,192  | 6.9%        |
| Age 20 - 24                            |        | 1,426  | 8.3%        |
| Age 25 - 29                            |        | 1,683  | 9.7%        |
| Age 30 - 34                            |        | 1,485  | 8.6%        |
| Age 35 - 39                            |        | 1,233  | 7.1%        |
| Age 40 - 44                            |        | 1,128  | 6.5%        |
| Age 45 - 49                            |        | 1,123  | 6.5%        |
| Age 50 - 54                            |        | 1,107  | 6.4%        |
| Age 55 - 59                            |        | 760    | 4.4%        |
| Age 60 - 64                            |        | 645    | 3.7%        |
| Age 65 - 69                            |        | 414    | 2.4%        |
| Age 70 - 74                            |        | 323    | 1.9%        |
| Age 75 - 79                            |        | 269    | 1.6%        |
| Age 80 - 84                            |        | 242    | 1.4%        |
| Age 85+                                |        | 290    | 1.7%        |
| Age 18+                                |        | 12,599 | 73.0%       |
| Age 65+                                |        | 1,538  | 8.9%        |

25607 101st Ave SE, Kent, Washington, 98030 Ring: 2 mile radius Prepared by Esri

Latitude: 47.37229 Longitude: -122.20646

|                                        |        |        | 2000-2010   |
|----------------------------------------|--------|--------|-------------|
|                                        | 2000   | 2010   | Annual Rate |
| Population                             | 45,170 | 52,859 | 1.58%       |
| Households                             | 17,280 | 18,655 | 0.77%       |
| Housing Units                          | 18,114 | 19,983 | 0.99%       |
| Population by Race                     |        | Number | Percent     |
| Total                                  |        | 52,859 | 100.0%      |
| Population Reporting One Race          |        | 49,260 | 93.2%       |
| White                                  |        | 27,983 | 52.9%       |
| Black                                  |        | 6,738  | 12.7%       |
| American Indian                        |        | 479    | 0.9%        |
| Asian                                  |        | 9,059  | 17.1%       |
| Pacific Islander                       |        | 838    | 1.6%        |
| Some Other Race                        |        | 4,163  | 7.9%        |
| Population Reporting Two or More Races |        | 3,599  | 6.8%        |
| Total Hispanic Population              |        | 8,352  | 15.8%       |
| Population by Sex                      |        |        |             |
| Male                                   |        | 26,572 | 50.3%       |
| Female                                 |        | 26,287 | 49.7%       |
| Population by Age                      |        |        |             |
| Total                                  |        | 52,859 | 100.0%      |
| Age 0 - 4                              |        | 4,330  | 8.2%        |
| Age 5 - 9                              |        | 3,804  | 7.2%        |
| Age 10 - 14                            |        | 3,805  | 7.2%        |
| Age 15 - 19                            |        | 3,746  | 7.1%        |
| Age 20 - 24                            |        | 4,099  | 7.8%        |
| Age 25 - 29                            |        | 4,782  | 9.0%        |
| Age 30 - 34                            |        | 4,140  | 7.8%        |
| Age 35 - 39                            |        | 3,697  | 7.0%        |
| Age 40 - 44                            |        | 3,715  | 7.0%        |
| Age 45 - 49                            |        | 3,683  | 7.0%        |
| Age 50 - 54                            |        | 3,618  | 6.8%        |
| Age 55 - 59                            |        | 2,670  | 5.1%        |
| Age 60 - 64                            |        | 2,129  | 4.0%        |
| Age 65 - 69                            |        | 1,461  | 2.8%        |
| Age 70 - 74                            |        | 1,031  | 2.0%        |
| Age 75 - 79                            |        | 783    | 1.5%        |
| Age 80 - 84                            |        | 623    | 1.2%        |
| Age 85+                                |        | 742    | 1.4%        |
| Age 18+                                |        | 38,651 | 73.1%       |
| Age 65+                                |        | 4,640  | 8.8%        |

25607 101st Ave SE, Kent, Washington, 98030 Ring: 3 mile radius Prepared by Esri

Latitude: 47.37229 Longitude: -122.20646

|                                        |        |        | 2000-2010   |
|----------------------------------------|--------|--------|-------------|
|                                        | 2000   | 2010   | Annual Rate |
| Population                             | 82,443 | 94,339 | 1.36%       |
| Households                             | 31,570 | 34,185 | 0.80%       |
| Housing Units                          | 32,874 | 36,416 | 1.03%       |
| Population by Race                     |        | Number | Percent     |
| Total                                  |        | 94,338 | 100.0%      |
| Population Reporting One Race          |        | 88,310 | 93.6%       |
| White                                  |        | 52,793 | 56.0%       |
| Black                                  |        | 10,097 | 10.7%       |
| American Indian                        |        | 830    | 0.9%        |
| Asian                                  |        | 16,142 | 17.1%       |
| Pacific Islander                       |        | 1,607  | 1.7%        |
| Some Other Race                        |        | 6,841  | 7.3%        |
| Population Reporting Two or More Races |        | 6,028  | 6.4%        |
| Total Hispanic Population              |        | 13,683 | 14.5%       |
| Population by Sex                      |        |        |             |
| Male                                   |        | 47,026 | 49.8%       |
| Female                                 |        | 47,313 | 50.2%       |
| Population by Age                      |        |        |             |
| Total                                  |        | 94,339 | 100.0%      |
| Age 0 - 4                              |        | 7,204  | 7.6%        |
| Age 5 - 9                              |        | 6,583  | 7.0%        |
| Age 10 - 14                            |        | 6,739  | 7.1%        |
| Age 15 - 19                            |        | 6,844  | 7.3%        |
| Age 20 - 24                            |        | 6,844  | 7.3%        |
| Age 25 - 29                            |        | 7,984  | 8.5%        |
| Age 30 - 34                            |        | 6,945  | 7.4%        |
| Age 35 - 39                            |        | 6,501  | 6.9%        |
| Age 40 - 44                            |        | 6,697  | 7.1%        |
| Age 45 - 49                            |        | 7,054  | 7.5%        |
| Age 50 - 54                            |        | 6,796  | 7.2%        |
| Age 55 - 59                            |        | 5,261  | 5.6%        |
| Age 60 - 64                            |        | 4,181  | 4.4%        |
| Age 65 - 69                            |        | 2,842  | 3.0%        |
| Age 70 - 74                            |        | 2,036  | 2.2%        |
| Age 75 - 79                            |        | 1,509  | 1.6%        |
| Age 80 - 84                            |        | 1,117  | 1.2%        |
| Age 85+                                |        | 1,203  | 1.3%        |
| Age 18+                                |        | 69,628 | 73.8%       |
| Age 65+                                |        | 8,707  | 9.2%        |