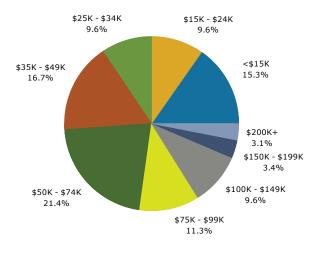

25607 101st Ave SE, Kent, Washington, 98030 Ring: 1 mile radius Prepared by Esri

Latitude: 47.37229 Longitude: -122.20646

|                                        |        |        | 2000-2010   |
|----------------------------------------|--------|--------|-------------|
|                                        | 2000   | 2010   | Annual Rate |
| Population                             | 15,145 | 17,270 | 1.32%       |
| Households                             | 5,964  | 6,456  | 0.80%       |
| Housing Units                          | 6,212  | 6,905  | 1.06%       |
| Population by Race                     |        | Number | Percent     |
| Total                                  |        | 17,270 | 100.0%      |
| Population Reporting One Race          |        | 15,878 | 91.9%       |
| White                                  |        | 9,050  | 52.4%       |
| Black                                  |        | 2,421  | 14.0%       |
| American Indian                        |        | 138    | 0.8%        |
| Asian                                  |        | 2,721  | 15.8%       |
| Pacific Islander                       |        | 258    | 1.5%        |
| Some Other Race                        |        | 1,290  | 7.5%        |
| Population Reporting Two or More Races |        | 1,392  | 8.1%        |
| Total Hispanic Population              |        | 2,893  | 16.8%       |
| Population by Sex                      |        |        |             |
| Male                                   |        | 8,555  | 49.5%       |
| Female                                 |        | 8,715  | 50.5%       |
| Population by Age                      |        |        |             |
| Total                                  |        | 17,269 | 100.0%      |
| Age 0 - 4                              |        | 1,503  | 8.7%        |
| Age 5 - 9                              |        | 1,236  | 7.2%        |
| Age 10 - 14                            |        | 1,210  | 7.0%        |
| Age 15 - 19                            |        | 1,192  | 6.9%        |
| Age 20 - 24                            |        | 1,426  | 8.3%        |
| Age 25 - 29                            |        | 1,683  | 9.7%        |
| Age 30 - 34                            |        | 1,485  | 8.6%        |
| Age 35 - 39                            |        | 1,233  | 7.1%        |
| Age 40 - 44                            |        | 1,128  | 6.5%        |
| Age 45 - 49                            |        | 1,123  | 6.5%        |
| Age 50 - 54                            |        | 1,107  | 6.4%        |
| Age 55 - 59                            |        | 760    | 4.4%        |
| Age 60 - 64                            |        | 645    | 3.7%        |
| Age 65 - 69                            |        | 414    | 2.4%        |
| Age 70 - 74                            |        | 323    | 1.9%        |
| Age 75 - 79                            |        | 269    | 1.6%        |
| Age 80 - 84                            |        | 242    | 1.4%        |
| Age 85+                                |        | 290    | 1.7%        |
| Age 18+                                |        | 12,599 | 73.0%       |
| Age 65+                                |        | 1,538  | 8.9%        |

25607 101st Ave SE, Kent, Washington, 98030 Ring: 2 mile radius Prepared by Esri

Latitude: 47.37229 Longitude: -122.20646

|                                        |        |        | 2000-2010   |
|----------------------------------------|--------|--------|-------------|
|                                        | 2000   | 2010   | Annual Rate |
| Population                             | 45,170 | 52,859 | 1.58%       |
| Households                             | 17,280 | 18,655 | 0.77%       |
| Housing Units                          | 18,114 | 19,983 | 0.99%       |
| Population by Race                     |        | Number | Percent     |
| Total                                  |        | 52,859 | 100.0%      |
| Population Reporting One Race          |        | 49,260 | 93.2%       |
| White                                  |        | 27,983 | 52.9%       |
| Black                                  |        | 6,738  | 12.7%       |
| American Indian                        |        | 479    | 0.9%        |
| Asian                                  |        | 9,059  | 17.1%       |
| Pacific Islander                       |        | 838    | 1.6%        |
| Some Other Race                        |        | 4,163  | 7.9%        |
| Population Reporting Two or More Races |        | 3,599  | 6.8%        |
| Total Hispanic Population              |        | 8,352  | 15.8%       |
| Population by Sex                      |        |        |             |
| Male                                   |        | 26,572 | 50.3%       |
| Female                                 |        | 26,287 | 49.7%       |
| Population by Age                      |        |        |             |
| Total                                  |        | 52,859 | 100.0%      |
| Age 0 - 4                              |        | 4,330  | 8.2%        |
| Age 5 - 9                              |        | 3,804  | 7.2%        |
| Age 10 - 14                            |        | 3,805  | 7.2%        |
| Age 15 - 19                            |        | 3,746  | 7.1%        |
| Age 20 - 24                            |        | 4,099  | 7.8%        |
| Age 25 - 29                            |        | 4,782  | 9.0%        |
| Age 30 - 34                            |        | 4,140  | 7.8%        |
| Age 35 - 39                            |        | 3,697  | 7.0%        |
| Age 40 - 44                            |        | 3,715  | 7.0%        |
| Age 45 - 49                            |        | 3,683  | 7.0%        |
| Age 50 - 54                            |        | 3,618  | 6.8%        |
| Age 55 - 59                            |        | 2,670  | 5.1%        |
| Age 60 - 64                            |        | 2,129  | 4.0%        |
| Age 65 - 69                            |        | 1,461  | 2.8%        |
| Age 70 - 74                            |        | 1,031  | 2.0%        |
| Age 75 - 79                            |        | 783    | 1.5%        |
| Age 80 - 84                            |        | 623    | 1.2%        |
| Age 85+                                |        | 742    | 1.4%        |
| Age 18+                                |        | 38,651 | 73.1%       |
| Age 65+                                |        | 4,640  | 8.8%        |

25607 101st Ave SE, Kent, Washington, 98030 Ring: 3 mile radius Prepared by Esri

Latitude: 47.37229 Longitude: -122.20646

|                                        |        |        | 2000-2010   |
|----------------------------------------|--------|--------|-------------|
|                                        | 2000   | 2010   | Annual Rate |
| Population                             | 82,443 | 94,339 | 1.36%       |
| Households                             | 31,570 | 34,185 | 0.80%       |
| Housing Units                          | 32,874 | 36,416 | 1.03%       |
| Population by Race                     |        | Number | Percent     |
| Total                                  |        | 94,338 | 100.0%      |
| Population Reporting One Race          |        | 88,310 | 93.6%       |
| White                                  |        | 52,793 | 56.0%       |
| Black                                  |        | 10,097 | 10.7%       |
| American Indian                        |        | 830    | 0.9%        |
| Asian                                  |        | 16,142 | 17.1%       |
| Pacific Islander                       |        | 1,607  | 1.7%        |
| Some Other Race                        |        | 6,841  | 7.3%        |
| Population Reporting Two or More Races |        | 6,028  | 6.4%        |
| Total Hispanic Population              |        | 13,683 | 14.5%       |
| Population by Sex                      |        |        |             |
| Male                                   |        | 47,026 | 49.8%       |
| Female                                 |        | 47,313 | 50.2%       |
| Population by Age                      |        |        |             |
| Total                                  |        | 94,339 | 100.0%      |
| Age 0 - 4                              |        | 7,204  | 7.6%        |
| Age 5 - 9                              |        | 6,583  | 7.0%        |
| Age 10 - 14                            |        | 6,739  | 7.1%        |
| Age 15 - 19                            |        | 6,844  | 7.3%        |
| Age 20 - 24                            |        | 6,844  | 7.3%        |
| Age 25 - 29                            |        | 7,984  | 8.5%        |
| Age 30 - 34                            |        | 6,945  | 7.4%        |
| Age 35 - 39                            |        | 6,501  | 6.9%        |
| Age 40 - 44                            |        | 6,697  | 7.1%        |
| Age 45 - 49                            |        | 7,054  | 7.5%        |
| Age 50 - 54                            |        | 6,796  | 7.2%        |
| Age 55 - 59                            |        | 5,261  | 5.6%        |
| Age 60 - 64                            |        | 4,181  | 4.4%        |
| Age 65 - 69                            |        | 2,842  | 3.0%        |
| Age 70 - 74                            |        | 2,036  | 2.2%        |
| Age 75 - 79                            |        | 1,509  | 1.6%        |
| Age 80 - 84                            |        | 1,117  | 1.2%        |
| Age 85+                                |        | 1,203  | 1.3%        |
| Age 18+                                |        | 69,628 | 73.8%       |
| Age 65+                                |        | 8,707  | 9.2%        |