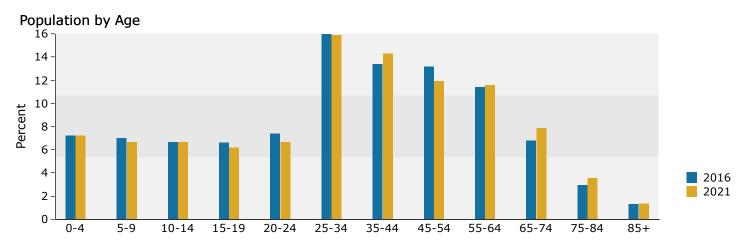

25607 101st Ave SE, Kent, Washington, 98030 Ring: 1 mile radius Prepared by Esri

Latitude: 47.37229 Longitude: -122.20646

|                                        |        |        | 2000-2010   |
|----------------------------------------|--------|--------|-------------|
|                                        | 2000   | 2010   | Annual Rate |
| Population                             | 15,145 | 17,270 | 1.32%       |
| Households                             | 5,964  | 6,456  | 0.80%       |
| Housing Units                          | 6,212  | 6,905  | 1.06%       |
| Population by Race                     |        | Number | Percent     |
| Total                                  |        | 17,270 | 100.0%      |
| Population Reporting One Race          |        | 15,878 | 91.9%       |
| White                                  |        | 9,050  | 52.4%       |
| Black                                  |        | 2,421  | 14.0%       |
| American Indian                        |        | 138    | 0.8%        |
| Asian                                  |        | 2,721  | 15.8%       |
| Pacific Islander                       |        | 258    | 1.5%        |
| Some Other Race                        |        | 1,290  | 7.5%        |
| Population Reporting Two or More Races |        | 1,392  | 8.1%        |
| Total Hispanic Population              |        | 2,893  | 16.8%       |
| Population by Sex                      |        |        |             |
| Male                                   |        | 8,555  | 49.5%       |
| Female                                 |        | 8,715  | 50.5%       |
| Population by Age                      |        |        |             |
| Total                                  |        | 17,269 | 100.0%      |
| Age 0 - 4                              |        | 1,503  | 8.7%        |
| Age 5 - 9                              |        | 1,236  | 7.2%        |
| Age 10 - 14                            |        | 1,210  | 7.0%        |
| Age 15 - 19                            |        | 1,192  | 6.9%        |
| Age 20 - 24                            |        | 1,426  | 8.3%        |
| Age 25 - 29                            |        | 1,683  | 9.7%        |
| Age 30 - 34                            |        | 1,485  | 8.6%        |
| Age 35 - 39                            |        | 1,233  | 7.1%        |
| Age 40 - 44                            |        | 1,128  | 6.5%        |
| Age 45 - 49                            |        | 1,123  | 6.5%        |
| Age 50 - 54                            |        | 1,107  | 6.4%        |
| Age 55 - 59                            |        | 760    | 4.4%        |
| Age 60 - 64                            |        | 645    | 3.7%        |
| Age 65 - 69                            |        | 414    | 2.4%        |
| Age 70 - 74                            |        | 323    | 1.9%        |
| Age 75 - 79                            |        | 269    | 1.6%        |
| Age 80 - 84                            |        | 242    | 1.4%        |
| Age 85+                                |        | 290    | 1.7%        |
| Age 18+                                |        | 12,599 | 73.0%       |
| Age 65+                                |        | 1,538  | 8.9%        |