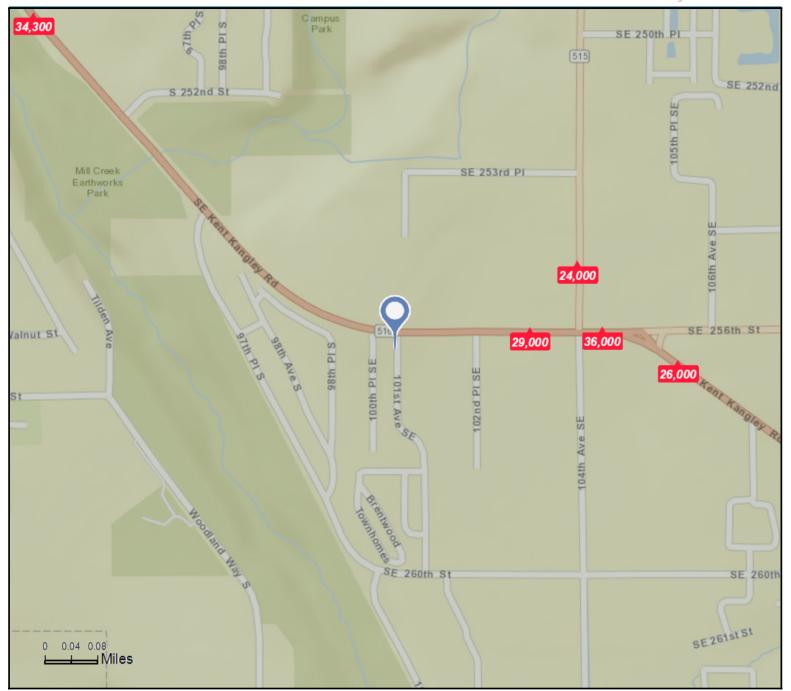

## Traffic Count Map - Close Up

25607 101st Ave SE, Kent, Washington, 98030 Rings: 1, 2, 3 mile radii

#### Prepared by Esri

Latitude: 47.37229 Longitude: -122.20646

Source: ©2016 Kalibrate Technologies

Average Daily Traffic Volume Up to 6,000 vehicles per day 6,001 - 15,000 15,001 - 30,000 30,001 - 50,000 50,001 - 100,000 More than 100,000 per day