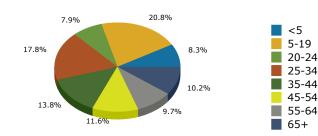

25607 101st Ave SE, Kent, Washington, 98030 Ring: 1 mile radius Prepared by Esri

Latitude: 47.37229 Longitude: -122.20646

|                                        |        |        | 2000-2010   |
|----------------------------------------|--------|--------|-------------|
|                                        | 2000   | 2010   | Annual Rate |
| Population                             | 15,145 | 17,270 | 1.32%       |
| Households                             | 5,964  | 6,456  | 0.80%       |
| Housing Units                          | 6,212  | 6,905  | 1.06%       |
| Population by Race                     |        | Number | Percent     |
| Total                                  |        | 17,270 | 100.0%      |
| Population Reporting One Race          |        | 15,878 | 91.9%       |
| White                                  |        | 9,050  | 52.4%       |
| Black                                  |        | 2,421  | 14.0%       |
| American Indian                        |        | 138    | 0.8%        |
| Asian                                  |        | 2,721  | 15.8%       |
| Pacific Islander                       |        | 258    | 1.5%        |
| Some Other Race                        |        | 1,290  | 7.5%        |
| Population Reporting Two or More Races |        | 1,392  | 8.1%        |
| Total Hispanic Population              |        | 2,893  | 16.8%       |
| Population by Sex                      |        |        |             |
| Male                                   |        | 8,555  | 49.5%       |
| Female                                 |        | 8,715  | 50.5%       |
| Population by Age                      |        |        |             |
| Total                                  |        | 17,269 | 100.0%      |
| Age 0 - 4                              |        | 1,503  | 8.7%        |
| Age 5 - 9                              |        | 1,236  | 7.2%        |
| Age 10 - 14                            |        | 1,210  | 7.0%        |
| Age 15 - 19                            |        | 1,192  | 6.9%        |
| Age 20 - 24                            |        | 1,426  | 8.3%        |
| Age 25 - 29                            |        | 1,683  | 9.7%        |
| Age 30 - 34                            |        | 1,485  | 8.6%        |
| Age 35 - 39                            |        | 1,233  | 7.1%        |
| Age 40 - 44                            |        | 1,128  | 6.5%        |
| Age 45 - 49                            |        | 1,123  | 6.5%        |
| Age 50 - 54                            |        | 1,107  | 6.4%        |
| Age 55 - 59                            |        | 760    | 4.4%        |
| Age 60 - 64                            |        | 645    | 3.7%        |
| Age 65 - 69                            |        | 414    | 2.4%        |
| Age 70 - 74                            |        | 323    | 1.9%        |
| Age 75 - 79                            |        | 269    | 1.6%        |
| Age 80 - 84                            |        | 242    | 1.4%        |
| Age 85+                                |        | 290    | 1.7%        |
| Age 18+                                |        | 12,599 | 73.0%       |
| Age 65+                                |        | 1,538  | 8.9%        |