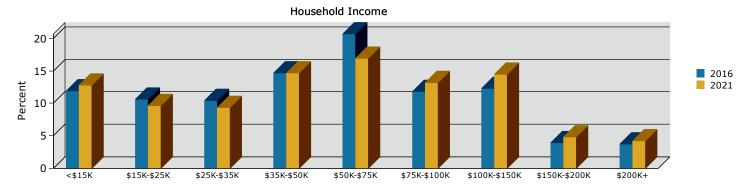

2021





#### 2016 Household Income



#### 2016 Population by Race



<sup>2016</sup> Percent Hispanic Origin: 15.6%



9,000

8,000

7,000

6,000

5,000

4,000

3,000

2,000

1,000 0

# Graphic Profile

25607 101st Ave SE, Kent, Washington, 98030 Ring: 1 mile radius

#### Prepared by Esri

Latitude: 47.37229 Longitude: -122.20646





2016 Population by Age

2016 Home Value





2016-2021 Annual Growth Rate





Source: U.S. Census Bureau, Census 2010 Summary File 1. Esri forecasts for 2016 and 2021.



25,000

20,000

15,000

10,000

5,000

0

18,655

Census 2010

# Graphic Profile

25607 101st Ave SE, Kent, Washington, 98030 Ring: 2 mile radius

#### Prepared by Esri

Latitude: 47.37229 Longitude: -122.20646



Households

19,913

2016



2016 Population by Age







21,179

2021





Source: U.S. Census Bureau, Census 2010 Summary File 1. Esri forecasts for 2016 and 2021.



# Graphic Profile

2016 Population by Race

25607 101st Ave SE, Kent, Washington, 98030 Ring: 3 mile radius

#### Prepared by Esri

Latitude: 47.37229 Longitude: -122.20646

2016 Population by Age





25607 101st Ave SE, Kent, Washington, 98030 Rings: 1, 2, 3 mile radii Prepared by Esri

Latitude: 47.37229 Longitude: -122.20646

|                               |                 | ==j                    |                |
|-------------------------------|-----------------|------------------------|----------------|
|                               | 1 mile          | 2 miles                | 3 miles        |
| Population Summary            |                 |                        |