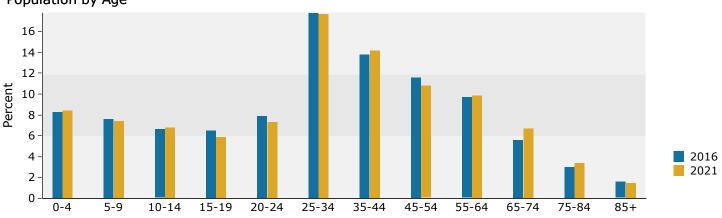

>1,805<br>1,053<br>551<br>295<br>205<br>205<br>205<br>205<br>141<br>3,290<br>297<br>1,499                   | 6.6%<br>6.5%<br>7.9%<br>17.8%<br>13.8%<br>11.6%<br>9.7%<br>5.6%<br>3.0%<br>1.6%<br>16<br>Percent<br>48.4%<br>14.8%<br>0.8%<br>17.6%<br>1.6%<br>8.0% | 1,472<br>1,370<br>1,184<br>1,464<br>3,553<br>2,835<br>2,155<br>1,983<br>1,345<br>688<br>300<br><b>20</b><br>Number<br>9,024<br>3,063<br>143<br>3,846<br>340<br>1,741 | 7.4%<br>6.8%<br>7.3%<br>17.7%<br>14.2%<br>10.8%<br>9.9%<br>6.7%<br>3.4%<br>1.5%<br>21<br>Percent<br>45.1%<br>15.3%<br>0.7%<br>19.2%<br>1.7%<br>8.7% |

Source: U.S. Census Bureau, Census 2010 Summary File 1. Esri forecasts for 2016 and 2021.



25607 101st Ave SE, Kent, Washington, 98030 Ring: 1 mile radius Prepared by Esri Latitude: 47.37229 Longitude: -122.20646









#### 2016 Household Income



2016 Population by Race



<sup>2016</sup> Percent Hispanic Origin: 17.9%



25607 101st Ave SE, Kent, Washington, 98030 Ring: 2 mile radius Prepared by Esri

Latitude: 47.37229 Longitude: -122.20646

| Summary                                                   | Cer             | nsus 2010      |                 | 2016           |                 | 2021           |
|-----------------------------------------------------------|-----------------|----------------|-----------------|----------------|-----------------|----------------|
| Population                                                |                 | 52,859         |                 | 57,435         |                 | 61,493         |
| Households                                                |