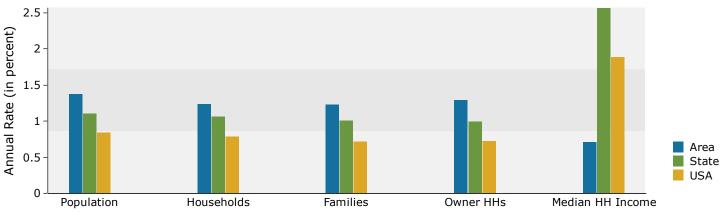

1.570          | <b>Τ</b> , / 00 | / .0 /0        |
| Hispanic Origin (Any Race)                                | 8,352           | 15.8%          | 9,744           | 17.0%          | 11,269          | 18.3%          |
| <b>Data Note:</b> Income is expressed in current dollars. | 0,552           | 1010/0         | 5,7 11          | 1,10,0         | 11,200          | 10.0 /0        |
|                                                           |                 |                |                 |                |                 |                |

Source: U.S. Census Bureau, Census 2010 Summary File 1. Esri forecasts for 2016 and 2021.



25607 101st Ave SE, Kent, Washington, 98030 Ring: 2 mile radius

#### Prepared by Esri Latitude: 47.37229

Longitude: -122.20646

#### Trends 2016-2021







#### 2016 Household Income



2016 Population by Race



<sup>2016</sup> Percent Hispanic Origin: 17.0%



25607 101st Ave SE, Kent, Washington, 98030 Ring: 3 mile radius Prepared by Esri

Latitude: 47.37229 Longitude: -122.20646

| Summary                                                                                                                                                                                                                                                                                   | Cer                                                                                                                                                                            | nsus 2010