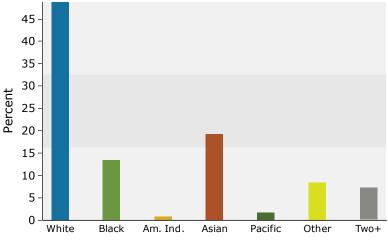

25607 101st Ave SE, Kent, Washington, 98030 Ring: 1 mile radius Prepared by Esri

Latitude: 47.37229 Longitude: -122.20646

|                                        |        |        | 2000-2010   |
|----------------------------------------|--------|--------|-------------|
|                                        | 2000   | 2010   | Annual Rate |
| Population                             | 15,145 | 17,270 | 1.32%       |
| Households                             | 5,964  | 6,456  | 0.80%       |
| Housing Units                          | 6,212  | 6,905  | 1.06%       |
| Population by Race                     |        | Number | Percent     |
| Total                                  |        | 17,270 | 100.0%      |
| Population Reporting One Race          |        | 15,878 | 91.9%       |
| White                                  |        | 9,050  | 52.4%       |
| Black                                  |        | 2,421  | 14.0%       |
| American Indian                        |        | 138    | 0.8%        |
| Asian                                  |        | 2,721  | 15.8%       |
| Pacific Islander                       |        | 258    | 1.5%        |
| Some Other Race                        |        | 1,290  | 7.5%        |
| Population Reporting Two or More Races |        | 1,392  | 8.1%        |
| Total Hispanic Population              |        | 2,893  | 16.8%       |
| Population by Sex                      |        |        |             |
| Male                                   |        | 8,555  | 49.5%       |
| Female                                 |        | 8,715  | 50.5%       |
| Population by Age                      |        |        |             |
| Total                                  |        | 17,269 | 100.0%      |
| Age 0 - 4                              |        | 1,503  | 8.7%        |
| Age 5 - 9                              |        | 1,236  | 7.2%        |
| Age 10 - 14                            |        | 1,210  | 7.0%        |
| Age 15 - 19                            |        | 1,192  | 6.9%        |
| Age 20 - 24                            |        | 1,426  | 8.3%        |
| Age 25 - 29                            |        | 1,683  | 9.7%        |
| Age 30 - 34                            |        | 1,485  | 8.6%        |
| Age 35 - 39                            |        | 1,233  | 7.1%        |
| Age 40 - 44                            |        | 1,128  | 6.5%        |
| Age 45 - 49                            |        | 1,123  | 6.5%        |
| Age 50 - 54                            |        | 1,107  | 6.4%        |
| Age 55 - 59                            |        | 760    | 4.4%        |
| Age 60 - 64                            |        | 645    | 3.7%        |
| Age 65 - 69                            |        | 414    | 2.4%        |
| Age 70 - 74                            |        | 323    | 1.9%        |
| Age 75 - 79                            |        | 269    | 1.6%        |
| Age 80 - 84                            |        | 242    | 1.4%        |
| Age 85+                                |        | 290    | 1.7%        |
| Age 18+                                |        | 12,599 | 73.0%       |
| Age 65+                                |        | 1,538  | 8.9%        |