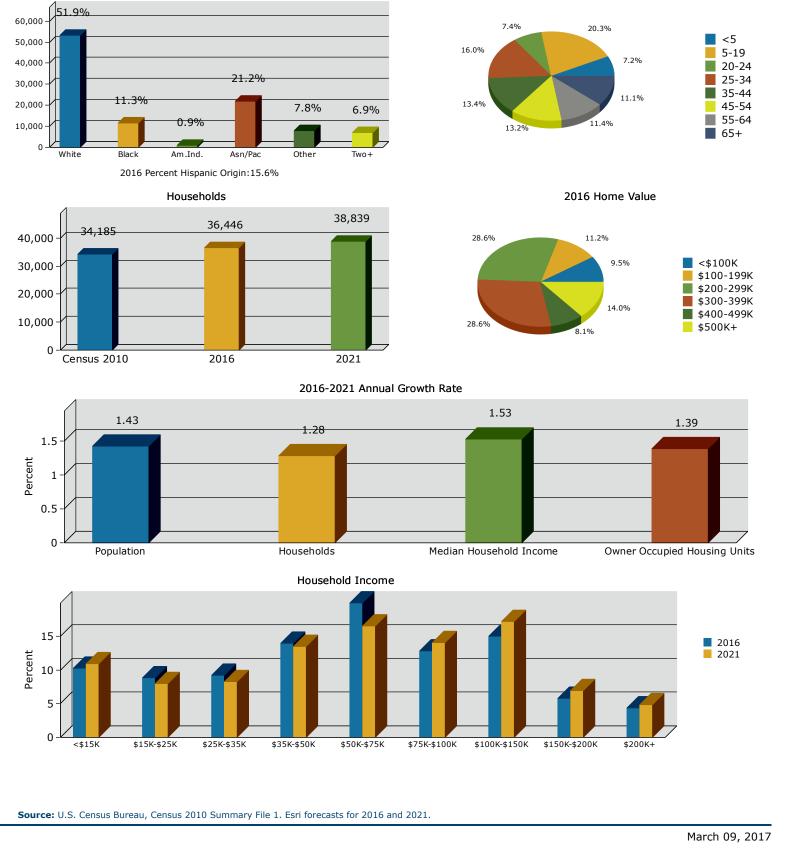

Latitude: 47.37229 Longitude: -122.20646





2016 Population by Age

2016 Home Value





2016-2021 Annual Growth Rate





Source: U.S. Census Bureau, Census 2010 Summary File 1. Esri forecasts for 2016 and 2021.



25,000

20,000

15,000

10,000

5,000

0

18,655

Census 2010

# Graphic Profile

25607 101st Ave SE, Kent, Washington, 98030 Ring: 2 mile radius

#### Prepared by Esri

Latitude: 47.37229 Longitude: -122.20646



Households

19,913

2016



2016 Population by Age







21,179

2021





Source: U.S. Census Bureau, Census 2010 Summary File 1. Esri forecasts for 2016 and 2021.



# Graphic Profile

2016 Population by Race

25607 101st Ave SE, Kent, Washington, 98030 Ring: 3 mile radius

#### Prepared by Esri

Latitude: 47.37229 Longitude: -122.20646

2016 Population by Age





25607 101st Ave SE, Kent, Washington, 98030 Rings: 1, 2, 3 mile radii Prepared by Esri

Latitude: 47.37229 Longitude: -122.20646

|                               |                 | ==j                    |                |
|-------------------------------|-----------------|------------------------|----------------|
|                               | 1 mile          | 2 miles                | 3 miles        |
| Population Summary            |                 |                        |                |
| 2000 Total Population         | 15,145          | 45,170                 | 82,443         |
| 2010 Total Population         | 17,270          | 52,859                 | 94,339         |
| 2016 Total Population         | 18,651          | 57,435                 | 102,590        |
| 2016 G