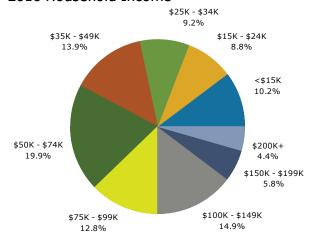

4<br>883<br>19,869<br>1,881<br>8,025 | 6.7%<br>6.6%<br>7.4%<br>16.0%<br>13.4%<br>13.2%<br>11.4%<br>6.8%<br>3.0%<br>1.3%<br>1.3%<br>51.9%<br>11.3%<br>0.9%<br>11.3%<br>0.9%<br>19.4%<br>1.8%<br>7.8% | 7,330<br>7,380<br>6,794<br>7,380<br>17,559<br>15,698<br>13,054<br>12,753<br>8,720<br>3,950<br>1,524<br><b>20</b><br>Number<br>53,171<br>12,943<br>921<br>23,496<br>2,165<br>9,332 | 6.7%<br>6.2%<br>15.9%<br>14.3%<br>11.9%<br>11.6%<br>7.9%<br>3.6%<br>1.4%<br>21<br>Percent<br>48.3%<br>11.8%<br>0.8%<br>21.3%<br>2.0%<br>8.5% |

Source: U.S. Census Bureau, Census 2010 Summary File 1. Esri forecasts for 2016 and 2021.



25607 101st Ave SE, Kent, Washington, 98030 Ring: 3 mile radius

#### Prepared by Esri Latitude: 47.37229

Longitude: -122.20646

#### Trends 2016-2021





#### 2016 Household Income



#### 2016 Population by Race



<sup>2016</sup> Percent Hispanic Origin: 15.6%



9,000

8,000

7,000

6,000

5,000

4,000

3,000

2,000

1,000 0

# Graphic Profile

25607 101st Ave SE, Kent, Washington, 98030 Ring: 1 mile radius

#### Prepared by Esri

Latitude: 47.37229 Longitude: -122.20646





2016 Population by Age

2016 Home Value





2016-2021 Annual Growth Rate





Source: U.S. Census Bureau, Census 2010 Summary File 1. Esri forecasts for 2016 and 2021.



25,000

20,000

15,000

10,000

5,000

0

18,655

Census 2010

# Graphic Profile

25607 101st Ave SE, Kent, Washington, 98030 Ring: 2 mile radius

#### Prepared by Esri

Latitude: 47.37229 Longitude: -122.20646



Households

19,913

2016



2016 Population by Age







21,179

2021





Source: U.S. Census Bureau, Census 2