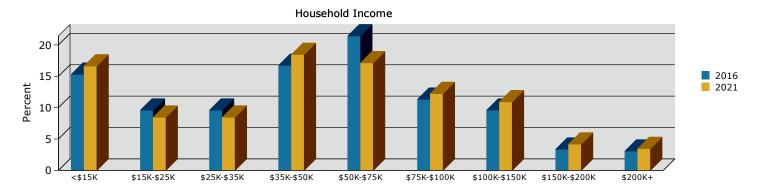

.7%<br>6.2%<br>15.9%<br>14.3%<br>11.9%<br>11.6%<br>7.9%<br>3.6%<br>1.4%<br>21<br>Percent<br>48.3%<br>11.8%<br>0.8%<br>21.3%<br>2.0%<br>8.5% |

Source: U.S. Census Bureau, Census 2010 Summary File 1. Esri forecasts for 2016 and 2021.



25607 101st Ave SE, Kent, Washington, 98030 Ring: 3 mile radius

#### Prepared by Esri Latitude: 47.37229

Longitude: -122.20646

#### Trends 2016-2021





#### 2016 Household Income



#### 2016 Population by Race



<sup>2016</sup> Percent Hispanic Origin: 15.6%



9,000

8,000

7,000

6,000

5,000

4,000

3,000

2,000

1,000 0

# Graphic Profile

25607 101st Ave SE, Kent, Washington, 98030 Ring: 1 mile radius

#### Prepared by Esri

Latitude: 47.37229 Longitude: -122.20646





2016 Population by Age

2016 Home Value





2016-2021 Annual Growth Rate





Source: U.S. Census Bureau, Census 2010 Summary File 1. Esri forecasts for 2016 and 2021.



25,000

20,000

15,000

10,000

5,000

0

18,655

Census 2010

# Graphic Profile

25607 101st Ave SE, Kent, Washington, 98030 Ring: 2 mile radius

#### Prepared by Esri

Latitude: 47.37229 Longitude: -122.20646



Households

19,913

2016



2016 Population by Age







21,179

2021





Source: U.S. Census Bureau, Census 2010 Summary File 1. Esri forecasts for 2016 and 2021.



# Graphic Profile

2016 Population by Race

25607 101st Ave SE, Kent, Washington, 98030 Ring: 3 mile radius

#### Prepared by Esri

Latitude: 47.37229 Longitude: -122.20646

2016 Population by Age





25607 101st Ave SE, Kent, Washington, 98030 Rings: 1, 2, 3 mile radii Prepared by Esri

Latitude: 47.37229 Longitude: -1