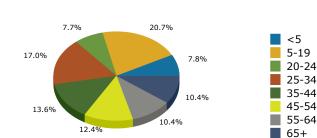

25607 101st Ave SE, Kent, Washington, 98030 Ring: 1 mile radius Prepared by Esri

Latitude: 47.37229 Longitude: -122.20646

|                                        |        |        | 2000-2010   |
|----------------------------------------|--------|--------|-------------|
|                                        | 2000   | 2010   | Annual Rate |
| Population                             | 15,145 | 17,270 | 1.32%       |
| Households                             | 5,964  | 6,456  | 0.80%       |
| Housing Units                          | 6,212  | 6,905  | 1.06%       |
| Population by Race                     |        | Number | Percent     |
| Total                                  |        | 17,270 | 100.0%      |
| Population Reporting One Race          |        | 15,878 | 91.9%       |
| White                                  |        | 9,050  | 52.4%       |
| Black                                  |        | 2,421  | 14.0%       |
| American Indian                        |        | 138    | 0.8%        |
| Asian                                  |        | 2,721  | 15.8%       |
| Pacific Islander                       |        | 258    | 1.5%        |
| Some Other Race                        |        | 1,290  | 7.5%        |
| Population Reporting Two or More Races |        | 1,392  | 8.1%        |
| Total Hispanic Population              |        | 2,893  | 16.8%       |
| Population by Sex                      |        |        |             |
| Male                                   |        | 8,555  | 49.5%       |
| Female                                 |        | 8,715  | 50.5%       |
| Population by Age                      |        |        |             |
| Total                                  |        | 17,269 | 100.0%      |
| Age 0 - 4                              |        | 1,503  | 8.7%        |
| Age 5 - 9                              |        | 1,236  | 7.2%        |
| Age 10 - 14                            |        | 1,210  | 7.0%        |
| Age 15 - 19                            |        | 1,192  | 6.9%        |
| Age 20 - 24                            |        | 1,426  | 8.3%        |
| Age 25 - 29                            |        | 1,683  | 9.7%        |
| Age 30 - 34                            |        | 1,485  | 8.6%        |
| Age 35 - 39                            |        | 1,233  | 7.1%        |
| Age 40 - 44                            |        | 1,128  | 6.5%        |
| Age 45 - 49                            |        | 1,123  | 6.5%        |
| Age 50 - 54                            |        | 1,107  | 6.4%        |
| Age 55 - 59                            |        | 760    | 4.4%        |
| Age 60 - 64                            |        | 645    | 3.7%        |
| Age 65 - 69                            |        | 414    | 2.4%        |
| Age 70 - 74                            |        | 323    | 1.9%        |
| Age 75 - 79                            |        | 269    | 1.6%        |
| Age 80 - 84                            |        | 242    | 1.4%        |
| Age 85+                                |        | 290    | 1.7%        |
| Age 18+                                |        | 12,599 | 73.0%       |
| Age 65+                                |        | 1,538  | 8.9%        |

25607 101st Ave SE, Kent, Washington, 98030 Ring: 2 mile radius Prepared by Esri

Latitude: 47.37229 Longitude: -122.20646

|                                        |        |        | 2000-2010   |
|----------------------------------------|--------|--------|-------------|
|                                        | 2000   | 2010   | Annual Rate |
| Population                             | 45,170 | 52,859 | 1.58%       |
| Households                             | 17,280 | 18,655 | 0.77%       |
| Housing Units                          | 18,114 | 19,983 | 0.99%       |
| Population by Race                     |        | Number | Percent     |
| Total                                  |        | 52,859 | 100.0%      |
| Population Reporting One Race          |        | 49,260 | 93.2%       |
| White                                  |        | 27,983 | 52.9%       |
| Black                                  |        | 6,738  | 12.7%       |
| American Indian                        |        | 479    | 0.9%        |
| Asian                                  |        | 9,059  | 17.1%       |
| Pacific Islander                       |        | 838    | 1.6%        |
| Some Other Race                        |        | 4,163  | 7.9%        |
| Population Reporting Two or More Races |        | 3,599  | 6.8%        |
| Total Hispanic Population              |        | 8,352  | 15.8%       |
| Population by Sex                      |        |        |             |
| Male                                   |        | 26,572 | 50.3%       |
| Female                                 |        | 26,287 | 49.7%       |
| Population by Age                      |        |        |             |
| Total                                  |        | 52,859 | 100.0%      |
| Age 0 - 4                              |        | 4,330  | 8.2%        |
| Age 5 - 9                              |        | 3,804  | 7.2%        |
| Age 10 - 14                            |        | 3,805  | 7.2%        |
| Age 15 - 19                            |        | 3,746  | 7.1%        |
| Age 20 - 24                            |        | 4,099  | 7.8%        |
| Age 25 - 29                            |        | 4,782  | 9.0%        |
| Age 30 - 34                            |        | 4,140  | 7.8%        |
| Age 35 - 39                            |        | 3,697  | 7.0%        |
| Age 40 - 44                            |        | 3,715  | 7.0%        |
| Age 45 - 49                            |        | 3,683  | 7.0%        |
| Age 50 - 54                            |        | 3,618  | 6.8%        |
| Age 55 - 59                            |        | 2,670  | 5.1%        |
| Age 60 - 64                            |        | 2,129  | 4.0%        |
| Age 65 - 69                            |        | 1,461  | 2.8%        |
| Age 70 - 74                            |        | 1,031  | 2.0%        |
| Age 75 - 79                            |        | 783    | 1.5%        |
| Age 80 - 84                            |        | 623    | 1.2%        |
| Age 85+                                |        | 742    | 1.4%        |
| Age 18+                                |        | 38,651 | 73.1%       |
| Age 65+                                |        | 4,640  | 8.8%        |

25607 101st Ave SE, Kent, Washington, 98030 Ring: 3 mile radius Prepared by Esri

Latitude: 47.37229 Longitude: -122.20646

|                                        |        |        | 2000-2010   |
|----------------------------------------|--------|--------|-------------|
|                                        | 2000   | 2010   | Annual Rate |
| Population                             | 82,443 | 94,339 | 1.36%       |
| Households                             | 31,570 | 34,185 | 0.80%       |
| Housing Units                          | 32,874 | 36,416 | 1.03%       |
| Population by Race                     |        | Number | Percent     |
| Total                                  |        | 94,338 | 100.0%      |
| Population Reporting One Race          |        | 88,310 | 93.6%       |
| White                                  |        | 52,793 | 56.0%       |
| Black                                  |        | 10,097 | 10.7%       |
| American Indian                        |        | 830    | 0.9%        |
| Asian                                  |        | 16,142 | 17.1%       |
| Pacific Islander                       |        | 1,607  | 1.7%        |
| Some Other Race                        |        | 6,841  | 7.3%        |
| Population Reporting Two or More Races |        | 6,028  | 6.4%        |
| Total Hispanic Population              |        | 13,683 | 14.5%       |
| Population by Sex                      |        |        |             |
| Male                                   |        | 47,026 | 49.8%       |
| Female                                 |        | 47,313 | 50.2%       |
| Population by Age                      |        |        |             |
| Total                                  |        | 94,339 | 100.0%      |
| Age 0 - 4                              |        | 7,204  | 7.6%        |
| Age 5 - 9                              |        | 6,583  | 7.0%        |
| Age 10 - 14                            |        | 6,739  | 7.1%        |
| Age 15 - 19                            |        | 6,844  | 7.3%        |
| Age 20 - 24                            |        | 6,844  | 7.3%        |
| Age 25 - 29                            |        | 7,984  | 8.5%        |
| Age 30 - 34                            |        | 6,945  | 7.4%        |
| Age 35 - 39                            |        | 6,501  | 6.9%        |
| Age 40 - 44                            |        | 6,697  | 7.1%        |
| Age 45 - 49                            |        | 7,054  | 7.5%        |
| Age 50 - 54                            |        | 6,796  | 7.2%        |
| Age 55 - 59                            |        | 5,261  | 5.6%        |
| Age 60 - 64                            |        | 4,181  | 4.4%        |
| Age 65 - 69                            |        | 2,842  | 3.0%        |
| Age 70 - 74                            |        | 2,036  | 2.2%        |
| Age 75 - 79                            |        | 1,509  | 1.6%        |
| Age 80 - 84                            |        | 1,117  | 1.2%        |
| Age 85+                                |        | 1,203  | 1.3%        |
| Age 18+                                |        | 69,628 | 73.8%       |
| Age 65+                                |        | 8,707  | 9.2%        |