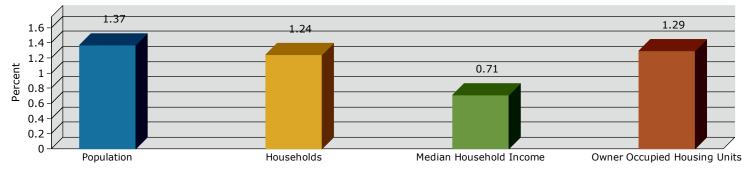

6-2021





#### 2016 Household Income



#### 2016 Population by Race



<sup>2016</sup> Percent Hispanic Origin: 15.6%



9,000

8,000

7,000

6,000

5,000

4,000

3,000

2,000

1,000 0

# Graphic Profile

25607 101st Ave SE, Kent, Washington, 98030 Ring: 1 mile radius

#### Prepared by Esri

Latitude: 47.37229 Longitude: -122.20646





2016 Population by Age

2016 Home Value





2016-2021 Annual Growth Rate





Source: U.S. Census Bureau, Census 2010 Summary File 1. Esri forecasts for 2016 and 2021.



25,000

20,000

15,000

10,000

5,000

0

18,655

Census 2010

# Graphic Profile

25607 101st Ave SE, Kent, Washington, 98030 Ring: 2 mile radius

#### Prepared by Esri

Latitude: 47.37229 Longitude: -122.20646



Households

19,913

2016



2016 Population by Age







21,179

2021





Source: U.S. Census Bureau, Census 2010 Summary File 1. Esri forecasts for 2016 and 2021.



# Graphic Profile

2016 Population by Race

25607 101st Ave SE, Kent, Washington, 98030 Ring: 3 mile radius

#### Prepared by Esri

Latitude: 47.37229 Longitude: -122.20646

2016 Population by Age





25607 101st Ave SE, Kent, Washington, 98030 Rings: 1, 2, 3 mile radii Prepared by Esri

Latitude: 47.37229 Longitude: -122.20646

|                               |                 | ==j                    |                |
|-------------------------------|-----------------|------------------------|----------------|
|                               | 1 mile          | 2 miles                | 3 miles        |
| Population Summary            |                 |                        |