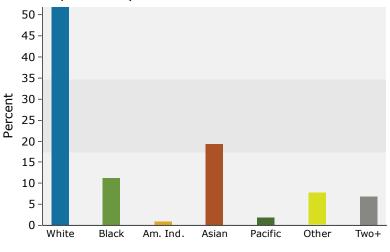

25607 101st Ave SE, Kent, Washington, 98030 Ring: 1 mile radius Prepared by Esri

Latitude: 47.37229 Longitude: -122.20646

|                                        |        |        | 2000-2010   |
|----------------------------------------|--------|--------|-------------|
|                                        | 2000   | 2010   | Annual Rate |
| Population                             | 15,145 | 17,270 | 1.32%       |
| Households                             | 5,964  | 6,456  | 0.80%       |
| Housing Units                          | 6,212  | 6,905  | 1.06%       |
| Population by Race                     |        | Number | Percent     |
| Total                                  |        | 17,270 | 100.0%      |
| Population Reporting One Race          |        | 15,878 | 91.9%       |
| White                                  |        | 9,050  | 52.4%       |
| Black                                  |        | 2,421  | 14.0%       |
| American Indian                        |        | 138    | 0.8%        |
| Asian                                  |        | 2,721  | 15.8%       |
| Pacific Islander                       |        | 258    | 1.5%        |
| Some Other Race                        |        | 1,290  | 7.5%        |
| Population Reporting Two or More Races |        | 1,392  | 8.1%        |
| Total Hispanic Population              |        | 2,893  | 16.8%       |
| Population by Sex                      |        |        |             |
| Male                                   |        | 8,555  | 49.5%       |
| Female                                 |        | 8,715  | 50.5%       |
| Population by Age                      |        |        |             |
| Total                                  |        | 17,269 | 100.0%      |
| Age 0 - 4                              |        | 1,503  | 8.7%        |
| Age 5 - 9                              |        | 1,236  | 7.2%        |
| Age 10 - 14                            |        | 1,210  | 7.0%        |
| Age 15 - 19                            |        | 1,192  | 6.9%        |
| Age 20 - 24                            |        | 1,426  | 8.3%        |
| Age 25 - 29                            |        | 1,683  | 9.7%        |
| Age 30 - 34                            |        | 1,485  | 8.6%        |
| Age 35 - 39                            |        | 1,233  | 7.1%        |
| Age 40 - 44                            |        | 1,128  | 6.5%        |
| Age 45 - 49                            |        | 1,123  | 6.5%        |
| Age 50 - 54                            |        | 1,107  | 6.4%        |
| Age 55 - 59                            |        | 760    | 4.4%        |
| Age 60 - 64                            |        | 645    | 3.7%        |
| Age 65 - 69                            |        | 414    | 2.4%        |
| Age 70 - 74                            |        | 323    | 1.9%        |
| Age 75 - 79                            |        | 269    | 1.6%        |
| Age 80 - 84                            |        | 242    | 1.4%        |
| Age 85+                                |        | 290    | 1.7%        |
| Age 18+                                |        | 12,599 | 73.0%       |
| Age 65+                                |        | 1,538  | 8.9%        |