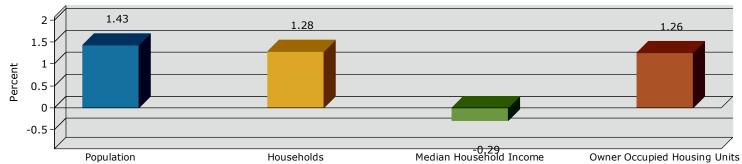

6.7%<br>6.2%<br>15.9%<br>14.3%<br>11.9%<br>11.6%<br>7.9%<br>3.6%<br>1.4%<br>21<br>Percent<br>48.3%<br>11.8%<br>0.8%<br>21.3%<br>2.0%<br>8.5% |

Source: U.S. Census Bureau, Census 2010 Summary File 1. Esri forecasts for 2016 and 2021.



25607 101st Ave SE, Kent, Washington, 98030 Ring: 3 mile radius

#### Prepared by Esri Latitude: 47.37229

Longitude: -122.20646

#### Trends 2016-2021





#### 2016 Household Income



#### 2016 Population by Race



<sup>2016</sup> Percent Hispanic Origin: 15.6%



9,000

8,000

7,000

6,000

5,000

4,000

3,000

2,000

1,000 0

# Graphic Profile

25607 101st Ave SE, Kent, Washington, 98030 Ring: 1 mile radius

#### Prepared by Esri

Latitude: 47.37229 Longitude: -122.20646





2016 Population by Age

2016 Home Value





2016-2021 Annual Growth Rate





Source: U.S. Census Bureau, Census 2010 Summary File 1. Esri forecasts for 2016 and 2021.



25,000

20,000

15,000

10,000

5,000

0

18,655

Census 2010

# Graphic Profile

25607 101st Ave SE, Kent, Washington, 98030 Ring: 2 mile radius

#### Prepared by Esri

Latitude: 47.37229 Longitude: -122.20646



Households

19,913

2016



2016 Population by Age







21,179

2021





Source: U.S. Census Bureau, Census 2010 Summary File 1. Esri forecasts for 2016 and 2021.



# Graphic Profile

2016 Population by Race

25607 101st Ave SE, Kent, Washington, 98030 Ring: 3 mile radius

#### Prepared by Esri

Latitude: 47.37229 Longitude: -122.20646

2016 Population by Age





25607 101st Ave SE, Kent, Washington, 98030 Rings: 1, 2, 3 mile radii Prepared by Esri

Latitude: 47.37229 Longitude: