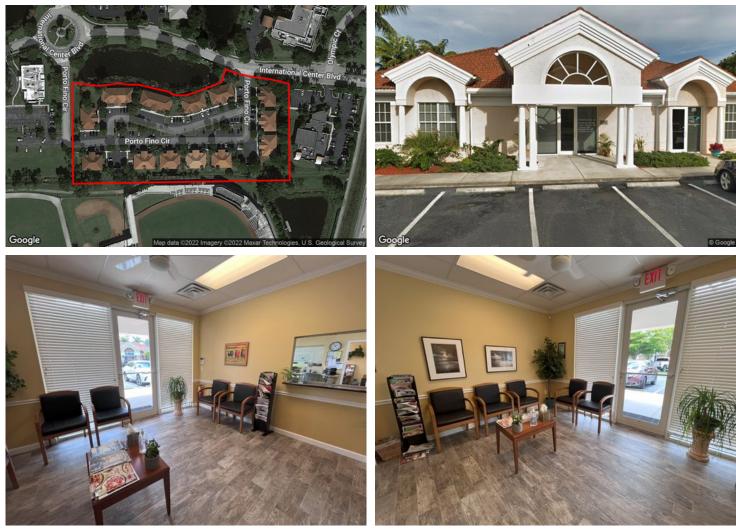

#### Description

Available December 2024. 2% sales tax on leases. Desirable 1850 square foot office unit for lease in Porto Fino Business Park. 5 offices with a reception area, a larger work area, and a kitchen. Common area parking near the front door of the one-level building. Zoned office and the tenant is currently a professional office tenant. It is located between Six Mile Cypress and Plantation Road.

#### Location Details

| Address | 6820 Porto Fino Suite 1, Fort Myers, F | Name           | 6820 Porto Fino Cir |
|---------|----------------------------------------|----------------|---------------------|
| Zoning  | MPD                                    | Campus Name    | Porto Fino          |
| County  | Lee                                    | Water Frontage | Not present         |
| Parcels | 194525200000L0000                      |                |                     |