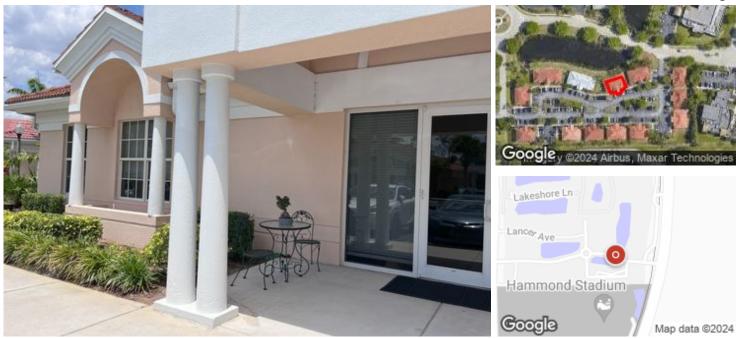

#### Description

Available December 2024. 2% sales tax on leases. Desirable 1850 square foot office unit for lease in Porto Fino Business Park. 5 offices with a reception area, a larger work area, and a kitchen. Common area parking near the front door of the one-level building. Zoned office and the tenant is currently a professional office tenant. It is located between Six Mile Cypress and Plantation Road.

#### Location Details

| Address | 6820 Porto Fino Suite 1, Fort Myers, F | Name           | 6820 Porto Fino Cir |
|---------|----------------------------------------|----------------|---------------------|
| Zoning  | MPD                                    | Campus Name    | Porto Fino          |
| County  | Lee                                    | Water Frontage | Not present         |
| Parcels | 194525200000L0000                      |                |                     |