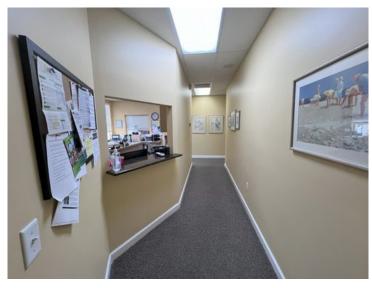

#### Description

Available December 2024. 2% sales tax on leases. Desirable 1850 square foot office unit for lease in Porto Fino Business Park. 5 offices with a reception area, a larger work area, and a kitchen. Common area parking near the front door of the one-level building. Zoned office and the tenant is currently a professional office tenant. It is located between Six Mile Cypress and Plantation Road.

### **Additional Photos**

© Copyright Catylist. All Rights Reserved. The information presented herein is provided as is, without warranty of any kind. Neither the administrators of this site nor Catylist assume any liability for errors or omissions.