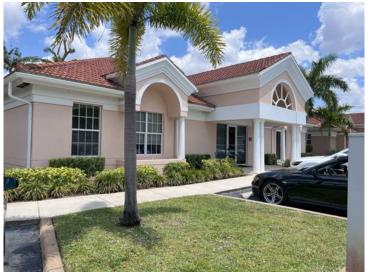

#### Description

Available December 2024. 2% sales tax on leases. Desirable 1850 square foot office unit for lease in Porto Fino Business Park. 5 offices with a reception area, a larger work area, and a kitchen. Common area parking near the front door of the one-level building. Zoned office and the tenant is currently a professional office tenant. It is located between Six Mile Cypress and Plantation Road.

### **Additional Photos**

© Copyright Catylist. All Rights Reserved. The information presented herein is provided as is, without warranty of any kind. Neither the administrators of this site nor Catylist assume any liability for errors or omissions.