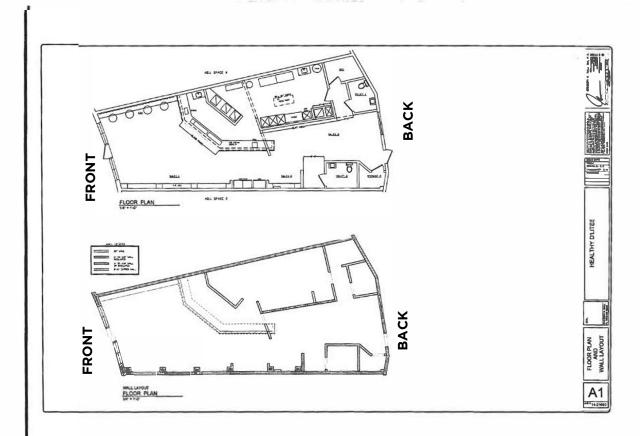

# LEASE RATE:\$35.00 SF/yr (NNN)2024 CAM:\$5.96 PSFAVAILABLE SF:1,857 SFADD. EXPENSES PAID BY TENANT:Utilities, Content Insurance, Real Estate Taxed

### **PROPERTY DESCRIPTION**

This is a rare opportunity to lease space in one of the fastest-growing masterplanned communities in the nation. Located in Downtown Lakewood Ranch, this retail property offers 1,857 SF with excellent visibility and traffic. Previously operating as a dessert and ice cream shop, the property can accommodate a variety of retail uses and is one of very few spaces available in the booming Lakewood Ranch area.