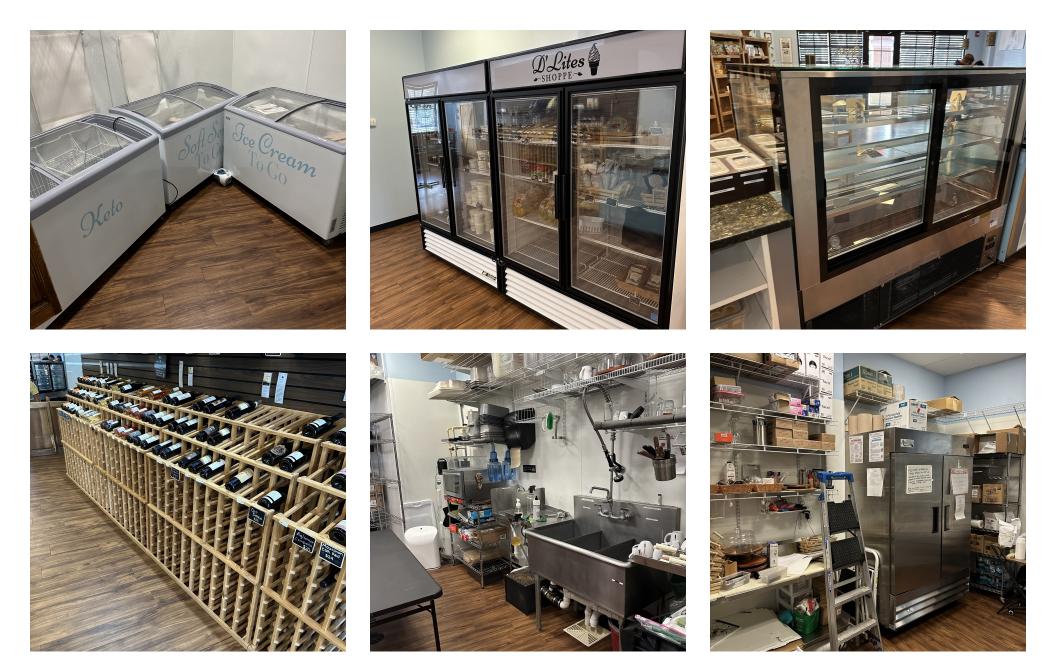

### **PROPERTY DESCRIPTION**

This is a rare opportunity to lease space in one of the fastest-growing masterplanned communities in the nation. Located in Downtown Lakewood Ranch, this retail property offers 1,857 SF with excellent visibility and traffic. Previously operating as a dessert and ice cream shop, the property can accommodate a variety of retail uses and is one of very few spaces available in the booming Lakewood Ranch area.