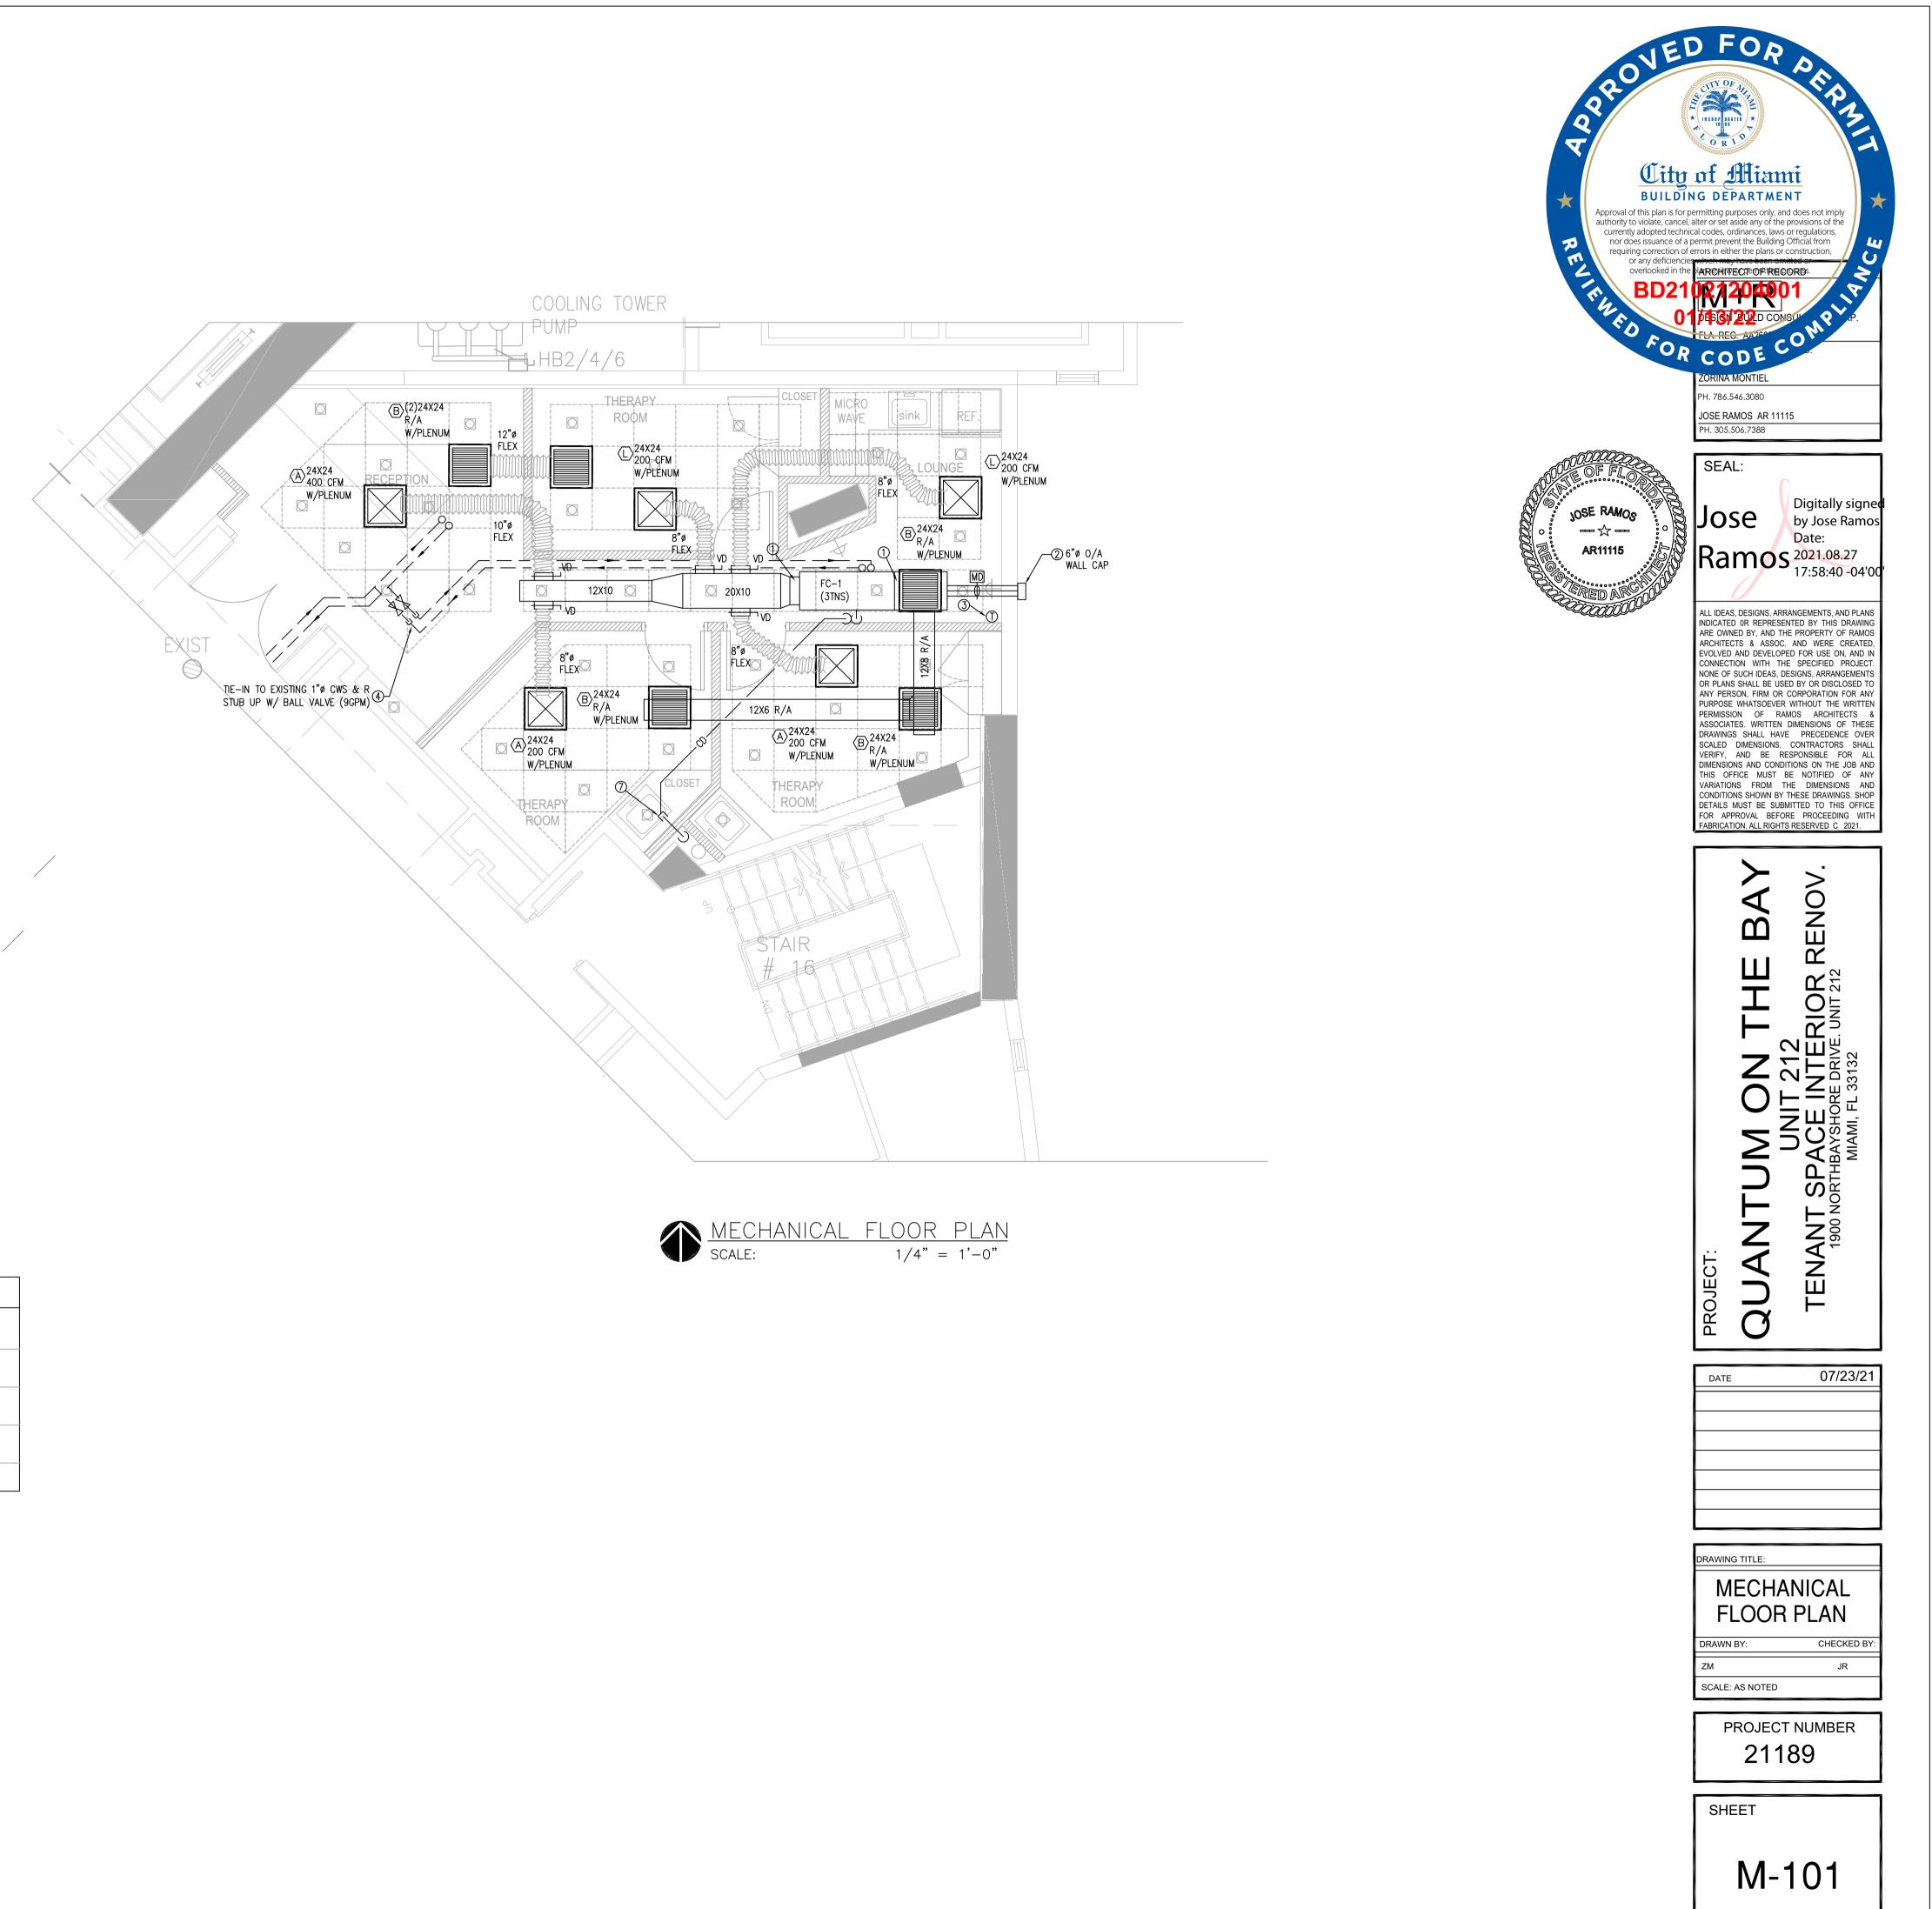

## <u>hvac- notes</u>

1 FULL SIZE PLENUM

DISCREPANCY.

- NEW O/A DUCTWORK WITH NEW WALL CAP. REFER TO DETAIL
- ③ PROGRAMMABLE THERMOSTAT
- TIE-IN TO EXISTING CONDENSATE WATER SUPPLY & RETURN. VERIFY SIZE. AND LOCATION BEFORE JOB COMMENCEMENT.
- 5 FRESH AIR W/ MOTORIZED DAMPER TO BE SET AS PER OUTSIDE AIR CALCULATION.
- CONDENSE DRAIN(CD) AT CLG SPACE.
  TIE-IN TO 1" C.DRAIN STUB-OUT AT CLG. SPACE. CONTRACTOR TO VERIFY EXACT LOCATION BEFORE JOB COMMENCEMENT. NOTIFEED ENGINEER FOR ANY

| <u>LEGEND</u>                                                                                                                                                                                                                                                                                                                                                                                                                                                                                                                                                                                                                                                                                                                                                                                                                                                                                                                                                                                                                                                                                                                                                                                                                                                                                                                                                                                                                                                                                                                                                                                                                                                                                                                                                                                                                                                                                                                                                                                                                                                                                                                  |                                                                     |  |  |  |  |  |
|--------------------------------------------------------------------------------------------------------------------------------------------------------------------------------------------------------------------------------------------------------------------------------------------------------------------------------------------------------------------------------------------------------------------------------------------------------------------------------------------------------------------------------------------------------------------------------------------------------------------------------------------------------------------------------------------------------------------------------------------------------------------------------------------------------------------------------------------------------------------------------------------------------------------------------------------------------------------------------------------------------------------------------------------------------------------------------------------------------------------------------------------------------------------------------------------------------------------------------------------------------------------------------------------------------------------------------------------------------------------------------------------------------------------------------------------------------------------------------------------------------------------------------------------------------------------------------------------------------------------------------------------------------------------------------------------------------------------------------------------------------------------------------------------------------------------------------------------------------------------------------------------------------------------------------------------------------------------------------------------------------------------------------------------------------------------------------------------------------------------------------|---------------------------------------------------------------------|--|--|--|--|--|
| $\square$                                                                                                                                                                                                                                                                                                                                                                                                                                                                                                                                                                                                                                                                                                                                                                                                                                                                                                                                                                                                                                                                                                                                                                                                                                                                                                                                                                                                                                                                                                                                                                                                                                                                                                                                                                                                                                                                                                                                                                                                                                                                                                                      | SUPPLY GRILL, CEILING MOUNTED REGISTER.<br>REFER TO DETAIL          |  |  |  |  |  |
|                                                                                                                                                                                                                                                                                                                                                                                                                                                                                                                                                                                                                                                                                                                                                                                                                                                                                                                                                                                                                                                                                                                                                                                                                                                                                                                                                                                                                                                                                                                                                                                                                                                                                                                                                                                                                                                                                                                                                                                                                                                                                                                                | RETURN GRILL, CEILING MOUNTED REGISTER.<br>REFER TO DETAIL          |  |  |  |  |  |
|                                                                                                                                                                                                                                                                                                                                                                                                                                                                                                                                                                                                                                                                                                                                                                                                                                                                                                                                                                                                                                                                                                                                                                                                                                                                                                                                                                                                                                                                                                                                                                                                                                                                                                                                                                                                                                                                                                                                                                                                                                                                                                                                | CEILING EXHAUST FAN                                                 |  |  |  |  |  |
| free contractions and the second seco | ELBOW W/ TURNING VALVES                                             |  |  |  |  |  |
| A X B ⟨X⟩<br>#                                                                                                                                                                                                                                                                                                                                                                                                                                                                                                                                                                                                                                                                                                                                                                                                                                                                                                                                                                                                                                                                                                                                                                                                                                                                                                                                                                                                                                                                                                                                                                                                                                                                                                                                                                                                                                                                                                                                                                                                                                                                                                                 | X: AIR DEVICE TYPE<br># CFM<br>AXB: NECK SIZE                       |  |  |  |  |  |
| Ø                                                                                                                                                                                                                                                                                                                                                                                                                                                                                                                                                                                                                                                                                                                                                                                                                                                                                                                                                                                                                                                                                                                                                                                                                                                                                                                                                                                                                                                                                                                                                                                                                                                                                                                                                                                                                                                                                                                                                                                                                                                                                                                              | DIAMETER                                                            |  |  |  |  |  |
| (T)                                                                                                                                                                                                                                                                                                                                                                                                                                                                                                                                                                                                                                                                                                                                                                                                                                                                                                                                                                                                                                                                                                                                                                                                                                                                                                                                                                                                                                                                                                                                                                                                                                                                                                                                                                                                                                                                                                                                                                                                                                                                                                                            | ROOM TEMPERATURE SENSOR/<br>THERMOSTAT. TYPE PROGRAMMABLE           |  |  |  |  |  |
|                                                                                                                                                                                                                                                                                                                                                                                                                                                                                                                                                                                                                                                                                                                                                                                                                                                                                                                                                                                                                                                                                                                                                                                                                                                                                                                                                                                                                                                                                                                                                                                                                                                                                                                                                                                                                                                                                                                                                                                                                                                                                                                                | VOLUME MANUAL DAMPER                                                |  |  |  |  |  |
| VD                                                                                                                                                                                                                                                                                                                                                                                                                                                                                                                                                                                                                                                                                                                                                                                                                                                                                                                                                                                                                                                                                                                                                                                                                                                                                                                                                                                                                                                                                                                                                                                                                                                                                                                                                                                                                                                                                                                                                                                                                                                                                                                             | VOLUME MANUAL DAMPER                                                |  |  |  |  |  |
| UC                                                                                                                                                                                                                                                                                                                                                                                                                                                                                                                                                                                                                                                                                                                                                                                                                                                                                                                                                                                                                                                                                                                                                                                                                                                                                                                                                                                                                                                                                                                                                                                                                                                                                                                                                                                                                                                                                                                                                                                                                                                                                                                             | UNDER CUT                                                           |  |  |  |  |  |
| RA                                                                                                                                                                                                                                                                                                                                                                                                                                                                                                                                                                                                                                                                                                                                                                                                                                                                                                                                                                                                                                                                                                                                                                                                                                                                                                                                                                                                                                                                                                                                                                                                                                                                                                                                                                                                                                                                                                                                                                                                                                                                                                                             | RETURN AIR                                                          |  |  |  |  |  |
| CFM                                                                                                                                                                                                                                                                                                                                                                                                                                                                                                                                                                                                                                                                                                                                                                                                                                                                                                                                                                                                                                                                                                                                                                                                                                                                                                                                                                                                                                                                                                                                                                                                                                                                                                                                                                                                                                                                                                                                                                                                                                                                                                                            | CUBIC FEET PER MINUTE                                               |  |  |  |  |  |
| EF                                                                                                                                                                                                                                                                                                                                                                                                                                                                                                                                                                                                                                                                                                                                                                                                                                                                                                                                                                                                                                                                                                                                                                                                                                                                                                                                                                                                                                                                                                                                                                                                                                                                                                                                                                                                                                                                                                                                                                                                                                                                                                                             | EXHAUST FAN                                                         |  |  |  |  |  |
| (1A)                                                                                                                                                                                                                                                                                                                                                                                                                                                                                                                                                                                                                                                                                                                                                                                                                                                                                                                                                                                                                                                                                                                                                                                                                                                                                                                                                                                                                                                                                                                                                                                                                                                                                                                                                                                                                                                                                                                                                                                                                                                                                                                           | SMOKE ACCESS DOOR LABEL, SIDE<br>SHALL BE BY MANUF. RECOMMENDATION. |  |  |  |  |  |
| V FD/AP                                                                                                                                                                                                                                                                                                                                                                                                                                                                                                                                                                                                                                                                                                                                                                                                                                                                                                                                                                                                                                                                                                                                                                                                                                                                                                                                                                                                                                                                                                                                                                                                                                                                                                                                                                                                                                                                                                                                                                                                                                                                                                                        | FIRE DAMPER W/ ACCESS PANEL                                         |  |  |  |  |  |

| EXISTING AIR DISTRIBUTION SCHEDULE |                     |               |                              |             |                         |                    |  |  |
|------------------------------------|---------------------|---------------|------------------------------|-------------|-------------------------|--------------------|--|--|
| SYMBOL                             | TAG                 | USE           | TYPE                         | ACCESSORIES | MFG. & MODEL NO.        | REMARK             |  |  |
|                                    | $\langle A \rangle$ | SUPPLY<br>AIR | ALUMINUM<br>CEILING DIFFUSER | O.B.D.      | METALAIRE<br>SERIE 7900 | PERFORATED<br>TYPE |  |  |
|                                    | $\langle B \rangle$ | RETURN<br>AIR | ALUMINUM<br>RETURN AIR       |             | METALAIRE<br>RP         | PERFORATED<br>TYPE |  |  |
|                                    |                     |               |                              |             |                         |                    |  |  |
|                                    |                     |               |                              |             |                         |                    |  |  |

NOTE: 1. ALL AIR DISTRIBUTION DEVICES SHALL BE ALL ALUMINUM CONSTRUCTION.

2. FINISHES AND TYPES OF MOUNTS SHALL BE COORDINATED WITH ARCHITECTURAL DRAWING

3. DESIGN IS BASED ON METALAIRE AND MATCHING TO EXISTING CONDITION.

4. ALL DIFFUSER SHOWN ON DWG SHALL BE 4 WAY UNLESS OTHERWISE NOTED

5. 30 MAX NOISE CRITERIA

NOTE TO CONTRACTOR:

- THE CONTRACTOR SHALL THOROUGHLY REVIEW THESE MECHANICAL CONSTRUCTION DOCUMENTS PRIOR TO PREPARING BID FOR THE MECH. WORK SHOWN. THE CONTRACTOR SHALL NOTIFY ENGINEER IMMEDIATELY OF ANY CONFLICTS OR DISCREPANCIES FOUND PRIOR TO BID. BY SUBMITTING A BID FOR THE MECHANICAL WORK THE CONTRACTOR IS AFFIRMING THAT THE REQUIRED FIELD VERIFICATION OF EXISTING CONDITIONS HAVE BEEN COMPLETED AND ASSUMES FULL RESPONSIBILITY FOR CONFLICTS FOUND AFTER THE AWARD OF THE MECHANICAL CONTRACT.