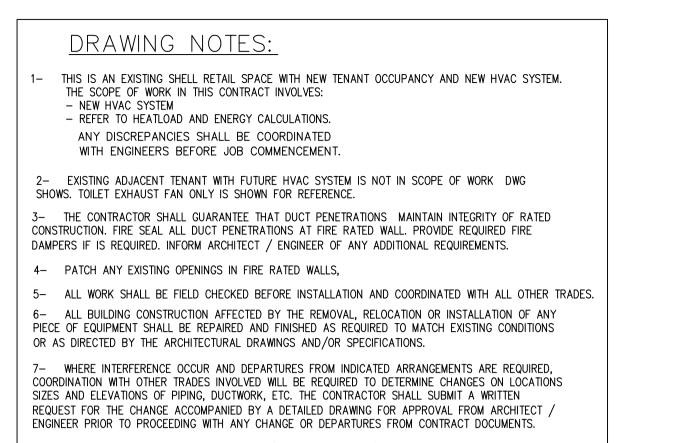

8- FRESH AIR TO AUTOMATIC SHUT THE O.A (MOTORIZED DAMPER) THAT WILL AUTOMATICALLY SHUT WHEN SYSTEM OR SPACE SERVE ARE NOT IN USE FBC-EC 503.2.4.4 & 503.2.5.4.