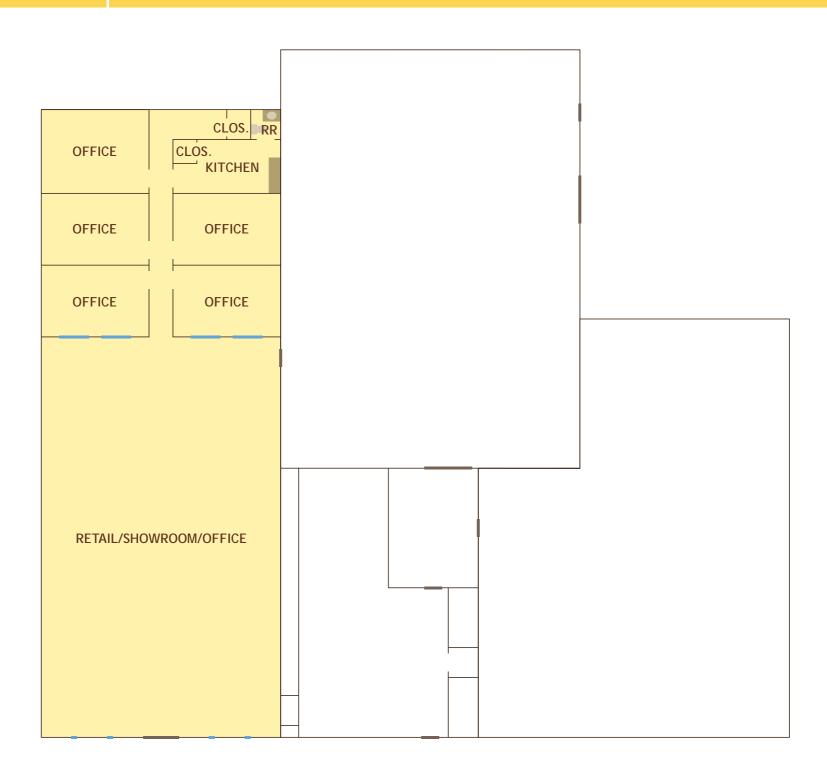

## 8,400 SF FOR LEASE 3770 Jefferson Davis Highway | Graniteville, SC 29829

**CHARLIE DAVIS** 

charlie@jordantrotter.com 706 • 736 • 1031

3770 Jefferson Davis Highway features three separate units of showroom/office, retail, and