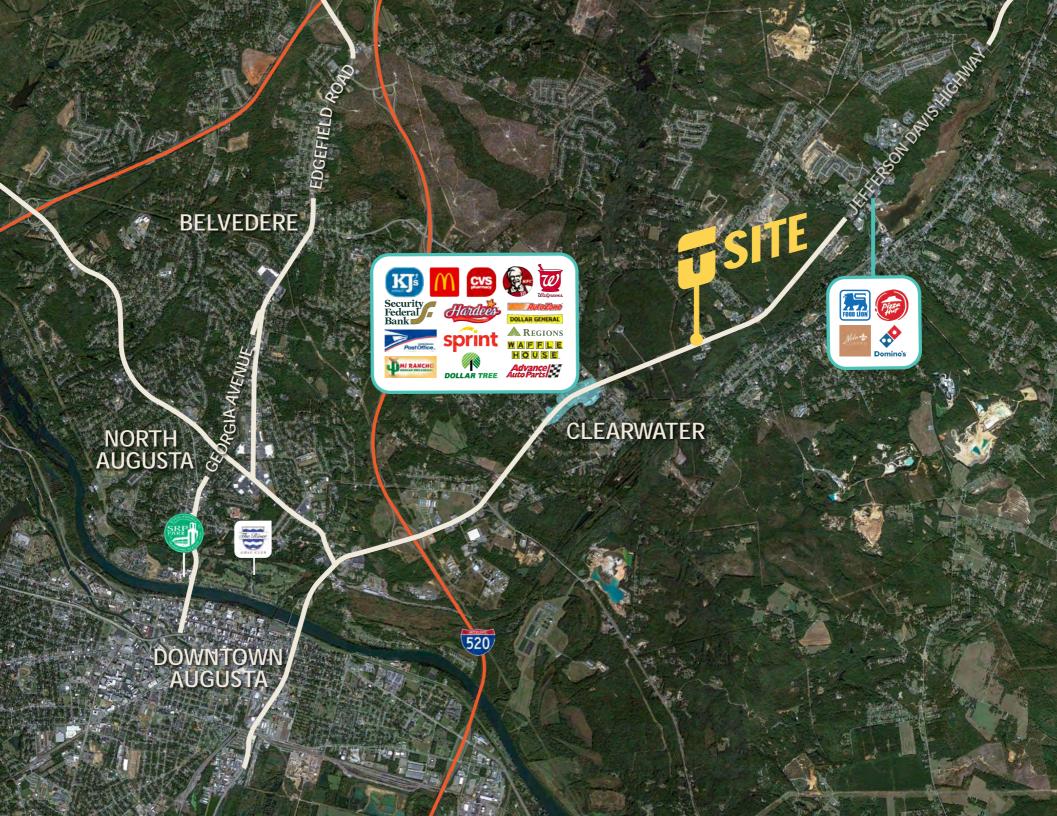

## 8,400 SF FOR LEASE 3770 Jefferson Davis Highway | Graniteville, SC 29829

**CHARLIE DAVIS** 

charlie@jordantrotter.com 706 • 736 • 1031

3770 Jefferson Davis Highway features three separate units of showroom/office, retail, and