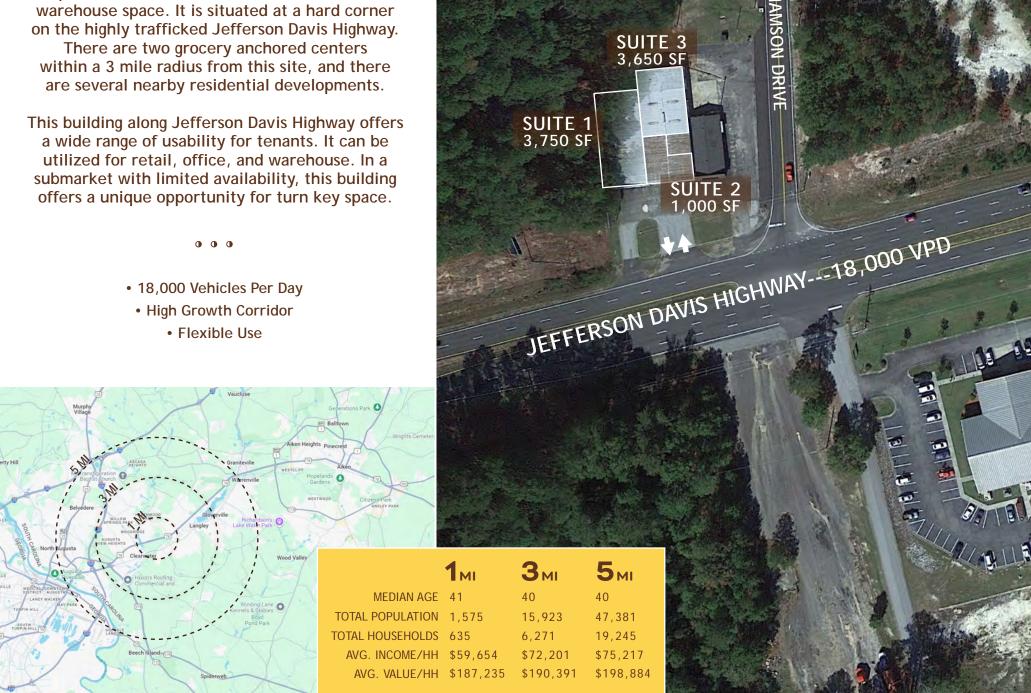

## 8,400 SF FOR LEASE 3770 Jefferson Davis Highway | Graniteville, SC 29829

**CHARLIE DAVIS** 

charlie@jordantrotter.com 706 • 736 • 1031

3770 Jefferson Davis Highway features three separate units of showroom/office, retail, and