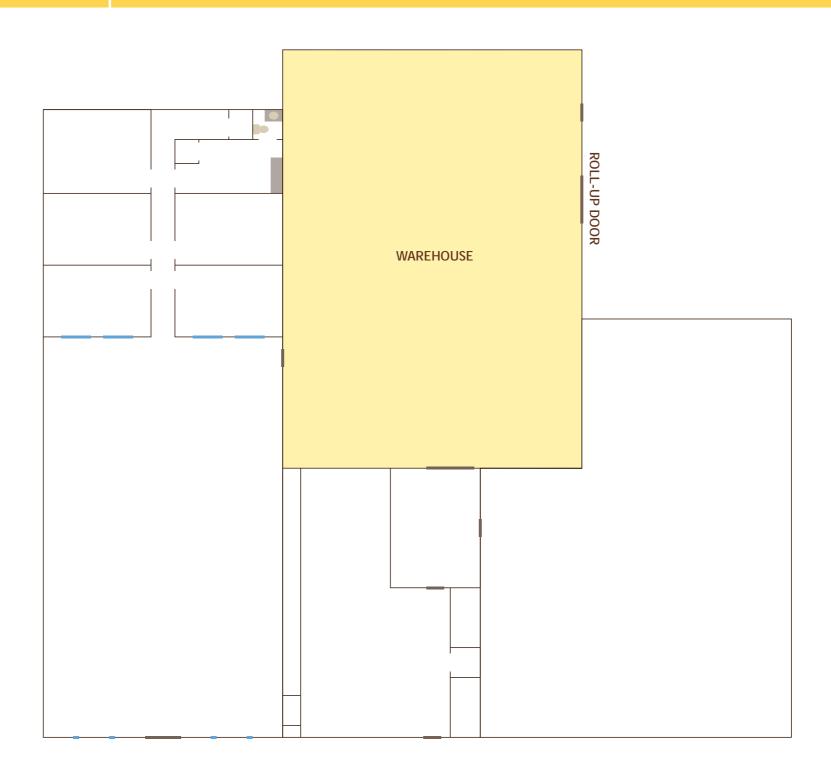

## 8,400 SF FOR LEASE 3770 Jefferson Davis Highway | Graniteville, SC 29829

**CHARLIE DAVIS** 

charlie@jordantrotter.com 706 • 736 • 1031

3770 Jefferson Davis Highway features three separate units of showroom/office, retail, and