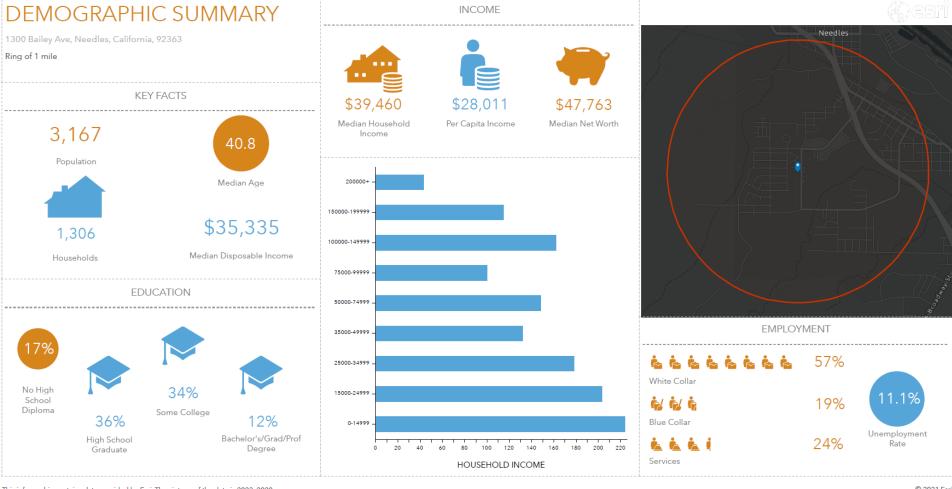

## 1300 Bailey Ave., Needles, CA 92363

This infographic contains data provided by Esri. The vintage of the data is 2023, 2028

© 2021 Esri

LIC # 01057618

Joseph W. Brady CCIM, SIOR PH. 760.951.5111 Ext 101 FAX. 760.951.5113 ibrady@thebradcocompanies.com

### 1300 Bailey Ave., Needles, CA 92363

Joseph W. Brady CCIM, SIOR PH. 760.951.5111 Ext 101 FAX. 760.951.5113 ibrady@thebradcocompanies.com

**DRE LIC #00773589** 

P.O. Box 2710 Victorville, CA 92393