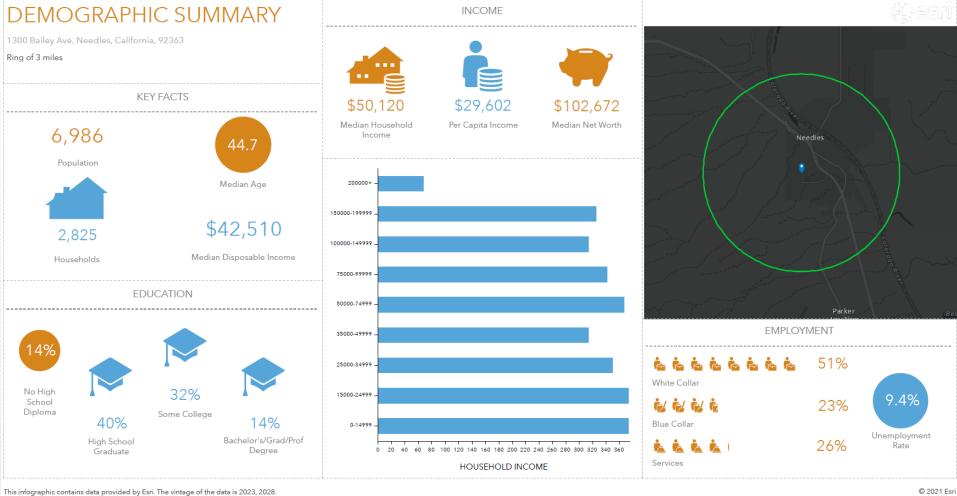

### 1300 Bailey Ave., Needles, CA 92363

This infographic contains data provided by Esri. The vintage of the data is 2023, 2028

© 2021 Esri

Joseph W. Brady CCIM, SIOR PH. 760.951.5111 Ext 101 FAX. 760.951.5113 ibrady@thebradcocompanies.com

**DRE LIC #00773589** 

P.O. Box 2710 Victorville, CA 92393