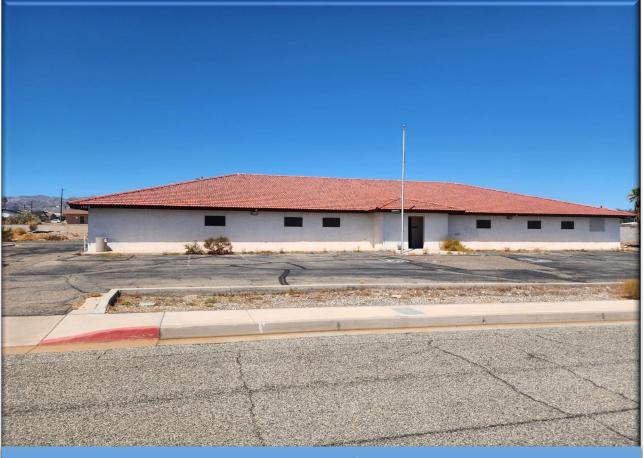

### 1300 Bailey Ave., Needles, CA 92363

# Asking Price: \$769,500

LIC # 01057618

Joseph W. Brady CCIM, SIOR PH. 760.951.5111 Ext 101 FAX. 760.951.5113

jbrady@thebradcocompanies.com

DRE LIC #00773589

P.O. Box 2710 Victorville, CA 92393

#### Property Features

- APN: 0185-233-69
- Bldg. Sq. Ft. ±7,695
- Year Built: 1992
- Lot Acreage: ±1.53 Acres
- Zoning: The property is currently zoned Two-Family with a proposed zoning change to Neighborhood Commercial
- Free-standing office space, formerly a county services building
- Features multiple private offices, conference rooms, break rooms, and restrooms.
- Strategically located in the heart of Needles, CA, directly across from Colorado River Medical Center
- Provides easy access to both Interstate 40 and Route 95
- Ideal location for various professional uses