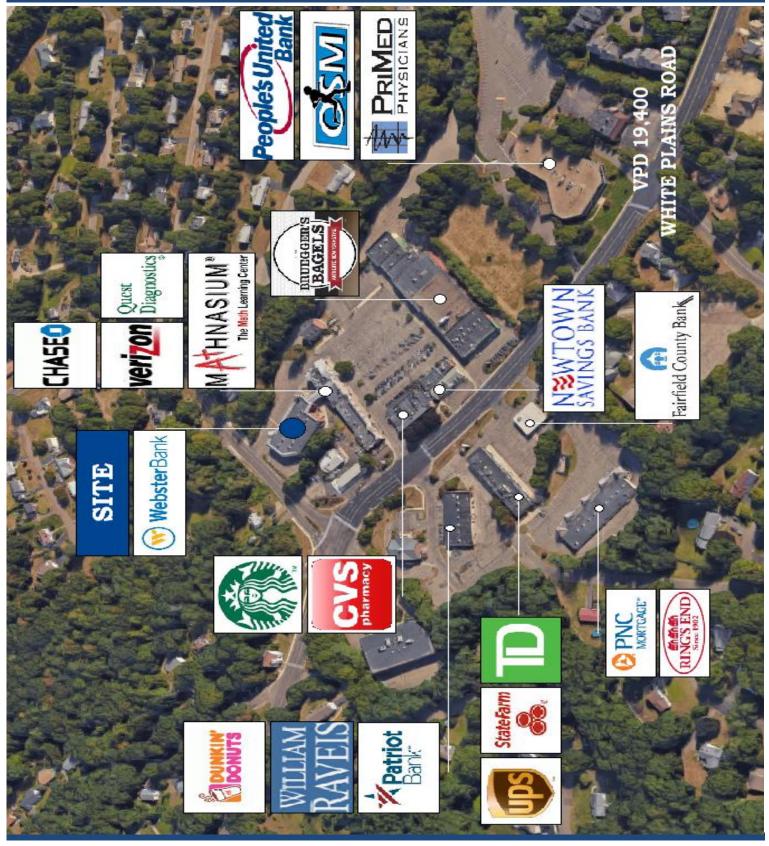

## 2 Daniels Farm Road, Trumbull, CT

Office/Retail Space Available for Lease: \$20 - \$35/SF NNN

**Trumbull Center Office and Retail Plaza:** Mixed use building located in the Trumbull Shopping Center with multiple spaces available. There is 1,600 SF formerly occupied by a hair salon with the fixtures still in place and 4,000 SF of raw retail space, both on the ground level. On the second level we have 2,430 SF of raw retail space, then 1,600 SF and 3,120 SF configured as office space. Current tenants include a karate studio, chiropractor, deli and a pizza place. Building has a new roof, central air units and insulated glass. There is a walkway path at grade that goes right into the adjacent shopping center at 900 White Plains Road.

**Total Building Size:** 23,976 SF **Land:** .84 Acres

**Real Estate Taxes:** \$402,432 - \$3.63/SF **Zoning:** Commercial B-C

Traffic Count:9,400Parking:75 SpacesTenancy:Multiple

Amenities: Access to neighboring plaza