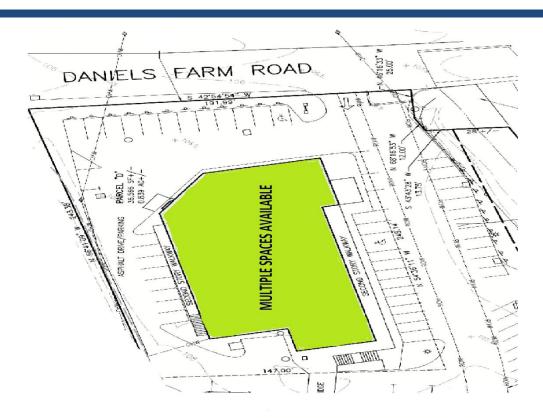

## 2 Daniels Farm Road, Trumbull, CT

Office/Retail Space Available for Lease: \$20 - \$35/SF NNN

**Trumbull Center Office and Retail Plaza:** Mixed use building located in the Trumbull Shopping Center with multiple spaces available. There is 1,600 SF formerly occupied by a hair salon with the fixtures still in place and 4,000 SF of raw retail space, both on the ground level. On the second level we have 2,430 SF of raw retail space, then 1,600 SF and 3,120 SF configured as office space. Current tenants include a karate studio, chiropractor, deli and a pizza place. Building has a new roof, central air units and insulated glass. There is a walkway path at grade that goes right into the adjacent shopping center at 900 White Plains Road.

#### The Site

| Total Space Available: | 12,750 SF              |
|------------------------|------------------------|
| Space 1:               | 2,430 SF ~ \$20/SF NNN |
| Space 2:               | 3,120 SF ~ \$20/SF NNN |
| Space 3:               | 1,600 SF ~ \$20/SF NNN |
| Space 4:               | 1,600 SF ~ \$35/SF NNN |
| Space 5:               | 4,000 SF ~ \$35/SF NNN |
| Total Building Size:   | 23 976 SF              |

**Total Building Size:** 23,976 SF **Land:** .84 Acres

**Real Estate Taxes:** \$402,432 - \$3.63/SF **Zoning:** Commercial B-C

Traffic Count:9,400Parking:75 SpacesTenancy:Multiple

Amenities: Access to neighboring plaza