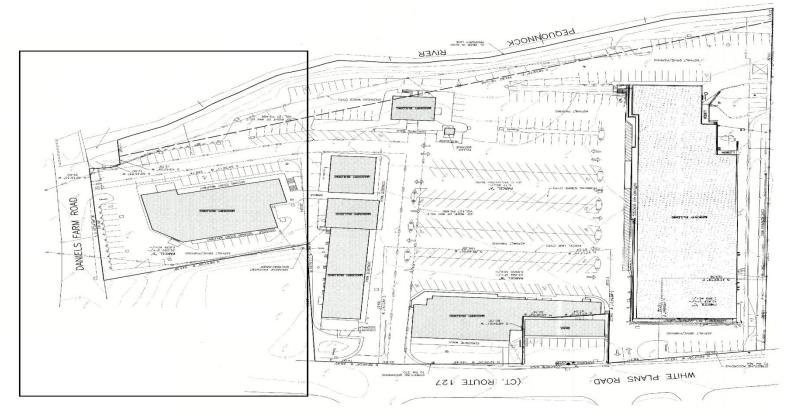

## 2 Daniels Farm Road, Trumbull, CT

Office/Retail Space Available for Lease: \$20 - \$35/SF NNN

**Trumbull Center Office and Retail Plaza:** Mixed use building located in the Trumbull Shopping Center with multiple spaces available. There is 1,600 SF formerly occupied by a hair salon with the fixtures still in place and 4,000 SF of raw retail space, both on the ground level. On the second level we have 2,430 SF of raw retail space, then 1,600 SF and 3,120 SF configured as office space. Current tenants include a karate studio, chiropractor, deli and a pizza place. Building has a new roof, central air units and insulated glass. There is a walkway path at grade that goes right into the adjacent shopping center at 900 White Plains Road.

**Total Building Size:** 23,976 SF **Land:** .84 Acres

**Real Estate Taxes:** \$402,432 - \$3.63/SF **Zoning:** Commercial B-C

Traffic Count:9,400Parking:75 SpacesTenancy:Multiple

Amenities: Access to neighboring plaza