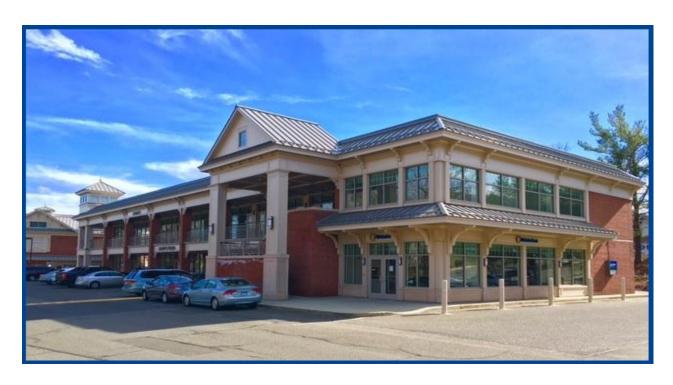

## 2 Daniels Farm Road, Trumbull, CT

Office/Retail Space Available for Lease: \$20 - \$35/SF NNN

**Trumbull Center Office and Retail Plaza:** Mixed use building located in the Trumbull Shopping Center with multiple spaces available. There is 1,600 SF formerly occupied by a hair salon with the fixtures still in place and 4,000 SF of raw retail space, both on the ground level. On the second level we have 2,430 SF of raw retail space, then 1,600 SF and 3,120 SF configured as office space. Current tenants include a karate studio, chiropractor, deli and a pizza place. Building has a new roof, central air units and insulated glass. There is a walkway path at grade that goes right into the adjacent shopping center at 900 White Plains Road.