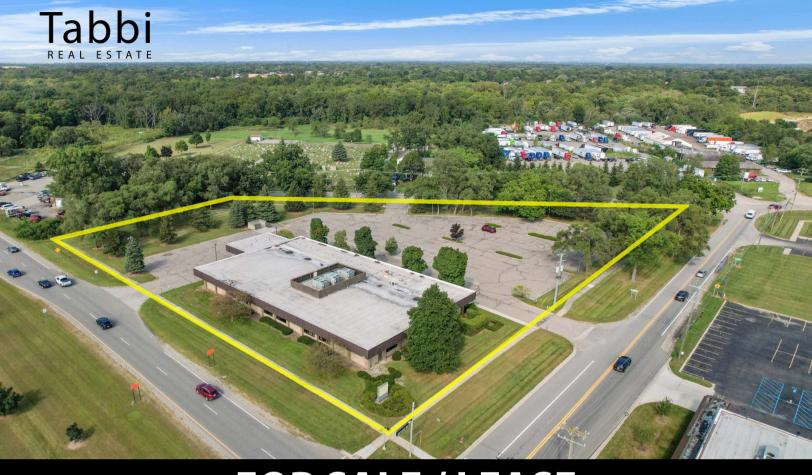

## **PROPERTY HIGHLIGHTS:**

- 17,086 square foot building
- 4.5 acres
- 117 parking spaces
- Four (4) overhead doors
- Zoned C-2 Retail, Office, Medical or Flex uses
- 520' frontage on Mound Rd
- Great visibility with monument signage
- Large lot with room for additional development
- · Excellent location at M-59 and Mound
- Landlord will provide generous improvement allowance for leases
- Lease rate: \$22.00 Gross per sq. ft.Sale price: \$2,800,000 (\$163/sq. ft.)