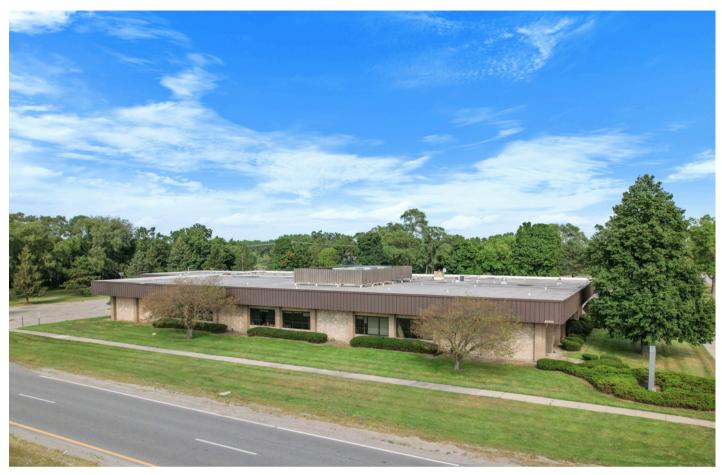

## **PROPERTY HIGHLIGHTS:**

- 17,086 square foot building
- 4.5 acres
- 117 parking spaces
- Four (4) overhead doors
- Zoned C-2 Retail, Office, Medical or Flex uses
- 520' frontage on Mound Rd
- Great visibility with monument signage
- Large lot with room for additional development
- · Excellent location at M-59 and Mound
- Landlord will provide generous improvement allowance for leases
- Lease rate: \$22.00 Gross per sq. ft.Sale price: \$2,800,000 (\$163/sq. ft.)