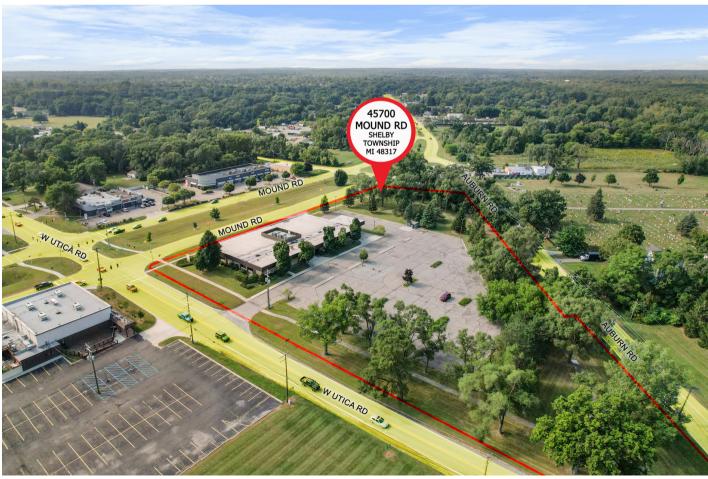

## 45700 Mound Rd. Shelby Township, Michigan 48317

## **PROPERTY HIGHLIGHTS:**

- 17,086 square foot building
- 4.5 acres
- 117 parking spaces
- Four (4) overhead doors
- Zoned C-2 Retail, Office, Medical or Flex uses
- 520' frontage on Mound Rd
- Great visibility with monument signage
- Large lot with room for additional development
- · Excellent location at M-59 and Mound
- Landlord will provide generous improvement allowance for leases
- Lease rate: \$22.00 Gross per sq. ft.Sale price: \$2,800,000 (\$163/sq. ft.)