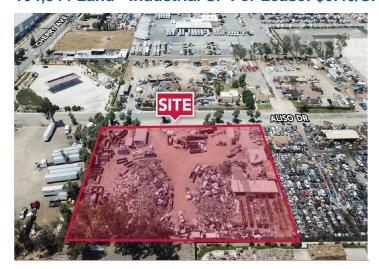

# **Land Availability**

Land - 2.4 Acres 14597 Aliso Dr. Fontana, CA 92337

#### **COMMENTS**

Public: Available With 30 Days Notice. Rare Permitted Recycling Yard. 2,000 SF Office On 2.4 Acres. 3,000 SF Garage/Shed.

Auto Wrecking Yard Fully Approved. Close Proximity To the 10 & 15 FWY. Fully Fenced & Secured Yard.