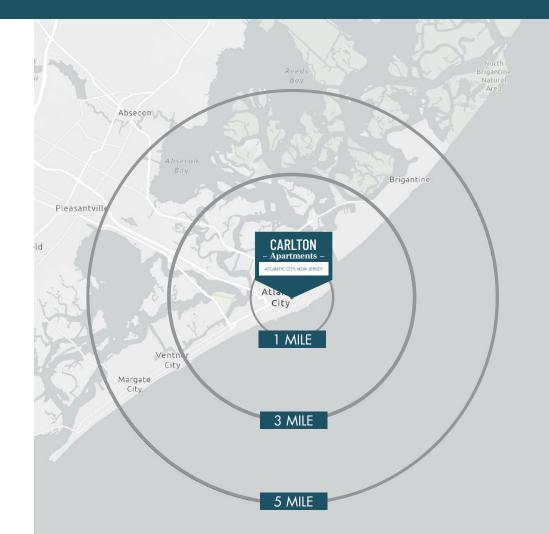

## DEMOGRAPHICS

| 2024 SUMMARY      | 1 Miles  | 3 Miles  | 5 Miles  |  |
|-------------------|----------|----------|----------|--|
| Population        | 20,295   | 44,116   | 58,467   |  |
| Households        | 9,070    | 18,737   | 25,505   |  |
| Renter Households | 7,324    | 12,477   | 14,213   |  |
| Average HH Size   | 2.20     | 2.31     | 2.26     |  |
| Median Age        | 40.1     | 41.0     | 42.9     |  |
| Median HH Income  | \$24,667 | \$34,869 | \$46,477 |  |
| Average HH Income | \$45,613 | \$60,868 | \$77,452 |  |