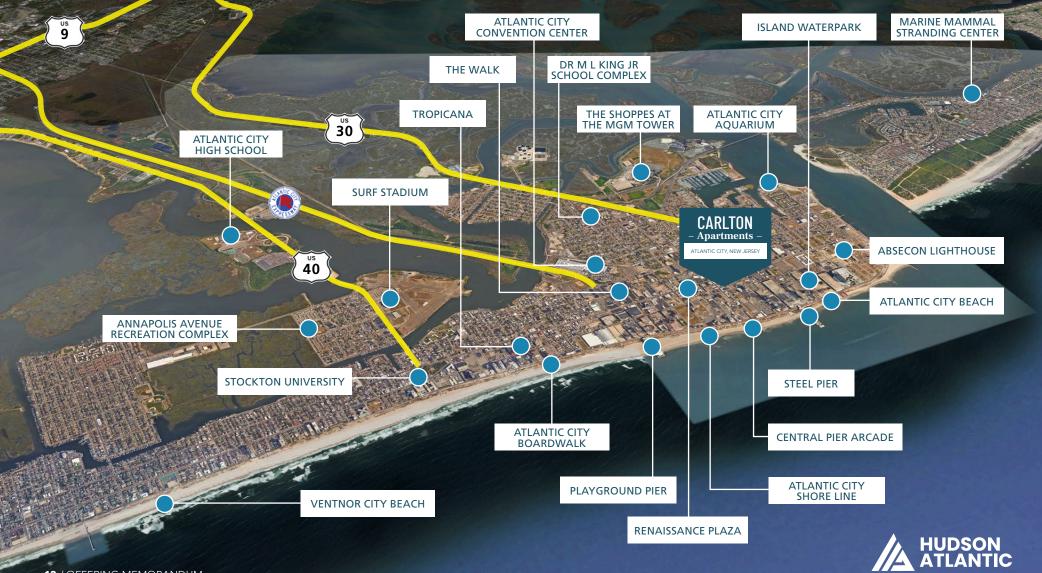

## MAP POINTS OF INTERESTS

ZWEIBEL MULTIFAMILY GROUP

82 UNITS + 2 RETAIL ATLANTIC CITY, NEW JERSEY