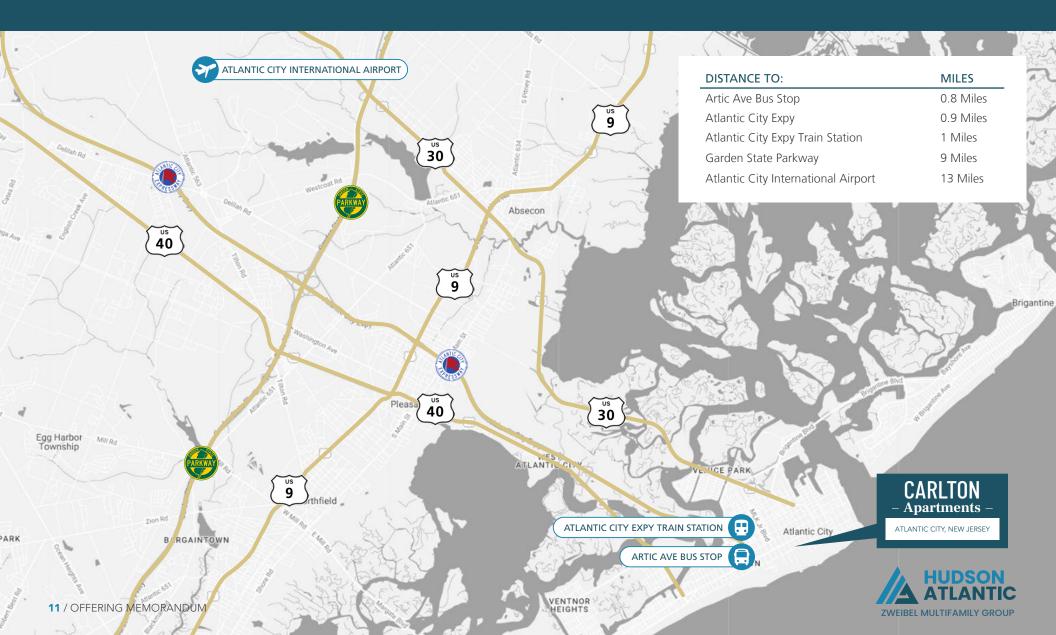

with an average income of \$45,929 and median income of \$77,452. Some of the major employers within a short 30 minute drive are





82 UNITS + 2 RETAIL ATLANTIC CITY, NEW JERSEY

## DEMOGRAPHICS

| 2024 SUMMARY      | 1 Miles  | 3 Miles  | 5 Miles  |  |
|-------------------|----------|----------|----------|--|
| Population        | 20,295   | 44,116   | 58,467   |  |
| Households        | 9,070    | 18,737   | 25,505   |  |
| Renter Households | 7,324    | 12,477   | 14,213   |  |
| Average HH Size   | 2.20     | 2.31     | 2.26     |  |
| Median Age        | 40.1     | 41.0     | 42.9     |  |
| Median HH Income  | \$24,667 | \$34,869 | \$46,477 |  |
| Average HH Income | \$45,613 | \$60,868 | \$77,452 |  |









82 UNITS + 2 RETAIL ATLANTIC CITY, NEW JERSEY

## MAP TRANSPORTATION



82 UNITS + 2 RETAIL ATLANTIC CITY, NEW JERSEY

## MAP MAJOR EMPLOYERS



a Vista nship

82 UNITS + 2 RETAIL ATLANTIC CITY, NEW JERSEY

## MAP POINTS OF INTERESTS

ZWEIBEL MULTIFAMILY GROUP



82 UNITS + 2 RETAIL ATLANTIC CITY, NEW JERSEY

## FINANCIALS INCOME & EXPENSES

| INCOME                     | CUF        | RENT     | PRO FO      | PRO FORMA |                            |  |
|----------------------------|------------|----------|-------------|-----------|----------------------------|--|
|                            | TOTAL      | PER UNIT | TOTAL       | PER UNIT  |                            |  |
| Gross Potential Rent       | \$865,728  | \$10,558 | \$1,236,000 | \$15,073  | Reflects Current Rent Roll |  |
| Gross Retail Rent          | \$49,800   | \$607    | \$58,800    | \$717