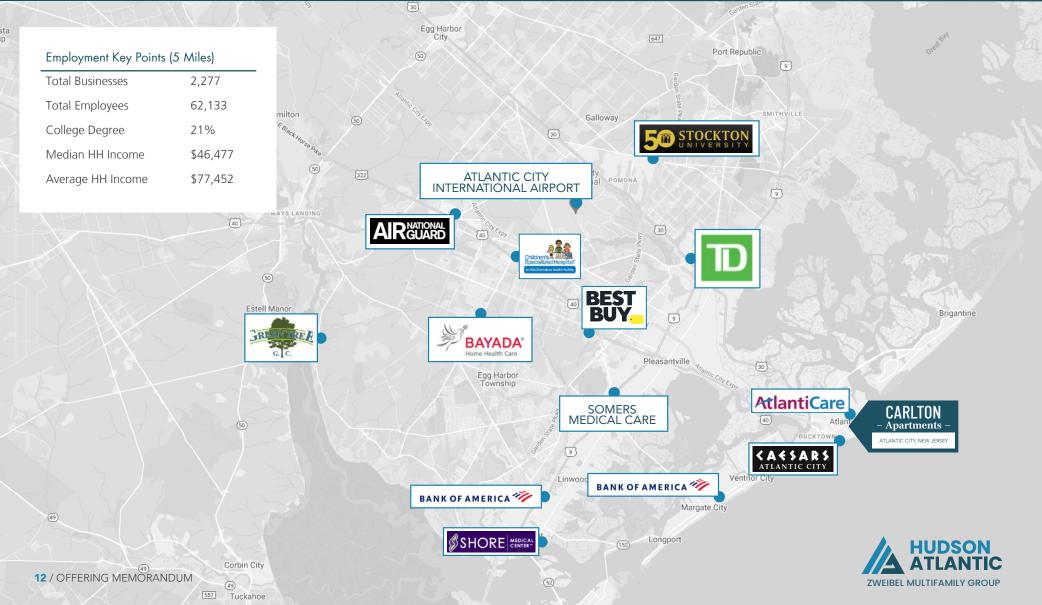

### THE ECONOMY

The local area is also well situated for business with more than 2,277 businesses, and 62,133 workers within a 5-mile radius. Local households also have a relatively high spending power with an average income of \$45,929 and median income of \$77,452. Some of the major employers within a short 30 minute drive are

## MAP MAJOR EMPLOYERS

a Vista nship

82 UNITS + 2 RETAIL ATLANTIC CITY, NEW JERSEY