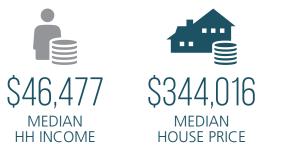

## DEMOGRAPHICS

| 2024 SUMMARY      | 1 Miles  | 3 Miles  | 5 Miles  |  |
|-------------------|----------|----------|----------|--|
| Population        | 20,295   | 44,116   | 58,467   |  |
| Households        | 9,070    | 18,737   | 25,505   |  |
| Renter Households | 7,324    | 12,477   | 14,213   |  |
| Average HH Size   | 2.20     | 2.31     | 2.26     |  |
| Median Age        | 40.1     | 41.0     | 42.9     |  |
| Median HH Income  | \$24,667 | \$34,869 | \$46,477 |  |
| Average HH Income | \$45,613 | \$60,868 | \$77,452 |  |