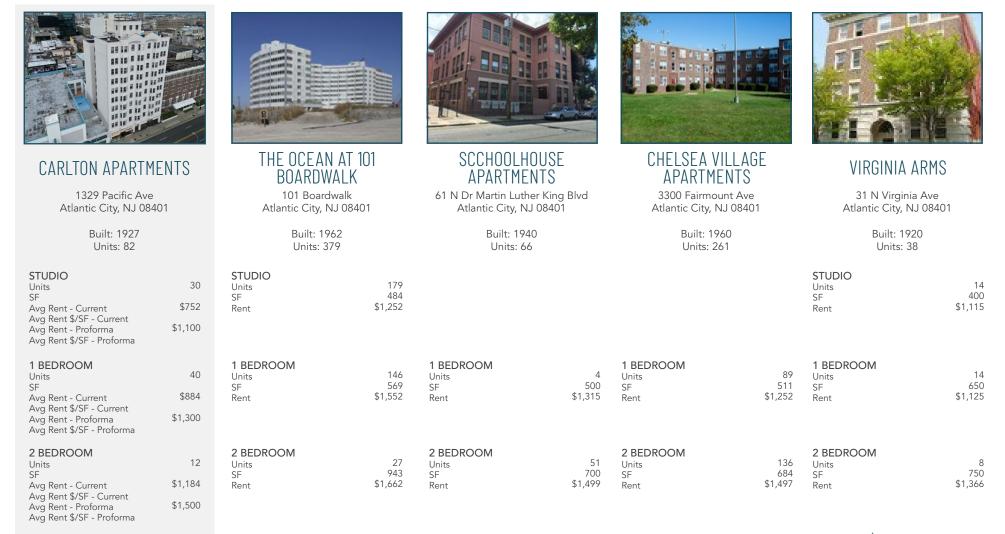

| H-9  | 1BR       | 990.00       | \$1,300      |              |           |              |              |



THE ABOVE FIGURES WERE OBTAINED FROM THE OWNER AND HAVE NOT BEEN VERIFIED BY THE BROKER



82 UNITS + 2 RETAIL ATLANTIC CITY, NEW JERSEY

## RENT COMPARABLES





## RENT COMPARABLES





# ABOUT HUDSON ATLANTIC

Hudson Atlantic Realty Advisors was founded by **Adam Zweibel** to provide real estate brokerage services to investors, developers, property owners and tenants of investment property. Our guiding principle is to create a successful outcome for our clients through a collaborative 'whole of company' synergy than the industry standard of operating across multiple silos which compete against one another within an organization. Here is why we are different:

### **CUTTING EDGE ANALYTICS**

Advanced Market Analysis and Valuation are in our DNA. Our managing broker, Adam Zweibel, is widely recognized for having pioneered innovative analytics that made him the go-to person for investors, property owners and developers. We will put those skills