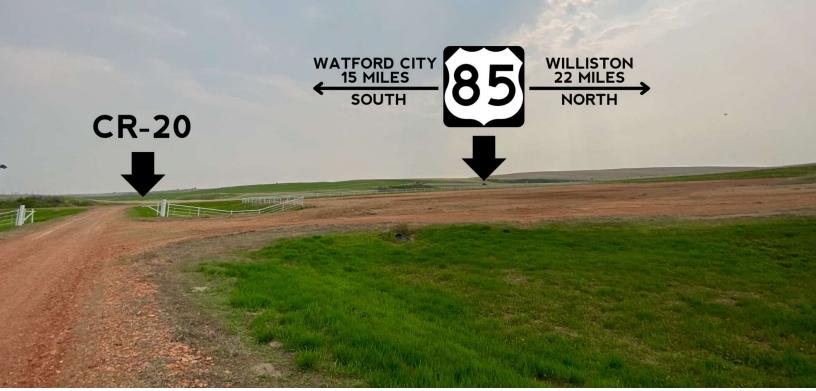

#### **PROPERTY HIGHLIGHTS**

- 5.61 AC Outdoor Storage Lot for Lease
- Fully Stabilized
- Partially Fenced
- Electricity & Water Service Available for Installation
- Well-Maintained & Landscaped
- Parcel ID: 010002925
- Ideally situated directly adjacent to Highway 85, a main thoroughfare connector in the Bakken region