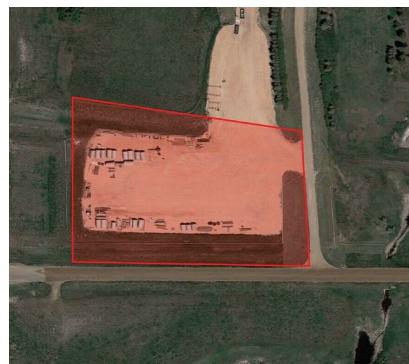

# 5.61 AC STABILIZED OUTDOOR STORAGE LOT

#### **PROPERTY HIGHLIGHTS**

- 5.61 AC Outdoor Storage Lot for Lease
- Fully Stabilized
- Partially Fenced
- Electricity & Water Service Available for Installation
- Well-Maintained & Landscaped
- Parcel ID: 010002925
- Ideally situated directly adjacent to Highway 85, a main thoroughfare connector in the Bakken region

## 5.61 AC STABILIZED OUTDOOR STORAGE LOT