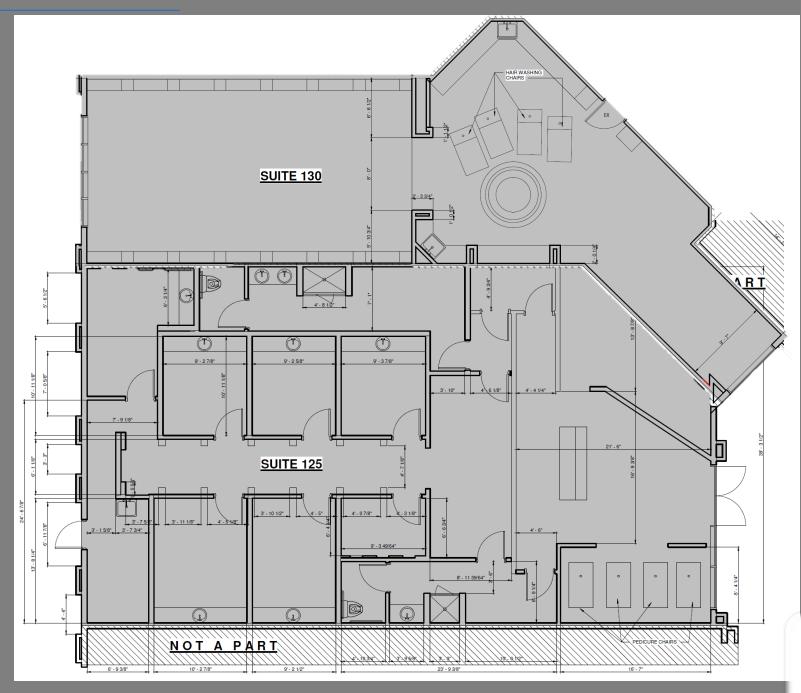

## **LEASING DETAILS**

1,273 SQFT - 4,292 SQFT **SPACE AVAILABLE** 

LEASE PRICE \$3.25 PSF

NNN \$0.79 PSF

TIA LANDLORD WILL CONTRIBUTE FOR

**GREASE INTERCEPTOR** 