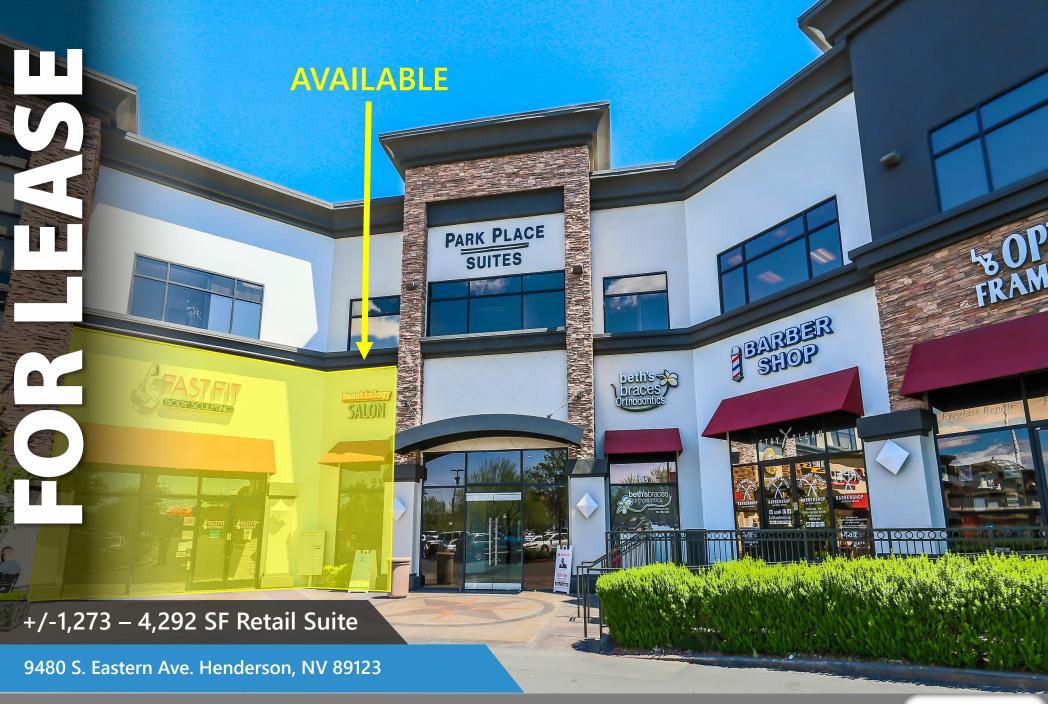

## **LEASING DETAILS**

1,273 SQFT - 4,292 SQFT **SPACE AVAILABLE** 

LEASE PRICE \$3.25 PSF

NNN \$0.79 PSF

TIA LANDLORD WILL CONTRIBUTE FOR

**GREASE INTERCEPTOR** 

## **PROPERTY HIGHLIGHTS**

- Traffic Light access
- Located off of I-215
- Pylon and Digital Signage available
- Anchored with Twin Peaks, BJ's, Big 5, Paul Mitchell and many more