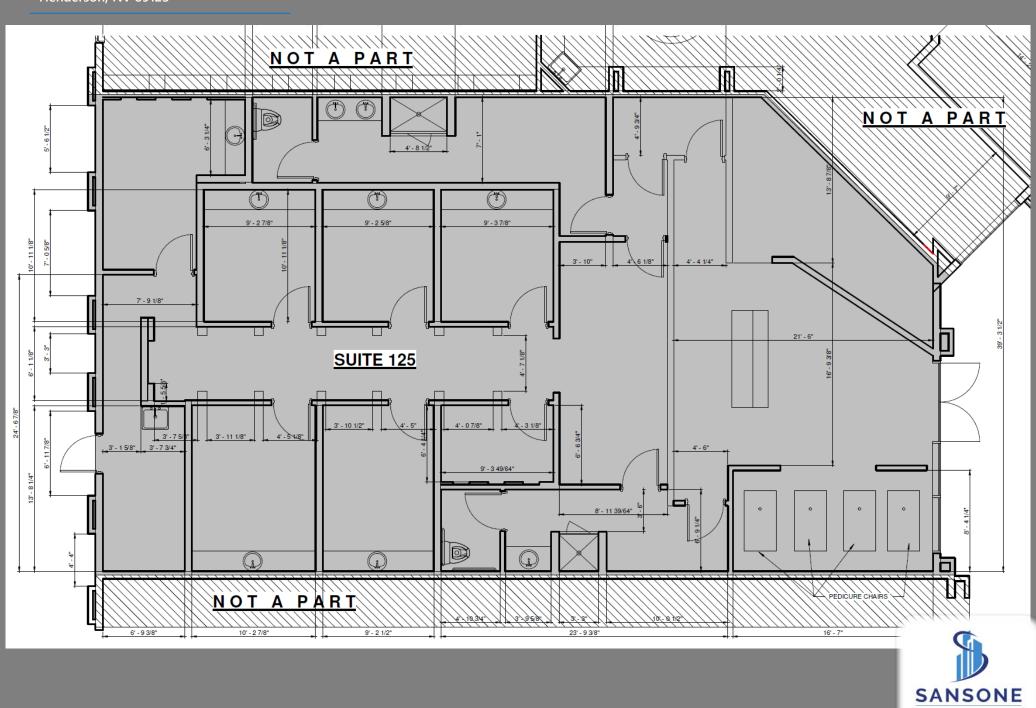

## **LEASING DETAILS**

1,273 SQFT - 4,292 SQFT **SPACE AVAILABLE** 

LEASE PRICE \$3.25 PSF

NNN \$0.79 PSF

TIA LANDLORD WILL CONTRIBUTE FOR

**GREASE INTERCEPTOR** 