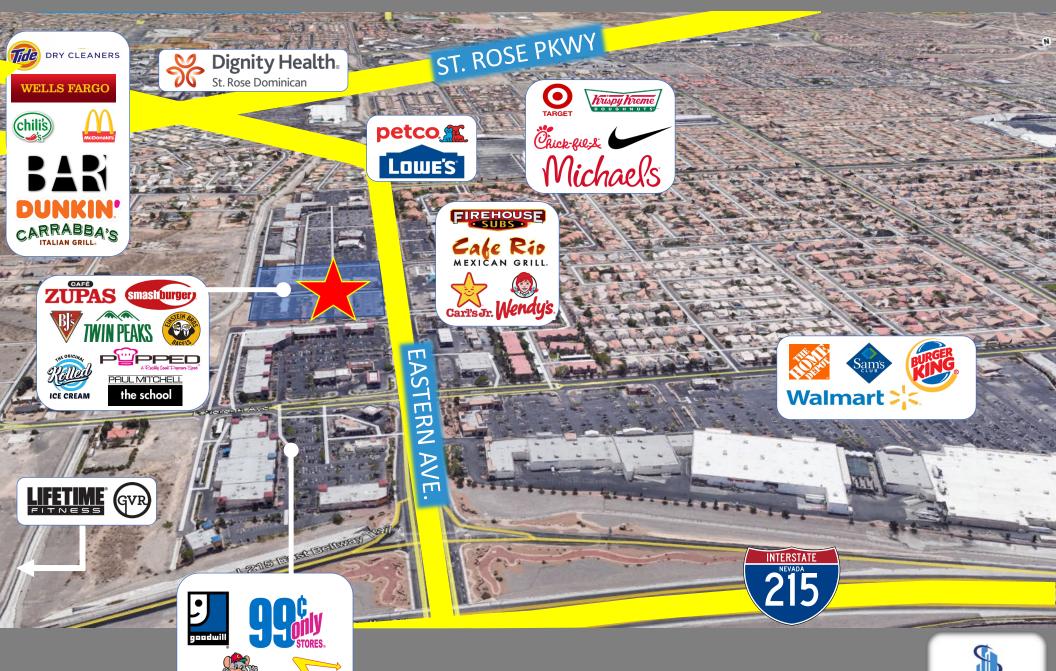

## **PROPERTY HIGHLIGHTS**

- Traffic Light access
- Located off of I-215
- Pylon and Digital Signage available
- Anchored with Twin Peaks, BJ's, Big 5, Paul Mitchell and many more