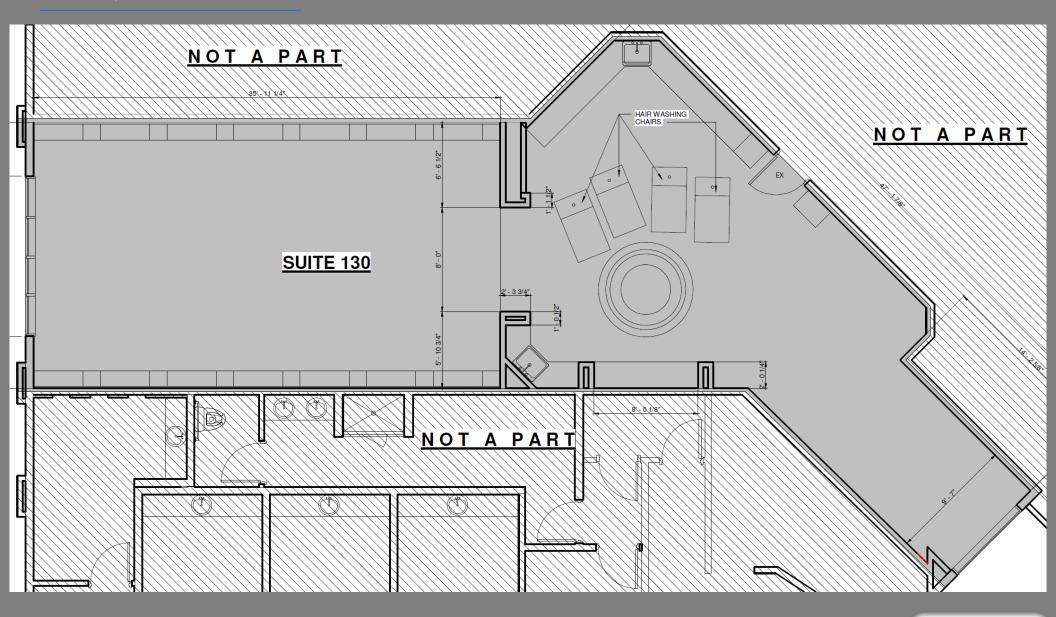

## **LEASING DETAILS**

1,273 SQFT - 4,292 SQFT **SPACE AVAILABLE** 

LEASE PRICE \$3.25 PSF

NNN \$0.79 PSF

TIA LANDLORD WILL CONTRIBUTE FOR

**GREASE INTERCEPTOR** 