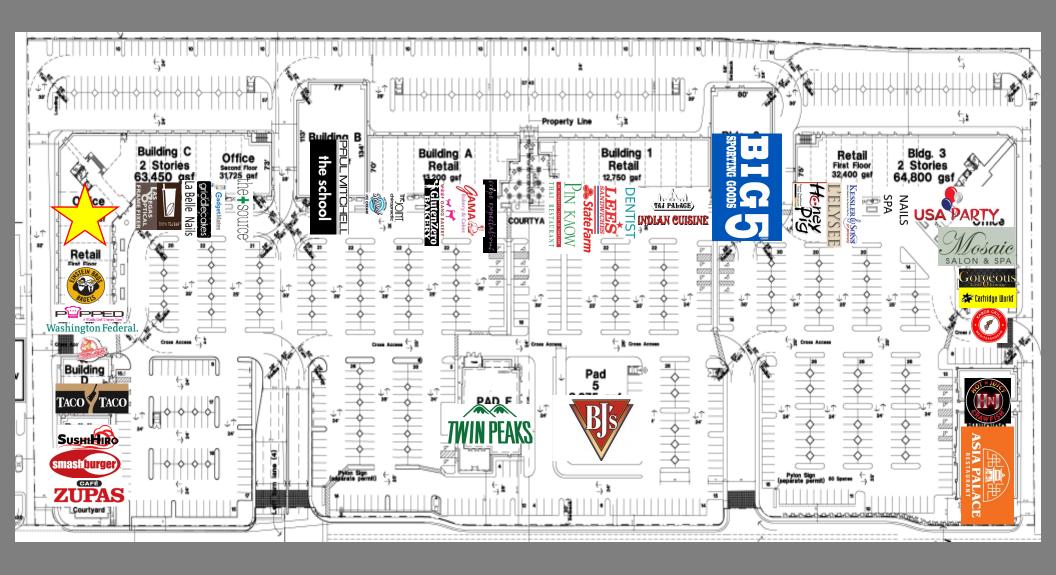

## **PROPERTY HIGHLIGHTS**

- Traffic Light access
- Located off of I-215
- Pylon and Digital Signage available
- Anchored with Twin Peaks, BJ's, Big 5, Paul Mitchell and many more