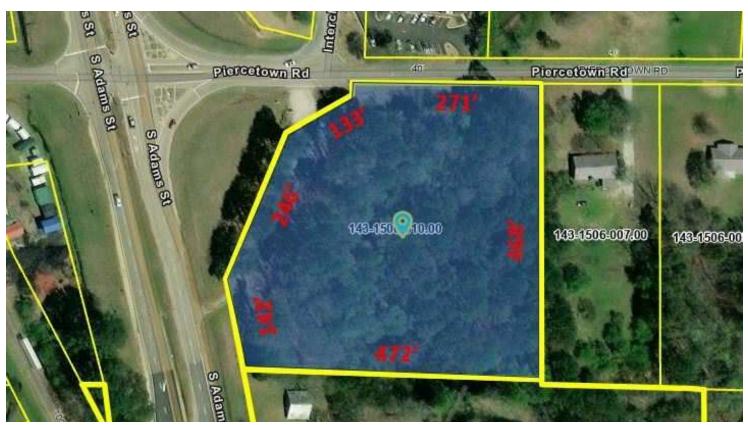

#### **OFFERING SUMMARY**

Sale Price: \$513,790 -

\$1,463,616

This Retail property at 1805 South Adams Street (State HWY 25) in Fulton, offers several lot options in the primary retail area of Itawamba County.

property is positioned to attract significant traffic.

Lot Size: 18.42 Acres

Utilities available via Tombigbee Power Association and water is available via Fulton City Water.

#### **LOCATION OVERVIEW**

Zoning: C-2 Highway

Commercial

Located on State Hwy 25 or Adams Street the primary commercial corridor in Fulton Mississippi at the intersection of Interstate 22 and State HWY 25. Property is adjacent to the primary shopping area including Walmart, Wendy's, KFC, Taco Bell and retail shadow center.

# PRIME COMMERCIAL RETAIL LAND

| STATUS    | LOT # | APN             | SIZE        | PRICE       |
|-----------|-------|-----------------|-------------|-------------|
| Available | Lot 1 | 143-1506-010.00 | 4.2 Acres   | \$1,463,616 |
| Available | Lot 2 | 143-1506-006.00 | 10.85 Acres | \$1,324,224 |
| Available | Lot 3 | 143-1506-006.00 | 3.37 Acres  | \$513,790   |