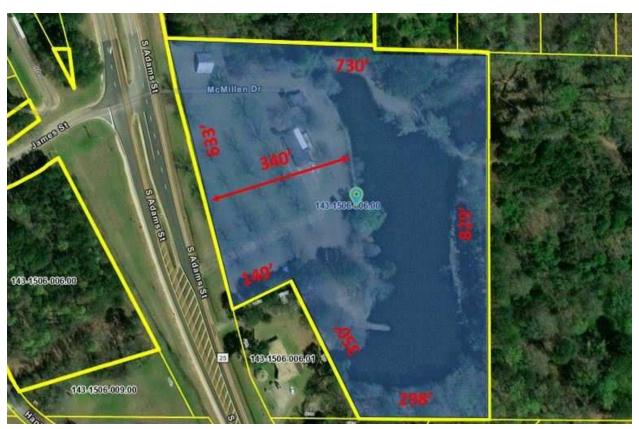

# PRIME COMMERCIAL RETAIL LAND

| STATUS    | LOT # | APN             | SIZE        | PRICE       |
|-----------|-------|-----------------|-------------|-------------|
| Available | Lot 1 | 143-1506-010.00 | 4.2 Acres   | \$1,463,616 |
| Available | Lot 2 | 143-1506-006.00 | 10.85 Acres | \$1,324,224 |
| Available | Lot 3 | 143-1506-006.00 | 3.37 Acres  | \$513,790   |

## PRIME COMMERCIAL LOT-2