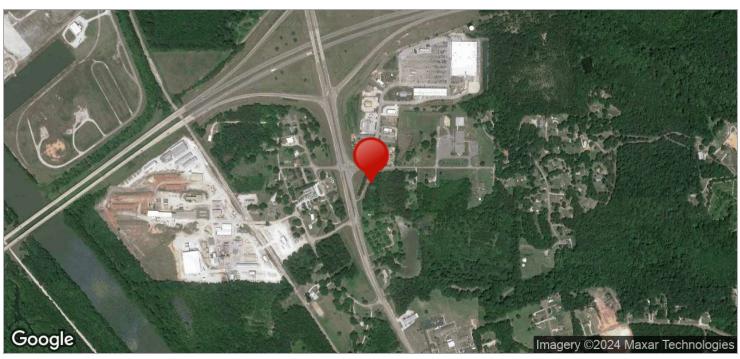

#### **OFFERING SUMMARY**

Sale Price: \$513,790 -

\$1,463,616

This Retail property at 1805 South Adams Street (State HWY 25) in Fulton, offers several lot options in the primary retail area of Itawamba County.

Situated at the entrance of the Walmart shopping center, this property offers high visibility and accessibility, presenting an excellent opportunity for high quality retail development. With its strategic location just off of Interstate 22 this

#### **LOCATION OVERVIEW**

Zoning: C-2 Highway

Commercial

Located on State Hwy 25 or Adams Street the primary commercial corridor in Fulton Mississippi at the intersection of Interstate 22 and State HWY 25. Property is adjacent to the primary shopping area including Walmart, Wendy's, KFC, Taco Bell and retail shadow center.