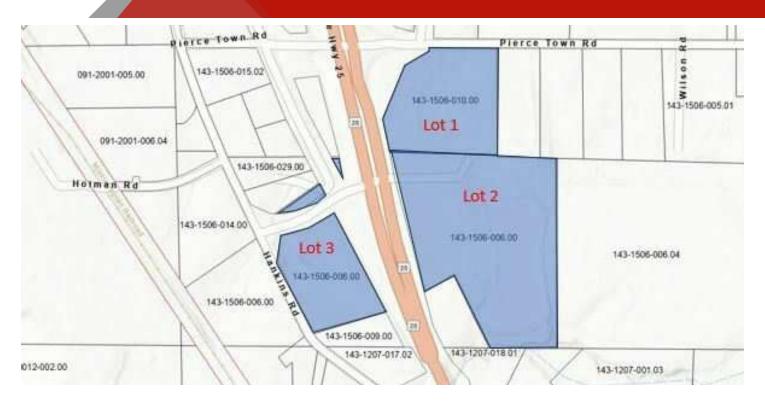

#### **OFFERING SUMMARY**

Sale Price: \$513,790 -

\$1,463,616

This Retail property at 1805 South Adams Street (State HWY 25) in Fulton, offers several lot options in the primary retail area of Itawamba County.

# PRIME COMMERCIAL RETAIL LAND

| STATUS    | LOT # | APN             | SIZE        | PRICE       |
|-----------|-------|-----------------|-------------|-------------|
| Available | Lot 1 | 143-1506-010.00 | 4.2 Acres   | \$1,463,616 |
| Available | Lot 2 | 143-1506-006.00 | 10.85 Acres | \$1,324,224 |
| Available | Lot 3 | 143-1506-006.00 | 3.37 Acres  | \$513,790   |