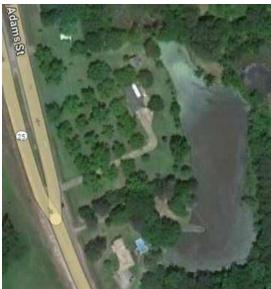

#### **LOCATION OVERVIEW**

Zoning: C-2 Highway

Commercial

Located on State Hwy 25 or Adams Street the primary commercial corridor in Fulton Mississippi at the intersection of Interstate 22 and State HWY 25. Property is adjacent to the primary shopping area including Walmart, Wendy's, KFC, Taco Bell and retail shadow center.

# WALMART AND SHADOW CENTER