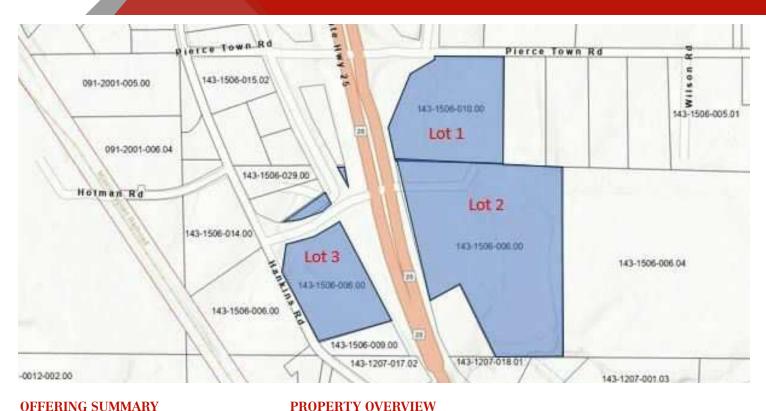

#### **OFFERING SUMMARY**

Sale Price: \$513,790 -

\$1,463,616

This Retail property at 1805 South Adams Street (State HWY 25) in Fulton, offers several lot options in the primary retail area of Itawamba County.

# PRIME COMMERCIAL RETAIL LAND

| STATUS    | LOT # | APN             | SIZE        | PRICE       |
|-----------|-------|-----------------|-------------|-------------|
| Available | Lot 1 | 143-1506-010.00 | 4.2 Acres   | \$1,463,616 |
| Available | Lot 2 | 143-1506-006.00 | 10.85 Acres | \$1,324,224 |
| Available | Lot 3 | 143-1506-006.00 | 3.37 Acres  | \$513,790   |