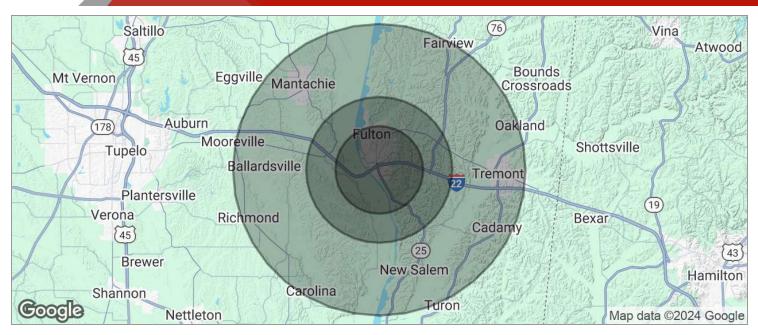

# PRIME COMMERCIAL RETAIL LAND

| POPULATION                              | 3 MILES      | 5 MILES      | 10 MILES     |
|-----------------------------------------|--------------|--------------|--------------|
| TOTAL POPULATION                        | 4,901        | 7,836        | 17,579       |
| MEDIAN AGE                              | 38           | 39           | 41           |
| MEDIAN AGE (MALE)                       | 37           | 38           | 39           |
| MEDIAN AGE (FEMALE)                     | 40           | 40           | 42           |
| HOUSEHOLDS & INCOME                     | 3 MILES      | 5 MILES      | 10 MILES     |
|                                         |              |              |              |
| TOTAL HOUSEHOLDS                        | 1,604        | 2,703        | 6,587        |
| TOTAL HOUSEHOLDS<br># OF PERSONS PER HH | 1,604<br>3.1 | 2,703<br>2.9 | 6,587<br>2.7 |
|                                         | ·            | ,            | -,           |