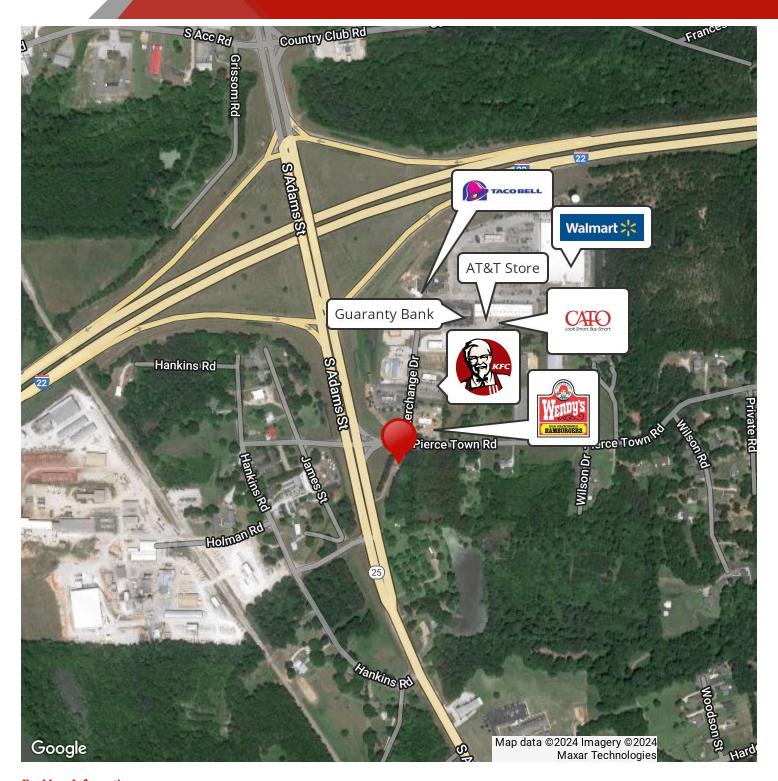

Situated at the entrance of the Walmart shopping center, this property offers high visibility and accessibility, presenting an excellent opportunity for high quality retail development. With its strategic location just off of Interstate 22 this

#### **LOCATION OVERVIEW**

Zoning: C-2 Highway

Commercial

Located on State Hwy 25 or Adams Street the primary commercial corridor in Fulton Mississippi at the intersection of Interstate 22 and State HWY 25. Property is adjacent to the primary shopping area including Walmart, Wendy's, KFC, Taco Bell and retail shadow center.