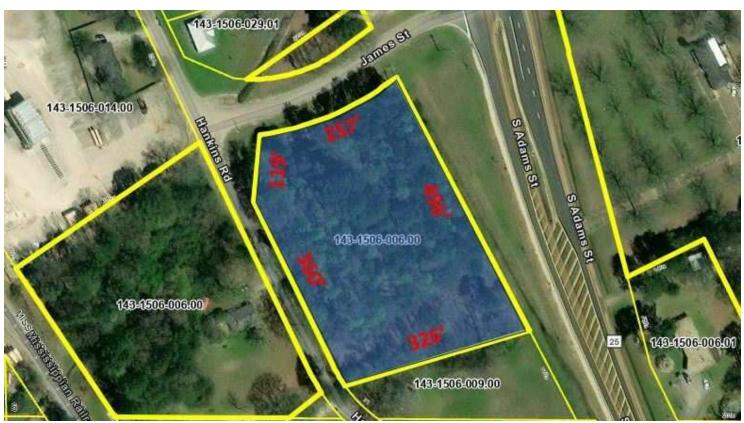

# PRIME COMMERCIAL RETAIL LAND

| STATUS    | LOT # | APN             | SIZE        | PRICE       |
|-----------|-------|-----------------|-------------|-------------|
| Available | Lot 1 | 143-1506-010.00 | 4.2 Acres   | \$1,463,616 |
| Available | Lot 2 | 143-1506-006.00 | 10.85 Acres | \$1,324,224 |
| Available | Lot 3 | 143-1506-006.00 | 3.37 Acres  | \$513,790   |

property is positioned to attract significant traffic.

Lot Size: 18.42 Acres

Utilities available via Tombigbee Power Association and water is available via Fulton City Water.