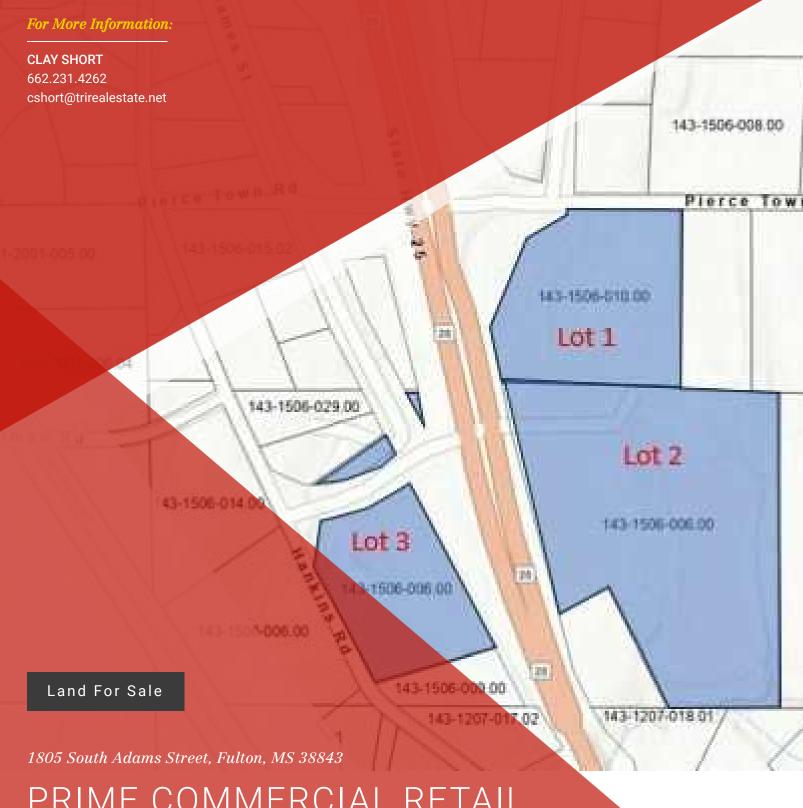

#### **OFFERING SUMMARY**

Sale Price: \$513,790 -

\$1,463,616

This Retail property at 1805 South Adams Street (State HWY 25) in Fulton, offers several lot options in the primary retail area of Itawamba County.

Situated at the entrance of the Walmart shopping center, this property offers high visibility and accessibility, presenting an excellent opportunity for high quality retail development. With its strategic location just off of Interstate 22 this

property is positioned to attract significant traffic.

Lot Size: 18.42 Acres

Utilities available via Tombigbee Power Association and water is available via Fulton City Water.

#### **LOCATION OVERVIEW**

Zoning: C-2 Highway

Commercial

Located on State Hwy 25 or Adams Street the primary commercial corridor in Fulton Mississippi at the intersection of Interstate 22 and State HWY 25. Property is adjacent to the primary shopping area including Walmart, Wendy's, KFC, Taco Bell and retail shadow center.

# PRIME COMMERCIAL RETAIL LAND

| STATUS    | LOT # | APN             | SIZE        | PRICE       |
|-----------|-------|-----------------|-------------|-------------|
| Available | Lot 1 | 143-1506-010.00 | 4.2 Acres   | \$1,463,616 |
| Available | Lot 2 | 143-1506-006.00 | 10.85 Acres | \$1,324,224 |
| Available | Lot 3 | 143-1506-006.00 | 3.37 Acres  | \$513,790   |