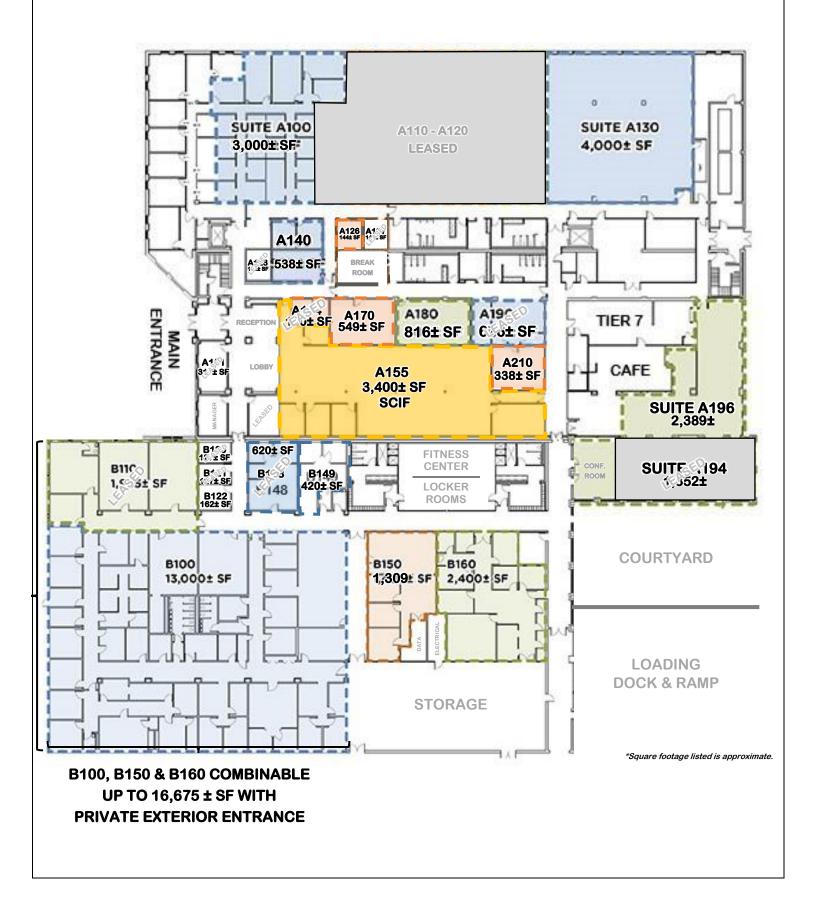

# A-Wing Second Floor ± 13,000 SF available

TOTAL SPACE AVAILABLE UP TO 75,000 SF

C-Wing Second Floor ± 20,000 SF available ± 58,000 SF contiguous

### FLOOR PLANS – A & B WING