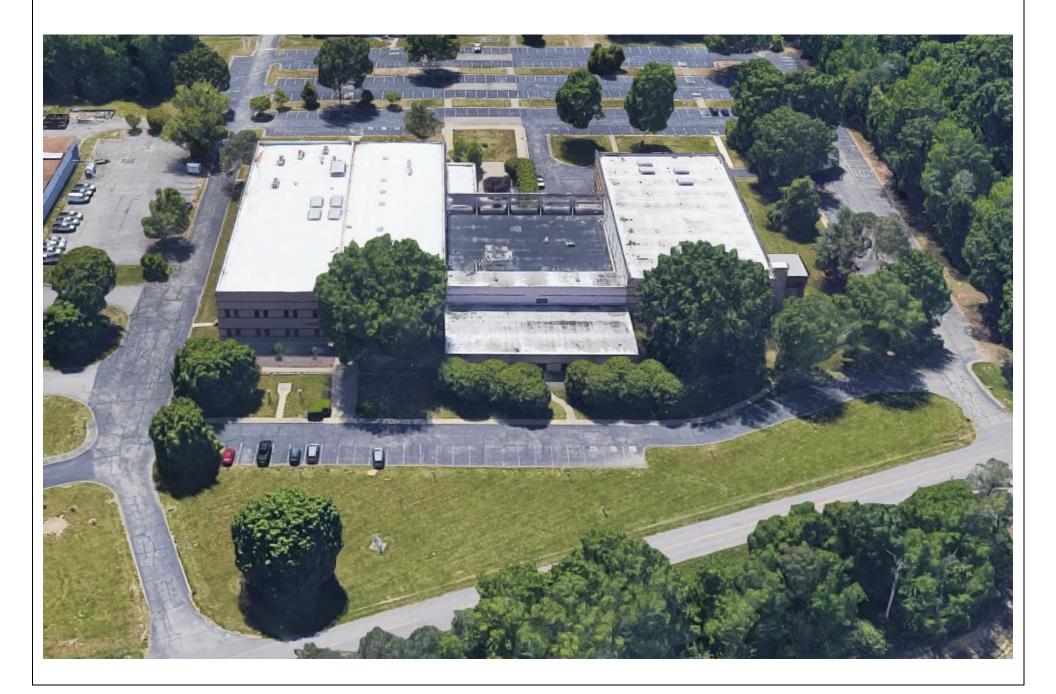

site ownership and property management
- Four (4) spaces per 1,000± SF (250 space parking lot permitted and ready to be developed
- Easy access to I-295 (3 miles) and I-95 (7.5 miles)

#### **PROPERTY CONTACT**

Sean Eichert, (804) 419-2295 seichert@plusmgt.com, www.plusmgt.com

#### **PROPERTY FEATURES**

Space Available

♦ CVS Health.

Nearby:



Office

Amazon Distribution, Medline, ITAC, Niagara Bottling Company, Cartograf Group, VCU Health, The Goddard School, Morris Cardiovascular & Risk Reduction Center, CVS, Meadowville Technology Park, Merit Medical, Chester Career College, John Tyler Community College, Food Lion, LEGO (Coming Soon!)

200 SF - 75,000 SF





Plus Management, LLC 13281 River's Bend Blvd, Suite 201, Chester, VA 23836

### **PROPERTY PHOTOS**



### **AERIAL VIEW**



### **KEY PLAN – FIRST FLOOR**



**KEY PLAN – SECOND FLOOR** 



# A-Wing Second Floor ± 13,000 SF available

TOTAL SPACE AVAILABLE UP TO 75,000 SF



C-Wing Second Floor ± 20,000 SF available ± 58,000 SF contiguous

### FLOOR PLANS – A & B WING