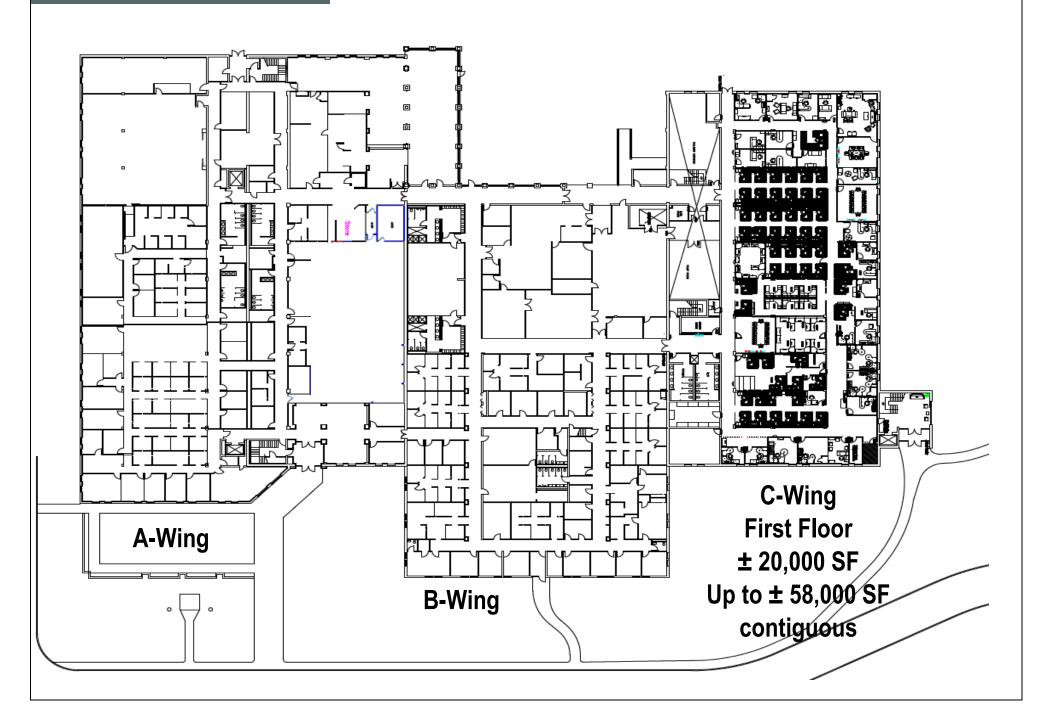

### **KEY PLAN – FIRST FLOOR**

**KEY PLAN – SECOND FLOOR** 

# A-Wing Second Floor ± 13,000 SF available

TOTAL SPACE AVAILABLE UP TO 75,000 SF

C-Wing Second Floor ± 20,000 SF available ± 58,000 SF contiguous

### FLOOR PLANS – A & B WING