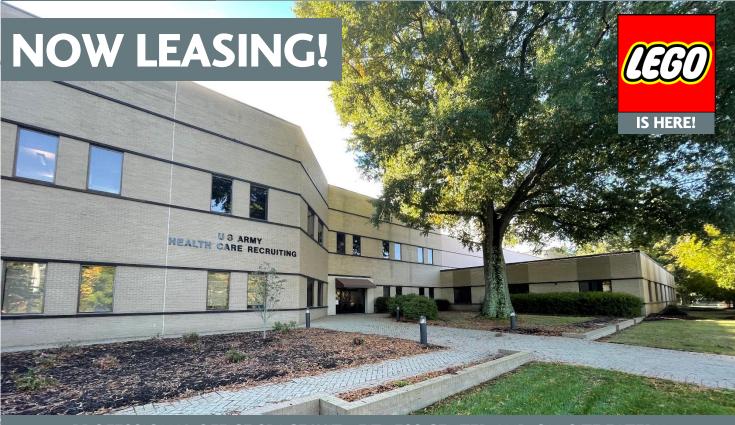

## **RIVER'S BEND EAST** OFFICE & TECHNOLOGY CENTER 13203 N. ENON CHURCH RD, CHESTER, VA 23836

#### PROFESSIONAL OFFICE SPACE WITH FITNESS CENTER AND ON-SITE EATERY

#### **PROPERTY FEATURES**

- ► COMING SOON! LEGO Production Facility within 3 miles
- ► Full service rental rates available with flexible lease terms
- Two (2) story, 140,000± SF office building located near Meadowville Technology Park (meadowville.com)
- Amenities include fitness center with showers and lockers, on-site eatery and outdoor courtyard space with picnic tables
- Landlord provides 24-Hour HVAC
- Onsite ownership and property management
- Four (4) spaces per 1,000± SF (250 space parking lot permitted and ready to be developed
- Easy access to I-295 (3 miles) and I-95 (7.5 miles)