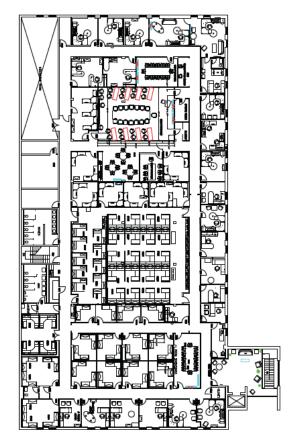

(3 miles) and I-95 (7.5 miles)

#### **PROPERTY CONTACT**

Sean Eichert, (804) 419-2295 seichert@plusmgt.com, www.plusmgt.com

#### **PROPERTY FEATURES**

Space Available

♦ CVS Health.

Nearby:



Office

Amazon Distribution, Medline, ITAC, Niagara Bottling Company, Cartograf Group, VCU Health, The Goddard School, Morris Cardiovascular & Risk Reduction Center, CVS, Meadowville Technology Park, Merit Medical, Chester Career College, John Tyler Community College, Food Lion, LEGO (Coming Soon!)

200 SF - 75,000 SF





Plus Management, LLC 13281 River's Bend Blvd, Suite 201, Chester, VA 23836

### **PROPERTY PHOTOS**



### **AERIAL VIEW**



### **KEY PLAN – FIRST FLOOR**



**KEY PLAN – SECOND FLOOR** 



# A-Wing Second Floor ± 13,000 SF available

TOTAL SPACE AVAILABLE UP TO 75,000 SF



C-Wing Second Floor ± 20,000 SF available ± 58,000 SF contiguous

### FLOOR PLANS – A & B WING