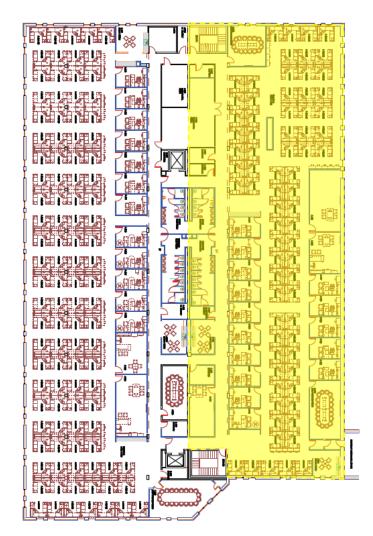

± SF (250 space parking lot permitted and ready to be developed
- Easy access to I-295 (3 miles) and I-95 (7.5 miles)

#### **PROPERTY CONTACT**

Sean Eichert, (804) 419-2295 seichert@plusmgt.com, www.plusmgt.com

#### **PROPERTY FEATURES**

Space Available

♦ CVS Health.

Nearby:



Office

Amazon Distribution, Medline, ITAC, Niagara Bottling Company, Cartograf Group, VCU Health, The Goddard School, Morris Cardiovascular & Risk Reduction Center, CVS, Meadowville Technology Park, Merit Medical, Chester Career College, John Tyler Community College, Food Lion, LEGO (Coming Soon!)

200 SF - 75,000 SF





Plus Management, LLC 13281 River's Bend Blvd, Suite 201, Chester, VA 23836

### **PROPERTY PHOTOS**



### **AERIAL VIEW**



### **KEY PLAN – FIRST FLOOR**



**KEY PLAN – SECOND FLOOR** 



# A-Wing Second Floor ± 13,000 SF available

TOTAL SPACE AVAILABLE UP TO 75,000 SF



C-Wing Second Floor ± 20,000 SF available ± 58,000 SF contiguous

### FLOOR PLANS – A & B WING