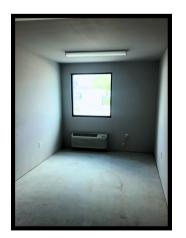

- 1400 SF
- \$14.00 / SF / YR
- 16 x 9 Air Conditioned Office in Each Unit
- 2 Private Bathrooms
- 3 Phase Power Supply
- Monument Signage Available
- Min 1 Year Lease Term

- Contiguous Units Available
- 13.4' High Hollow Core Roof Ceilings
- No Interior Posts
- Built in 2023
- Reinforced Concrete Construction
- \$500+ Referral Fee, No Broker Commission