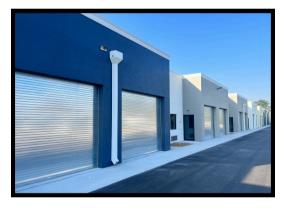

310 N. WICKHAM ROAD MELBOURNE, FL 32935

Wickham Commerce Center Mix use space with air conditioned office, large bay door and warehouse. Units can be combined by precast lintel opening (8'x6'). Plenty of parking and great exposure to North Wickham Road. Close to Melbourne Orlando International Airport and I-95. Zoned M-1 Light Industrial.

- 1400 SF
- \$14.00 / SF / YR
- 16 x 9 Air Conditioned Office in Each Unit
- 2 Private Bathrooms
- 3 Phase Power Supply
- Monument Signage Available
- Min 1 Year Lease Term

- Contiguous Units Available
- 13.4' High Hollow Core Roof Ceilings
- No Interior Posts
- Built in 2023
- Reinforced Concrete Construction
- \$500+ Referral Fee, No Broker Commission