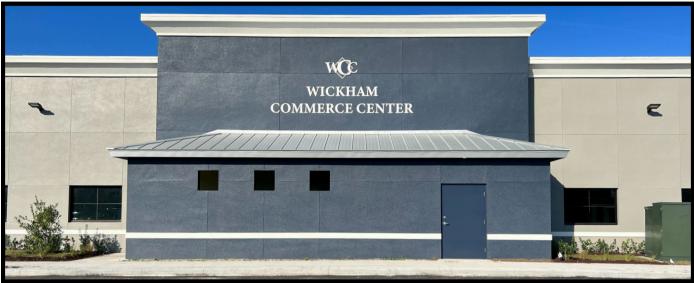

310 N. WICKHAM ROAD MELBOURNE, FL 32935

Wickham Commerce Center Mix use space with air conditioned office, large bay door and warehouse. Units can be combined by precast lintel opening (8'x6'). Plenty of parking and great exposure to North Wickham Road. Close to Melbourne Orlando International Airport and I-95. Zoned M-1 Light Industrial.