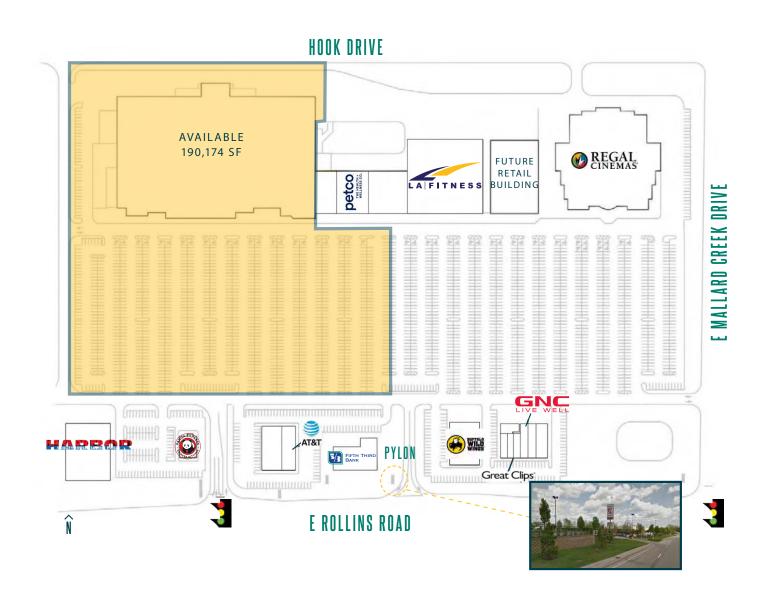

## availability

190,174 SF Available Now

#### features

- Located off busy Rollins Road
- Anchor to Rollins Crossing
- Pylon signage available
- Parking spaces 1,395
- Zoning B Commercial Business
- Traffic Counts:

Rollins Road - 23,800 VPD

Route 83 - 22,300 VPD

### neighboring tenants