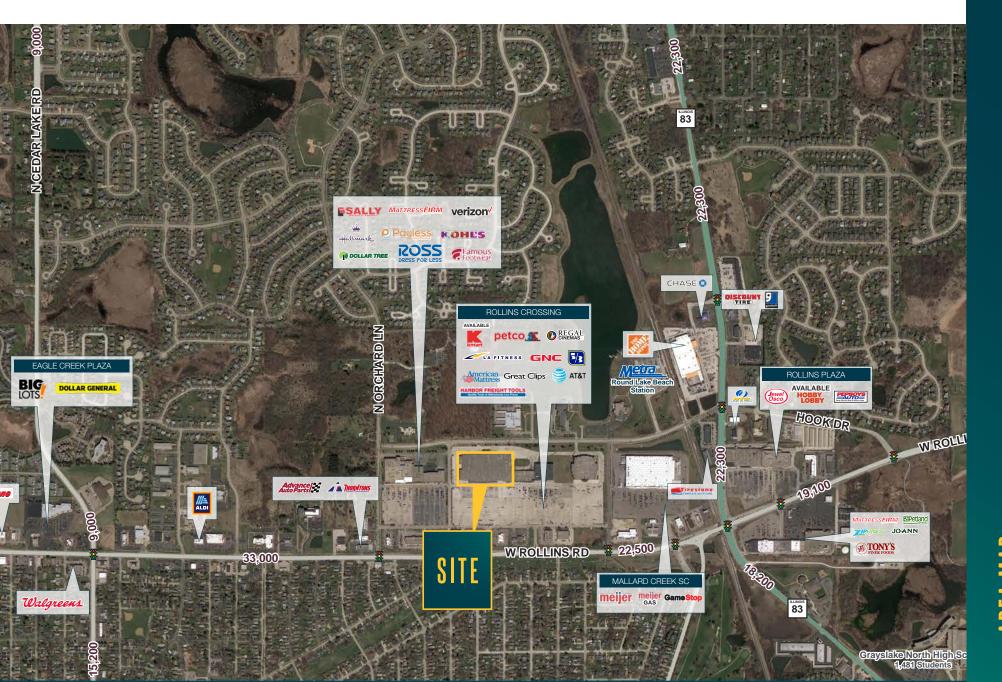

D / ROUND LAKE BEACH, IL

**NAILABLE NOW** 

## FORMER KMART DEVELOPMENT



#### address

400 E Rollins Road Round Lake Beach, IL

## availability

190,174 SF Available Now

#### features

- Located off busy Rollins Road
- Anchor to Rollins Crossing
- Pylon signage available
- Parking spaces 1,395
- Zoning B Commercial Business
- Traffic Counts:

Rollins Road - 23,800 VPD

Route 83 - 22,300 VPD

### neighboring tenants











### demographics

|                       | 1M       | 3M       | 5M        |
|-----------------------|----------|----------|-----------|
| AVG HOUSEHOLD INCOME  | \$91,872 | \$97,047 | \$108,511 |
| POPULATION            | 12,777   | 72,890   | 148,173   |
| DAYTIME<br>POPULATION | 10,698   | 59,423   | 123,207   |

## FORMER KMART DEVELOPMENT





# AREA MAP





## FORMER KMART DEVELOPMENT 400 E ROLLINS ROAD / ROUND LAKE BEACH, IL

## DICK SPINELL

T: 630.954.7364

DSpinell@MidAmericaGrp.com

## ANDY BULSON

T: 630.954.7376

ABulson@MidAmericaGrp.com

## MIKE PHILLIPS

T: 630.954.7358

MPhillips@MidAmericaGrp.com



One Parkview Plaza,9th Floor Oakbrook Terrace, Illinois 60181 630.954.7300

MidAmericaGrp.com